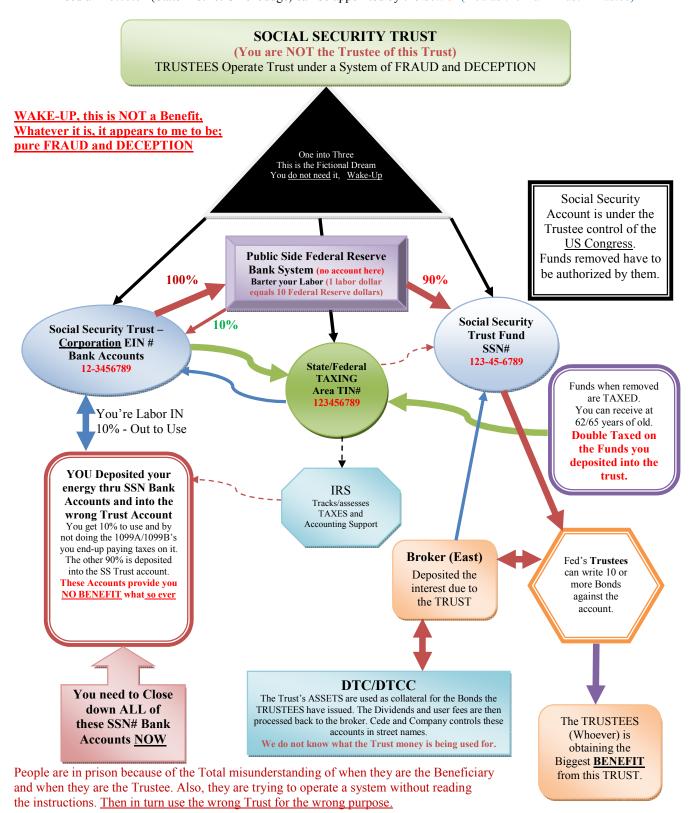

Trust #2 The Feds Created and are also the Trustees of the Social Security Trust.

Settler/Grantor with initial funding from the Certificate of Live Birth Trust/approved by you while underage YOU, the living are a Sub-funder into the account and the Beneficiary after 62/65, if you make it.