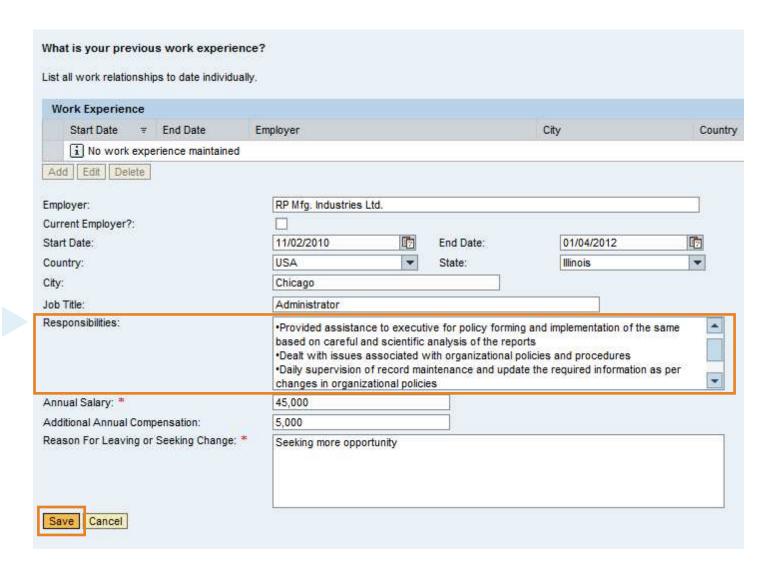

## LIST YOUR WORK RESPONSIBILITIES

**tip:** While this is not required, it's very helpful for the recruiter — plus, it's a great way to showcase your capabilities.