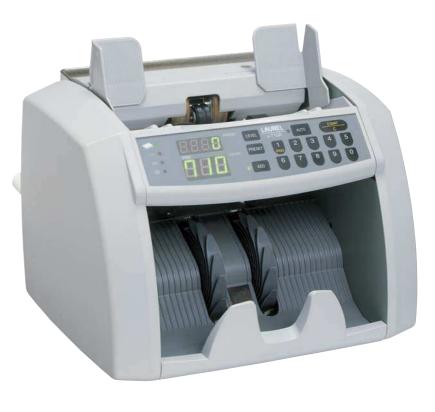

## If you are looking for the most economical Friction Currency Counter, our model J-710A is the answer.

The model J-710A ranked as the most economical and simplest model among our "Laurel" Friction Currency Counter family was born from our almost 60 years experience and technical accumulation. Still keeping the excellent cost performance and high reliability.