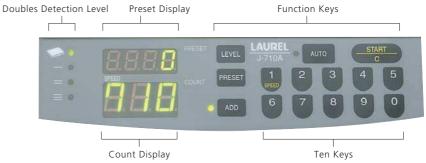

### **Major Features**

| Specifications              |                                        |
|-----------------------------|----------------------------------------|
| Dimensions                  | 282mm(W)×233mm (D)×190mm (H)           |
| Weight                      | Approx. 6.5 kg                         |
| Counting Speed (per minute) | 850 / 1250 / 1500 notes                |
| Hopper Capacity             | Approx. 500                            |
| notes Stacker Capacity      | Approx. 200 notes                      |
| Note Size Range             | Max. 100mm X 185mm / Min. 50mm X 100mm |
| Note Thickness Range        | 0.08mm to 0.15mm                       |
| Preset                      | Ten keys                               |
| Voltage                     | 100 / 110 / 220 / 240V ~               |
| Frequencies                 | 50 / 60Hz                              |
| Power Consumption           | 40W at Counting / 10W at Rest          |
| Option                      | Customer Display                       |