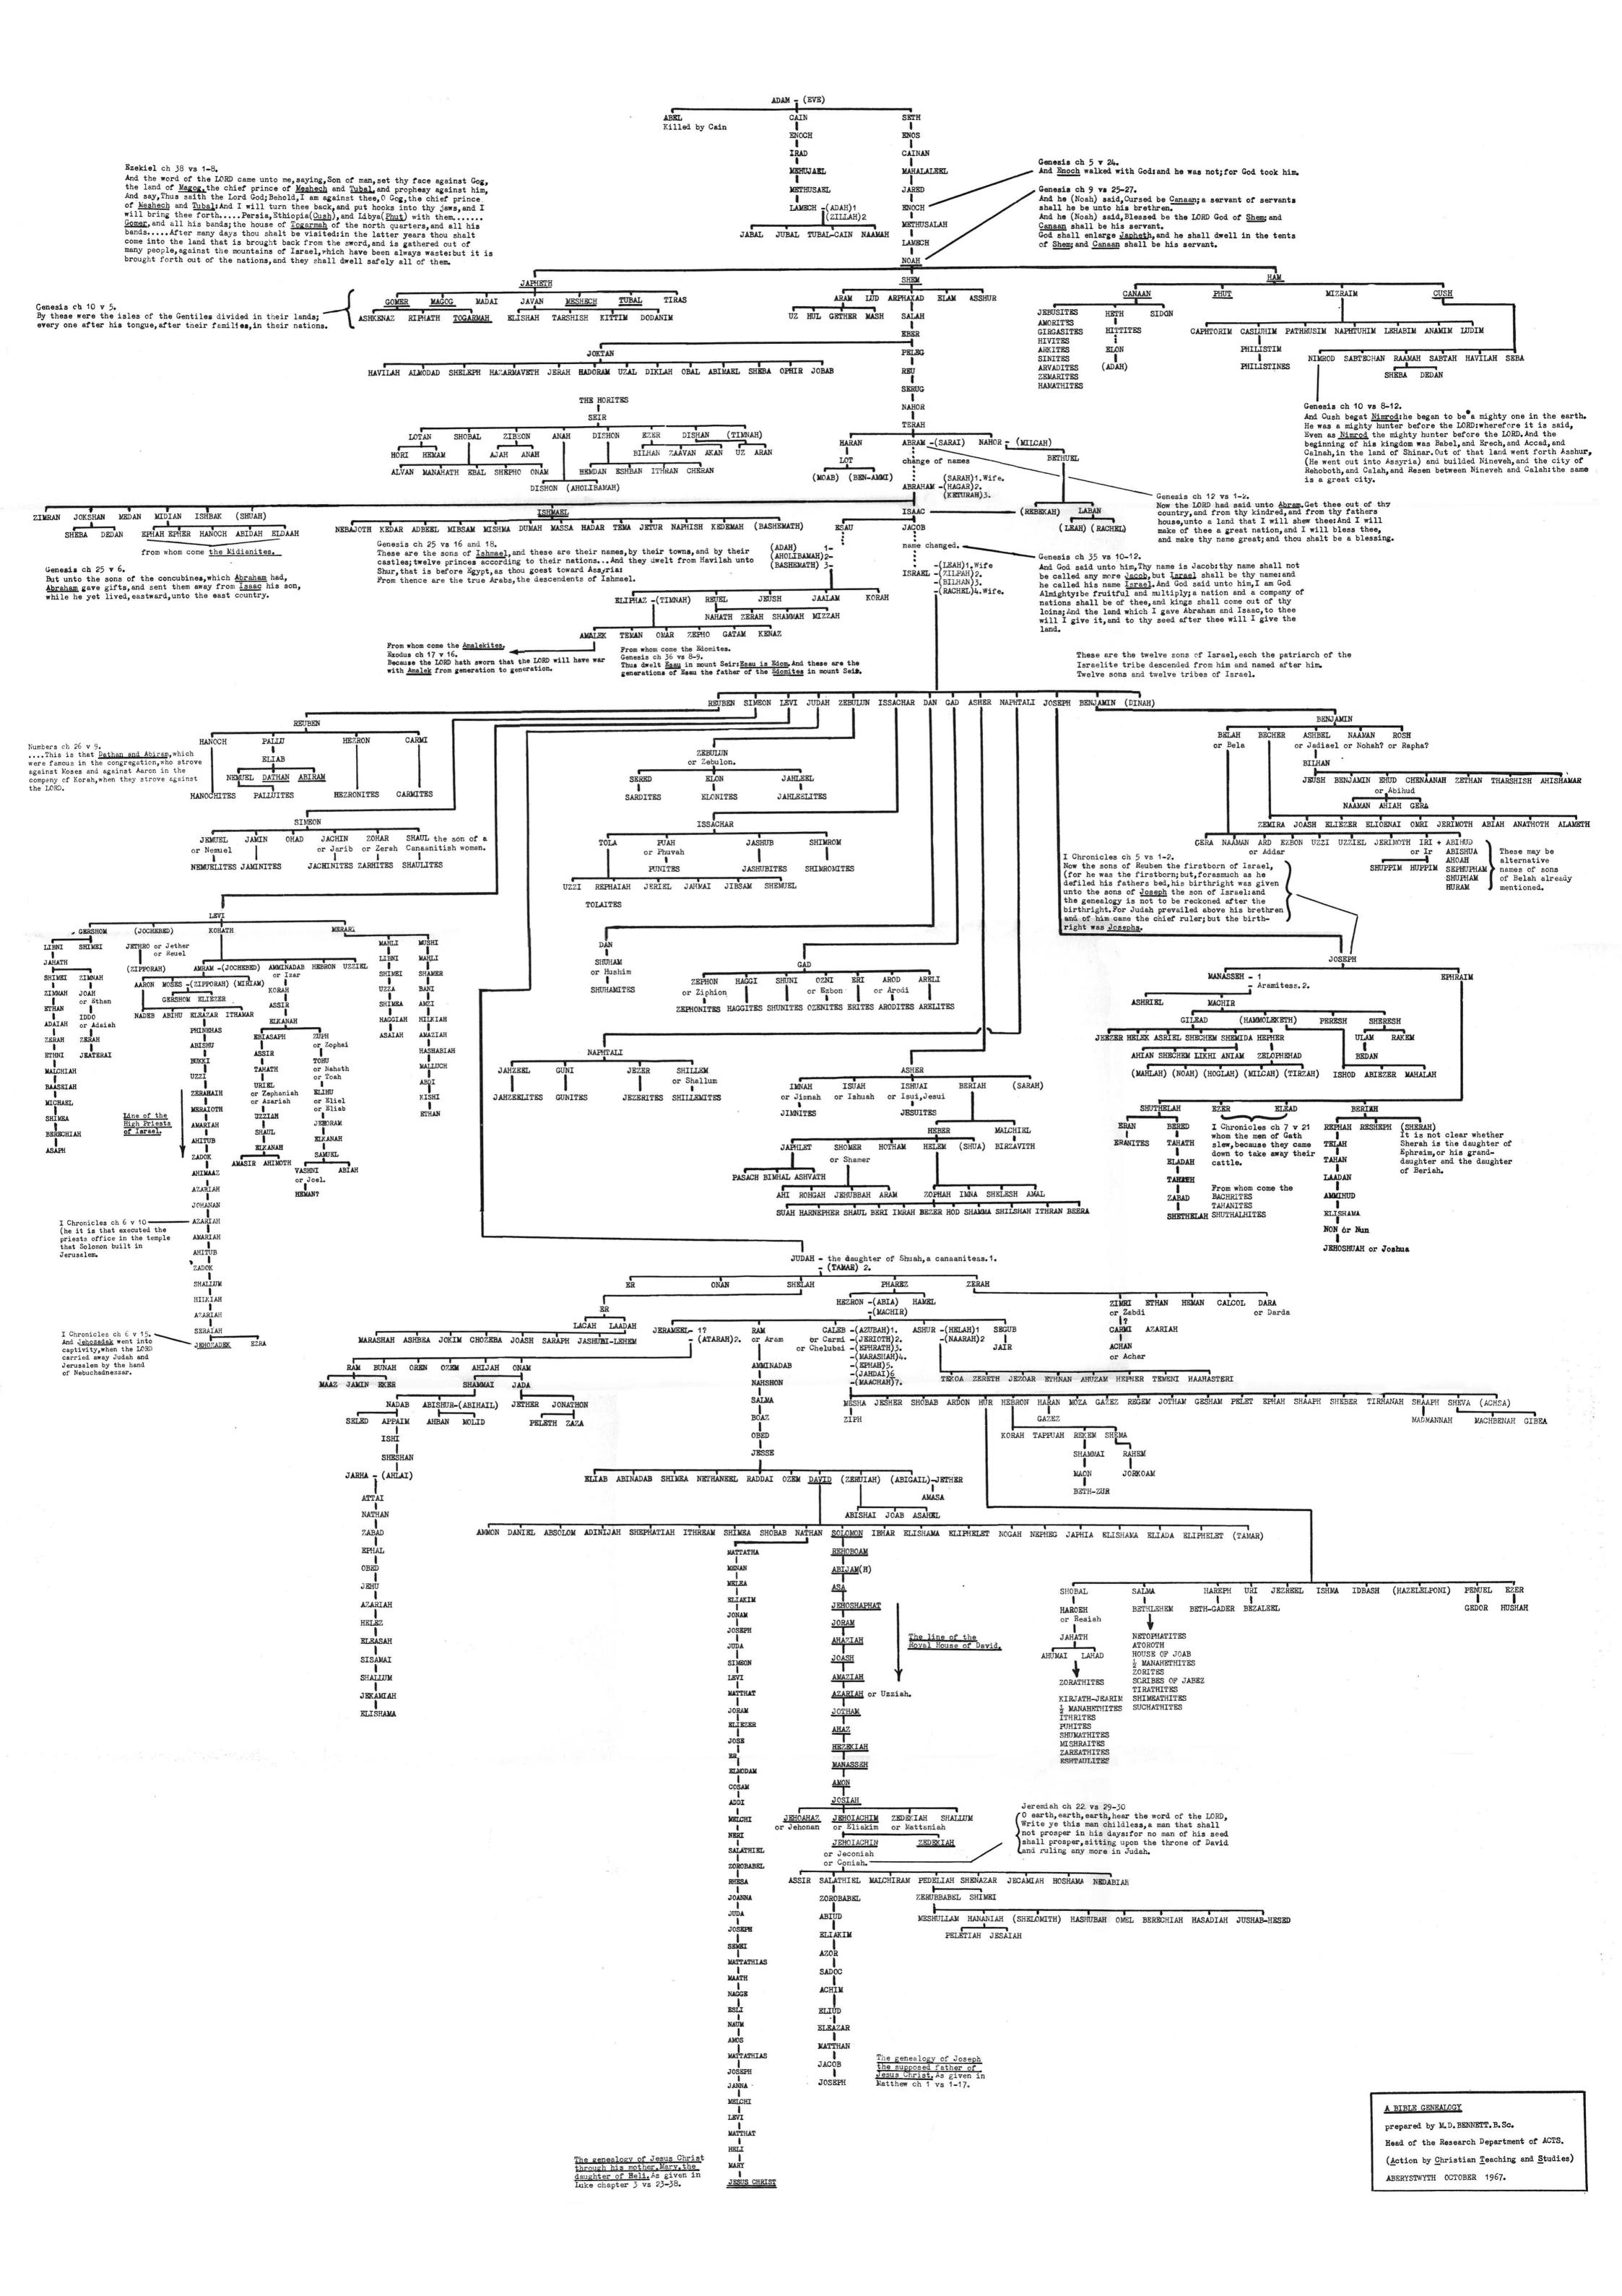

This chart compiled by Dr Michael D. Bennett was originally printed in 1967.

The correct way to cite this article is either: Bennett MD., 1967. Bible Genealogy Chart. or:

http://www.actscambridge.org/assets/images/bible\_genealogy\_a1\_chart.pdf