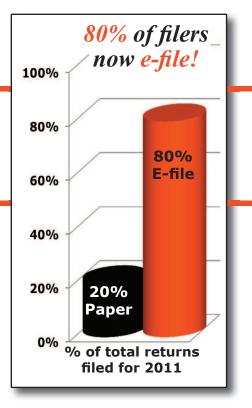

Just like our economy, the number of individual taxpayers using e-file is also growing. In 2012, over 320,000 (or about 80 percent) of North Dakota's individual income taxpayers filed their income tax return electronically. There are a number of e-file options for you to consider – IRS E-file, Free File, as well as a number of other services available online or through VITA and TCE sites. With all of the e-file options available, there is one that will work for you. Before you choose an e-file service, we encourage you to consider using our online interactive tool. This tool will help you sort through the various options to find the one that is the best fit for you, and you will learn if you are eligible to e-file your return for free. See page 1 of this booklet for a summary of those options.