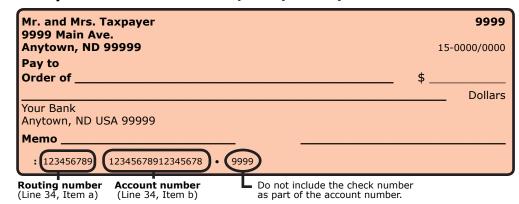

Routing number (Item a)—Enter your 9-digit routing number. The first two digits must be within the range of 01 through 12 or 21 through 32. If depositing into a checking account, see the sample check on page 10 for where to find this number. If depositing into a savings account without a check writing feature, ask your financial institution for the correct routing number to use.

#### Sample check for direct deposit (line 6)

(Item b)

| Mr. and Mrs. Taxpayer<br>9999 Main Ave. |                              | 9999        |
|-----------------------------------------|------------------------------|-------------|
| Anytown, ND 99999                       | 15                           | 5-0000/0000 |
| Pay to                                  |                              |             |
| Order of                                | \$                           |             |
|                                         |                              | Dollars     |
| Your Bank<br>Anytown, ND USA 99999      |                              |             |
| Memo                                    |                              |             |
| : 123456789 12345678912345678 • 9999    |                              |             |
| Routing number Account number           | Do not include the check num | her         |

Account number (Item b)—Enter your account number. It may have up to 17 digits (both letters and numbers). Include hyphens, but omit special symbols. If depositing into a checking account, see the sample check on this page for where to find this number. If depositing into a savings account without a check writing feature, check your bank statement or ask your financial institution for the correct account number to use.