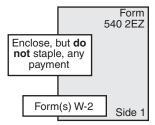

A penalty may be imposed if your payment is returned by your bank for insufficient funds.

Make all checks or money orders payable in U.S. dollars and drawn against a U.S. financial institution.

Enclose but **do not** staple your check or money order to the tax return.

**e-file:** The software will print a payment voucher (form FTB 3582) for you. Mail your check or money order and the voucher to the address shown on the voucher. **Do not** mail a copy of your tax return or your federal Form(s) W-2.

### **Assembling Your Tax Return**

Assemble your tax return and mail it to the FTB.

To help with our processing costs, please enclose, but do not staple, your payment. Attach your federal Form(s) W-2 to the lower front of your tax return.