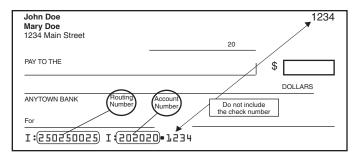

#### **Direct Deposit Refund**

For a faster refund you can request a direct deposit refund on your tax return whether you e-file or file a paper return. Be sure to fill in the routing and account numbers carefully and double-check the numbers for accuracy.

#### **Electronic Funds Withdrawal**

If you CalFile or e-file, instead of paying by check, you can use this convenient option. Simply provide your bank information, the amount you want to pay, and the date you want the amount to be withdrawn from your account. You can find the routing and account numbers on your check or by contacting your financial institution. Use the check illustration on this page to find your bank information. Your tax preparation software will offer this option.

#### **Direct Deposit**

Direct deposit is fast, safe, and convenient. To have your refund directly deposited into your bank account, fill in the account information on Form 540 2EZ, Side 2, line 29 and line 30. Fill in the routing and account numbers and indicate the account type. Verify routing and account numbers with your financial institution. **Do not** attach a voided check or deposit slip. See the illustration below.

The routing number must be nine digits. The first two digits must be 01 through 12 or 21 through 32. On the sample check, the routing number is 250250025. The account number can be up to 17 characters and can include numbers and letters. Include hyphens, but omit spaces and special symbols. On the sample check, the account number is 202020.