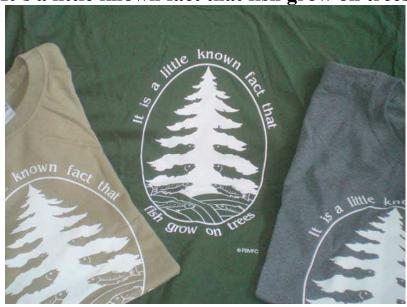

## T-SHIRT ORDER FORM It's a little known fact that fish grow on trees

**Note:** greenish-tan & forest green are 100% cotton charcoal gray is 50% cotton, 50% polyethylene

|              | SPECIFY NUMBER OF SHIRTS OF EACH COLOR,<br>& SIZE WANTED |   |   |    |     |  |
|--------------|----------------------------------------------------------|---|---|----|-----|--|
|              | S                                                        | M | L | XL | XXL |  |
| Greenish-Tan |                                                          |   |   |    |     |  |
| Forest Green |                                                          |   |   |    |     |  |
| Gray         |                                                          |   |   |    |     |  |