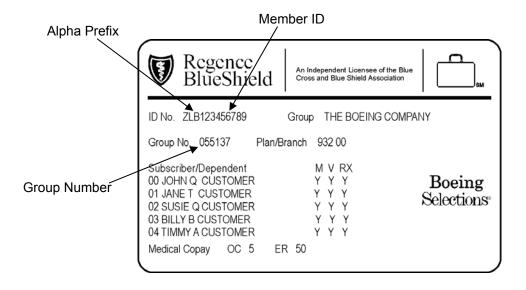

The card pictured above may not match your particular member card. This map is meant to be a guide to help you identify your alpha prefix, member and group numbers.