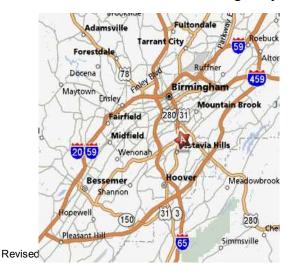

The evaluation is painless and may provide interesting information regarding a person's personality. Thank you for your time and effort.

If you have any questions, please call (205) 329 7815

<u>Directions</u>: Coming from I-59 toward Birmingham, merge onto US-31 South via exit number 126A. Take the Brookwood Medical Center Drive exit and follow directions to parking. Coming form I-65 toward Birmingham, merge onto I-59/I-20. Merge onto US-31 and take Brookwood Medical Center Drive Exit. Coming from I-459, merge onto US-31 via exit 13. Take the Brookwood Medical Center Drive exit. Coming from Hwy 31, take the Brookwood Medical Center Drive exit located between Vestavia and Homewood. Coming from Lakeshore Parkway, go under Hwy 31 overpass, turn between the Shell gas station and the Compass Bank and follow the signs to parking. Parking is in Blue area of the professional building parking deck. Our office is in the Professional Office Building (abbreviated POB) of Brookwood Hospital. When you park in the blue area, the walkway will take you to the POB 2<sup>nd</sup> floor, take elevator to the 3<sup>rd</sup> floor then go to your left to Suite 310.