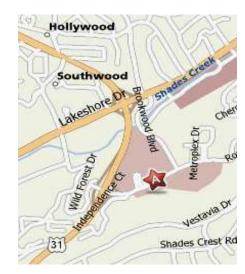

The evaluation is painless and may provide interesting information regarding a person's personality. Thank you for your time and effort.

If you have any questions, please call (205) 329 7815

<u>Directions</u>: Coming from I-59 toward Birmingham, merge onto US-31 South via exit number 126A. Take the Brookwood Medical Center Drive exit and follow directions to parking. Coming form I-65 toward Birmingham, merge onto I-59/I-20. Merge onto US-31 and take Brookwood Medical Center Drive Exit. Coming from I-459, merge onto US-31 via exit 13. Take the Brookwood Medical Center Drive exit. Coming from Hwy 31, take the Brookwood Medical Center Drive exit located between Vestavia and Homewood. Coming from Lakeshore Parkway, go under Hwy 31 overpass, turn between the Shell gas station and the Compass Bank and follow the signs to parking. Parking is in Blue area of the professional building parking deck. Our office is in the Professional Office Building (abbreviated POB) of Brookwood Hospital. When you park in the blue area, the walkway will take you to the POB 2<sup>nd</sup> floor, take elevator to the 3<sup>rd</sup> floor then go to your left to Suite 310.