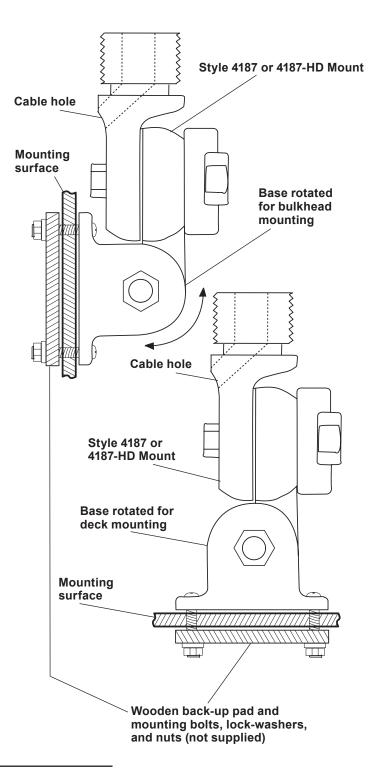

#### IMPORTANT! Please read all instructions before installing.

The Style 4187 Stainless Steel Ratchet Mount is a versatile, free-standing mount with a four-way ratchet design. It can be used for mounting to vertical or horizontal surfaces - deck or bulkhead - and adjust to a slanted surface.

- 1. Using the base of the Ratchet Mount as a template, mark the location for the mounting holes. Drill ¼" holes.
- 2. Attach the Ratchet Mount to the mounting surface.

IMPORTANT: If the thickness of the mounting surface is not adequate to support the antenna under expected stress, a wooden back-up pad (not supplied) should be applied underneath the mounting surface during installation.

3. Assemble the antenna to the Ratchet Mount, being careful not to damage the antenna's cabling, if any.

For a streamlined look, the cable may be routed through the hole in the side of the mount. To preserve the mount's lustre, apply automobile wax or metal polish.