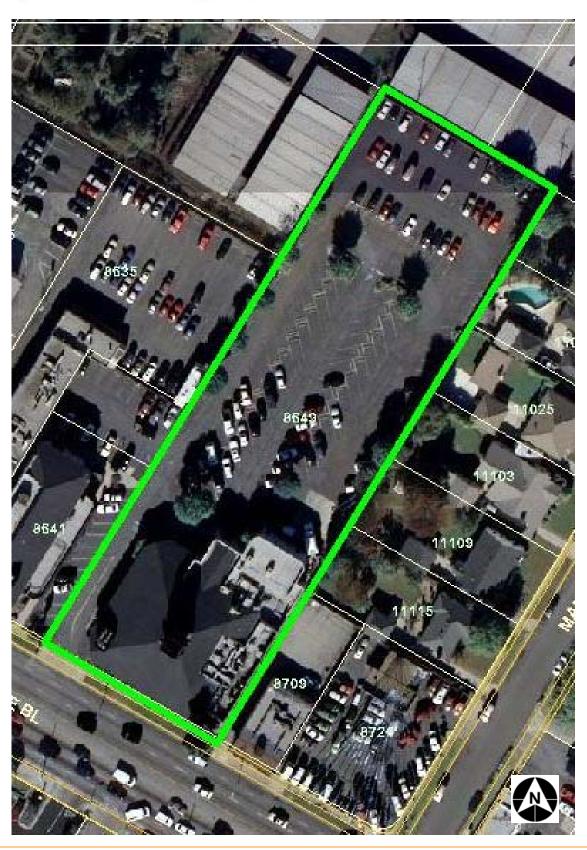

### OPPORTUNITY SITE 8649 FIRESTONE BLVD. (FORMER SAMBIS RESTAURANT)

### **LAND USE INFO**

| TOTAL      | 74,050 SF/1.70 acres                      | Zoning                                                      | C-3                                                                      |
|------------|-------------------------------------------|-------------------------------------------------------------|--------------------------------------------------------------------------|
|            | 14,000 SF existing                        | General Plan:                                               | <b>General Commercial</b>                                                |
|            | restaurant use                            | Redevelopment Area                                          | Yes                                                                      |
|            |                                           | Maximum Floor Area Ratio                                    | 3.0                                                                      |
| DIMENSIONS | 493' deep with 150' of Firestone frontage | Maximum Lot Coverage<br>Maximum Building Height<br>Setbacks | 50 percent<br>105 feet/7 stories<br>Front = 0',<br>side = 0", rear = 15' |
| TRAFFIC    | 70,000 cars per day on Firestone Blvd.    | ASSESORS ID #s                                              | 6254-031-014                                                             |