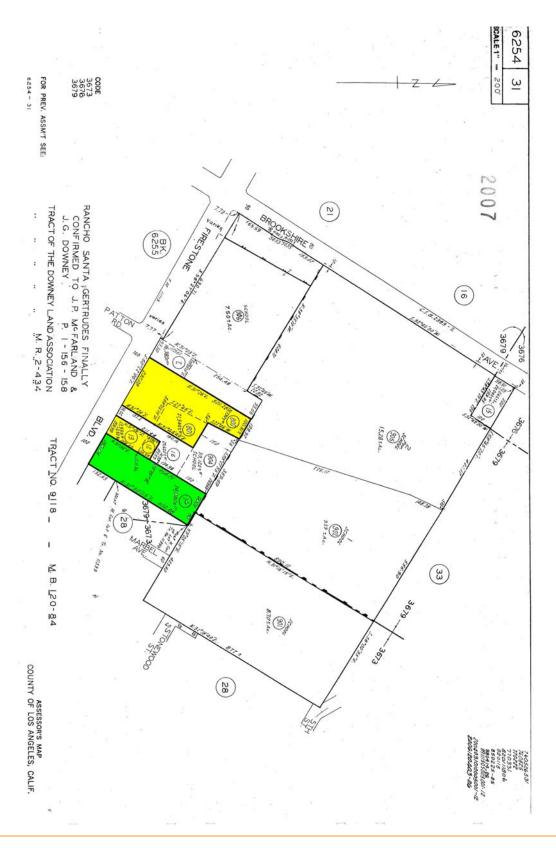

### OPPORTUNITY SITE 8649 FIRESTONE BLVD. (FORMER SAMBIS RESTAURANT)

### **LAND USE INFO**

| TOTAL      | 74,050 SF/1.70 acres                      | Zoning                                                      | C-3                                                                      |
|------------|-------------------------------------------|-------------------------------------------------------------|--------------------------------------------------------------------------|
|            | 14,000 SF existing                        | General Plan:                                               | <b>General Commercial</b>                                                |
|            | restaurant use                            | Redevelopment Area                                          | Yes                                                                      |
|            |                                           | Maximum Floor Area Ratio                                    | 3.0                                                                      |
| DIMENSIONS | 493' deep with 150' of Firestone frontage | Maximum Lot Coverage<br>Maximum Building Height<br>Setbacks | 50 percent<br>105 feet/7 stories<br>Front = 0',<br>side = 0", rear = 15' |
| TRAFFIC    | 70,000 cars per day on Firestone Blvd.    | ASSESORS ID #s                                              | 6254-031-014                                                             |