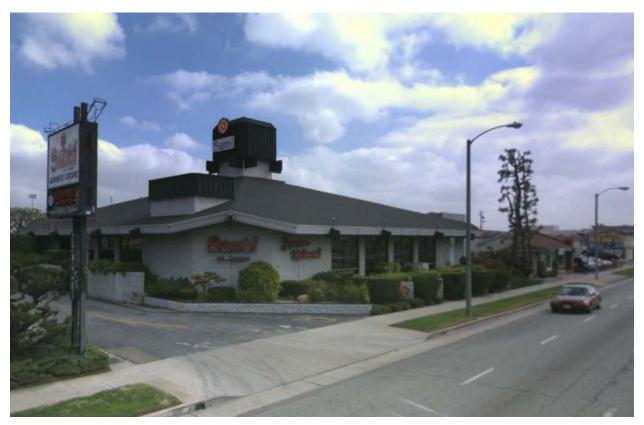

### OPPORTUNITY SITE 8649 FIRESTONE BLVD. (FORMER SAMBIS RESTAURANT)

### **Description:**

Located in the heart of Downey, this site is near an improved high volume intersection of Firestone Blvd. and Lakewood Blvd. This site is near Downtown Downey and the Downey Civic Center. Within its vicinity is Stonewood Regional Mall and the Downey Landing Shopping Center. This site enjoys excellent access from four major freeways: San Gabriel (I-605), Long Beach (I-710), Century (I-105), and Santa Ana (I-5). If assembled with adjacent available properties, this site would suit a large scale development.