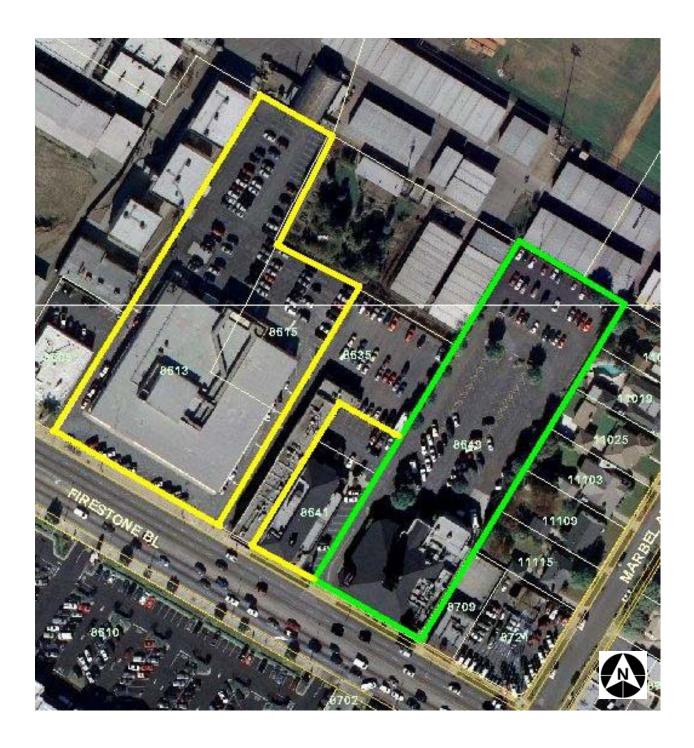

### OPPORTUNITY SITE 8649 FIRESTONE BLVD. (FORMER SAMBIS RESTAURANT)

### **Description:**

Located in the heart of Downey, this site is near an improved high volume intersection of Firestone Blvd. and Lakewood Blvd. This site is near Downtown Downey and the Downey Civic Center. Within its vicinity is Stonewood Regional Mall and the Downey Landing Shopping Center. This site enjoys excellent access from four major freeways: San Gabriel (I-605), Long Beach (I-710), Century (I-105), and Santa Ana (I-5). If assembled with adjacent available properties, this site would suit a large scale development.

### **LAND USE INFO**

| TOTAL      | 74,050 SF/1.70 acres                      | Zoning                                                      | C-3                                                                      |
|------------|-------------------------------------------|-------------------------------------------------------------|--------------------------------------------------------------------------|
|            | 14,000 SF existing                        | General Plan:                                               | <b>General Commercial</b>                                                |
|            | restaurant use                            | Redevelopment Area                                          | Yes                                                                      |
|            |                                           | Maximum Floor Area Ratio                                    | 3.0                                                                      |
| DIMENSIONS | 493' deep with 150' of Firestone frontage | Maximum Lot Coverage<br>Maximum Building Height<br>Setbacks | 50 percent<br>105 feet/7 stories<br>Front = 0',<br>side = 0", rear = 15' |
| TRAFFIC    | 70,000 cars per day on Firestone Blvd.    | ASSESORS ID #s                                              | 6254-031-014                                                             |