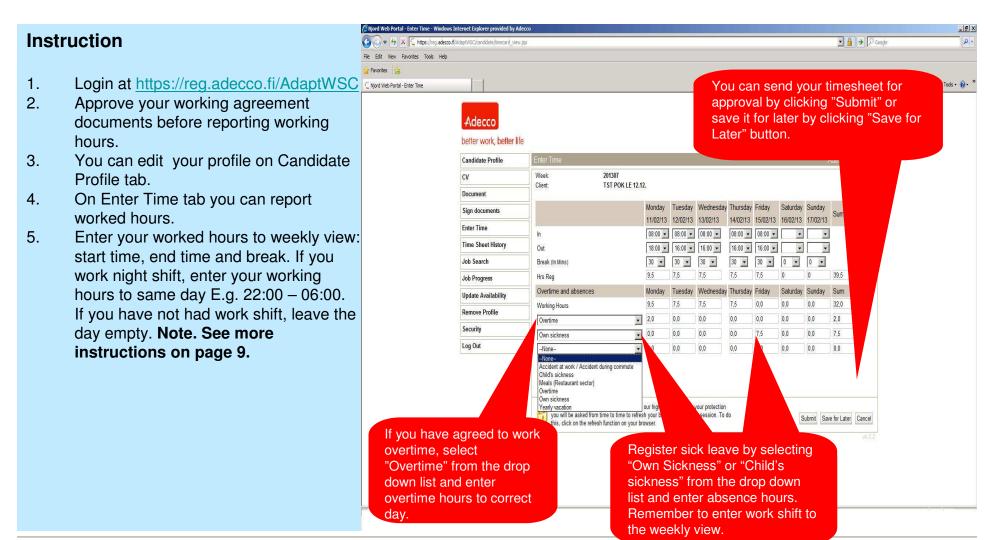

- 1. Login at <a href="https://reg.adecco.fi/AdaptWSC/">https://reg.adecco.fi/AdaptWSC/</a>
- 2. Approve your working agreement documents before reporting working hours.
- 3. You can edit your profile on Candidate Profile tab.
- 4. On Enter Time tab you can report worked hours.
- 5. Enter your worked hours to weekly view: start time, end time and break. If you work night shift, enter your working hours to same day E.g. 22:00 06:00. If you have not had work shift, leave the day empty. Note. See more instructions on page 9.
- 6. On Enter Time tab you can amend rejected timesheets, where is incorrect information or information missing.

- 1. Login at <a href="https://reg.adecco.fi/AdaptWSC/">https://reg.adecco.fi/AdaptWSC/</a>
- 2. Approve your working agreement documents before reporting working hours.
- 3. You can edit your profile on Candidate Profile tab.
- 4. On Enter Time tab you can report worked hours.
- 5. Enter your worked hours to weekly view: start time, end time and break. If you work night shift, enter your working hours to same day E.g. 22:00 06:00. If you have not had work shift, leave the day empty. Note. See more instructions on page 9.
- 6. On Enter Time tab you can amend rejected timesheets, where is incorrect information or information missing.
- 7. Read "Reason Rejected" and amend the timesheet.

- Login at https://reg.adecco.fi/AdaptWSC/
- 2. Approve your working agreement documents before reporting working hours.
- 3. You can edit your profile below Candidate Profile tab.
- 4. On Enter Time tab you can report worked hours.
- 5. On your worked hours to weekly view: start time, end time and break. If you work night shift, enter your working hours to same day E.g. 22:00 06:00. If you have not had work shift, leave the day empty. **Note. See more instructions on page 9.**
- 6. On Enter Time tab you can amend rejected timesheets, where is incorrect information or information missing.
- 7. Read "Reason Rejected" and amend the timesheet.
- 8. Finally log out by clicking "Log Out".

Submit every Monday previous week's timesheet for approval by 12:00.

### Reporting sick leave:

Enter planned working hours: end time, start time and break to weekly view. Select "Own Sickness" or "Child's sickness" from the drop down list. Fill in number of hours for the correct date. E.g. 7.5

#### Reporting overtime:

If you have agreed to work overtime, enter planned working hours: end time, start time and break to weekly view. Select "Overtime" from the drop down list. Fill in only overtime hours for the correct day. E.g. 2,0

## Reporting meals on restaurant sector:

If you have agreed a meal reduction in pay, select "Meals (Restaurant sector)" from drop down list and mark "1" to the days, when you are dining.

Pekkanen, Frost add-on, Temperature add-on, Travelling time, Suppliment for head waiter and Other add-on: Select add-on from the list and enter hours to the correct days.