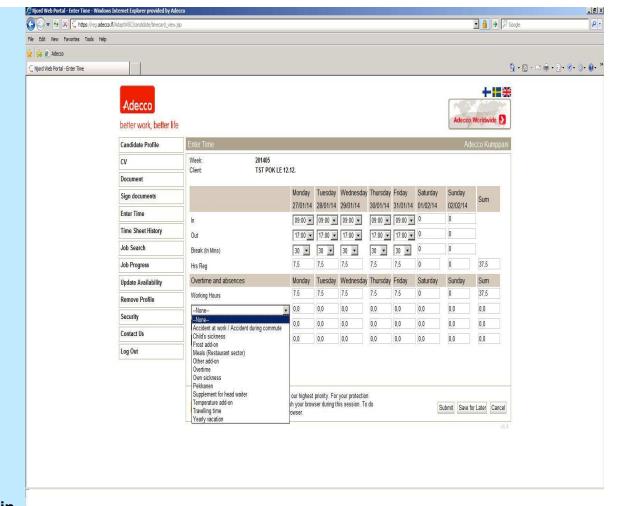

- 1. Login at <a href="https://reg.adecco.fi/AdaptWSC/">https://reg.adecco.fi/AdaptWSC/</a>
- 2. Approve your working agreement documents before reporting working hours.
- 3. You can edit your profile on Candidate Profile tab.
- 4. On Enter Time tab you can report worked hours.
- 5. Enter your worked hours to weekly view: start time, end time and break. If you work night shift, enter your working hours to same day E.g. 22:00 06:00. If you have not had work shift, leave the day empty. Note. See more instructions on page 9.
- 6. On Enter Time tab you can amend rejected timesheets, where is incorrect information or information missing.

- 1. Login at <a href="https://reg.adecco.fi/AdaptWSC/">https://reg.adecco.fi/AdaptWSC/</a>
- 2. Approve your working agreement documents before reporting working hours.
- 3. You can edit your profile on Candidate Profile tab.
- 4. On Enter Time tab you can report worked hours.
- 5. Enter your worked hours to weekly view: start time, end time and break. If you work night shift, enter your working hours to same day E.g. 22:00 06:00. If you have not had work shift, leave the day empty. Note. See more instructions on page 9.
- 6. On Enter Time tab you can amend rejected timesheets, where is incorrect information or information missing.
- 7. Read "Reason Rejected" and amend the timesheet.

- Login at https://reg.adecco.fi/AdaptWSC/
- 2. Approve your working agreement documents before reporting working hours.
- 3. You can edit your profile below Candidate Profile tab.
- 4. On Enter Time tab you can report worked hours.
- 5. On your worked hours to weekly view: start time, end time and break. If you work night shift, enter your working hours to same day E.g. 22:00 06:00. If you have not had work shift, leave the day empty. **Note. See more instructions on page 9.**
- 6. On Enter Time tab you can amend rejected timesheets, where is incorrect information or information missing.
- 7. Read "Reason Rejected" and amend the timesheet.
- 8. Finally log out by clicking "Log Out".

### Reporting sick leave:

Enter planned working hours: end time, start time and break to weekly view. Select "Own Sickness" or "Child's sickness" from the drop down list. Fill in number of hours for the correct date. E.g. 7.5

#### Reporting overtime:

If you have agreed to work overtime, enter planned working hours: end time, start time and break to weekly view. Select "Overtime" from the drop down list. Fill in only overtime hours for the correct day. E.g. 2,0

## Reporting meals on restaurant sector:

If you have agreed a meal reduction in pay, select "Meals (Restaurant sector)" from drop down list and mark "1" to the days, when you are dining.

Pekkanen, Frost add-on, Temperature add-on, Travelling time, Suppliment for head waiter and Other add-on: Select add-on from the list and enter hours to the correct days.