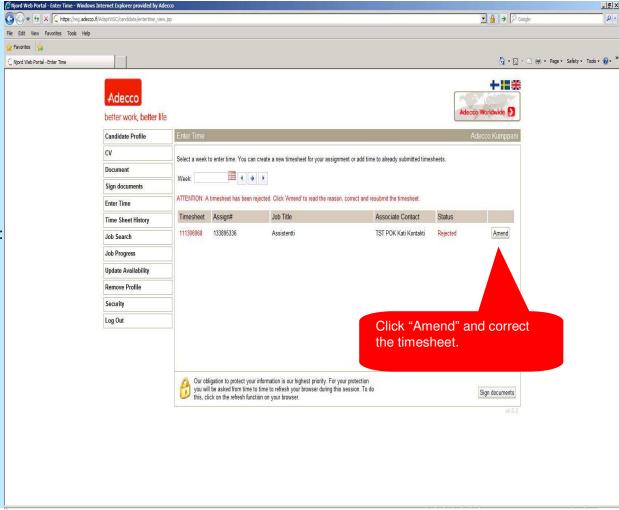

- 1. Login at <a href="https://reg.adecco.fi/AdaptWSC/">https://reg.adecco.fi/AdaptWSC/</a>
- 2. Approve your working agreement documents before reporting working hours.
- 3. You can edit your profile on Candidate Profile tab.
- 4. On Enter Time tab you can report worked hours.
- 5. Enter your worked hours to weekly view: start time, end time and break. If you work night shift, enter your working hours to same day E.g. 22:00 06:00. If you have not had work shift, leave the day empty. Note. See more instructions on page 9.
- 6. On Enter Time tab you can amend rejected timesheets, where is incorrect information or information missing.

- 1. Login at <a href="https://reg.adecco.fi/AdaptWSC/">https://reg.adecco.fi/AdaptWSC/</a>
- 2. Approve your working agreement documents before reporting working hours.
- 3. You can edit your profile on Candidate Profile tab.
- 4. On Enter Time tab you can report worked hours.
- 5. Enter your worked hours to weekly view: start time, end time and break. If you work night shift, enter your working hours to same day E.g. 22:00 06:00. If you have not had work shift, leave the day empty. Note. See more instructions on page 9.
- 6. On Enter Time tab you can amend rejected timesheets, where is incorrect information or information missing.
- 7. Read "Reason Rejected" and amend the timesheet.

- Login at https://reg.adecco.fi/AdaptWSC/
- 2. Approve your working agreement documents before reporting working hours.
- 3. You can edit your profile below Candidate Profile tab.
- 4. On Enter Time tab you can report worked hours.
- 5. On your worked hours to weekly view: start time, end time and break. If you work night shift, enter your working hours to same day E.g. 22:00 06:00. If you have not had work shift, leave the day empty. **Note. See more instructions on page 9.**
- 6. On Enter Time tab you can amend rejected timesheets, where is incorrect information or information missing.
- 7. Read "Reason Rejected" and amend the timesheet.
- 8. Finally log out by clicking "Log Out".