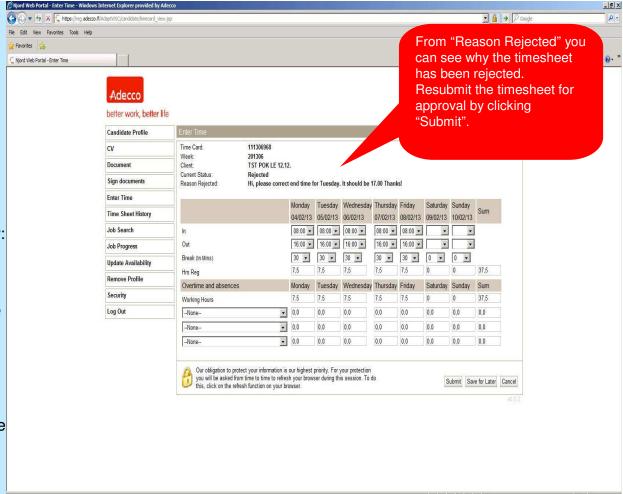

- 1. Login at <a href="https://reg.adecco.fi/AdaptWSC/">https://reg.adecco.fi/AdaptWSC/</a>
- 2. Approve your working agreement documents before reporting working hours.
- 3. You can edit your profile on Candidate Profile tab.
- 4. On Enter Time tab you can report worked hours.
- 5. Enter your worked hours to weekly view: start time, end time and break. If you work night shift, enter your working hours to same day E.g. 22:00 06:00. If you have not had work shift, leave the day empty. Note. See more instructions on page 9.
- 6. On Enter Time tab you can amend rejected timesheets, where is incorrect information or information missing.
- 7. Read "Reason Rejected" and amend the timesheet.

- Login at https://reg.adecco.fi/AdaptWSC/
- 2. Approve your working agreement documents before reporting working hours.
- 3. You can edit your profile below Candidate Profile tab.
- 4. On Enter Time tab you can report worked hours.
- 5. On your worked hours to weekly view: start time, end time and break. If you work night shift, enter your working hours to same day E.g. 22:00 06:00. If you have not had work shift, leave the day empty. **Note. See more instructions on page 9.**
- 6. On Enter Time tab you can amend rejected timesheets, where is incorrect information or information missing.
- 7. Read "Reason Rejected" and amend the timesheet.
- 8. Finally log out by clicking "Log Out".