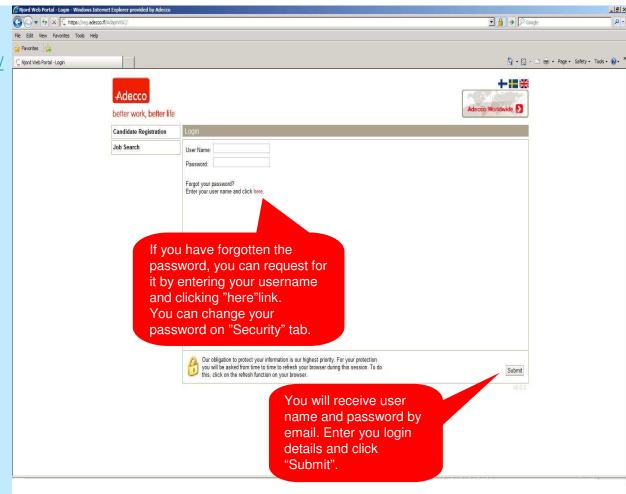

1. Login at <a href="https://reg.adecco.fi/AdaptWSC/">https://reg.adecco.fi/AdaptWSC/</a>

# **Electronic Timesheet**

- 1. Login at <a href="https://reg.adecco.fi/AdaptWSC/">https://reg.adecco.fi/AdaptWSC/</a>
- 2. Approve your working agreement documents before reporting working hours.

- 1. Login at <a href="https://reg.adecco.fi/AdaptWSC/">https://reg.adecco.fi/AdaptWSC/</a>
- 2. Approve your working agreement documents before reporting working hours.
- 3. You can edit your profile on Candidate Profile tab.