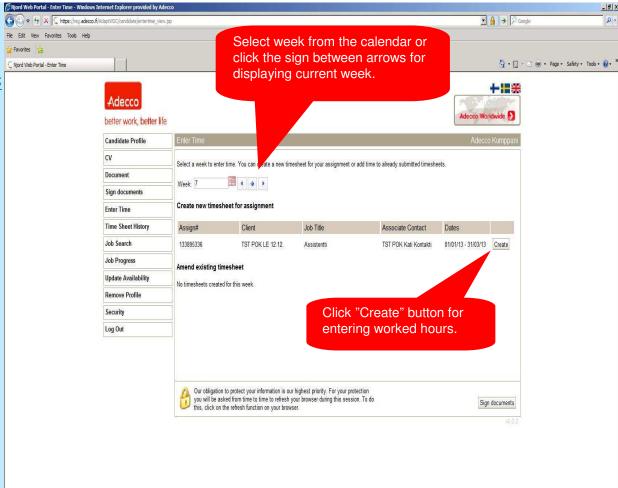

- 1. Login at <a href="https://reg.adecco.fi/AdaptWSC/">https://reg.adecco.fi/AdaptWSC/</a>
- 2. Approve your working agreement documents before reporting working hours.
- 3. You can edit your profile on Candidate Profile tab.
- 4. On Enter Time tab you can report worked hours.
- 5. Enter your worked hours to weekly view: start time, end time and break. If you work night shift, enter your working hours to same day E.g. 22:00 06:00. If you have not had work shift, leave the day empty. Note. See more instructions on page 9.
- 6. On Enter Time tab you can amend rejected timesheets, where is incorrect information or information missing.

- 1. Login at <a href="https://reg.adecco.fi/AdaptWSC/">https://reg.adecco.fi/AdaptWSC/</a>
- 2. Approve your working agreement documents before reporting working hours.
- 3. You can edit your profile on Candidate Profile tab.
- 4. On Enter Time tab you can report worked hours.
- 5. Enter your worked hours to weekly view: start time, end time and break. If you work night shift, enter your working hours to same day E.g. 22:00 06:00. If you have not had work shift, leave the day empty. Note. See more instructions on page 9.
- 6. On Enter Time tab you can amend rejected timesheets, where is incorrect information or information missing.
- 7. Read "Reason Rejected" and amend the timesheet.

- Login at https://reg.adecco.fi/AdaptWSC/
- 2. Approve your working agreement documents before reporting working hours.
- 3. You can edit your profile below Candidate Profile tab.
- 4. On Enter Time tab you can report worked hours.
- 5. On your worked hours to weekly view: start time, end time and break. If you work night shift, enter your working hours to same day E.g. 22:00 06:00. If you have not had work shift, leave the day empty. **Note. See more instructions on page 9.**
- 6. On Enter Time tab you can amend rejected timesheets, where is incorrect information or information missing.
- 7. Read "Reason Rejected" and amend the timesheet.
- 8. Finally log out by clicking "Log Out".

Submit every Monday previous week's timesheet for approval by 12:00.