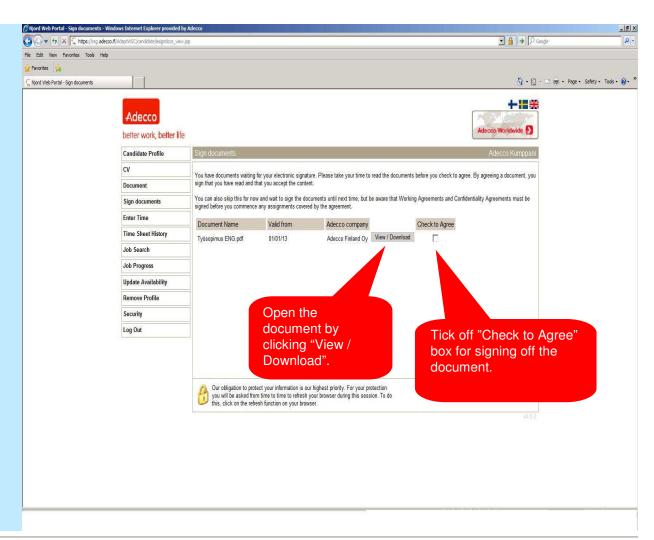

- 1. Login at <a href="https://reg.adecco.fi/AdaptWSC/">https://reg.adecco.fi/AdaptWSC/</a>
- 2. Approve your working agreement documents before reporting working hours.
- 3. You can edit your profile on Candidate Profile tab.
- 4. On Enter Time tab you can report worked hours.
- 5. Enter your worked hours to weekly view: start time, end time and break. If you work night shift, enter your working hours to same day E.g. 22:00 06:00. If you have not had work shift, leave the day empty. Note. See more instructions on page 9.
- 6. On Enter Time tab you can amend rejected timesheets, where is incorrect information or information missing.

- 1. Login at <a href="https://reg.adecco.fi/AdaptWSC/">https://reg.adecco.fi/AdaptWSC/</a>
- 2. Approve your working agreement documents before reporting working hours.
- 3. You can edit your profile on Candidate Profile tab.
- 4. On Enter Time tab you can report worked hours.
- 5. Enter your worked hours to weekly view: start time, end time and break. If you work night shift, enter your working hours to same day E.g. 22:00 06:00. If you have not had work shift, leave the day empty. Note. See more instructions on page 9.
- 6. On Enter Time tab you can amend rejected timesheets, where is incorrect information or information missing.
- 7. Read "Reason Rejected" and amend the timesheet.

- Login at https://reg.adecco.fi/AdaptWSC/
- 2. Approve your working agreement documents before reporting working hours.
- 3. You can edit your profile below Candidate Profile tab.
- 4. On Enter Time tab you can report worked hours.
- 5. On your worked hours to weekly view: start time, end time and break. If you work night shift, enter your working hours to same day E.g. 22:00 06:00. If you have not had work shift, leave the day empty. **Note. See more instructions on page 9.**
- 6. On Enter Time tab you can amend rejected timesheets, where is incorrect information or information missing.
- 7. Read "Reason Rejected" and amend the timesheet.
- 8. Finally log out by clicking "Log Out".