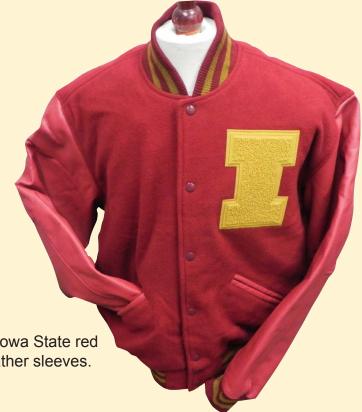

## **Athletic Award Jacket**

Traditional letter jacket with Iowa State red melton wool and genuine leather sleeves.

\$149.00