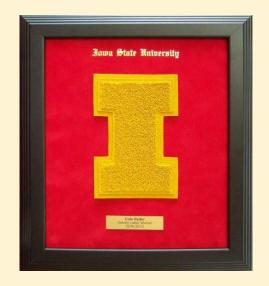

### **Letterwinner Framed Chenille**

Custom Iowa State chenille framed with gold leaf imprint and engraved name plate.

\$79.00