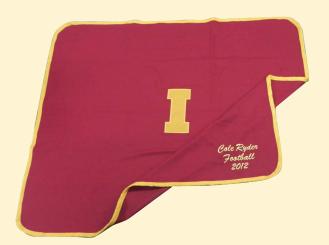

### **Athletic Award Blanket**

All wool stadium blanket with Iowa State chenille and personalized embroidery.

\$89.00