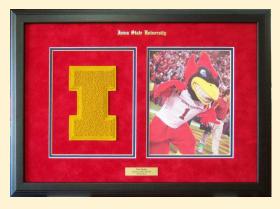

### **Letterwinner Framed Chenille and Photo**

Custom Iowa State chenille framed along with a photo, gold leaf imprint and engraved name plate.

\$119.00