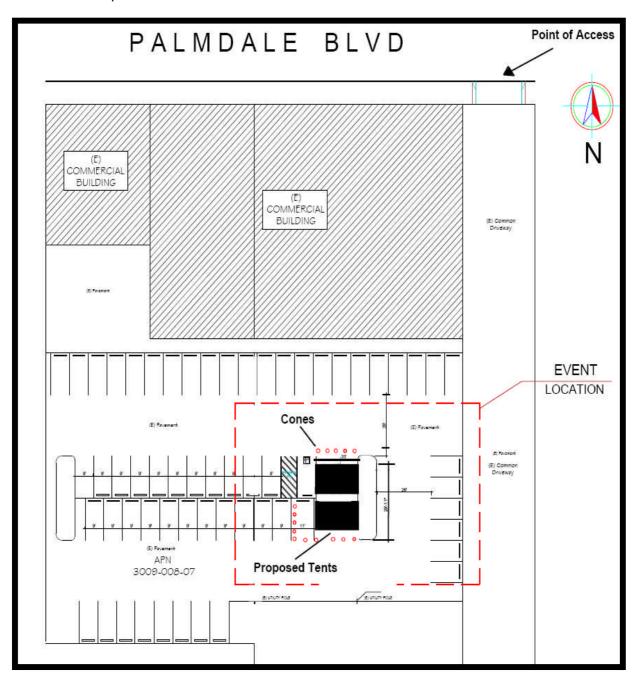

#### **SPECIAL EVENT PERMIT SITE PLAN**

Please include the following information in the drawing: 1) Adjacent streets; 2) North arrow; 3) Location of existing structures and any proposed temporary structures for the event; 3) Any proposed fencing; 4) Parking areas and driveway entrances; and 5) Portable sanitary facilities or indicate where available facilities are located.

Site Plan Example:

NOTE: A building permit will be required for tents and other temporary structures. An electrical permit is required for installation of electricity. Also, Fire Department Approval stamp may be required.