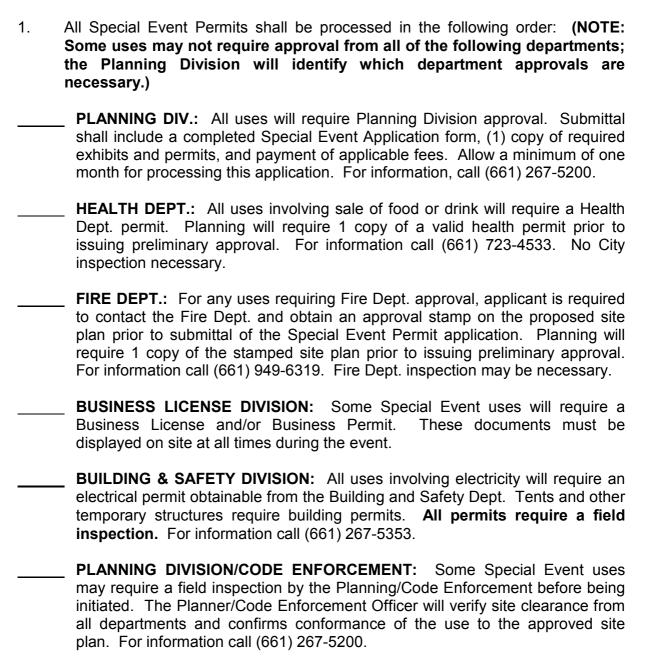

#### **APPLICATION FOR SPECIAL EVENT PERMIT**

|                                                                                                                                                                                       | Special Event Permit No.:                                                                         |                |             |
|---------------------------------------------------------------------------------------------------------------------------------------------------------------------------------------|---------------------------------------------------------------------------------------------------|----------------|-------------|
|                                                                                                                                                                                       |                                                                                                   | Fee:           | \$89        |
| Planning Division (661) 267-5200<br>38250 Sierra Highway, Palmdale, CA 9355<br>planningdiv@cityofpalmdale.org                                                                         | 50                                                                                                |                |             |
| <b>EVENTS THAT ARE MORE THAN</b>                                                                                                                                                      | ERMIT FOR ONE (1) DAY EVENTS ON<br>ONE (1) DAY REQUIRE A TEMPORA<br>OHOL ALSO REQUIRE A TEMPORARY | RY USE PEI     |             |
| Please complete all sections of this form<br>Information about how to get a permit and<br>must be received and the fees paid before<br>with the Planning Division at least sixty (30) | d Permit Standards are included in this ap<br>e the application can be processed. The             | plication. All | information |
| Location of proposed event:                                                                                                                                                           | Address or Assessor's Parcel Number)                                                              |                |             |
| Nearest cross-street:                                                                                                                                                                 | •                                                                                                 |                |             |
| Proposed dates of event from: (Include set-up and strike days)                                                                                                                        | to                                                                                                |                |             |
| Proposed hours of operation from:                                                                                                                                                     | <u>a.m.</u> to                                                                                    |                | p.m.        |