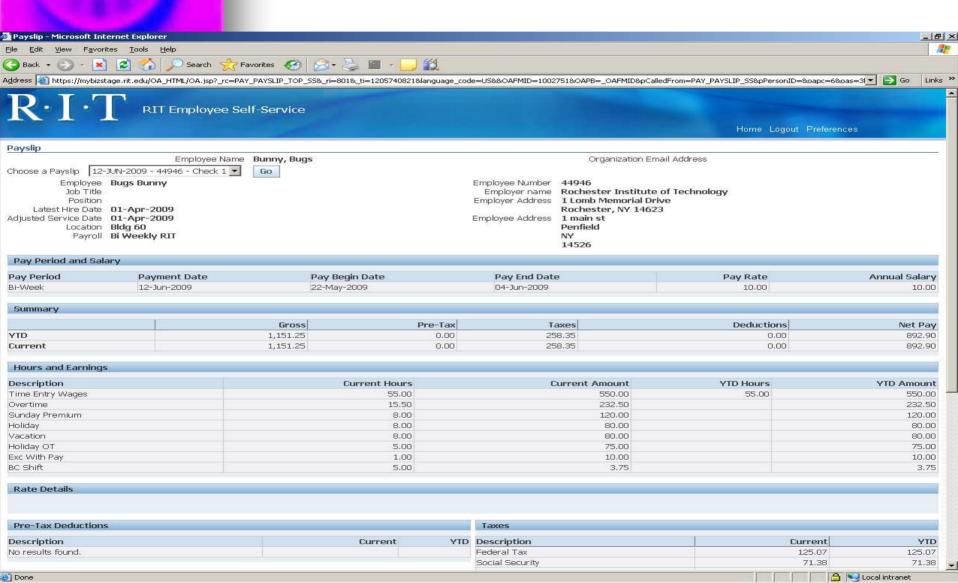

120.00<br>10.00<br>80.00<br>80.00<br>232.50<br>75.00 | YEAR TO DATE<br>1,100.00<br>240.00<br>160.00<br>160.00<br>465.00<br>7.50 | ITEM Federal Tax Social Security Medicare NY State Tax | 16.           | 250.14<br>38 142.76<br>70 33.39 | ITEMS   | CURRENT  | YEAR TO DAT |
| ٦                                                                                                            | Totals:                                                                           | 1,151.25                                                                  | 2,302.50                                                                 | Totals:                                                | 258.3         | 6 516.71                        |         |          | ,,,,        |

## Online Payslip – Prior to change



### Online Payslip – After the change





### **Additional Tools**

- Sample Payslip and how earnings are calculated
  - Sample Payslip 509
- What do my pay codes mean and what earnings count towards overtime
  - Pay Code Description 509