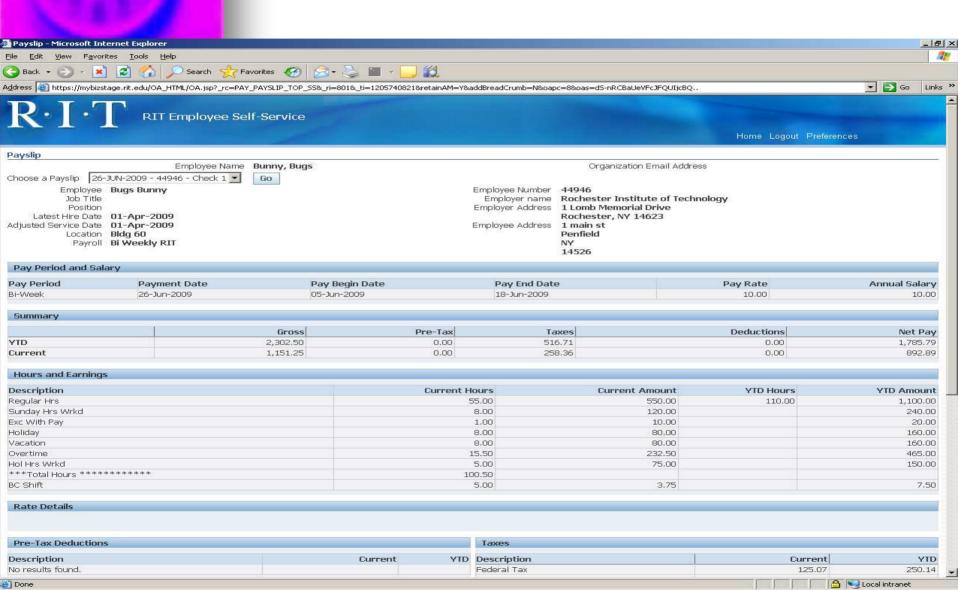

50<br>75.00 | YEAR TO DATE<br>1,100.00<br>240.00<br>160.00<br>160.00<br>465.00<br>7.50 | ITEM Federal Tax Social Security Medicare NY State Tax | 16.           | 250.14<br>38 142.76<br>70 33.39 | ITEMS   | CURRENT  | YEAR TO DAT |
| ٦                                                                                                            | Totals:                                                                           | 1,151.25                                                                  | 2,302.50                                                                 | Totals:                                                | 258.3         | 6 516.71                        |         |          | ,,,,        |

## Online Payslip – Prior to change



### Online Payslip – After the change





### **Additional Tools**

- Sample Payslip and how earnings are calculated
  - Sample Payslip 509
- What do my pay codes mean and what earnings count towards overtime
  - Pay Code Description 509