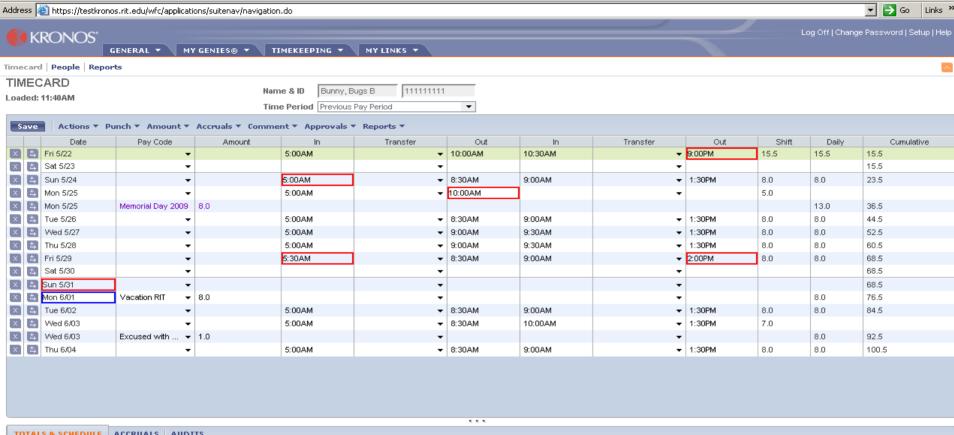

#### Kronos Timecard – Prior to change Kronos WORKFORCE CENTRAL(R) - Microsoft Internet Explorer 🔎 Search 🤺 Favorites 🚱 🛜 🗸 🔳 🕝 🦚

File Edit View Favorites Tools Help

(→ Back → (→) → |x|

\_ B ×

| TOTALS & SCHEDULE   ACCRUALS   AUDITS                     |                        |        |       |                     |            |                         |          |          |    |
|-----------------------------------------------------------|------------------------|--------|-------|---------------------|------------|-------------------------|----------|----------|----|
| All                                                       |                        |        |       | Accrual Co          | ode A      | Balance on Selected Dat | e        | Units    |    |
| All                                                       |                        |        |       | 1- Est FY Vac Acr   |            | 80.0                    | Hour     |          |    |
| Account                                                   | Pay Code               | Amount | Wages | 2- Est 6-30 Vac Bal |            | 0.0                     | Hour     |          |    |
| 01/18300/70500/60/000000/000000/000000                    | BC Shift               | 5.0    | 3.75  | Sick                |            | 64.0                    | Hour     |          | -1 |
| 01/18300/70500/60/00000/00000/000000                      | Holiday RIT            | 8.0    |       |                     |            |                         |          |          |    |
| 01/18300/70500/60/000000/00000/000000                     | Holiday OT             | 5.0    |       | Date                | Start Time | End Time                | Pay Code | Amount   |    |
| 01/18300/70500/60/00000/00000/000000                      | Vacation RIT           | 8.0    |       | Fri 5/22            | 5:00AM     | 1:30PM                  |          |          |    |
| 01/18300/70500/60/00000/00000/000000                      | Sunday Premium         | 8.0    |       | Sat 5/23            |            |                         |          |          | _  |
| 01/18300/70500/60/00000/00000/000000                      | Excused with Pay       | 1.0    |       | Sun 5/24            | 11:00PM    | 7:30AM                  |          |          |    |
| 01/18300/70500/60/00000/00000/000000                      | Time Entry Wages       | 55.0   |       | Mon 5/25            | 5:00AM     | 1:30PM                  |          |          |    |
| 01/18300/70500/60/00000/00000/000000                      | Overtime RIT           | 15.5   |       | Mon 5/25            | 11:00PM    | 7:30AM                  |          |          |    |
|                                                           |                        | 1      |       | Tue 5/26            | 5:00AM     | 1:30PM                  |          |          |    |
|                                                           |                        |        |       | Tue 5/26            | 11:00PM    | 7:30AM                  |          |          | -  |
|                                                           |                        |        |       |                     | ·          | ,                       |          |          |    |
| Applet.com/kropos/wfc/timekeepipg/timesheet/applet/Timesh | neetViewAnnlet started |        |       |                     |            |                         | 7        | Internet |    |