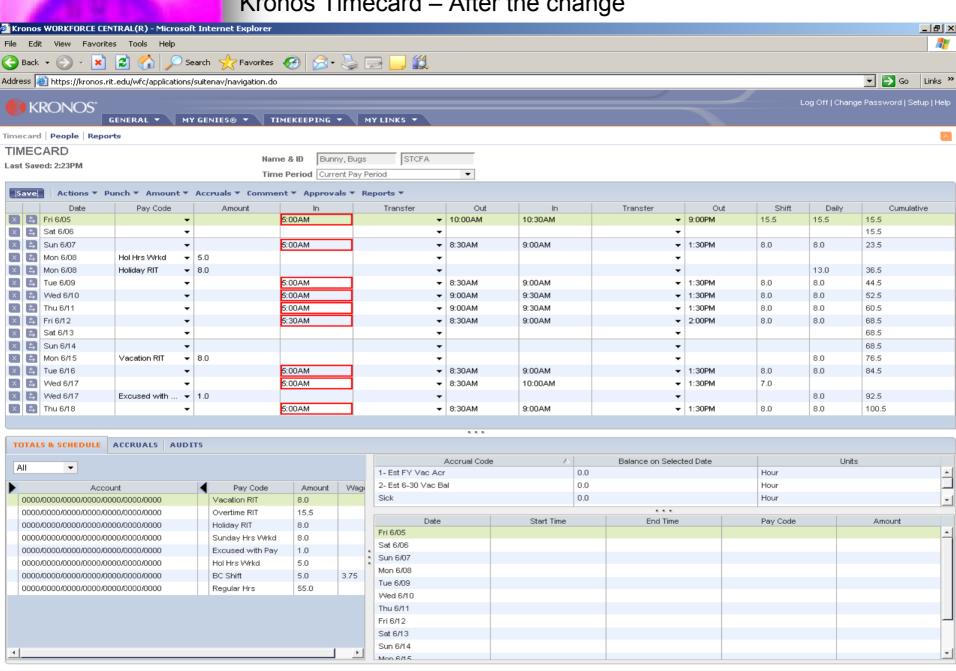

#### Kronos Timecard – After the change

Applet com/kronos/wfc/timekeeping/timesheet/applet/TimesheetViewApplet started