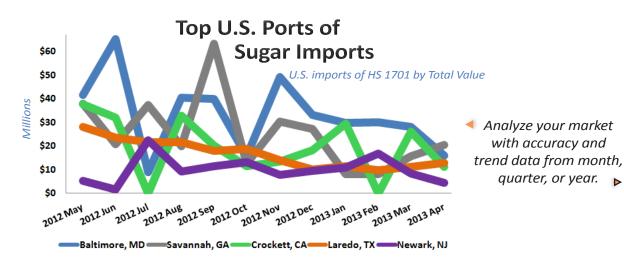

orida > Medley)         | 713   | 43  |
| Mars Chocolate          | (New Jersey > Hackettstown | 195   | 7   |
| Pricesmart              | (Florida > Miami)          | 171   | 10  |
| Herbalife International | (California > Torrance)    | 161   | 9   |
| Pricesmart              | (California > San Diego)   | 160   | 10  |
| Ferrero Canada          | (Canada)                   | 129   | 1   |
| Norwegian Cruise Line   | (Florida > Miami)          | 72    | 4   |
| Nestle USA              | (California > Glendale)    | 72    | 6   |
| Godiva Chocolatier      | (Pennsylvania > Reading)   | 43    | 4   |

Quickly generate lists of U.S. export companies by any one of TradeIQ Export's search fields



info@zepol.com 
612-435-2191

## TradeView

View and analyze U.S. Census imports and exports.



### Why it's so Great

- View all U.S. Imports and Exports back to 2007
- Search HTS Codes, Countries of Origin, U.S. Ports, and more
- See Dollar values of HTS Codes up to the 10-digit-level
- Imports and Exports by every shipment type (i.e. Vessel, Air, and Land)
- Receive timely data, as soon as it is released by the U.S. Census Bureau
- Unlimited downloads to Excel©

| ugar      |
|-----------|
| Sug       |
| Cane      |
| of Raw (  |
| of        |
| Suppliers |
| ddn       |
| Su        |
| Top       |



|        | Country of Origin  | Vessel<br>Value | Vessel<br>Weight | USD/Kilogram |
|--------|--------------------|-----------------|------------------|--------------|
| 20     | Dominican Republic | \$24,804,702    | 40,240,720       | \$0.62       |
| 2      | Philippines