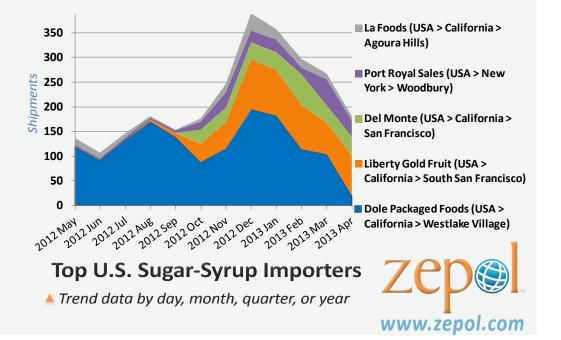

|         |  |
| Loaded for goose neck) (4310)                                                                                                                       |                                                       |                             |                                     |                      |         |  |

(Above is an actual bill of lading from TradeIQ Import. The product search was for Cane Sugar in April, 2013.)

### What You Can Do

- Discover and evaluate suppliers across the globe
- Find new business leads
- Identify and monitor your competitors' imports
- Search bills of lading by Product, Shipper, Consignee, Carrier, and more
- Receive timely data- within 3 to 10 days of shipment arrival
- Unlimited downloads to Excel<sup>®</sup> and PDF formats



## TradeIQ Export

### Search over 2 million export bills of lading and counting.

| Bill of Lading: N                                                                    | ISCULF247 | 740                                                                                                                                                                                                                                                                                                                                                                                                                                                                          |                                                                                                 |                   |                | Source: DIS |
|-