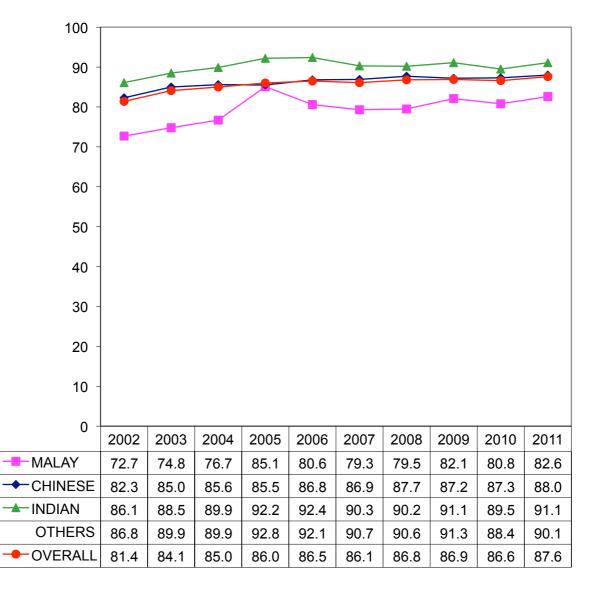

## Chart B3: Percentage of GCE 'O' Level Students Who Passed English Language

1 Figures from 2005 onwards exclude IP students.

2 Figures include all school candidates but exclude students who took O-level subjects not in their graduating year.