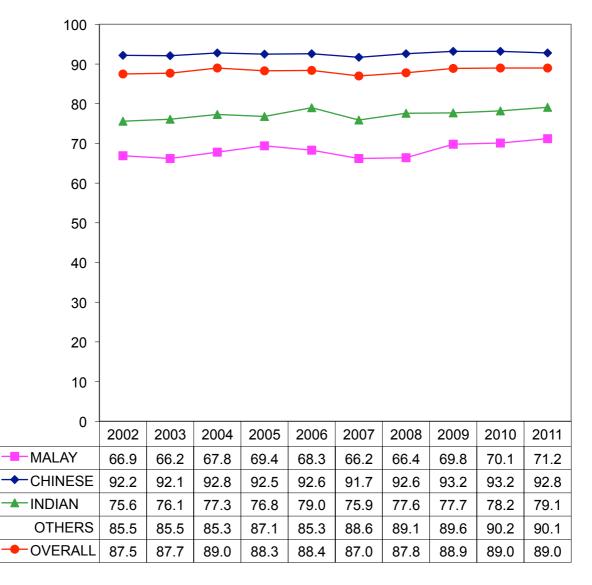

## Chart B5: Percentage of GCE 'O' Level Students Who Passed Mathematics

1 Figures from 2005 onwards exclude IP students.

2 Figures include all school candidates but exclude students who took O-level subjects not in their graduating year