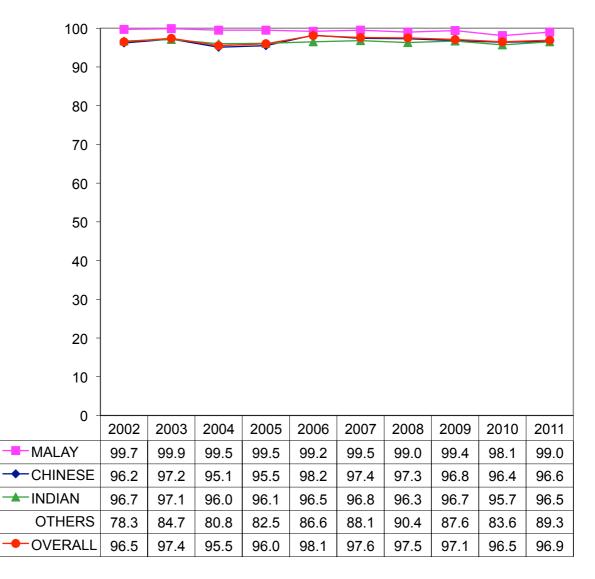

## Chart B4: Percentage of GCE 'O' Level Students Who Passed Mother Tongue Language

1 Figures from 2005 onwards exclude IP students.

2 Figures include all school candidates but exclude students who took O-level subjects not in their graduating year.