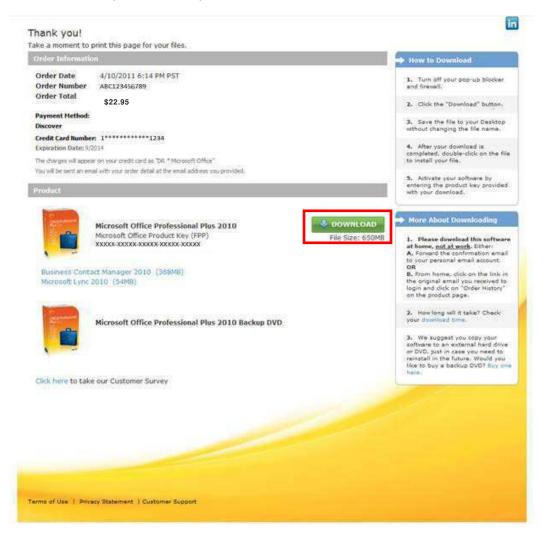

#### Q: I'm ready; how do I get my Home Use Program software?

A: From your home computer, go to <u>http://www.microsofthup.com/hupus/home.aspx</u> and follow the process shown below.

NORTHROP GRUMMAN

#### How to purchase the Home Use Program

**Step 1** -- Go to Microsoft® Office Home Use Program home page and type in your work e-mail address (agency e-mail) and program code and click "Submit."

**Step 2** -- Once eligibility to participate in the program is confirmed, an e-mail will be sent to you listing the software you are entitled to purchase. Click the "**Buy Now**" link in the e-mail to purchase. NOTE: *Make sure you are using the computer you want to load the software on when you click the "Buy Now" link.* 

#### Step 3 -- Select the product by clicking "Add to Cart"

**Step 4** -- Select whether you want to order a DVD copy of the software for an additional cost. After making your selection click "**Check Out**."

Step 5 -- Enter your billing information and click "Continue."

Step 6 -- Confirm your billing information and click "Confirm."

#### Microsoft HOME USE PROGRAM Billing Continue Thank You Shopping Cart **Billing Address** Shipping Address XXXXXX XXXXXXXX XXXXXXX XXXXXXXX XXXXXXXXXXX XXXXXXXXXXX XXXXXXXXXXXX XXXXX Edit Edit Payment Method: VISA 1\*\*\*\*\*\*\*\*\*\*\*\*\*\*\*\*\* Expiration Date: 12/2014 1 Microsoft Office Professional Plus 2010 \$0.05 1 **Microsoft Office Professional Plus 2010 Backup DVD** \$13.00 \$0.08 Tax: Shipping \$0.00 Total Due: \$22.95 Acceptance of the Terms and Conditions is required for purchase I agree to the Digital River's Terms and Conditions and consent to Digital River sending my personal information to Microsoft Corporation. I understand that Microsoft will use my information in conformance with their Privacy Policy Statement. I further understand and agree that my personal information will be transferred to the Digital River and Microsoft groups in the United States or other countries that may have less protective data protection laws then the region in which I am situated (including the European Union). Microsoft Office Home Use Program Terms and Conditions Last Updated: 10/23/2008 Thank you for shopping at this Microsoft Corporation ("Microsoft") web site ("Site"). Your activities and acquisitions at the Site are governed by: (a) the Microsoft Terms of Use (which terms are incorporated herein by this reference), (b) the Microsoft and Digital River Privacy Statements, (c)the Microsoft® Home Use Program ("MSHUP") Terms & Conditions which are set forth below, and (d) the conditions, notices and consents that are provided or obtained in connection with the Site (collectively,

"Arraement") As used in the Arraement "unit" are an individual artine on unit even helpalf or "unit" are a

EDIT ORDER

CONFIRM >

**Step 7** -- Click "**Download**." The file will be saved as an executable file (.exe file) on your desktop. The screen will provide you with a key to unlock it and install the application(s).