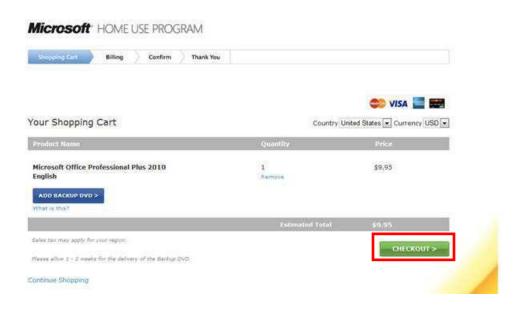

#### Step 3 -- Select the product by clicking "Add to Cart"

**Step 4** -- Select whether you want to order a DVD copy of the software for an additional cost. After making your selection click "**Check Out**."

Step 5 -- Enter your billing information and click "Continue."