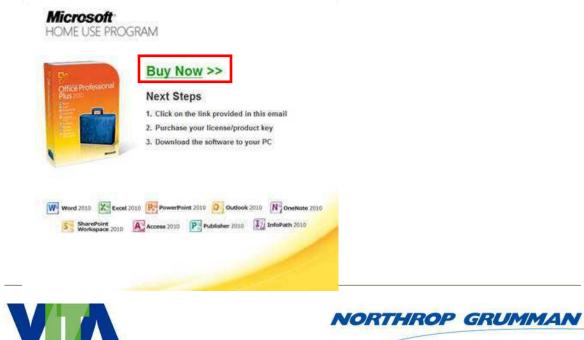

#### How to purchase the Home Use Program

**Step 1** -- Go to Microsoft® Office Home Use Program home page and type in your work e-mail address (agency e-mail) and program code and click "Submit."

**Step 2** -- Once eligibility to participate in the program is confirmed, an e-mail will be sent to you listing the software you are entitled to purchase. Click the "**Buy Now**" link in the e-mail to purchase. NOTE: *Make sure you are using the computer you want to load the software on when you click the "Buy Now" link.* 