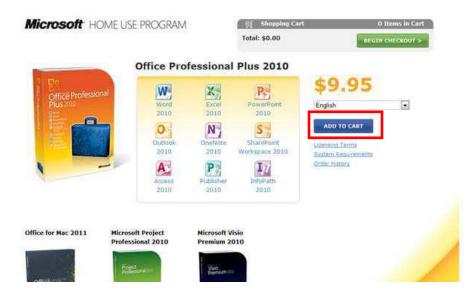

#### Step 3 -- Select the product by clicking "Add to Cart"

**Step 4** -- Select whether you want to order a DVD copy of the software for an additional cost. After making your selection click "**Check Out**."