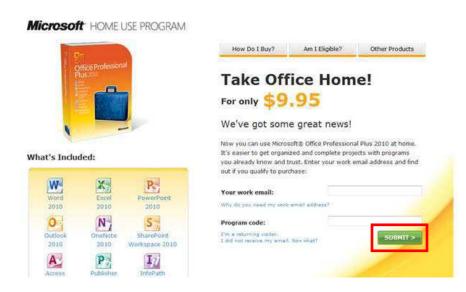

#### How to purchase the Home Use Program

**Step 1** -- Go to Microsoft® Office Home Use Program home page and type in your work e-mail address (agency e-mail) and program code and click "Submit."

**Step 2** -- Once eligibility to participate in the program is confirmed, an e-mail will be sent to you listing the software you are entitled to purchase. Click the "**Buy Now**" link in the e-mail to purchase. NOTE: *Make sure you are using the computer you want to load the software on when you click the "Buy Now" link.* 