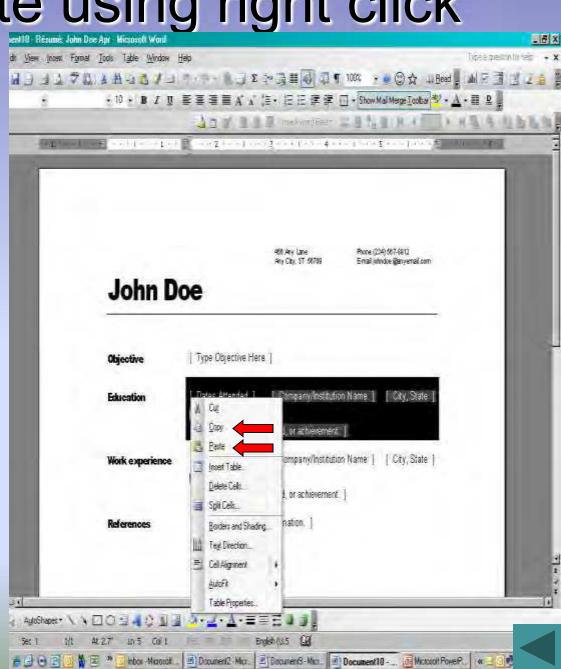

### To select an entire area to copy...

- Put the cursor at the beginning of the [Dates Attended].
   When you see the black arrow, click and it will highlight the entire area.
- To copy this area in order to enter more than one work history or education, it can be done three different ways:
- 1 Right Click
- 2 Icons
- 3 Shortcuts

#### OBJECTIVE

To further my career in the food industry as a Master Chef.

Copy & Paste using right click

- With the area
   highlighted, use the right
   click button to show a
   drop down menu
- Select <u>C</u>opy
- Place the cursor at the end of the last line in the highlighted section (the highlighting will go away)
- Hit enter twice, right click to bring the drop down menu again and select Paste to paste the information
- Do this for each work history or education that you will need to enter