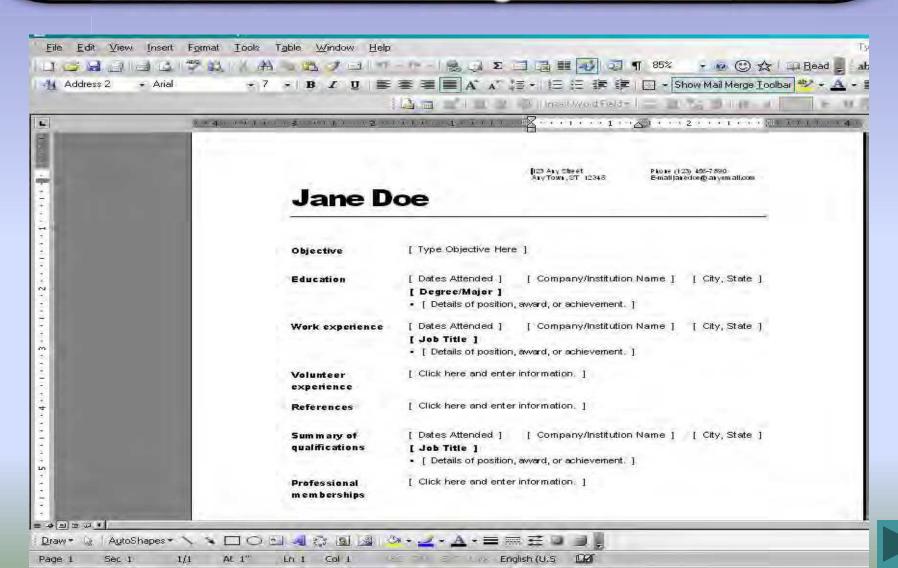

# Click on the "finish" button to begin entering your information on the resume

## Here is what your resume will look like after clicking on "finish"