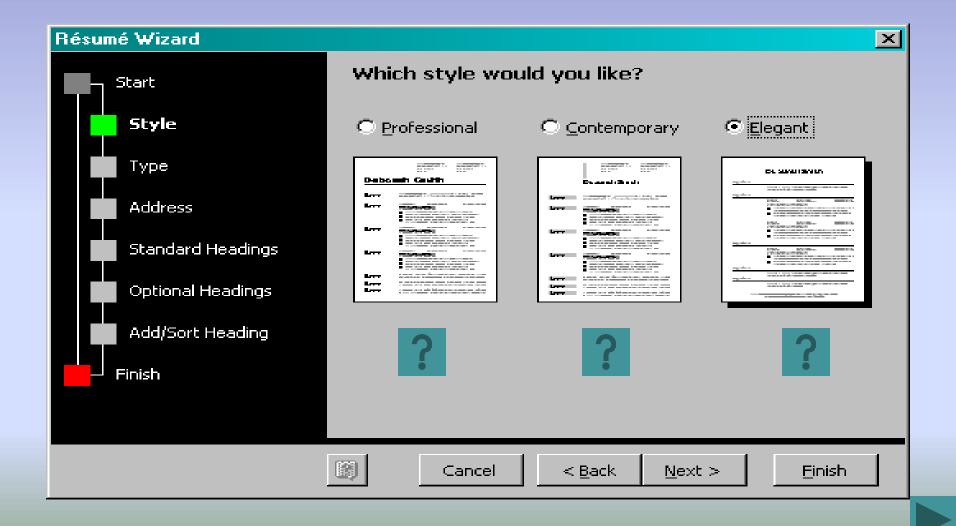

## How to create a resume using MS Word Resume Wizard

Key for using symbols

- Next slide
- Back to last slide
- End of slide show
- To see more information

## To begin using MS Word Resume Wizard

- Open MS Word
- Click on File and New( Figure 1)
- On the right hand side of your screen under Templates click "on my computer..." ( Figure 2)

## Starting the Resume Wizard – Click on Next



### Choose which style you would like



## Choose the type of resume you want

 In each resume format, the difference is the order of the sections and the headings (i.e. Work History or Experience)



## Enter your contact information you want displayed on your resume



## Decide what you want on your resume

There is an additional screen of headings to choose from when you click on "next".



### Optional headings



## Add any additional headings you want

If you didn't find the heading that you wanted on the previous two screens, enter your own custom heading. You can change the order that your headings appear on the resume by highlighting the heading you want moved and then use the "move up" or "move down" buttons to change the order



# Click on the "finish" button to begin entering your information on the resume



##