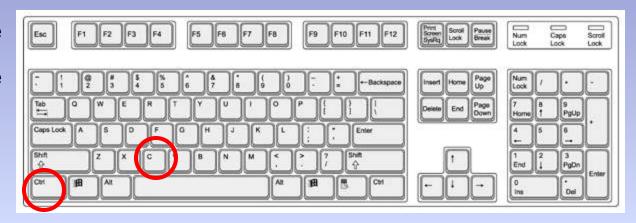

### Copy & Paste using shortcut keys

- Highlight the area to be copied
- To copy, hold down the "Ctrl" key and the "C" key at the same time
- To paste, hold down the "Ctrl" key and the "V" key at the same time