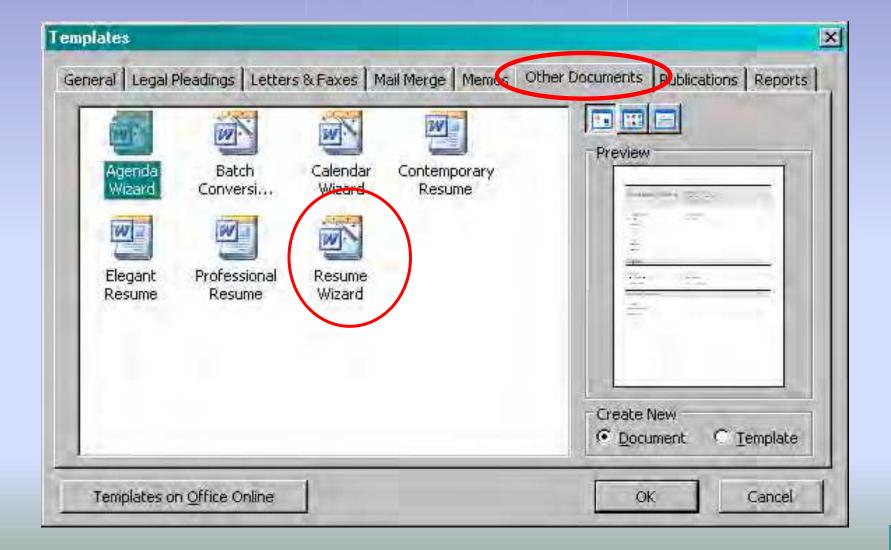

## To begin using MS Word Resume Wizard

- Open MS Word
- Click on File and New( Figure 1)
- On the right hand side of your screen under Templates click "on my computer..." ( Figure 2)