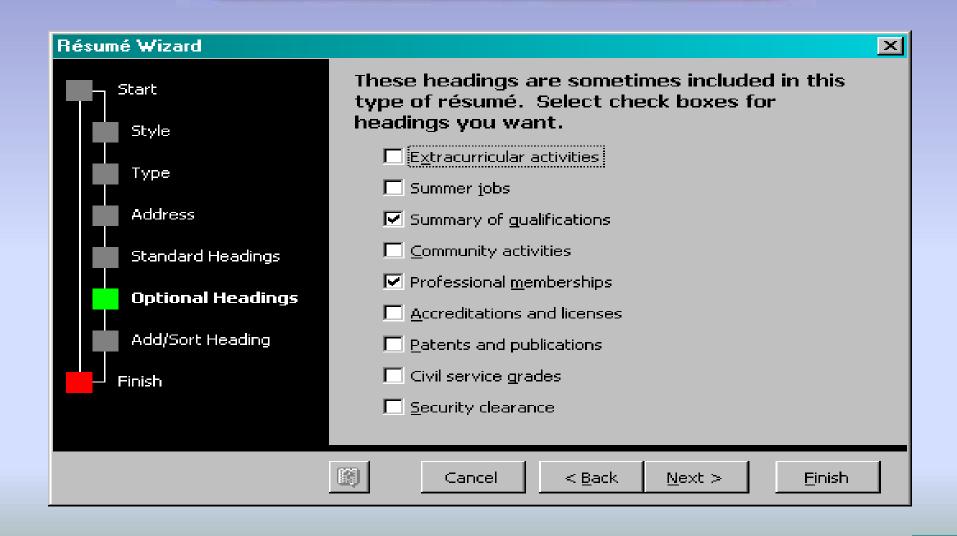

## Decide what you want on your resume

There is an additional screen of headings to choose from when you click on "next".

### Optional headings