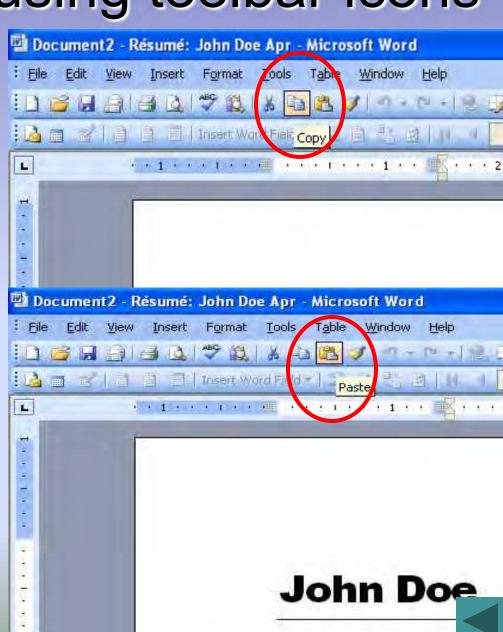

### Copy & Paste using toolbar icons

- Highlight the area to be copied
- Click on the two papers icon on the toolbar
- Place the cursor at the end of the last line in the highlighted section (the highlighting will go away)
- Hit enter twice, click on the icon of a clipboard to paste the information
- Do this for each work history or education that you will need to enter