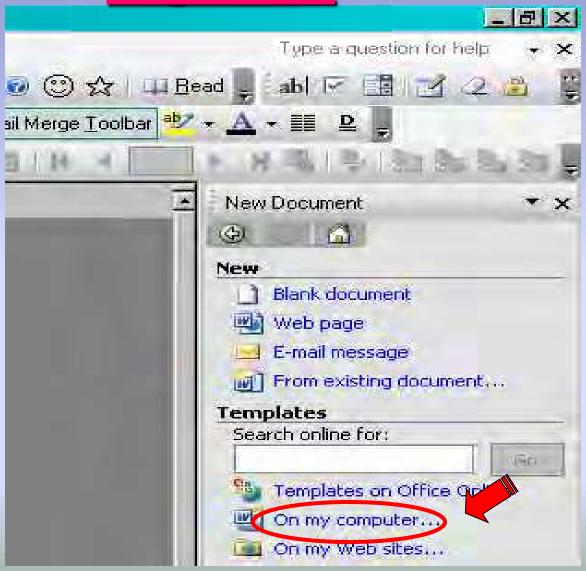

## To begin using MS Word Resume Wizard

- Open MS Word
- Click on File and New( Figure 1)
- On the right hand side of your screen under Templates click "on my computer..." ( Figure 2)