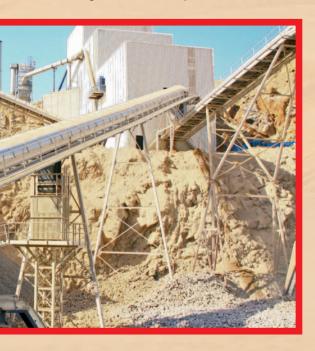

Scalping materials contaminated by clay are easily separated using a 'finger type roller grizzly' returning a high proportion of clean stone immediately back into the process. The benefit is increased yield from rock brought to the primary section, overall higher outputs, and reduced handling costs of generated waste materials.