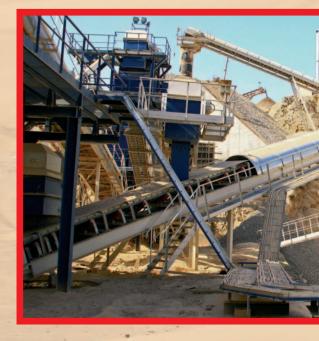

Scalping materials contaminated by clay are easily separated using a 'finger type roller grizzly' returning a high proportion of clean stone immediately back into the process. The benefit is increased yield from rock brought to the primary section, overall higher outputs, and reduced handling costs of generated waste materials.