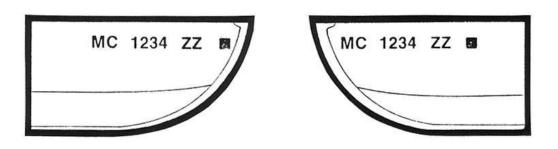

#### PLACEMENT OF REGISTRATION NUMBERS

[MCL 324.80124]

MC numbers are permanently assigned to the watercraft by the Secretary of State when the vessel is first registered. MC numbers cannot be transferred from one watercraft to another. Exceptions are when a vessel is recalled by the manufacturer or when it was destroyed and is being replaced.

The registration number consists of the capital letters MC followed by four numbers followed by two more capital letters.

Registration numbers should be painted on or permanently attached to each side of the forward half of the vessel as high above the water line as practical. They must be in contrast to the color of the background and be distinctly visible and legible.

All the letters and numbers must be plain block characters at least three inches high, reading from left to right. Place a hyphen or leave space equivalent to the width of the letter "M" between the letter and number groupings (MC 1234 ZZ or MC-1234-ZZ).

#### SAMPLE:

#### WATERCRAFT VALIDATION DECALS

[MCL 324.80124]

A set of watercraft validation decals are issued with each original and renewal registration. The registration is renewed to the current three-year period. All watercraft registrations expire on March 31 of the year shown on the decal.

Each decal is placed three inches to the right of the last letter in the registration number, reading left to right, as illustrated:

MC 1234 ZZ

The SOS-159 brochure "Displaying Decals on Mopeds, Watercraft, and Snowmobiles" explains watercraft registration number and decal placement procedures.