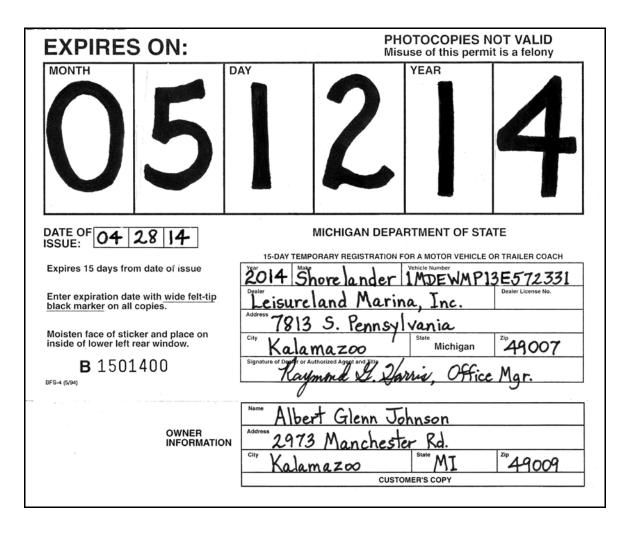

#### DEALER 15-DAY TEMPORARY REGISTRATION FOR WATERCRAFT

[MCL 324.80124]

Michigan watercraft dealers may issue a 15-Day Temporary Registration (form WP-1) to the purchaser of a new or used watercraft. A sample is shown on the next page. The temporary registration allows the new owner to use the watercraft for up to 15 days while the dealer applies for the title and registration at their local Secretary of State branch office.

#### **SAMPLE 15-DAY TEMPORARY WATERCRAFT REGISTRATION**

|                       |           |                   | Michiga       | -             |             |                 |           |                   |
|-----------------------|-----------|-------------------|---------------|---------------|-------------|-----------------|-----------|-------------------|
|                       |           | Dealer 15         | -Day Ter      | npora         | ry Wat      | tercraft R      | egist     | ration            |
|                       | YEAR      | MAKE              | HULL ID       | ENTIFICATION  | NUMBER      |                 |           | LENGTH            |
|                       |           |                   |               |               |             |                 |           | Ft. In.           |
| Watercraft and Dealer | TYPE OF P | ROPULSION         | IF USED       | , REGISTRATIO | N NO.       | DEALER NAME     |           | •                 |
| Information           |           |                   |               |               |             |                 |           |                   |
| momation              | STREET AL | DDRESS            |               | CITY          | ,           |                 | STATE     | ZIP CODE          |
|                       |           |                   |               |               |             |                 | MI        |                   |
|                       |           |                   |               |               |             |                 |           |                   |
|                       | PURCHASE  | ER NAME           |               |               | STREET ADDR | RESS            |           |                   |
| Owner                 |           |                   |               |               |             |                 |           |                   |
| Information           | CITY      |                   | STATE         | ZIP CODE      |             | PURCHASER SIGNA | TURE      |                   |
|                       |           |                   |               |               |             | X               |           |                   |
|                       | This p    | ermit must be o   | arried on th  | ne water      | craft. Ex   | cpires 15 da    | vs from   | the issue date.   |
|                       | _         |                   |               |               |             |                 |           |                   |
|                       | PE        | ERMIT ISSUE DATE  |               |               |             | EXPIRATION      | DATE      |                   |
|                       |           |                   |               |               |             |                 |           |                   |
|                       |           |                   |               |               |             |                 |           |                   |
|                       |           | By law only       | one tempo     | rary reg      | istration   | ı allowed pe    | r water   | raft.             |
|                       |           |                   | the watercra  | ft up to 1    | 5 days w    | hile the new    | registrat | ion is in process |
| 1                     | This per  | mit allows use of | tile materora |               | -           |                 | -         | •                 |
| ue – Purchaser        | This per  | mit allows use of | tilo waterera |               |             |                 |           |                   |