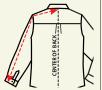

Neck: Measure around the base of your neck. Or, simply find a collared shirt that fits you well. Lay the collar flat and measure from the center of the collar button around to the far end of the opposite buttonhole.

Sleeve: With the arm relaxed at side and bent slightly, measure from the center back, across shoulder to elbow, and down the arm to the wrist.

Waist: Measure at your natural waistline, where your belt normally rests. If between sizes, order the next largest size.