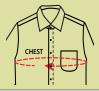

Chest/Bust: Keeping your arms relaxed at your sides, measure under your arms at your armpits. Include the highest part of your chest and shoulder blades holding the tape firm and level. For Bust size, measure at the fullest point of the bust.