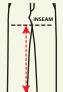

Hips: Standing with your feet together, measure around the fullest part of your seat.

Inseam: Take a pair of pants that fits you well and measure along the seam from the crotch to the bottom of the leg. Add an inch or so for hemming.