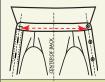

Sleeve: With the arm relaxed at side and bent slightly, measure from the center back, across shoulder to elbow, and down the arm to the wrist.

Waist: Measure at your natural waistline, where your belt normally rests. If between sizes, order the next largest size.