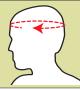

Head (for hats & caps): Measure around the largest part of your head, with the tape just above the brow.