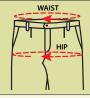

Sleeve: With the arm relaxed at side and bent slightly, measure from the center back, across shoulder to elbow, and down the arm to the wrist.

Waist: Measure at your natural waistline, where your belt normally rests. If between sizes, order the next largest size.

Hips: Standing with your feet together, measure around the fullest part of your seat.

Inseam: Take a pair of pants that fits you well and measure along the seam from the crotch to the bottom of the leg. Add an inch or so for hemming.