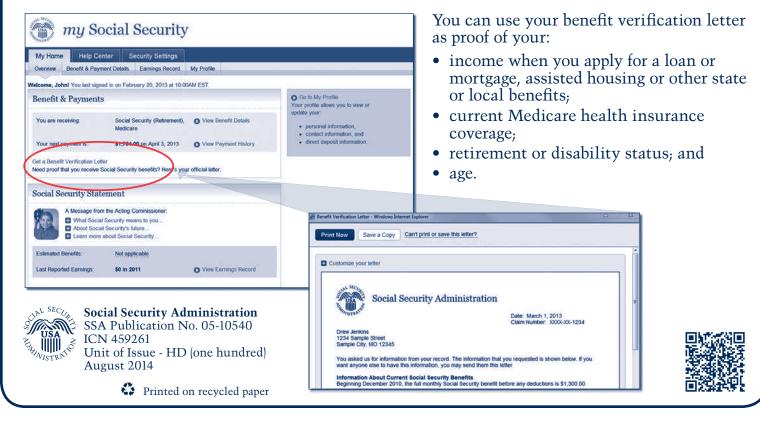

# How To Get Your Benefit Verification Letter

To get your benefit verification letter:

- Sign into your account; and
- Select "Get a Benefit Verification Letter."

Your letter will be displayed and you may print it or save it for later use.