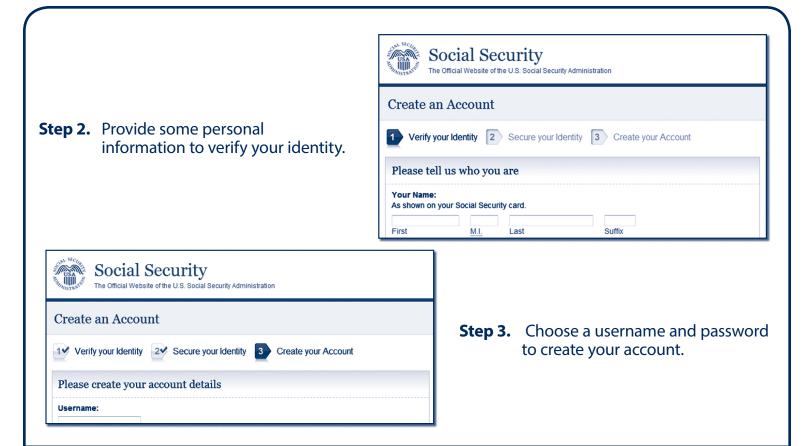

## Setting up your own m y Social Security account

After you have a valid email address, you are ready to set up your own *m* y **Social Security** account. To set up your account, visit *socialsecurity.gov* and select Sign In at the top right. Then follow the steps below and on the back of this page:

### Step 1. Select "Create An Account."

To create a *m* y **Social Security** account, you must be at least 18 years old and have:

- A valid email address;
- A Social Security number; and
- A U.S. mailing address.