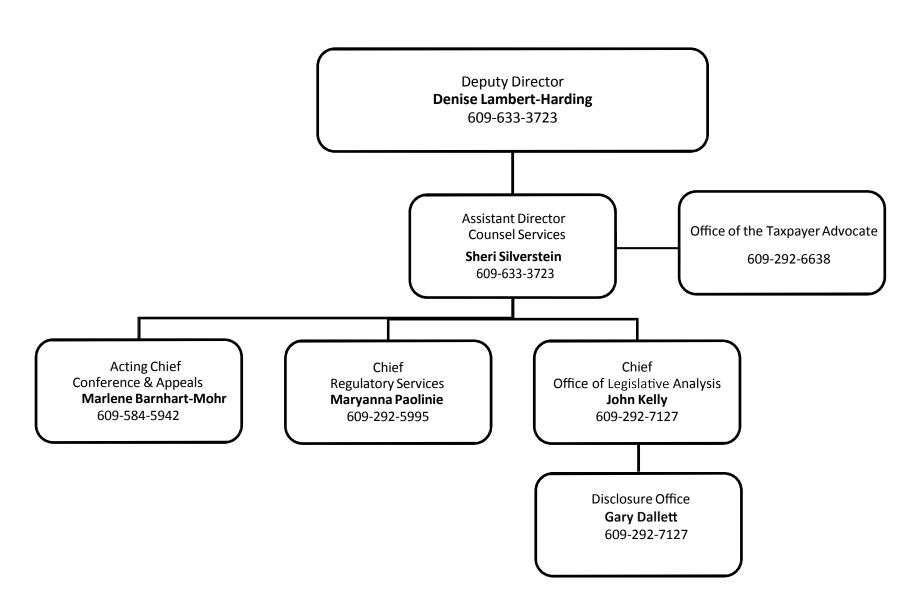

## New Jersey Division of Taxation Organizational Chart Office of Counsel Services