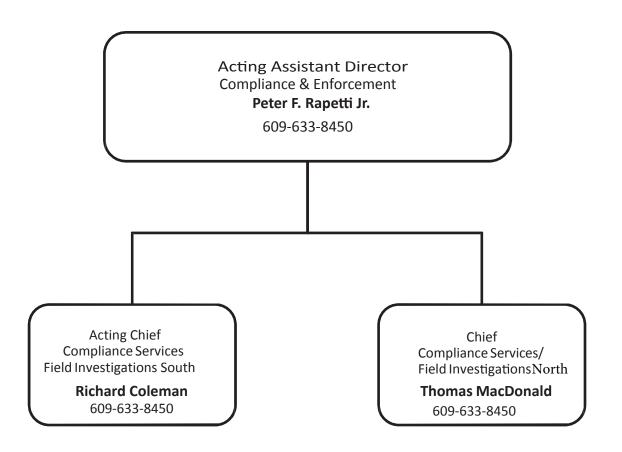

# New Jersey Division of Taxation Organizational Chart Compliance & Enforcement and Property Administration

#### New Jersey Division of Taxation Organizational Chart Compliance & Enforcement Activity