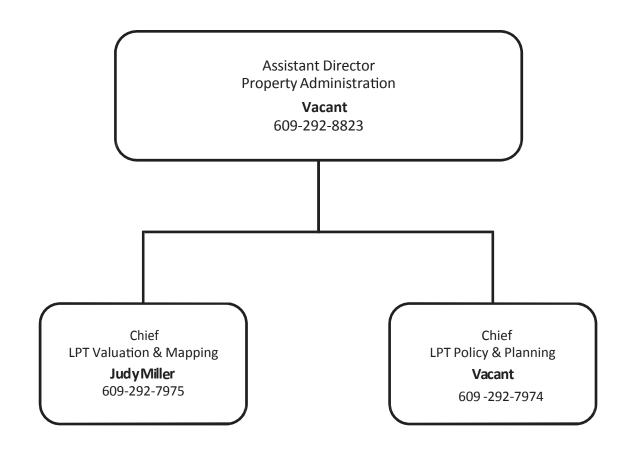

# New Jersey Division of Taxation Organizational Chart Compliance & Enforcement and Property Administration

#### New Jersey Division of Taxation Organizational Chart Property Administration Activity