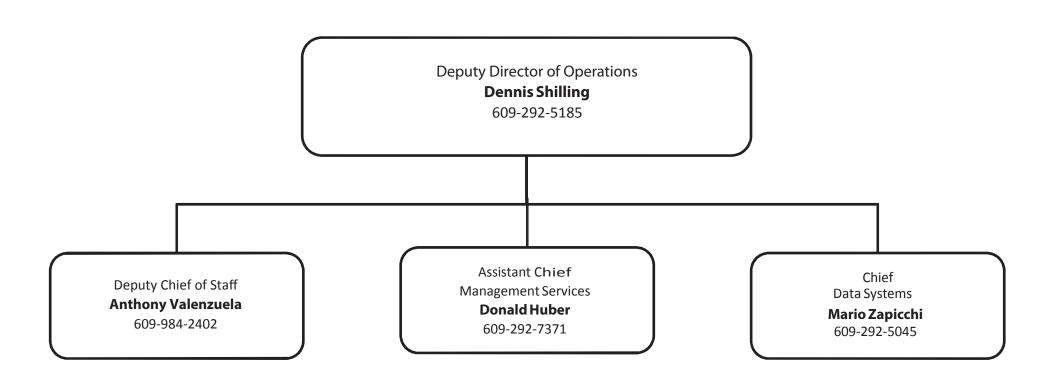

#### New Jersey Division of Taxation Organizational Chart Deputy Director of Operations