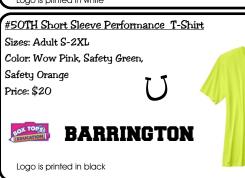

### Make your OWN shirt!

Pick your item, pick your logo!

Pick your logo below and your item on the left. Specify the logo you want for each selected item.

Orders due by September 13th!

Logo is printed in black