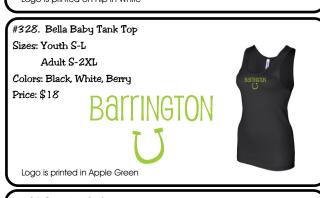

### Make your OWN shirt!

Pick your item, pick your logo!

Pick your logo below and your item on the left. Specify the logo you want for each selected item.

Orders due by September 13th!

Logo is printed in black