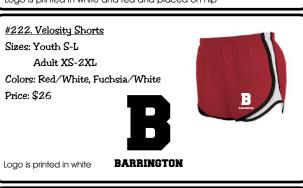

### Make your OWN shirt!

Pick your item, pick your logo!

Pick your logo below and your item on the left. Specify the logo you want for each selected item.

Orders due by September 13th!

Logo is printed in black