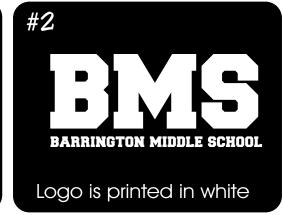

### Make your OWN shirt!

Pick your item, pick your logo!

Pick your logo below and your item on the left. Specify the logo you want for each selected item.

Orders due by September 13th!

Logo is printed in black