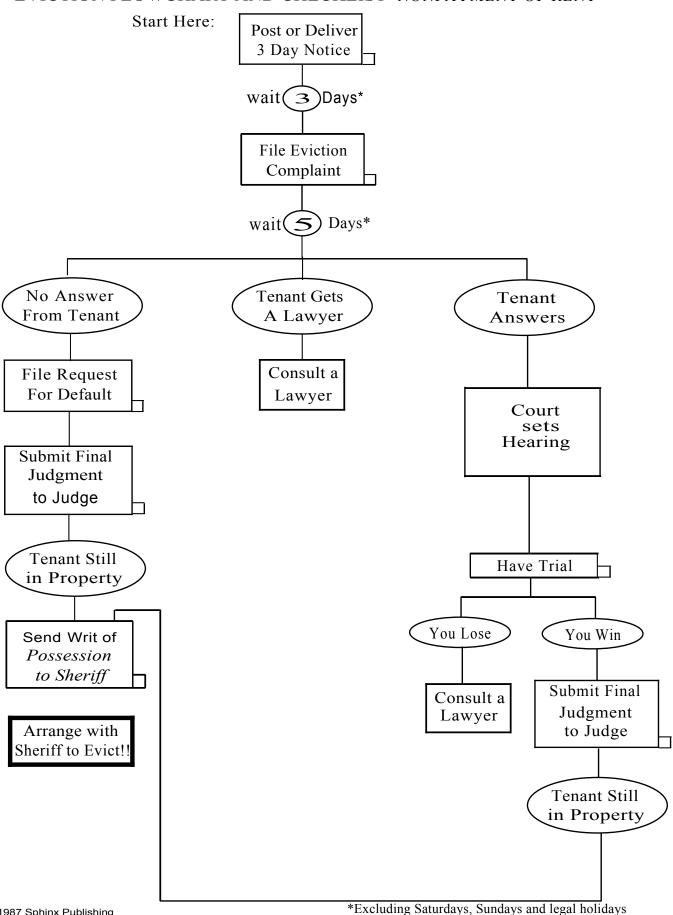

es, he will need to have both summonses issued and delivered to the sheriff with the complaint. Form 63 contains the form of the summons for eviction and Form 64 is the additional summons to be used if unpaid rent is also sought.

If the court rules that the landlord is entitled to evict the tenant and/or recover damages for unpaid rent, the court will sign a judgment in the landlord's favor. Form 66 contains the form of a final judgment for eviction and Form 65 contains the form for a final judgment for damages. Once a landlord receive a final judgment for eviction, he must ask the clerk of the court to execute a Writ of Possession. The Writ of Possession should be delivered to the sheriff by the landlord for service on the tenant.

# EVICTION FLOWCHART AND CHECKLIST -NONPAYMENT OF RENT



# NOTICE FROM LANDLORD TO TENANT -- TERMINATION FOR FAILURE TO PAY RENT (Form 57)

This notice may be delivered by mail or by delivering a copy to the property.

This notice must be delivered, and the three day time period must run, before starting suit to evict the tenant or to recover past due rent.

SOURCE: Section 83.56(3), Florida Statutes (1990)

# FORM 57 NOTICE FROM LANDLORD TO TENANT-TERMINATION FOR FAILURE TO PAY RENT

| To: