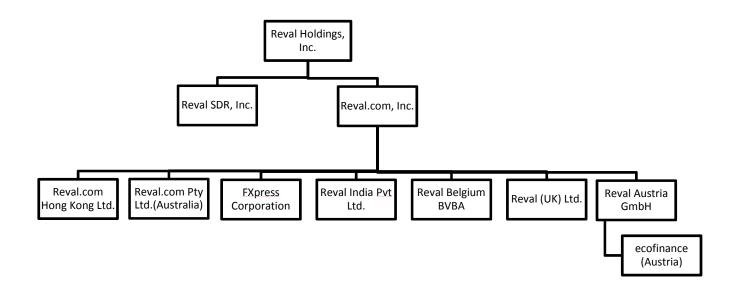

## **Corporate Organizational Structure**

The graphic below depicts the organizational structure of Reval SDR, Inc. and its affiliates.

#### **Jurisdictional Information**

Please refer to the attached documents for proof of jurisdictional information regarding any of the entities in the graphic above.

| E-1 Reval Certificate                                | Proof of jurisdiction for Reval.com, Inc.                |
|------------------------------------------------------|----------------------------------------------------------|
| E-2 Reval.com Hong Kong Certificate of               | Proof of jurisdiction for Reval.com Hong Kong Ltd.       |
| Incorporation                                        |                                                          |
| E-3 Reval.com PTY Limited (Australia)                | Proof of jurisdiction for Reval.com Pty Ltd. (Australia) |
| E-4 FXpress Corporation Certified Articles of        | Proof of jurisdiction for FXpress Corporation            |
| Incorporation                                        |                                                          |
| E-5 Reval India Certificate of Incorporation         | Proof of jurisdiction for Reval India Pvt Ltd.           |
| E-6 Reval Belgium BVBA Certified Deed of             | Proof of jurisdiction for Reval Belgium BVBA             |
| Incorporation                                        |                                                          |
| E-7 Reval.com (UK) Ltd. Certificate of Incorporation | Proof of jurisdiction for Reval (UK) Ltd.                |
| E-8 Reval Austria GmbH Declaration of                | Proof of jurisdiction for Reval Austria GmbH             |

For jurisdictional information regarding Reval SDR, Inc., please refer to Exhibit H.

For jurisdictional information regarding Reval Holdings, Inc., please refer to Exhibit A.

For a description of the relationship between Reval Holdings, Inc. and Reval SDR, Inc., please refer to Exhibit G.