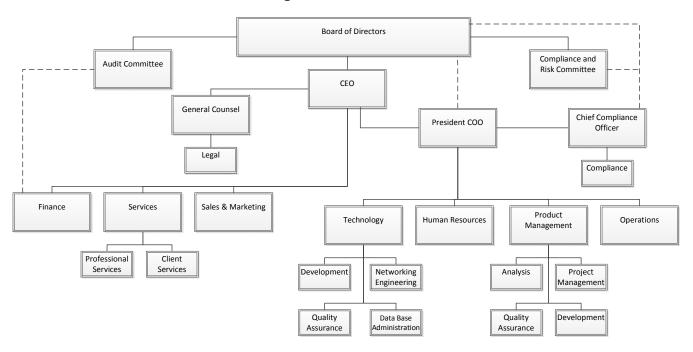

The graphic below gives a description of the personnel organization of Reval SDR, Inc.

### **Lines of Responsibility**

In the above personnel organizational chart, the solid lines represent direct reporting and lines of authority. The dotted lines represent the indirect reporting lines to satisfy governance and independence provisions.