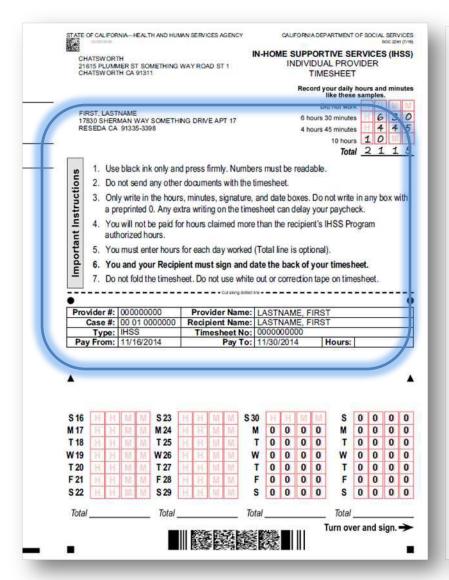

#### All timesheets must be signed by both the recipient and provider.

|                                                                    | HATS                       |                                            |                              | Tech                         | METHINK                                              | 2 WAY    | VPO                  | 40.61                  |                                                                      | IN-                                                                                  | HON                                                         |                                                        |                           |                                        | IVE S                           |                            |                            | S (IH            |
|--------------------------------------------------------------------|----------------------------|--------------------------------------------|------------------------------|------------------------------|------------------------------------------------------|----------|----------------------|------------------------|----------------------------------------------------------------------|--------------------------------------------------------------------------------------|-------------------------------------------------------------|--------------------------------------------------------|---------------------------|----------------------------------------|---------------------------------|----------------------------|----------------------------|------------------|
|                                                                    | HATS                       |                                            |                              |                              |                                                      | 2. VV A  | T RO                 | ND SI                  |                                                                      |                                                                                      |                                                             |                                                        |                           |                                        | SHEE                            |                            |                            |                  |
|                                                                    |                            |                                            |                              |                              |                                                      |          |                      |                        |                                                                      |                                                                                      |                                                             |                                                        | Rec                       | ord yo                                 | our daily<br>ike thes           | hou<br>e san               | rs an<br>noles             | d mir            |
|                                                                    |                            |                                            |                              |                              |                                                      |          |                      |                        |                                                                      |                                                                                      |                                                             |                                                        |                           |                                        | i not wo                        | -                          | TH                         | M                |
|                                                                    | IRST.<br>7830 S            |                                            |                              |                              | SOMET                                                | HNG      | DRM                  | F AP                   | T 17                                                                 |                                                                                      |                                                             |                                                        | 6 h                       | ours 3                                 | 0 minute                        | -                          | 6                          | 3                |
|                                                                    | ESED                       |                                            |                              |                              |                                                      |          | -                    |                        | 2010                                                                 |                                                                                      |                                                             |                                                        | 4 h                       | ours 4                                 | 5 minute                        | s                          | 4                          |                  |
|                                                                    |                            |                                            |                              |                              |                                                      |          |                      |                        |                                                                      |                                                                                      |                                                             |                                                        |                           |                                        | 10 hour                         |                            | and here and               | -                |
|                                                                    |                            |                                            |                              |                              |                                                      |          |                      |                        |                                                                      |                                                                                      |                                                             |                                                        |                           |                                        | Tota                            | al _                       | 2 1                        | 1                |
| s                                                                  | 1.                         | Use                                        | blac                         | k inł                        | only a                                               | nd pr    | ess                  | firmly                 | y. Nu                                                                | mbers                                                                                | mus                                                         | t be r                                                 | read                      | able.                                  |                                 |                            |                            |                  |
| 5                                                                  | 2.                         | Do                                         | not s                        | end                          | any oth                                              | er do    | aum                  | nents                  | with                                                                 | the tim                                                                              | eshe                                                        | et.                                                    |                           |                                        |                                 |                            |                            |                  |
| ict                                                                | 3.                         | Onl                                        | y writ                       | te in                        | the hou                                              | rs, m    | ninut                | es, s                  | ignat                                                                | ure, an                                                                              | d da                                                        | te bo                                                  | xes.                      | Don                                    | ot write                        | in a                       | iny b                      | ox w             |
| tr                                                                 |                            |                                            |                              |                              | ). Any e                                             |          |                      |                        |                                                                      |                                                                                      |                                                             |                                                        |                           |                                        |                                 |                            | 8                          |                  |
| Ins                                                                | 4                          |                                            |                              |                              | e paid                                               |          |                      |                        |                                                                      |                                                                                      |                                                             |                                                        |                           |                                        |                                 |                            | m                          |                  |
| t                                                                  | -                          |                                            | norize                       |                              |                                                      | Sec. 111 | ourd                 | wight                  | and 1                                                                |                                                                                      | un r si                                                     | 101                                                    | cipic                     |                                        |                                 | 2910                       |                            |                  |
| tai                                                                | 5                          |                                            |                              |                              | er hour                                              | sfor     | earl                 | h day                  | worl                                                                 | ked (Tr                                                                              | ntal li                                                     | no is                                                  | : onti                    | onall                                  |                                 |                            |                            |                  |
| ō                                                                  |                            |                                            |                              |                              |                                                      |          |                      | 1                      |                                                                      |                                                                                      |                                                             |                                                        | 1.5                       |                                        |                                 |                            |                            |                  |
|                                                                    |                            | TOU                                        | i and                        | you                          | r Recip                                              | pient    | mu                   | ST SI                  | on ar                                                                | nd dati                                                                              | etne                                                        | Dac                                                    | K OT                      | your                                   | times                           | neet.                      | 8                          |                  |
| dm                                                                 |                            | -                                          |                              |                              |                                                      |          |                      |                        | -                                                                    |                                                                                      | -                                                           |                                                        | Charles Street            | Same                                   |                                 | 10000                      | 21.12                      |                  |
| Important Instructions                                             |                            | Do                                         | not fo                       | old th                       | e times                                              | heet     | . Do                 |                        | use w                                                                | hite ou                                                                              | t or o                                                      | corre                                                  | ction                     | tape                                   | on tim                          | eshe                       | et.                        |                  |
| lmp                                                                |                            | Do                                         | not fo                       | d th                         | e times                                              | heet     | . Do                 |                        | -                                                                    | hite ou                                                                              | it or o                                                     | corre                                                  | ctior                     | tape                                   | on tim                          | eshe                       | et.                        |                  |
| •                                                                  | 7.<br>ovide                | r #:                                       | 000                          | 0000                         | 000                                                  |          |                      |                        | JSE W                                                                | hite ou                                                                              |                                                             |                                                        |                           | IRST                                   |                                 | eshe                       | et.                        |                  |
| •                                                                  | 7.<br>ovide<br>Cas         | r #:<br>e #:                               | 000                          | 0000                         |                                                      |          | Prov                 | viden                  | use w<br>Strang<br>r Nar                                             | ne: L                                                                                | ASTI                                                        |                                                        | IE, F                     |                                        |                                 | eshe                       | et.                        |                  |
| Pro                                                                | 7.<br>ovide<br>Case        | r #:<br>e #:<br>pe:                        | 000<br>00 0                  | 0000<br>01 00<br>S           | 000                                                  |          | Prov                 | viden                  | ISE W                                                                | ne: L<br>No: 0                                                                       | ASTI                                                        | NAM                                                    | IE, F<br>IE, F            | IRST                                   | r                               |                            | et.                        |                  |
| Pro                                                                | 7.<br>ovide<br>Cas         | r #:<br>e #:<br>pe:                        | 000<br>00 0                  | 0000<br>01 00<br>S           | 000                                                  |          | Prov                 | viden                  | ISE W                                                                | ne: L                                                                                | ASTI                                                        | NAM                                                    | IE, F<br>IE, F            | IRST                                   |                                 |                            | et.                        |                  |
| Pro                                                                | 7.<br>ovide<br>Case        | r #:<br>e #:<br>pe:                        | 000<br>00 0                  | 0000<br>01 00<br>S           | 000                                                  |          | Prov                 | viden                  | ISE W                                                                | ne: L<br>No: 0                                                                       | ASTI                                                        | NAM                                                    | IE, F<br>IE, F            | IRST                                   | r                               |                            | et.                        |                  |
| Pro<br>Pro                                                         | 7.<br>Case<br>Ty<br>ay Fro | r #:<br>e #:<br>pe:<br>om:                 | 0000<br>00 0<br>IHS:<br>11/1 | 00000<br>01 00<br>S<br>16/20 | 000<br>000000<br>014<br>\$ 23                        |          | Prov<br>Recip        | vider<br>pient<br>nesh | ISE W<br>In Name<br>t Name<br>t Name<br>eet M<br>Pay                 | hite ou<br><u>ormes he</u><br><u>ne: L</u><br><u>No: 00</u><br><u>To: 1</u>          | ASTI<br>0000<br>1/30/                                       | NAM<br>0000<br>2014                                    | IE, F<br>IE, F<br>00<br>4 | IRST<br>IRST                           | f<br>f<br>fours:                | 0                          | 0                          | 0                |
| Pro<br>Pro                                                         | 7.<br>Cas<br>Ty<br>ay Fro  | r #:<br>e #:<br>pe:<br>om:                 | 0000<br>00 C<br>IHS<br>11/1  | 00000<br>01 00<br>S<br>6/20  | 000<br>000000<br>014<br>S 23<br>M 24                 |          | Prov<br>Recip<br>Tin | vider<br>pient<br>nesh | r Nan<br>t Nan<br>t Nar<br>t Nar                                     | hite ou<br><u>me:</u> L<br><u>ne:</u> L<br><u>No:</u> 0<br><u>To:</u> 1<br>S 30<br>M | ASTI<br>00000<br>1/30/                                      | NAM<br>NAM<br>0000<br>2014                             | IE, F<br>IE, F<br>00<br>4 |                                        | f<br>f<br>fours:<br>S<br>M      | 0                          | 0                          | 0                |
| Pro<br>Pro<br>S 16<br>M 17<br>T 18                                 | 7.<br>Cas<br>Ty<br>ay Fro  | r #:<br>e #:<br>pe:<br>om:                 | 0000<br>00 C<br>IHS<br>11/1  | 00000<br>01 00<br>S<br>16/20 | 000<br>000000<br>014<br>S 23<br>M 24<br>T 25         |          | Prov<br>Recip        | viden<br>pient<br>nesh | ISE W<br>In Name<br>t Name<br>t Name<br>eet M<br>Pay                 | hite ou<br>me: L<br>ne: L<br>No: O<br>To: 1<br>S 30<br>M<br>T                        | ASTI<br>ASTI<br>00000<br>1/30/                              | NAM<br>NAM<br>0000<br>2014                             | IE, F<br>IE, F<br>00<br>4 |                                        | f<br>f<br>fours:<br>S<br>M<br>T | 0000                       | 0                          | 0<br>0           |
| Pro<br>Pro<br>Pro<br>Pro<br>Pro<br>Pro<br>Pro<br>Pro<br>Pro<br>Pro | 7.<br>Cas<br>Ty<br>ay Fro  | r #:<br>e #:<br>pe:<br>om:                 | 0000<br>00 C<br>IHS<br>11/1  | 00000<br>01 00<br>S<br>6/20  | 000<br>000000<br>014<br>S 23<br>M 24                 |          | Prov<br>Recip<br>Tin | vider<br>pient<br>nesh | r Nan<br>t Nan<br>t Nar<br>t Nar                                     | hite ou<br><u>me:</u> L<br><u>ne:</u> L<br><u>No:</u> 0<br><u>To:</u> 1<br>S 30<br>M | ASTI<br>00000<br>1/30/                                      | NAM<br>NAM<br>0000<br>2014                             | IE, F<br>IE, F<br>00<br>4 |                                        | f<br>f<br>fours:<br>S<br>M      | 0                          | 0                          | 0                |
| Pro<br>Pro<br>Pro<br>Pro<br>Pro<br>Pro<br>Pro<br>Pro<br>Pro<br>Pro | 7.<br>Cass<br>Ty<br>ay Fro | r #:<br>e #:<br>(pe:<br>om:                | 0000<br>00 C<br>IHS<br>11/1  | 00000<br>01 00<br>S<br>6/20  | 000<br>000000<br>014<br>S 23<br>M 24<br>T 25         |          | Prov<br>tecip<br>Tin | viden<br>pient<br>nesh | r Nar<br>r Nar<br>t Nar<br>eet I<br>Pay 1                            | hite ou<br>me: L<br>ne: L<br>No: O<br>To: 1<br>S 30<br>M<br>T                        | ASTI<br>ASTI<br>00000<br>1/30/                              | NAM<br>NAM<br>0000<br>2014                             | IE, F<br>IE, F<br>00<br>4 |                                        | Hours:                          | 0000                       | 0000                       | 0<br>0           |
| Pro<br>Pro<br>Pro<br>Pro<br>Pro<br>Pro<br>Pro<br>Pro<br>Pro<br>Pro | 7.<br>Cass<br>Ty<br>ay Fro | r #:<br>e #:<br>(pe:<br>om:                | 0000<br>00 C<br>IHS<br>11/1  | 00000<br>01 00<br>S<br>16/20 | 000<br>000000<br>014<br>S 23<br>M 24<br>T 25<br>W 26 |          | Prov<br>Recip<br>Tin | viden<br>pient<br>nesh | r Nar<br>r Nar<br>t Nar<br>t Nar<br>t Nar<br>t Nar<br>t Nar<br>t Nar | hite ou<br>me: L<br>No: 0<br>To: 1<br>S 30<br>M<br>T<br>W                            | ASTI<br>ASTI<br>20000<br>1/30/                              | NAM<br>NAM<br>0000<br>2014                             | IE, F<br>IE, F<br>D0<br>4 |                                        | dours:                          | 00000                      | 0<br>0<br>0<br>0           | 0<br>0<br>0      |
| Pro<br>Pro<br>Pro<br>Pro<br>Pro<br>Pro<br>Pro<br>Pro<br>Pro<br>Pro | 7.<br>Cas<br>Ty<br>ay Fro  | r #:<br>e #:<br>(pe:<br>om:<br>H<br>H<br>H | 0000<br>00 C<br>IHS<br>11/1  | 00000<br>01 00<br>5<br>6/20  | S 23<br>M 24<br>T 25<br>W 26<br>T 27                 |          | Proveciji<br>Tin     | vider<br>pient<br>nesh | M<br>M<br>M<br>M<br>M                                                | s 30<br>M<br>T<br>W<br>T                                                             | ASTI<br>ASTI<br>0000<br>1/30/<br>1/30/<br>0<br>0<br>0       | NAM<br>NAM<br>0000<br>2014                             | IE, F<br>IE, F<br>00<br>4 | IRST<br>IRST<br>IRST<br>IRST<br>0<br>0 | Hours:                          | 0<br>0<br>0<br>0<br>0      | 0<br>0<br>0<br>0<br>0      | 0<br>0<br>0<br>0 |
| Pro<br>Pro<br>Pro<br>Pro<br>Pro<br>Pro<br>Pro<br>Pro<br>Pro<br>Pro | 7.<br>Cas<br>Ty<br>ay Fro  | r #:<br>e #:<br>(pe:<br>om:<br>H<br>H<br>H | 0000<br>00 C<br>IHS<br>11/1  | 00000<br>01 00<br>5<br>6/20  | S 23<br>M 24<br>T 25<br>W 26<br>T 27<br>F 28         | R        | Proveciji<br>Tin     | vider<br>pient<br>nesh | M<br>M<br>M<br>M<br>M                                                | hite ou<br>ne: L<br>ne: L<br>No: OI<br>To: 1<br>S 30<br>M<br>T<br>W<br>T<br>F        | ASTI<br>ASTI<br>20000<br>1/30/<br>1/30/<br>0<br>0<br>0<br>0 | NAM<br>NAM<br>0000<br>2014<br>2014<br>0<br>0<br>0<br>0 | E, F<br>E, F<br>D0<br>4   |                                        | s<br>M<br>T<br>W<br>T<br>F      | 0<br>0<br>0<br>0<br>0<br>0 | 0<br>0<br>0<br>0<br>0<br>0 | 0<br>0<br>0<br>0 |

This section has information with provider and recipient names including the case and provider numbers. The dates for this timesheet are also listed. Please note that the recipient's monthly authorized hours are now reflected on the timesheet.