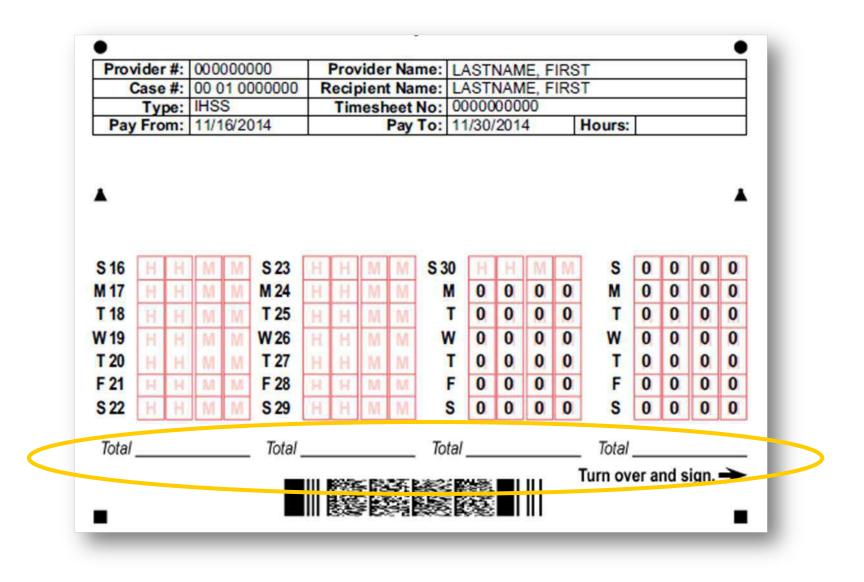

When filling out the timesheet write in the time you worked for each day as

### Do the same for every week using the times you recorded on your calendar.