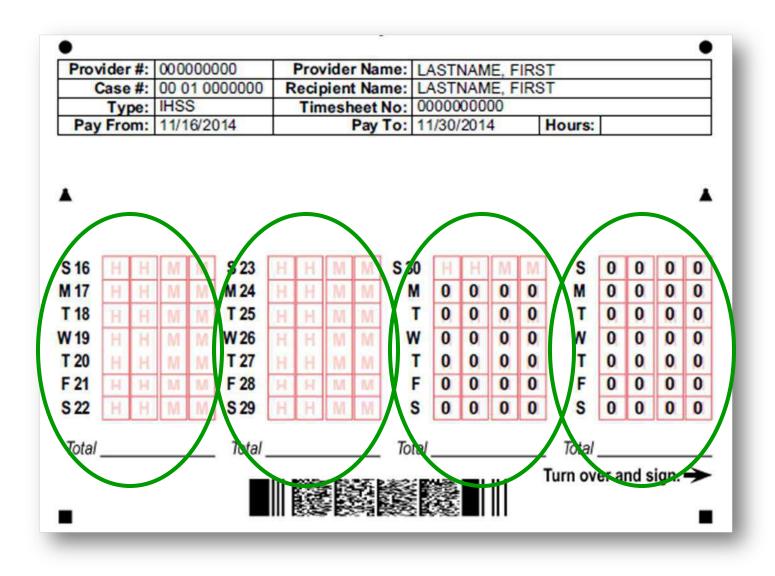

The timesheet is organized by weeks. The dates not included in this pay period are indicated by the zeros.

The total amount of time worked for each week is recorded in these sections. This Total Line is optional for the provider's use.