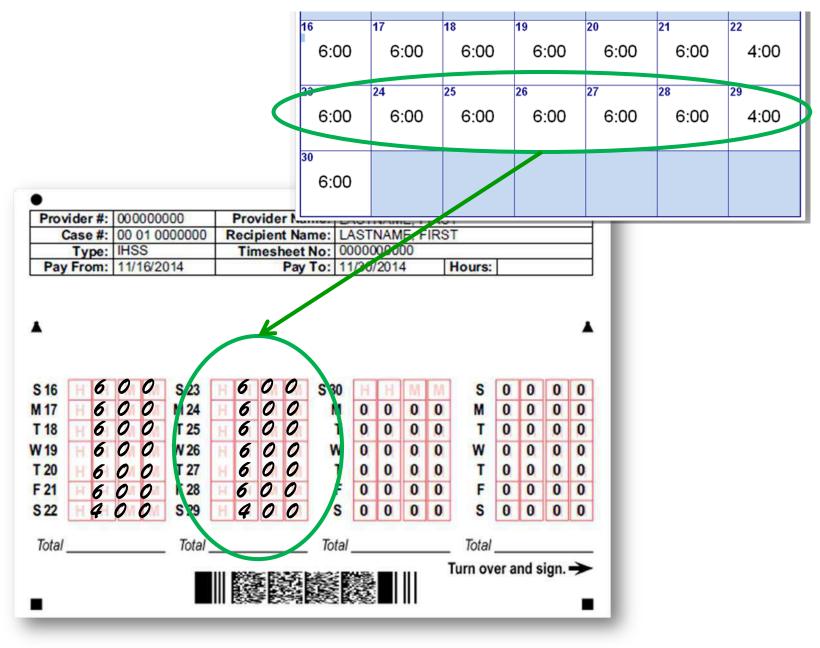

| U    | 0 |  |
| Total |      |     |      |      | Total  |    |       |       |      | Total  |                 |     |     |   | Total   |      |      |      |   |  |
| /ora/ |      |     |      |      | · ···· |    |       |       | _    | iotai  |                 |     |     |   |         | _    |      |      | ~ |  |
|       |      |     |      |      |        |    | 82 B  | < 6%  | CA I |        | 1.86            |     | ш   |   | Turn ov | er a | nd s | ign. | ~ |  |
|       |      |     |      |      |        |    | 103   | 88    | 2.1  |        | 294             |     | 111 |   |         |      |      |      |   |  |



When filling out the timesheet write in the time you worked for each day as





### Do the same for every week using the times you recorded on your calendar.





### The partial week will be entered as shown below. The remaining days of





- $\checkmark$  Follow the instructions on the timesheet.
- ✓ Timesheets *must* be signed by both the recipient and provider.
- ✓ Timesheets are organized by weeks. Dates not included in this pay period are indicated by the zeros.
- ✓ Ensure you have a way to track the hours you have worked (i.e., Calendar).
- When filling out the timesheet write the time you worked for each day. This should reflect the hours you have been tracking.