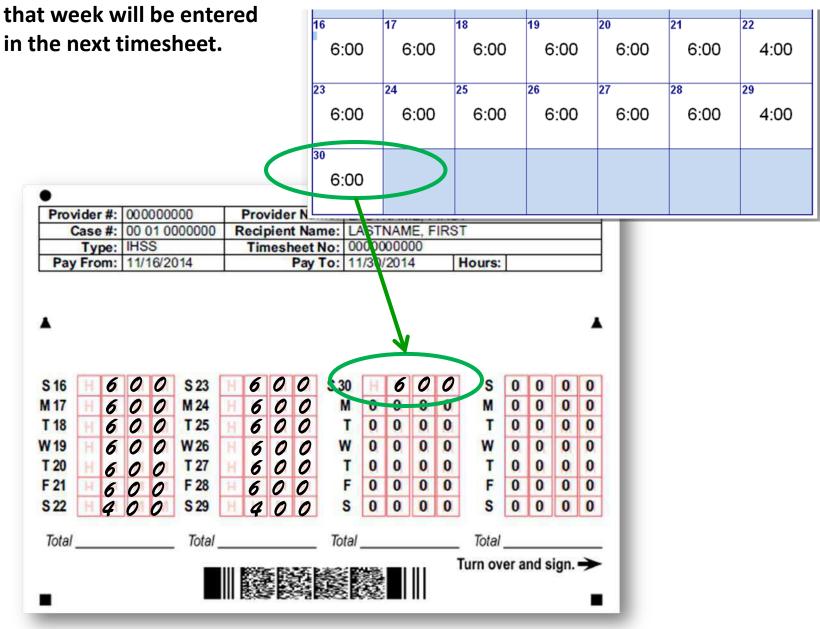

### The partial week will be entered as shown below. The remaining days of

- $\checkmark$  Follow the instructions on the timesheet.
- ✓ Timesheets *must* be signed by both the recipient and provider.
- ✓ Timesheets are organized by weeks. Dates not included in this pay period are indicated by the zeros.
- ✓ Ensure you have a way to track the hours you have worked (i.e., Calendar).
- When filling out the timesheet write the time you worked for each day. This should reflect the hours you have been tracking.