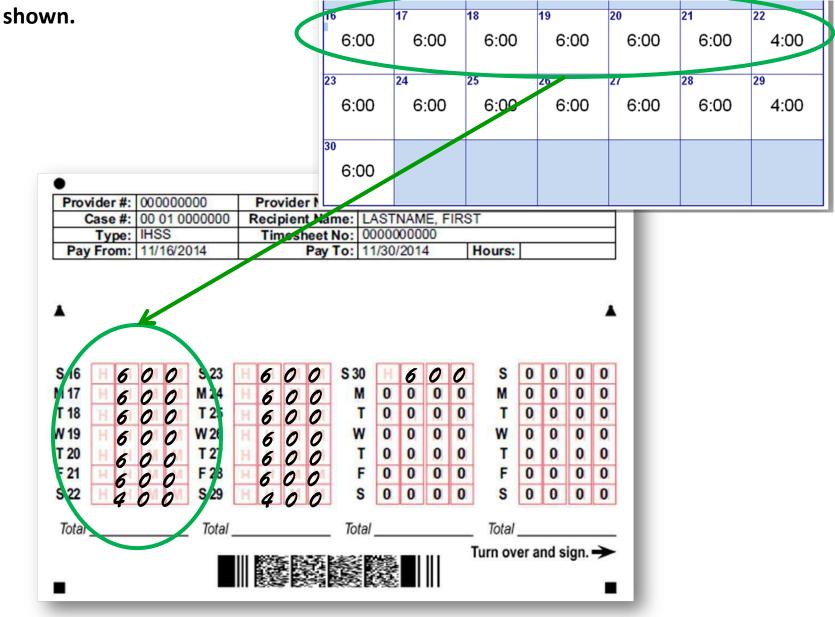

| - 101 | m    | 3      | U               | U   | U   | U | 3       | 0    | U    | U    | 0 |  |
| Total |      |     |      |      | Total  |    |       |       |      | Total  |                 |     |     |   | Total   |      |      |      |   |  |
| /ora/ |      |     |      |      | · ···· |    |       |       | _    | iotai  |                 |     |     |   |         | _    |      |      | ~ |  |
|       |      |     |      |      |        |    | 82 B  | < 6%  | CA I |        | 1.86            |     | ш   |   | Turn ov | er a | nd s | ign. | ~ |  |
|       |      |     |      |      |        |    | 103   | 88    | 2.1  |        | 294             |     | 111 |   |         |      |      |      |   |  |



When filling out the timesheet write in the time you worked for each day as





### Do the same for every week using the times you recorded on your calendar.





### The partial week will be entered as shown below. The remaining days of





- $\checkmark$  Follow the instructions on the timesheet.
- ✓ Timesheets *must* be signed by both the recipient and provider.
- ✓ Timesheets are organized by weeks. Dates not included in this pay period are indicated by the zeros.
- ✓ Ensure you have a way to track the hours you have worked (i.e., Calendar).
- When filling out the timesheet write the time you worked for each day. This should reflect the hours you have been tracking.