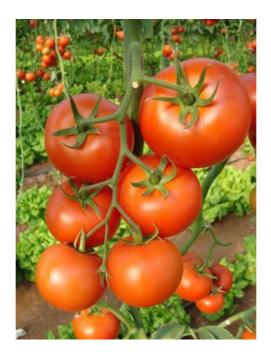

## Salahaddin F1

- Indeterminate
- Tall, vigorous plant of vegetative type with medium-sized dark green, horizontal or slightly raised leaves
- Simple, compact cluster with 6-8 fruits
- Fruits: flat-round (index 0,8-0,9), bright red, very firm, smooth or slightly ribbed, with 4-6 cavities, with indistinct green shoulders
- High fruit setting in any growing conditions
- Suitable for long-term storage and transportation

## **High uniformity and perfect shape of fruits Good for cluster harvesting**

| Variety       | Culture type                                                                  | Fruit shape | Fruit weight (g) | Maturity<br>(days from<br>seedling to<br>harvest) | Resistance                                                            |
|---------------|-------------------------------------------------------------------------------|-------------|------------------|---------------------------------------------------|-----------------------------------------------------------------------|
| Salahaddin F1 | Glass/plastic<br>film<br>greenhouses<br>(inc. small<br>volume<br>hydroponics) | Flat-round  | 140-160          | Mid–early<br>(105-110)                            | ToMV, Ff 1-5,<br>Fol 1-2, Va,<br>Vd, Ma, Mi,<br>Mj;<br>fruit cracking |