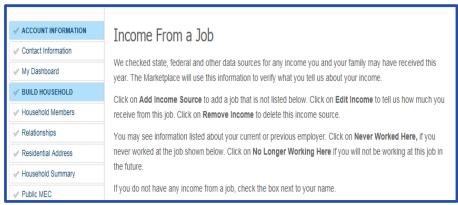

three months of information.

If three months of business income/expenses do not accurately reflect your annual income, you may enter your self-employment income as income from a job and select your income frequency as Inconsistent/Seasonal.















# **Business Expenses**

#### Bank Charges Repairs and Maintenance Business Taxes and licenses Business Vehicle Expenses Business Rental Property Business travel, meals Business Equipment Rental Other Expenses(specify) --Farm Expenses--Chemicals Conservation expenses Custom hire Feed Fertilizers and lime Freight and trucking Gasoline, fuel, and oil Labor hired (less employment credit) Seeds and plants Veterinary, breeding, and medicine Other expenses (Specify)







#### NY State of Health will ask the consumer to build their income.



Self-Employed consumers have 2 options when building their income.

1. Enter Self-Employment income under "Income from a Job"



2. Enter Self-Employment Income under "Additional Income"





# In order to enter Self-Employment income as "Additional Income" you must get to the "Additional Income" screen.

 Since Beatrice does not have any additional employment she can check the box for "no earned income in 2015".





# In order to enter Self-Employment income as "Additional Income" you must get to the "Additional Income" screen.

- Income from a job (reviewed in previous slide)
- Unemployment Insurance Benefits
- Social Security Benefits







# Use either "Click here" or "Add Additional Income" to enter Self-Employment Income under "Additional Income".









# What are the Income C