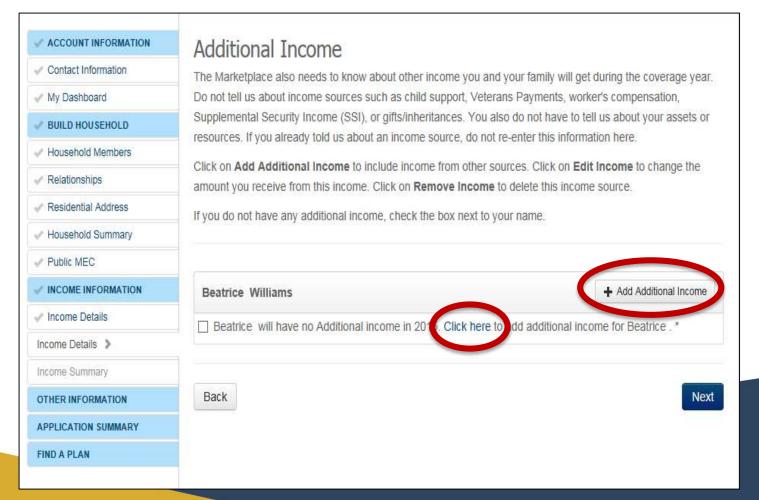

nsumer to build their income.



Self-Employed consumers have 2 options when building their income.

1. Enter Self-Employment income under "Income from a Job"



2. Enter Self-Employment Income under "Additional Income"





# In order to enter Self-Employment income as "Additional Income" you must get to the "Additional Income" screen.

 Since Beatrice does not have any additional employment she can check the box for "no earned income in 2015".





# In order to enter Self-Employment income as "Additional Income" you must get to the "Additional Income" screen.

- Income from a job (reviewed in previous slide)
- Unemployment Insurance Benefits
- Social Security Benefits







# Use either "Click here" or "Add Additional Income" to enter Self-Employment Income under "Additional Income".









# What are the Income Choices Specific to Self-Employment?

| IRA Distributions (taxa) | ble amount only)                                                                | 3 |
|--------------------------|---------------------------------------------------------------------------------|---|
| Pensions & Annuities (   | (total amount)                                                                  |   |
| Pensions & Annuities (   | (taxable amount only)                                                           |   |
| Alaska Permanent Fur     | nd Dividends                                                                    |   |
| Taxable refunds, credi   | its, etc of state & local inc taxes                                             |   |
| Alimony Received         |