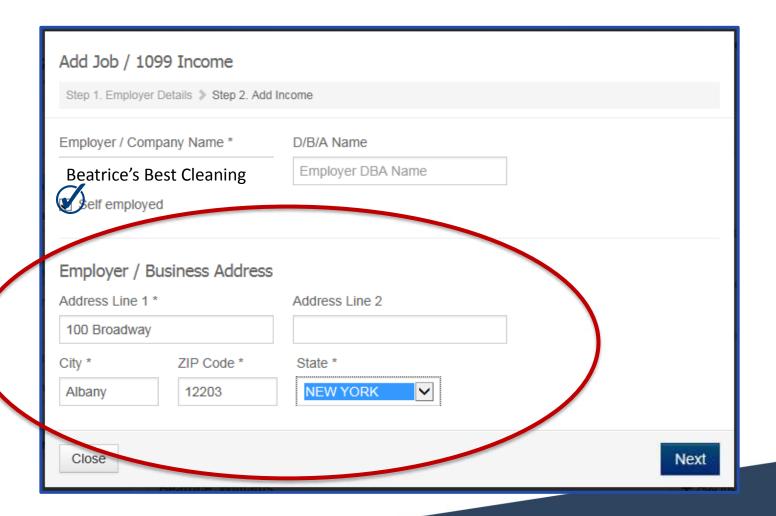

: Beatrice Williams \$ \$30,000 ☐ I don't know

Back



If the answer is "Yes" and expected yearly income for the coverage year is **not** found to be reasonably compatible with federal and state data sources....

OR

- If the answer is "No" OR
- If the answer is "I don't know"



#### NY State of Health will ask the consumer to build their income.



Self-Employed consumers have 2 options when building their income.

1. Enter Self-Employment income under "Income from a Job"



2. Enter Self-Employment Income under "Additional Income"





#### **Beatrice Williams**

#### Self Employed - Owns Beatrice's Best Cleaning

- New Business
- Sole Proprietor
- Needs to build income





# Use either "Click here" or "Add Income Source" to enter Self-Employment Income under "Income from a Job"









#### Edit Job / 1099 Income

Step 1. Employer Details > Step 2. Add Income

Beatrice's Best Cleaning 100 Broadway, Albany NY, 12203

Tell us your expected self-employment income. You can enter **either** the past three months of actual business/expenses from this year, **or** the estimated income/expenses for the next three months. We ask for three months of information because you may not earn the same amount each month. It is also more accurate to collect three months of information.

If three months of business income/expenses do not accurately reflect your annual income, you may enter your self-employment income as income from a job and select your income frequency as Inconsistent/Seasonal.















# **Business Expenses**

#### Bank Charges Repairs and Maintenance Business T