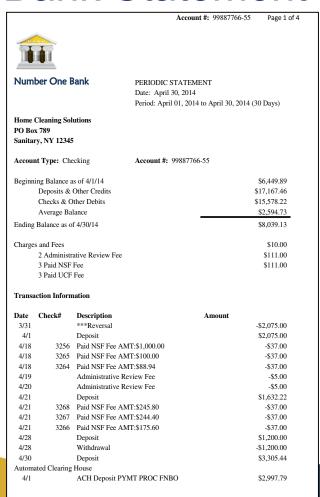

n extension with the IRS.
  - The tax return is acceptable only if the signature page is submitted and must be signed and dated by the individual.
  - The following types of signatures are acceptable:
    - ➤ A handwritten tax form that is signed and dated without a paid preparer.
    - > A tax form signed with an electronic pin.
    - ➤ If filing electronically, the consumer may also submit Form 8879 IRS efile
    - Signature Authorization Page along with their tax return as a signature page.
    - Note: A handwritten date is acceptable with an electronic signature.
    - ➤ The consumer cannot sign for themselves as a paid preparer.
      - For example, the consumer is an accountant and only signs the Paid Preparer field.

# Examples of Acceptable Documentation



### **Bank Statement**



### **Profit & Loss Statement**

| IT Solutions,                                             | Inc.      |                 |
|-----------------------------------------------------------|-----------|-----------------|
| Profit & Los                                              | SS        |                 |
| January through Ju                                        | ine 2014  |                 |
| Ordinary Income/Expense                                   |           |                 |
| Income<br>4200 · Product Revenue                          |           |                 |
| 4200 · Product Revende                                    | 265.51    |                 |
| 4201 · G.W. Bridgeman                                     | 720.75    |                 |
| 4200 · Product Revenue - Ot