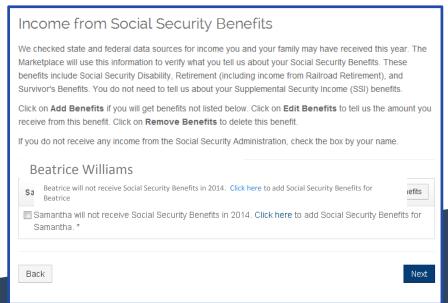

and plants Veterinary, breeding, and medicine Other expenses (Specify)







#### NY State of Health will ask the consumer to build their income.



Self-Employed consumers have 2 options when building their income.

1. Enter Self-Employment income under "Income from a Job"



2. Enter Self-Employment Income under "Additional Income"





# In order to enter Self-Employment income as "Additional Income" you must get to the "Additional Income" screen.

 Since Beatrice does not have any additional employment she can check the box for "no earned income in 2015".





# In order to enter Self-Employment income as "Additional Income" you must get to the "Additional Income" screen.

- Income from a job (reviewed in previous slide)
- Unemployment Insurance Benefits
- Social Security Benefits







# Use either "Click here" or "Add Additional Income" to enter Self-Employment Income under "Additional Income".









# What are the Income Choices Specific to Self-Employment?

| IRA Distributions (taxa) | ble amount only)                                                                | 3 |
|--------------------------|---------------------------------------------------------------------------------|---|
| Pensions & Annuities (   | (total amount)                                                                  |   |
| Pensions & Annuities (   | (taxable amount only)                                                           |   |
| Alaska Permanent Fur     | nd Dividends                                                                    |   |
| Taxable refunds, credi   | its, etc of