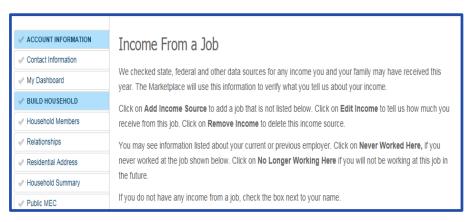

|                         |                   |                    |      |

# Your Income Information Tell us about your expected yearly income for the upcoming year. Beatrice Williams (Filing Single) Do you expect Beatrice Williams yearly income for 2015 to be the same as what was reported on his/her 2013 federal income tax return? \* What do you expect Beatrice Williams's yearly income will be in 2015?\* Output Description: Beatrice Williams \$ \$30,000 ☐ I don't know

Back



If the answer is "Yes" and expected yearly income for the coverage year is **not** found to be reasonably compatible with federal and state data sources....

OR

- If the answer is "No" OR
- If the answer is "I don't know"



#### NY State of Health will ask the consumer to build their income.



Self-Employed consumers have 2 options when building their income.

1. Enter Self-Employment income under "Income from a Job"



2. Enter Self-Employment Income under "Additional Income"





#### **Beatrice Williams**

#### Self Employed - Owns Beatrice's Best Cleaning

- New Business
- Sole Proprietor
- Needs to build income





# Use either "Click here" or "Add Income Source" to enter Self-Employment Income under "Income from a Job"









#### Edit Job / 1099 Income

Step 1. Employer Details > Step 2. Add Income

Beatrice's Best Cleaning 100 Broadway, Albany NY, 12203

Tell us your expected self-employment income. You can enter **either** the past three months of actual business/expenses from this year, **or** the estimated income/expenses for the next three months. We ask for thr