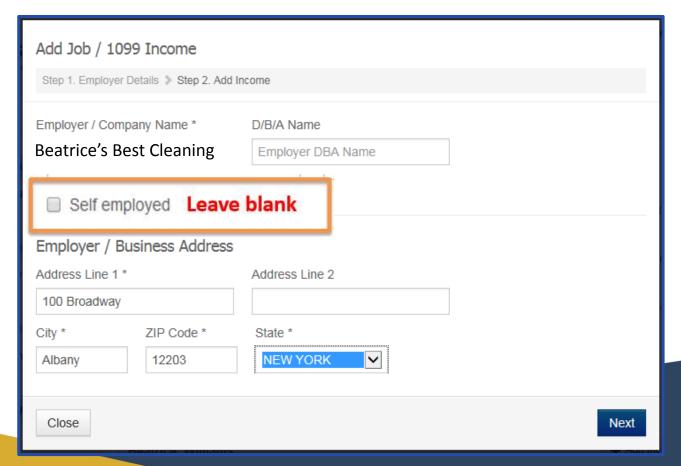

| + Add Deduction |                                 |
|--------------------------------|-----------------|---------------------------------|
| Deduction                      | Amount          | Actions                         |
| S/E health insurance deduction | \$500.00/yr     | Remove Deduction Edit Deduction |
|                                |                 |                                 |
| Back                           |                 | Next                            |



### **Beatrice Williams**

Self Employed - Owns Beatrice's Best Cleaning

- New Business
- Needs to build income
- Wants to report that her business is seasonal





To enter income as inconsistent/seasonal, do not mark "Self employed". Enter information on the screen as requested and hit "next".









## Summary of How to Enter Self-Employment Income

- 1. Income from a job
  - Mark "Self employed"
  - Complete 3 month business record
- 2. Additional Income
- 3. Income from a job
  - Do not mark "Self employed"
  - Mark "Inconsistent/Seasonal"

### Poll Question #2



Based on our special instructions, if Bob is Self-Employed and needs to enter a business loss in his application, he should enter the loss as

- A. a negative number under "Total Business Expenses" on the 3 month worksheet.
- B. a positive number under "Additional Income" marked as "Business Loss"
- C. a positive number under "Deductions" marked as "Deductible part of Self-Employment S/E Tax".
- D. a positive number under "Deductions" marked as "Other Adjustments".





# What Type of Documentation is Acceptable?