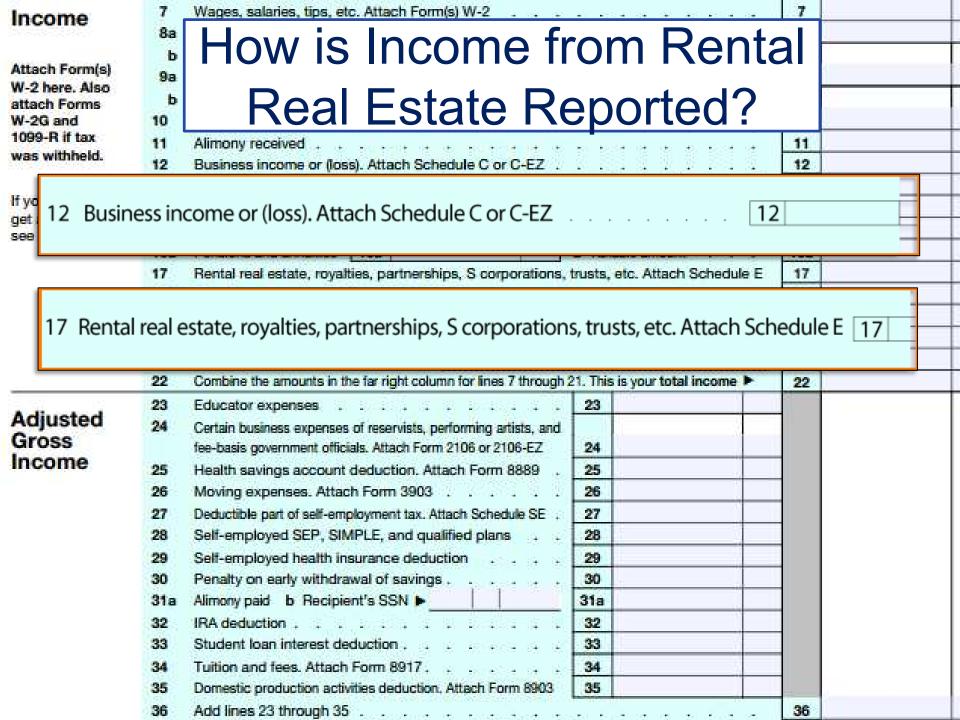

# How is Self-Employment Income Reported?

- Income is reported on an individual's tax return Form 1040
  - All business expenses allowed by the IRS are allowed for MAGI eligibility determinations
  - Additional IRS deductions are also allowed