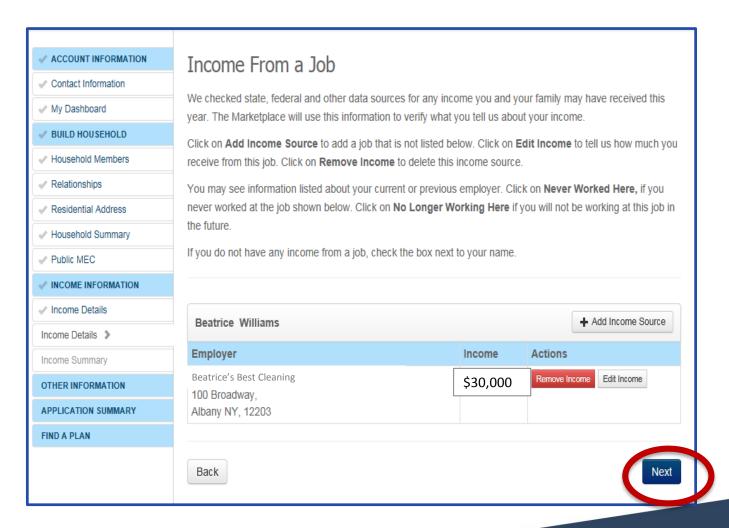

y not earn the same amount each month. It is also more accurate to collect three months of information.

If three months of business income/expenses do not accurately reflect your annual income, you may enter your self-employment income as income from a job and select your income frequency as Inconsistent/Seasonal.















# **Business Expenses**

#### Bank Charges Repairs and Maintenance Business Taxes and licenses Business Vehicle Expenses Business Rental Property Business travel, meals Business Equipment Rental Other Expenses(specify) --Farm Expenses--Chemicals Conservation expenses Custom hire Feed Fertilizers and lime Freight and trucking Gasoline, fuel, and oil Labor hired (less employment credit) Seeds and plants Veterinary, breeding, and medicine Other expenses (Specify)







#### NY State of Health will ask the consumer to build their income.



Self-Employed consumers have 2 options when building their income.

1. Enter Self-Employment income under "Income from a Job"



2. Enter Self-Employment Income under "Additional Income"





# In order to enter Self-Employment income as "Additional Income" you must get to the "Additional Income" screen.

 Since Beatrice does not have any additional employment she can check the box for "no earned income in 2015".





# In order to enter Self-Employment income as "Additional Income" you must get to the "Additional Income" screen.

- Income from a job (reviewed in previous slide)
- Unemployment Insurance Benefits
- Social Security Benefits







# Use either "Click here" or "Add Additional Income" to enter Self-Emp