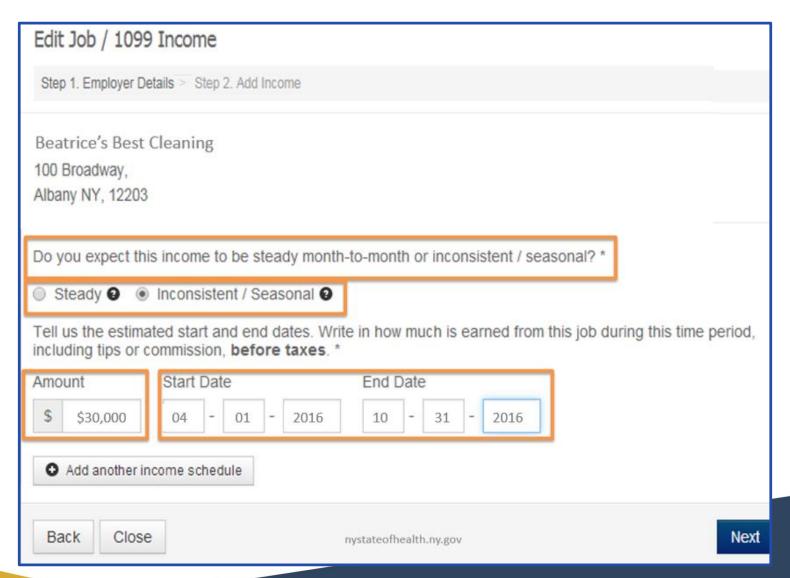

| + Add Deduction |                                 |
|--------------------------------|-----------------|---------------------------------|
| Deduction                      | Amount          | Actions                         |
| S/E health insurance deduction | \$500.00/yr     | Remove Deduction Edit Deduction |
|                                |                 |                                 |
| Back                           |                 | Next                            |



### **Beatrice Williams**

Self Employed - Owns Beatrice's Best Cleaning

- New Business
- Needs to build income
- Wants to report that her business is seasonal





To enter income as inconsistent/seasonal, do not mark "Self employed". Enter information on the screen as requested and hit "next".









## Summary of How to Enter Self-Employment Income

- 1. Income from a job
  - Mark "Self employed"
  - Complete 3 month business record
- 2. Additional Income
- 3. Income from a job
  - Do not mark "Self employed"
  - Mark "Inconsistent/Seasonal"

### Poll Question #2



Based on our special instructions, if Bob is Self-Employed and needs to enter a business loss in his application, he should enter the loss as

- A. a negative number under "Total Business Expenses" on the 3 month worksheet.
- B. a positive number under "Additional Income" marked as "Business Loss"
- C. a positive number under "Deductions" marked as "Deductible part of Self-Employment S/E Tax".
- D. a positive number under "Deductions" marked as "Other Adjustments".





# What Type of Documentation is Acceptable?

## S