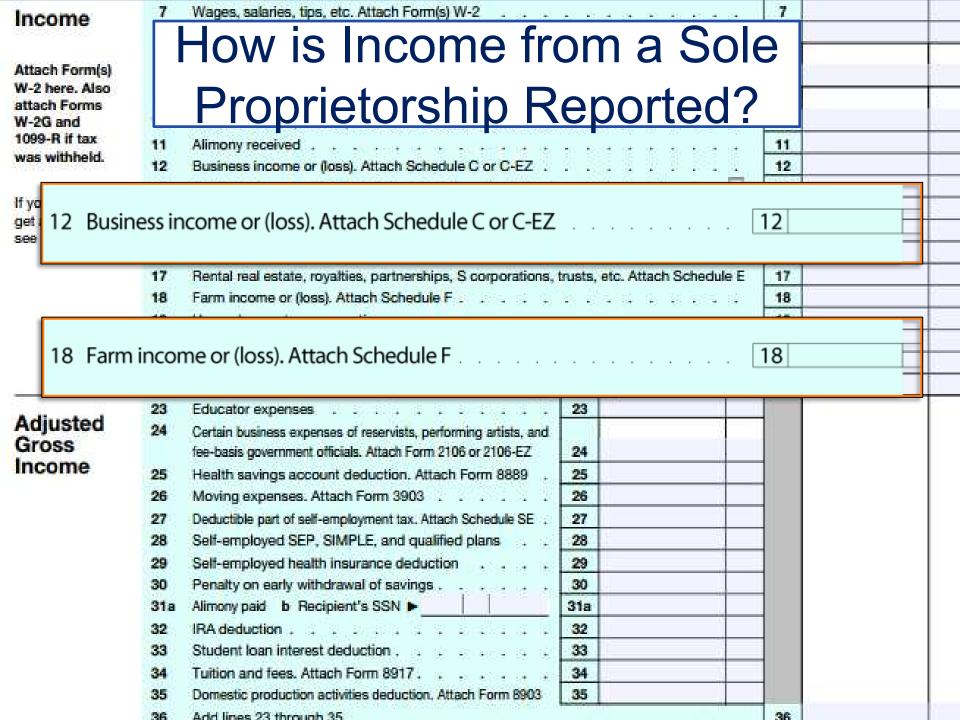

# What are the Sources of Self-Employment Income?

- Sole Proprietorship
  - Business
  - Farm
- Partnership
- S Corporation
- Rental Real Estate