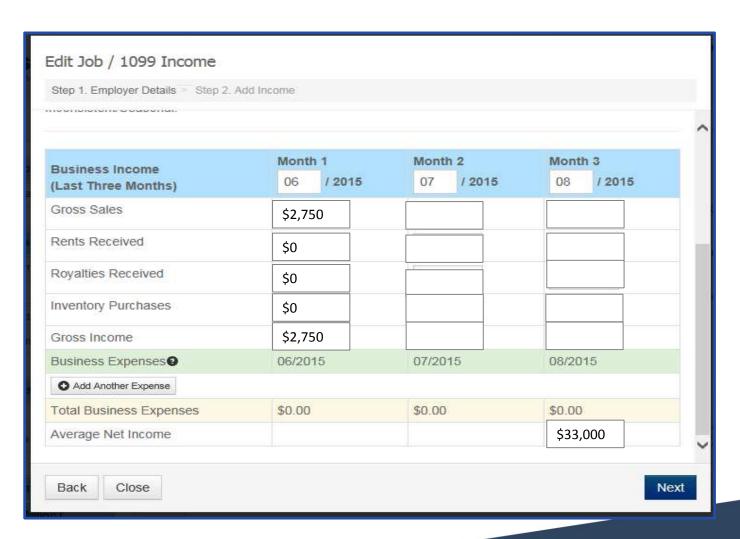

r "Add Income Source" to enter Self-Employment Income under "Income from a Job"









#### Edit Job / 1099 Income

Step 1. Employer Details > Step 2. Add Income

Beatrice's Best Cleaning 100 Broadway, Albany NY, 12203

Tell us your expected self-employment income. You can enter **either** the past three months of actual business/expenses from this year, **or** the estimated income/expenses for the next three months. We ask for three months of information because you may not earn the same amount each month. It is also more accurate to collect three months of information.

If three months of business income/expenses do not accurately reflect your annual income, you may enter your self-employment income as income from a job and select your income frequency as Inconsistent/Seasonal.















# **Business Expenses**

#### Bank Charges Repairs and Maintenance Business Taxes and licenses Business Vehicle Expenses Business Rental Property Business travel, meals Business Equipment Rental Other Expenses(specify) --Farm Expenses--Chemicals Conservation expenses Custom hire Feed Fertilizers and lime Freight and trucking Gasoline, fuel, and oil Labor hired (less employment credit) Seeds and plants Veterinary, breeding, and medicine Other expenses (Specify)







#### NY State of Health will ask the consumer to build their income.



Self-Employed consumers have 2 options when building their income.

1. Enter Self-Employment income under "Income from a Job"



2. Enter Self-Employment Income under "Additional Income"





# In order to enter Self-Employment income as "Additiona