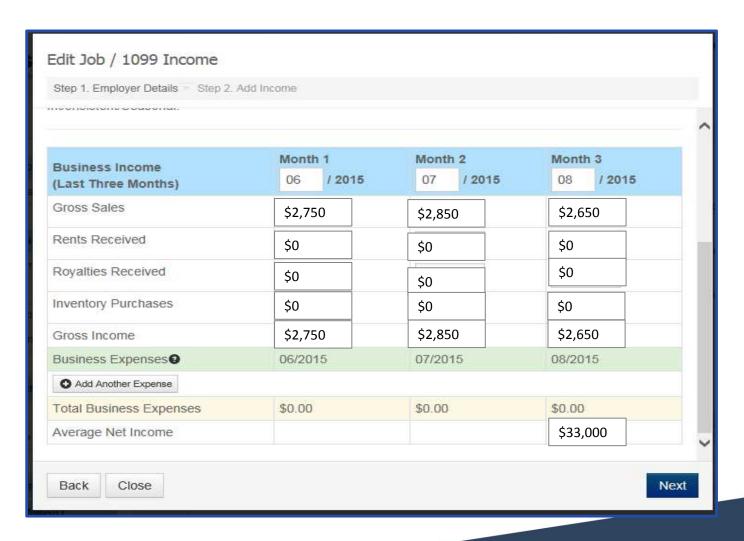

e" or "Add Income Source" to enter Self-Employment Income under "Income from a Job"









#### Edit Job / 1099 Income

Step 1. Employer Details > Step 2. Add Income

Beatrice's Best Cleaning 100 Broadway, Albany NY, 12203

Tell us your expected self-employment income. You can enter **either** the past three months of actual business/expenses from this year, **or** the estimated income/expenses for the next three months. We ask for three months of information because you may not earn the same amount each month. It is also more accurate to collect three months of information.

If three months of business income/expenses do not accurately reflect your annual income, you may enter your self-employment income as income from a job and select your income frequency as Inconsistent/Seasonal.















# **Business Expenses**

#### Bank Charges Repairs and Maintenance Business Taxes and licenses Business Vehicle Expenses Business Rental Property Business travel, meals Business Equipment Rental Other Expenses(specify) --Farm Expenses--Chemicals Conservation expenses Custom hire Feed Fertilizers and lime Freight and trucking Gasoline, fuel, and oil Labor hired (less employment credit) Seeds and plants Veterinary, breeding, and medicine Other expenses (Specify)







#### NY State of Health will ask the consumer to build their income.



Self-Employed consumers have 2 options when building their income.

1. Enter Self-Employment income under "Income from a Job"



2. Enter Self-Employment Income under "Additional Income"





# In order to enter Self-Employment income as "Addit