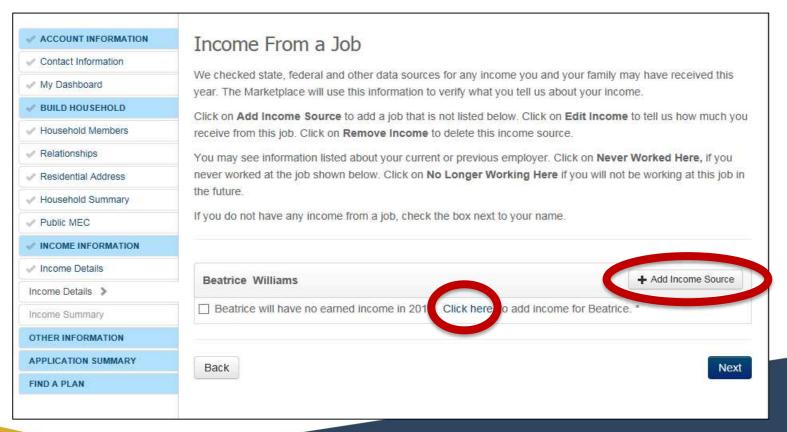

tion: Beatrice Williams \$ \$30,000 ☐ I don't know

Back



If the answer is "Yes" and expected yearly income for the coverage year is **not** found to be reasonably compatible with federal and state data sources....

OR

- If the answer is "No" OR
- If the answer is "I don't know"



#### NY State of Health will ask the consumer to build their income.



Self-Employed consumers have 2 options when building their income.

1. Enter Self-Employment income under "Income from a Job"



2. Enter Self-Employment Income under "Additional Income"





#### **Beatrice Williams**

#### Self Employed - Owns Beatrice's Best Cleaning

- New Business
- Sole Proprietor
- Needs to build income





# Use either "Click here" or "Add Income Source" to enter Self-Employment Income under "Income from a Job"









#### Edit Job / 1099 Income

Step 1. Employer Details > Step 2. Add Income

Beatrice's Best Cleaning 100 Broadway, Albany NY, 12203

Tell us your expected self-employment income. You can enter **either** the past three months of actual business/expenses from this year, **or** the estimated income/expenses for the next three months. We ask for three months of information because you may not earn the same amount each month. It is also more accurate to collect three months of information.

If three months of business income/expenses do not accurately reflect your annual income, you may enter your self-employment income as income from a job and select your income frequency as Inconsistent/Seasonal.















# **Business Expenses**

#### Bank Charges Repairs and Maintenance Busine