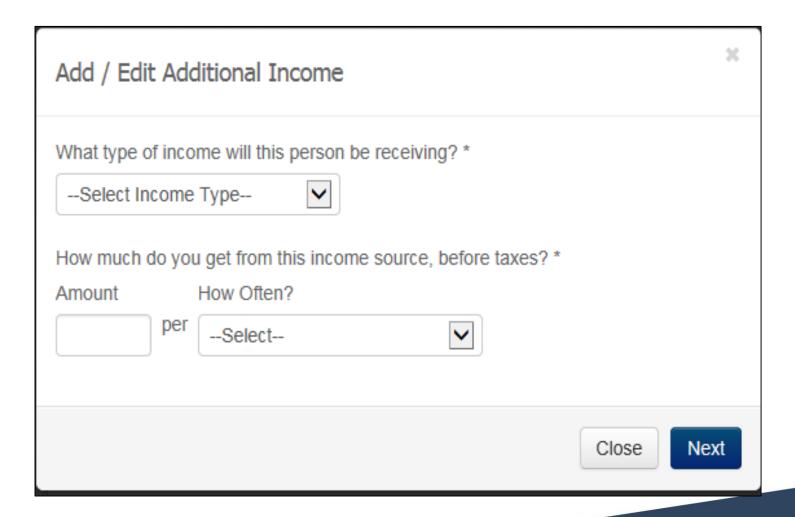

er to build their income.



Self-Employed consumers have 2 options when building their income.

1. Enter Self-Employment income under "Income from a Job"



2. Enter Self-Employment Income under "Additional Income"





# In order to enter Self-Employment income as "Additional Income" you must get to the "Additional Income" screen.

 Since Beatrice does not have any additional employment she can check the box for "no earned income in 2015".





# In order to enter Self-Employment income as "Additional Income" you must get to the "Additional Income" screen.

- Income from a job (reviewed in previous slide)
- Unemployment Insurance Benefits
- Social Security Benefits







# Use either "Click here" or "Add Additional Income" to enter Self-Employment Income under "Additional Income".









# What are the Income Choices Specific to Self-Employment?

| IRA Distributions (taxa) | ble amount only)                                                                | 3 |
|--------------------------|---------------------------------------------------------------------------------|---|
| Pensions & Annuities (   | (total amount)                                                                  |   |
| Pensions & Annuities (   | (taxable amount only)                                                           |   |
| Alaska Permanent Fur     | nd Dividends                                                                    |   |
| Taxable refunds, credi   | its, etc of state & local inc taxes                                             |   |
| Alimony Received         |