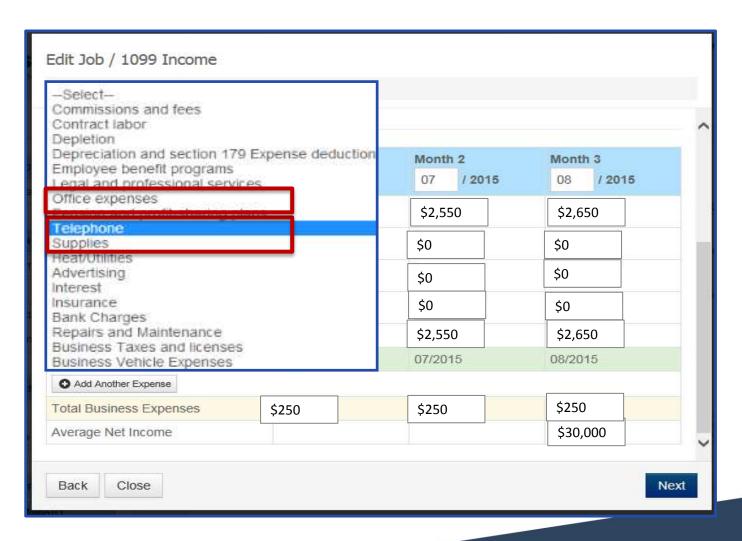

dd Income Source" to enter Self-Employment Income under "Income from a Job"









#### Edit Job / 1099 Income

Step 1. Employer Details > Step 2. Add Income

Beatrice's Best Cleaning 100 Broadway, Albany NY, 12203

Tell us your expected self-employment income. You can enter **either** the past three months of actual business/expenses from this year, **or** the estimated income/expenses for the next three months. We ask for three months of information because you may not earn the same amount each month. It is also more accurate to collect three months of information.

If three months of business income/expenses do not accurately reflect your annual income, you may enter your self-employment income as income from a job and select your income frequency as Inconsistent/Seasonal.















# **Business Expenses**

#### Bank Charges Repairs and Maintenance Business Taxes and licenses Business Vehicle Expenses Business Rental Property Business travel, meals Business Equipment Rental Other Expenses(specify) --Farm Expenses--Chemicals Conservation expenses Custom hire Feed Fertilizers and lime Freight and trucking Gasoline, fuel, and oil Labor hired (less employment credit) Seeds and plants Veterinary, breeding, and medicine Other expenses (Specify)







#### NY State of Health will ask the consumer to build their income.



Self-Employed consumers have 2 options when building their income.

1. Enter Self-Employment income under "Income from a Job"



2. Enter Self-Employment Income under "Additional Income"





# In order to enter Self-Employment income as "Additional In