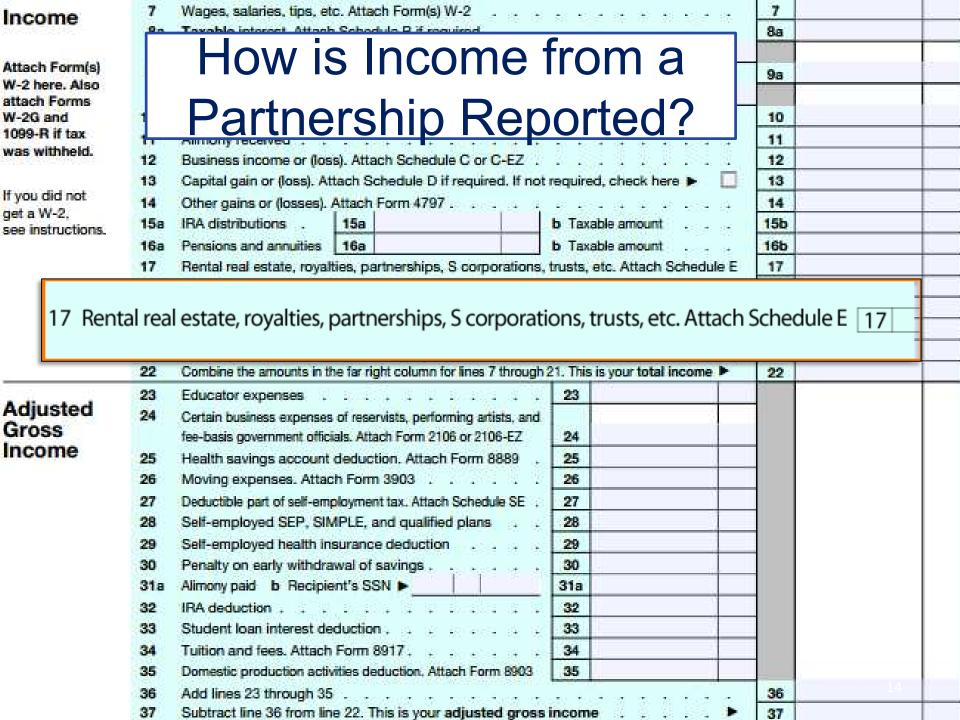

# What are the Sources of Self-Employment Income?

- Sole Proprietorship
  - Business
  - Farm
- Partnership
- S Corporation
- Rental Real Estate