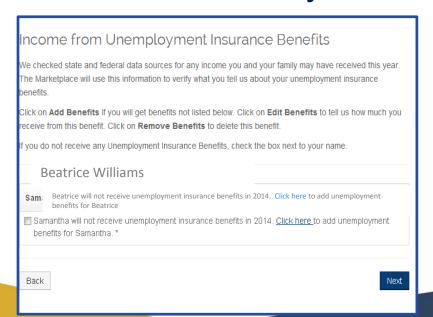

s and plants Veterinary, breeding, and medicine Other expenses (Specify)







#### NY State of Health will ask the consumer to build their income.



Self-Employed consumers have 2 options when building their income.

1. Enter Self-Employment income under "Income from a Job"



2. Enter Self-Employment Income under "Additional Income"





# In order to enter Self-Employment income as "Additional Income" you must get to the "Additional Income" screen.

 Since Beatrice does not have any additional employment she can check the box for "no earned income in 2015".





# In order to enter Self-Employment income as "Additional Income" you must get to the "Additional Income" screen.

- Income from a job (reviewed in previous slide)
- Unemployment Insurance Benefits
- Social Security Benefits







# Use either "Click here" or "Add Additional Income" to enter Self-Employment Income under "Additional Income".









# What are the Income Choices Specific to Self-Employment?

| IRA Distributions (taxa) | ble amount only)                                                                | 3 |
|--------------------------|---------------------------------------------------------------------------------|---|
| Pensions & Annuities (   | (total amount)                                                                  |   |
| Pensions & Annuities (   | (taxable amount only)                                                           |   |
| Alaska Permanent Fur     | nd Dividends                                                                    |   |
| Taxable refunds, credi   | its, etc