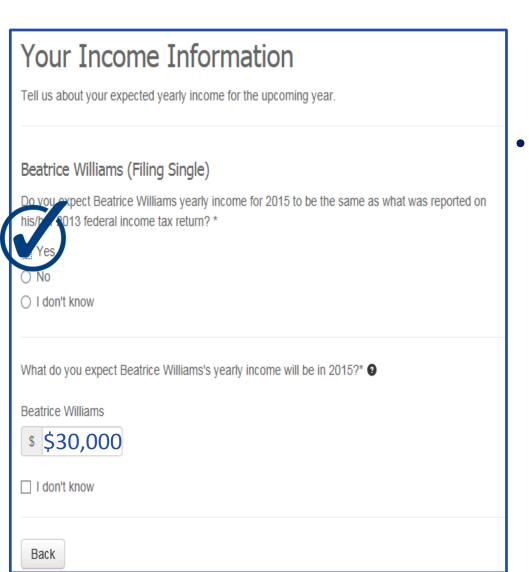

r expected yearly income for the upcoming year. Beatrice Williams (Filing Single) Do you expect Beatrice Williams yearly income for 2015 to be the same as what was reported on his/her 2013 federal income tax return? \* Yes $\bigcirc$ No I don't know What do you expect Beatrice Williams's yearly income will be in 2015?\* Output Description: Beatrice Williams \$ ☐ I don't know Back



- Remember, this question applies to all income received by tax filing household.
  - Form 1040, line 37 Adjusted
     Gross Income (AGI)
  - Applicants may hesitate with this question.
  - Changes can't always be predicted.
  - If the applicant doesn't expect any significant changes then they should assume it will be the same.
  - Reassure the applicant that they can (and must) report a change in the future.





- If the answer is "Yes" and expected yearly income for coverage year is found to be reasonably compatible with federal and state data sources, no further income information will be required.
  - Income verification process is complete.





You will know that the data was found reasonably compatible because you will be moved to the "Other Information" section of the application.





### Title II Income from Social Security

- A new question has been added to the application directly under the 1<sup>st</sup> question "Do you expect your income in [year] to be the same as what was reported on your [previous year] federal income tax return."
- If the consumer checks "yes" they will need to build their income even if their attested annual income is reasonably compatible with state and fe