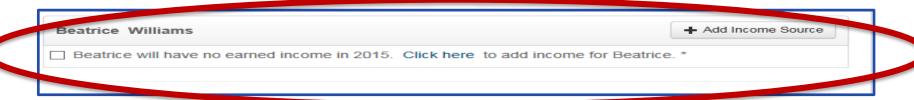

about your expected yearly income for the upcoming year. Beatrice Williams (Filing Single) Do you expect Beatrice Williams yearly income for 2015 to be the same as what was reported on his/her 2013 federal income tax return? \* What do you expect Beatrice Williams's yearly income will be in 2015?\* Output Description: Beatrice Williams \$ \$30,000 ☐ I don't know

Back



If the answer is "Yes" and expected yearly income for the coverage year is **not** found to be reasonably compatible with federal and state data sources....

OR

- If the answer is "No" OR
- If the answer is "I don't know"



#### NY State of Health will ask the consumer to build their income.



Self-Employed consumers have 2 options when building their income.

1. Enter Self-Employment income under "Income from a Job"



2. Enter Self-Employment Income under "Additional Income"





#### **Beatrice Williams**

#### Self Employed - Owns Beatrice's Best Cleaning

- New Business
- Sole Proprietor
- Needs to build income





# Use either "Click here" or "Add Income Source" to enter Self-Employment Income under "Income from a Job"









#### Edit Job / 1099 Income

Step 1. Employer Details > Step 2. Add Income

Beatrice's Best Cleaning 100 Broadway, Albany NY, 12203

Tell us your expected self-employment income. You can enter **either** the past three months of actual business/expenses from this year, **or** the estimated income/expenses for the next three months. We ask for three months of information because you may not earn the same amount each month. It is also more accurate to collect three months of