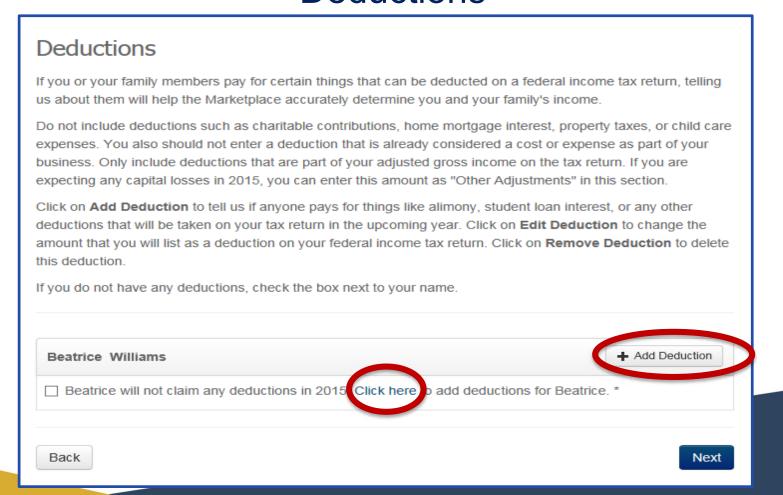

Gain Distributions (applicable to 1040A only)

Capital Gain

IRA Distributions (total distributions)

IRA Distributions (taxable amount only)

Pensions & Annuities (total amount)

Pensions & Annuities (taxable amount only)

Alaska Permanent Fund Dividends

Taxable refunds, credits, etc of state & local inc taxes

Alimony Received

#### Business Income

#### Other Gains

Rental R-E, royalties, partnerships, S-Corps, trusts

Farm Income

Other Income: (applicable only to the 1040 form)

Net operating loss

Stock Options

Cancellation of debt

Foreign Earned Income Exclusion (amt is excluded from income to arrive at total income for line 22)

Gambling Income

Other income

Capital Loss

**Business Loss** 

Other Losses







# Use either "Click here" or "Add Deduction" to enter Deductions





### What are the Deductions Specific to Self-Employment?

Educator expenses

IRA deduction

Student loan interest deduction

Tuition & fees

Certain business expenses (reservists, artists, f-B gov?t offls)

Health savings account deduction

Moving expenses

Deductible part of Self-Employment (S/E) tax

S/E SEP, SIMPLE, & qualified plans

S/E health insurance deduction

Penalty on early withdrawal of savings

Alimony paid

Domestic production activities deduction

Additional adjustments added on line 36 (1040 only)

Archer MSA deduction

Other adjustments

1040 Line 27

1040 Line 28

1040 Line 29



## Special Instructions for entering "Business Loss"

 Assistors should help consumers to report a business loss in the "Deductions" section of the application as "Other adjustments".

### n