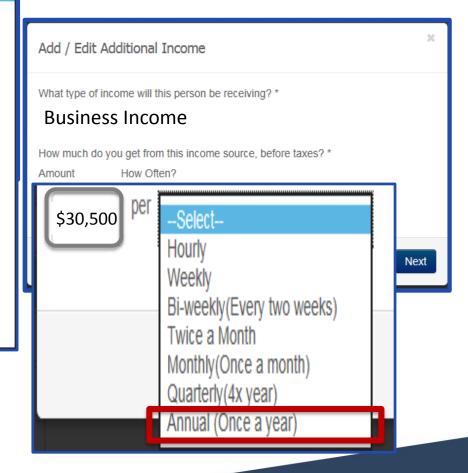

Tax Exempt Interest

Ordinary Dividends

Qualified Dividends

Capital Gain Distributions (applicable to 1040A only)

Capital Gain

IRA Distributions (total distributions)

IRA Distributions (taxable amount only)

Pensions & Annuities (total amount)

Pensions & Annuities (taxable amount only)

Alaska Permanent Fund Dividends

Taxable refunds, credits, etc of state & local inc taxes

Alimony Received

#### Business Income

#### Other Gains

Rental R-E, royalties, partnerships, S-Corps, trusts

Farm Income

Other Income: (applicable only to the 1040 form)

Net operating loss

Stock Options

Cancellation of debt

Foreign Earned Income Exclusion (amt is excluded from income to arrive at total income for line 22)

Gambling Income

Other income

Capital Loss

**Business Loss** 

Other Losses







# Use either "Click here" or "Add Deduction" to enter Deductions





### What are the Deductions Specific to Self-Employment?

Educator expenses

IRA deduction

Student loan interest deduction

Tuition & fees

Certain business expenses (reservists, artists, f-B gov?t offls)

Health savings account deduction

Moving expenses

Deductible part of Self-Employment (S/E) tax

S/E SEP, SIMPLE, & qualified plans

S/E health insurance deduction

Penalty on early withdrawal of savings

Alimony paid

Domestic production activities deduction

Additional adjustments added on line 36 (1040 only)

Archer MSA deduction

Other adjustments

1040 Line 27

1040 Line 28

1040 Line 29



## Special Instructions for entering "Business Loss"

 Assistors should help consumers to report a business loss in the