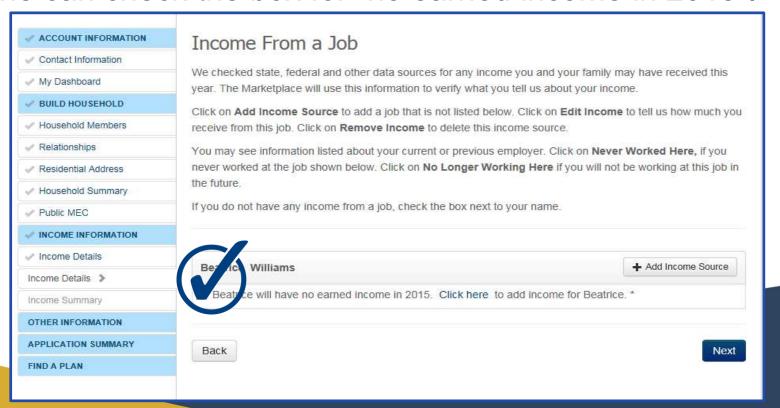

meals Business Equipment Rental Other Expenses(specify) --Farm Expenses--Chemicals Conservation expenses Custom hire Feed Fertilizers and lime Freight and trucking Gasoline, fuel, and oil Labor hired (less employment credit) Seeds and plants Veterinary, breeding, and medicine Other expenses (Specify)







#### NY State of Health will ask the consumer to build their income.



Self-Employed consumers have 2 options when building their income.

1. Enter Self-Employment income under "Income from a Job"



2. Enter Self-Employment Income under "Additional Income"





# In order to enter Self-Employment income as "Additional Income" you must get to the "Additional Income" screen.

 Since Beatrice does not have any additional employment she can check the box for "no earned income in 2015".





# In order to enter Self-Employment income as "Additional Income" you must get to the "Additional Income" screen.

- Income from a job (reviewed in previous slide)
- Unemployment Insurance Benefits
- Social Security Benefits







# Use either "Click here" or "Add Additional Income" to enter Self-Employment Income under "Additional Income".









# What are the Income Choices Specific to Self-Employment?

| IRA Distributions (taxa) | ble amount only)                                                                | 3 |
|--------------------------|---------------------------------------------------------------------------------|---|
| Pensions & Annuities (   | (total amount)                                                                  |   |
| Pensions & Annuities (   | (taxable