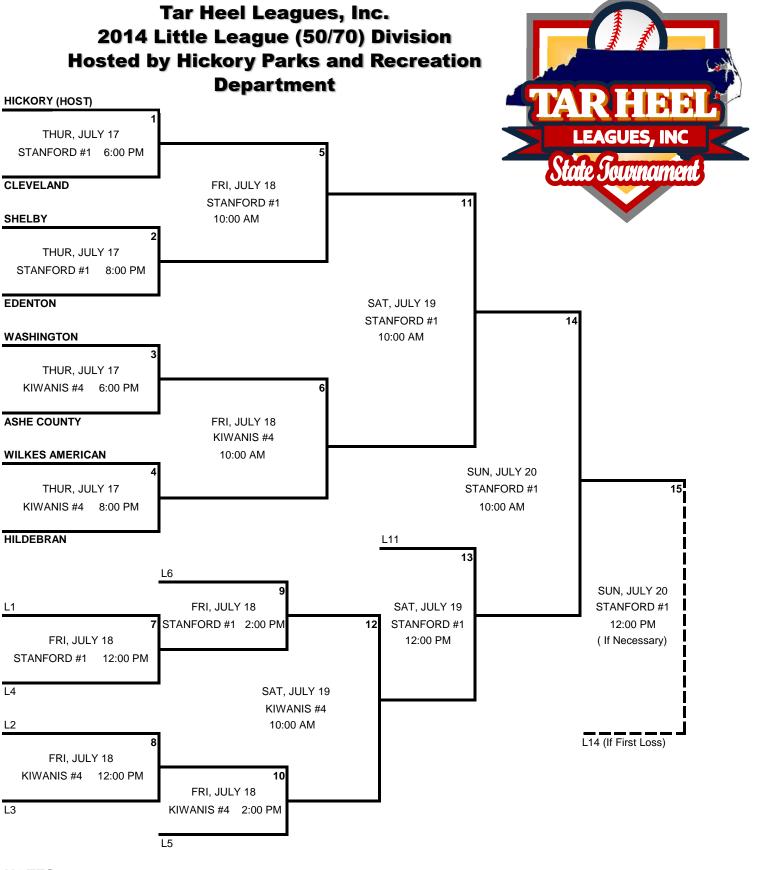

## **NOTES**

- 1. Games will be played at Kiwanis #4 located on 805 6th Street SE or Stanford #1 located on 1451 8th St. Dr. NE
- 2. Home team will be determined by a coin toss.
- 3. Admission: Adults \$5.00, Children (12 & under) \$3.00.
- 4. For more information, please contact Gary Long at (828) 261-2252.
- 5. Schedule subject to change.