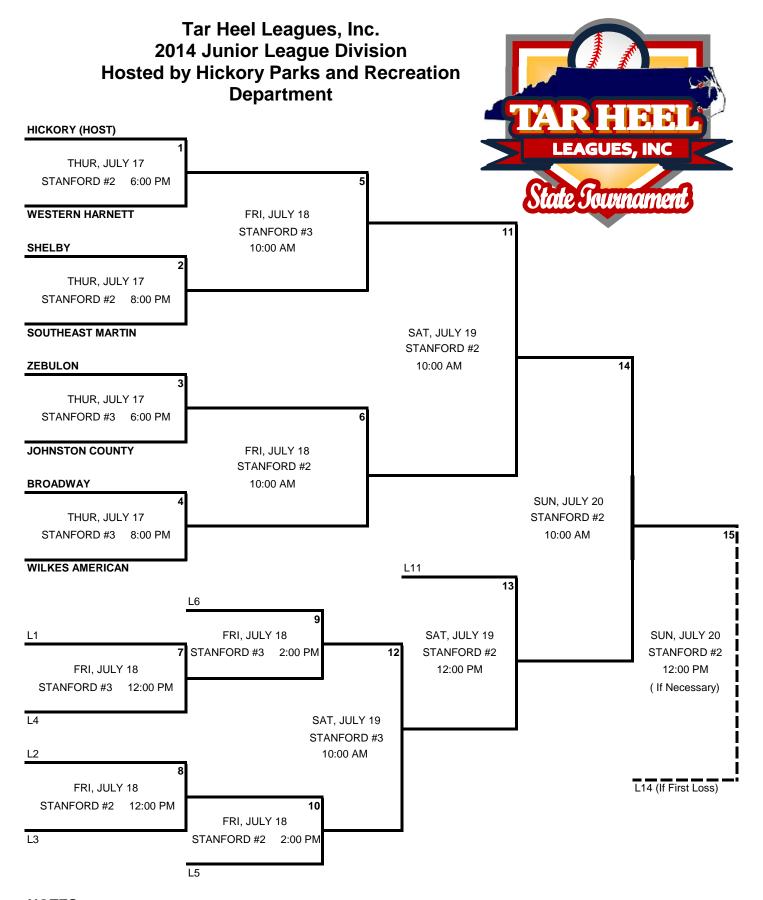

## **NOTES:**

- 1. Games will be played at Stanford #2 & #3 located on 1451 8th Street Drive NE.
- 2. Home team will be determined by a coin toss.
- 3. Admission: Adults \$5.00, Children (12 & under) \$3.00.
- 4. For more information, please contact Lou Ann Thomas at (828) 261-2254.
- 5. Schedule subject to change.