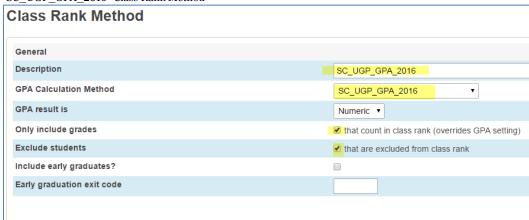

### 4. Add Calculation Method for SC\_4.o\_GPA\_2016

- a. Navigate to the GPA Calculation Methods Page: on the PowerSchool Start Page, click District > GPA Calculations (under Grading) > Calculation Methods.
- b. Click the "New" button.
- c. Change the default specifications to the following (see *Calculation Method 1 Screenshot*, below):

# BE SURE NOT TO INCLUDE ANY BLANK SPACES BEFORE OR AFTER THESE SPECIFICATIONS IF COPYING AND PASTING

i. Method Name: SC\_4.0\_GPA\_2016

ii. Description: 2016 SC 4.0 (unweighted) GPA

iii. Formula:

# trunc((gpa\_sum(gpa\_gpapoints()\*gpa\_potentialcredit())/sum( gpa\_potentialcredit())),3)

- iv. Calculation type: Cumulative
- v. Grade scale: 4.0 Grade Scale
- vi. Skip Terms, Grade levels, School years, and Credit types.
- vii. Only include grades:
  - 1. check "that count in GPA"
  - 2. check "that count in class rank"
  - 3. check "with potential credit"
  - 4. leave "that count in honor roll" unchecked
- viii. Skip remaining fields.
- d. Click "Submit."