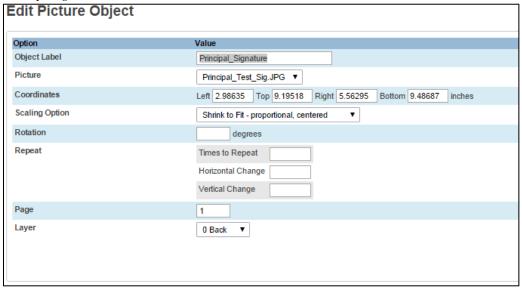

- c. On line #2, click "Picture" to the right of "Principal Signature."
- d. Select the appropriate signature from the drop-down list. If the file is not available in the dropdown list, check Appendix A and import a new signature file.
- e. Enter the following specifications (see *Principal Signature Screenshot*, below):
  - i. Coordinates:

Left: 2.98635 Top: 9.19518 Right: 5.56295 Bottom: 9.48687

Scaling Option: Shrink to Fit – proportional, centered

Skip Rotation Skip Repeat Page: 1

Layer: o Back

f. Click "Submit."

Principal Signature Screenshot: