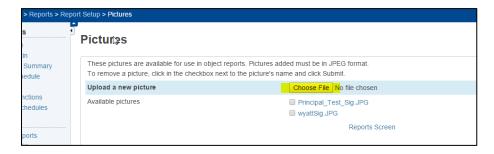

- c. On line #2, click "Picture" to the right of "Principal Signature."
- d. Select the appropriate signature from the drop-down list. If the file is not available in the dropdown list, check Appendix A and import a new signature file.
- e. Enter the following specifications (see *Principal Signature Screenshot*, below):
  - i. Coordinates: