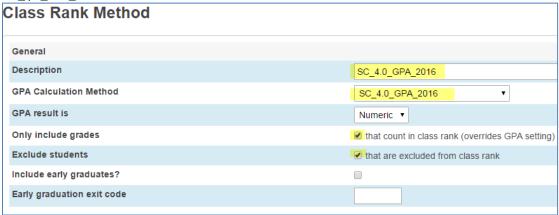

# 5. Add Calculation Method for SC\_UGP\_GPA\_2016 Navigate to the GPA Calculation Methods screen (see screenshot below):

- e. Navigate to the GPA Calculation Methods Page: on the PowerSchool Start Page, click District > GPA Calculations (under Grading) > Calculation Methods.
- f. Click the "New" button.
- g. Change the default specifications to the following (see *Calculation Method 2 Screenshot*, below):

# BE SURE NOT TO INCLUDE ANY BLANK SPACES BEFORE OR AFTER THESE SPECIFICATIONS IF COPYING AND PASTING

- i. Method Name: SC\_UGP\_GPA\_2016
- ii. Description: 2016 SC UGP (weighted) GPA
- iii. Formula:

# trunc((gpa\_sum(gpa\_gpapoints()\*gpa\_potentialcredit())/sum( gpa\_potentialcredit())),3)

- iv. Calculation type: Cumulative
- v. Grade scale: leave blank. THIS IS VERY IMPORTANT!
- vi. Skip Terms, Grade levels, School years, and Credit types.
- vii. Only include grades:
  - 1. check "that count in GPA"
  - 2. check "that count in class rank"
  - 3. check "with potential credit"
  - 4. leave "that count in honor roll" unchecked
- viii. Skip remaining fields.
- ix. Click "Submit."