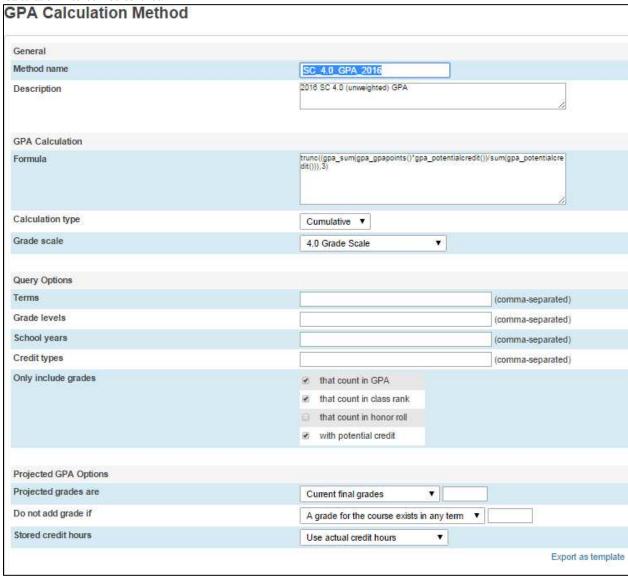

# 5. Add Calculation Method for SC\_UGP\_GPA\_2016 Navigate to the GPA Calculation Methods screen (see screenshot below):

- e. Navigate to the GPA Calculation Methods Page: on the PowerSchool Start Page, click District > GPA Calculations (under Grading) > Calculation Methods.
- f. Click the "New" button.
- g. Change the default specifications to the following (see *Calculation Method 2 Screenshot*, below):

# BE SURE NOT TO INCLUDE ANY BLANK SPACES BEFORE OR AFTER THESE SPECIFICATIONS IF COPYING AND PASTING

- i. Method Name: SC\_UGP\_GPA\_2016
- ii. Description: 2016 SC UGP (weighted) GPA
- iii. Formula:

# trunc((gpa\_sum(gpa\_gpapoints()\*gpa\_potentialcredit())/sum( gpa\_potentialcredit())),3)

- iv. Calculation type: Cumulative
- v. Grade scale: leave blank. THIS IS VERY IMPORTANT!
- vi. Skip Terms, Grade levels, School years, and Credit types.
- vii. Only include grades:
  - 1. check "that count in GPA"
  - 2. check "that count in class rank"
  - 3. check "with potential credit"
  - 4. leave "that count in honor roll" unchecked
- viii. Skip remaining fields.
- ix. Click "Submit."

### Calculation Method 2 Screenshot:

**Note:** The primary difference between these two GPA calculation methods is grade scale. The SC UGP GPA calculates GPA on a 5 point weighted scale, and the SC 4.0 GPA method uses a 4 point unweighted scale. All SC State scholarship programs are based on the SC Uniform Grading Policy (UGP). Therefore, all transcripts must specifically provide the "SC UGP GPA." Any transcript that labels SC UGP GPA as "Weighted and Unweighted GPA," "Total GPA," "GPA," or anything else will not be accepted for the purposes of awarding State scholarships.