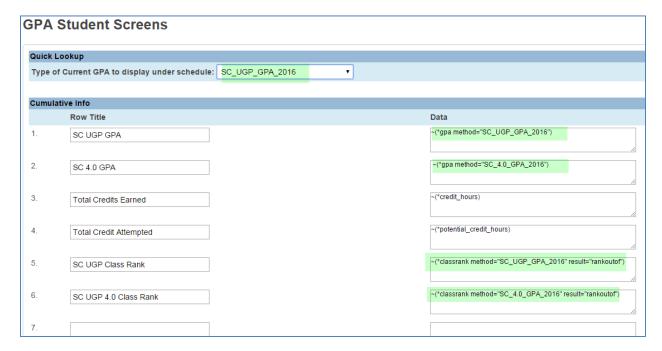

### Calculation Method 2 Screenshot:

**Note:** The primary difference between these two GPA calculation methods is grade scale. The SC UGP GPA calculates GPA on a 5 point weighted scale, and the SC 4.0 GPA method uses a 4 point unweighted scale. All SC State scholarship programs are based on the SC Uniform Grading Policy (UGP). Therefore, all transcripts must specifically provide the "SC UGP GPA." Any transcript that labels SC UGP GPA as "Weighted and Unweighted GPA," "Total GPA," "GPA," or anything else will not be accepted for the purposes of awarding State scholarships.