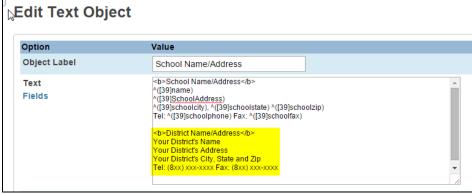

### 4. Add Calculation Method for SC\_4.o\_GPA\_2016

- a. Navigate to the GPA Calculation Methods Page: on the PowerSchool Start Page, click District > GPA Calculations (under Grading) > Calculation Methods.
- b. Click the "New" button.
- c. Change the default specifications to the following (see *Calculation Method 1 Screenshot*, below):

# BE SURE NOT TO INCLUDE ANY BLANK SPACES BEFORE OR AFTER THESE SPECIFICATIONS IF COPYING AND PASTING

i. Method Name: SC\_4.0\_GPA\_2016

ii. Description: 2016 SC 4.0 (unweighted) GPA

iii. Formula:

# trunc((gpa\_sum(gpa\_gpapoints()\*gpa\_potentialcredit())/sum( gpa\_potentialcredit())),3)

- iv. Calculation type: Cumulative
- v. Grade scale: 4.0 Grade Scale
- vi. Skip Terms, Grade levels, School years, and Credit types.
- vii. Only include grades:
  - 1. check "that count in GPA"
  - 2. check "that count in class rank"
  - 3. check "with potential credit"
  - 4. leave "that count in honor roll" unchecked
- viii. Skip remaining fields.
- d. Click "Submit."

### Calculation Method 1 Screenshot: