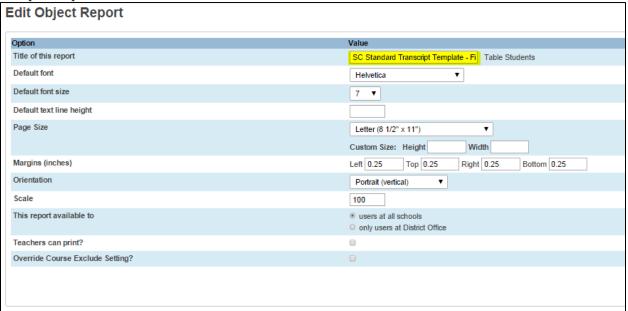

### 7. Export a customized template for each high school:

- a. Navigate to the SC Standard Transcript Final (2015-16) Page if necessary: on the PowerSchool Start Page, click System Reports > Setup Tab > Object Reports > scroll down and click the "SC Standard Transcript Final (2015-16)" template.
- b. On the bottom of the page, click "Edit the main report parameters."
- c. In the "Title of this report" field add the abbreviated name of the principal's high school name to the end of "SC Standard Transcript Final (2015-16)" (highlighted in *Template Export Screenshot*, below).

**Note:** When customizing these templates for each high school, add only the abbreviated name of the high school to the template title (e.g. "SC Standard Transcript – Final (2015-16)" becomes "SC Standard Transcript – Final (2015-16)"

- RNHS." As discussed earlier, this is important to ensure high school counselors select the appropriate template for students, and the students remain eligible for state scholarships.
- d. Click "Submit."