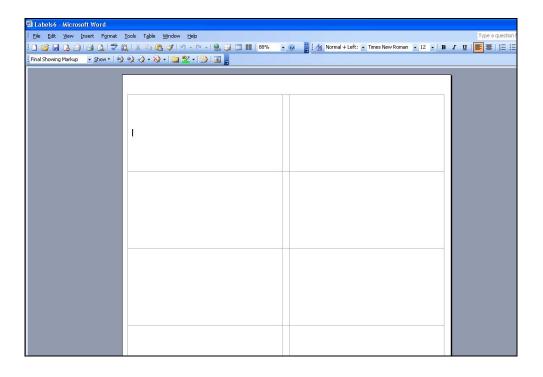

7. A labels document will be created in Word.

- **8.** In the web system,
  - a. Choose to 'Print Label' after submitting a specimen.

Or

**b.** Re-access a previously submitted specimen using '**Search**' and select 'View Label' at the bottom of the demo entry screen.