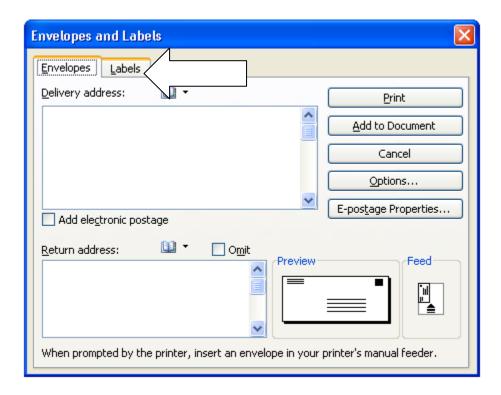

## Procedure to Print to an Avery Label Using the NBS Remote Data Services Web Application

- 1. Open Microsoft Word
- 2. Under Tools, Select 'Letters and Mailing' and then 'Envelopes and Labels...'



#### 3. Select the Labels tab



## 4. Choose Options



5. Select the appropriate Label Product and Product Number. DSHS requests labels to be 2 in. X 4 in. Under the Avery standard, this label is "5163 – Shipping".



6. After Clicking OK, Select New Document



7. A labels document will be created in Word.



- **8.** In the web system,
  - a. Choose to 'Print Label' after submitting a specimen.



Or

**b.** Re-access a previously submitted specimen using '**Search**' and select 'View Label' at the bottom of the demo entry screen.

|                    | 42.128.88/RDE/Default.aspx                                                                      |           |
|--------------------|-------------------------------------------------------------------------------------------------|-----------|
| * TEXAS            |