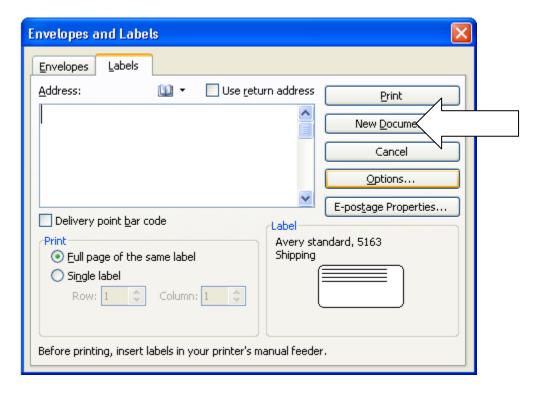

#### 3. Select the Labels tab

## 4. Choose Options

5. Select the appropriate Label Product and Product Number. DSHS requests labels to be 2 in. X 4 in. Under the Avery standard, this label is "5163 – Shipping".

6. After Clicking OK, Select New Document