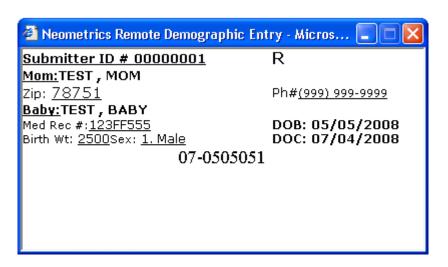

9. A Label preview will appear.

#### 10. Select all information

11. Right Click and choose Copy

# 12. Paste into Label Document

13. Repeat as necessary and print labels using a regular laser printer.