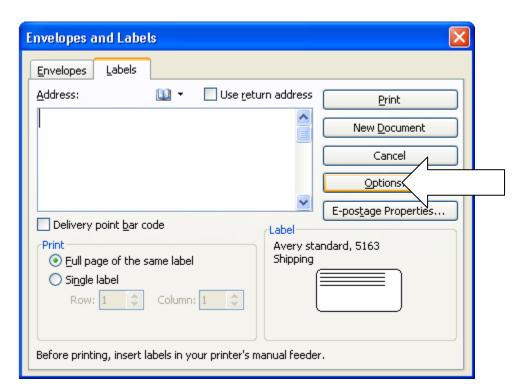

## 4. Choose Options

5. Select the appropriate Label Product and Product Number. DSHS requests labels to be 2 in. X 4 in. Under the Avery standard, this label is "5163 – Shipping".

6. After Clicking OK, Select New Document