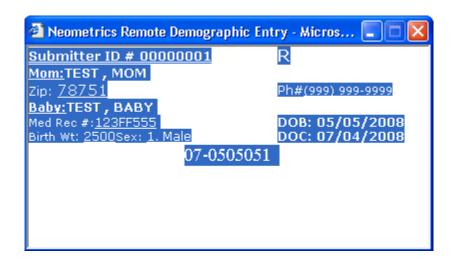

9. A Label preview will appear.

#### 10. Select all information

11. Right Click and choose Copy

# 12. Paste into Label Document

13. Repeat as necessary and print labels using a regular laser printer.