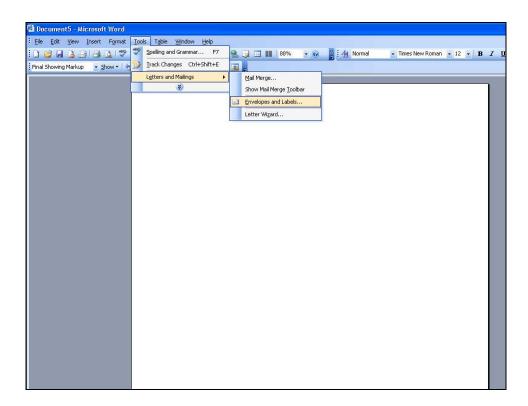

## Procedure to Print to an Avery Label Using the NBS Remote Data Services Web Application

- 1. Open Microsoft Word
- 2. Under Tools, Select 'Letters and Mailing' and then 'Envelopes and Labels...'