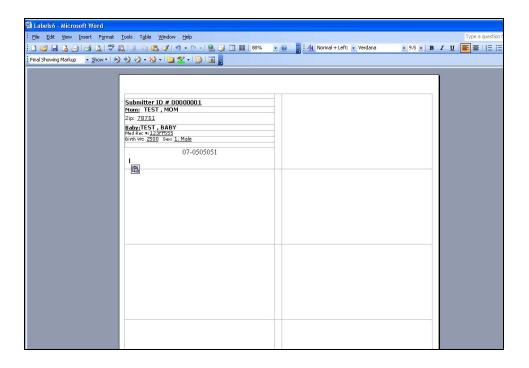

7. A labels document will be created in Word.

- **8.** In the web system,
  - a. Choose to 'Print Label' after submitting a specimen.

Or

**b.** Re-access a previously submitted specimen using '**Search**' and select 'View Label' at the bottom of the demo entry screen.

# 12. Paste into Label Document

13. Repeat as necessary and print labels using a regular laser printer.