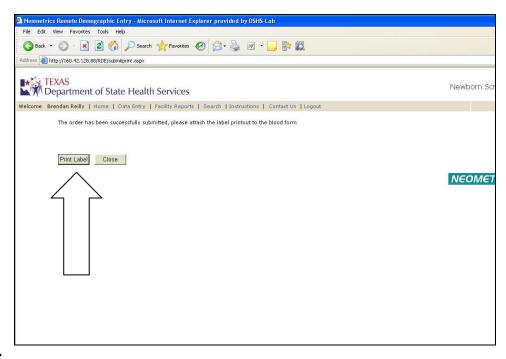

7. A labels document will be created in Word.

- **8.** In the web system,
  - a. Choose to 'Print Label' after submitting a specimen.

Or

**b.** Re-access a previously submitted specimen using '**Search**' and select 'View Label' at the bottom of the demo entry screen.

9. A Label preview will appear.