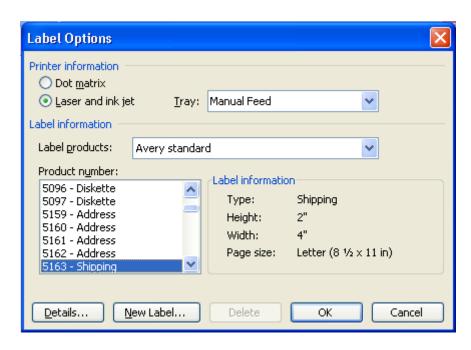

## 4. Choose Options

5. Select the appropriate Label Product and Product Number. DSHS requests labels to be 2 in. X 4 in. Under the Avery standard, this label is "5163 – Shipping".

6. After Clicking OK, Select New Document