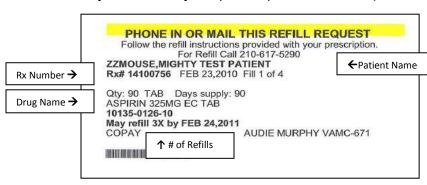

## 3. USE THE MAIL BY SENDING REFILL SLIPS

Mail refill slip(s) for the prescription that you need to the address below. (Tip: Consider mailing back the slips as soon as you receive your prescriptions via mail.)

#### Mail refill slips to:

Kerrville VAMC PHARMACY SERVICE (119) 3600 Memorial BLVD. Kerrville, TX 78028

Last Updated February 2010

<sup>\*\*</sup>Prescriptions should arrive within **7 to 10 working days**. Prescriptions are filled at various locations including Dallas CMOP. Call us at 1-800-983-0933 for further assistance.\*\*