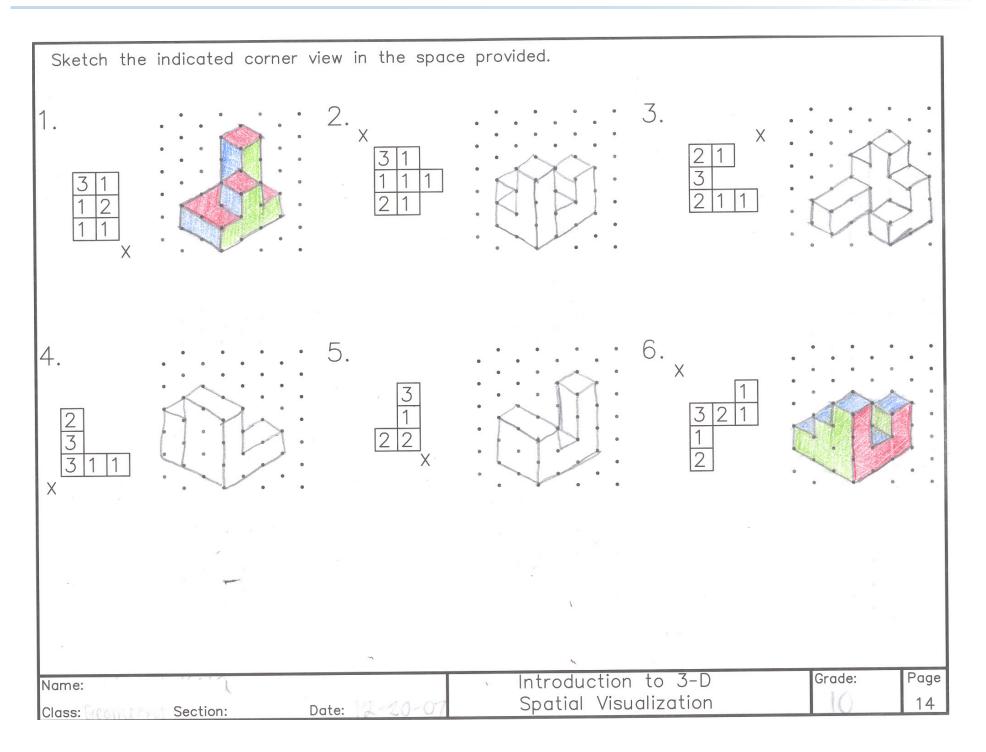

## DOINGWHATW?RKS

**Isometric Dot Paper for Drawing 3-D Figures** Jeffers High School, Michigan

Topic: Encouraging Girls in Math and Science Practice: Teaching Spatial Skills

This sample material includes a blank isometric dot paper to use in the classroom for 3-D figure drawings and samples of student work from Jeffers High School in Michigan. Students used little snap cubes to create a model of a 3-D fi gure, then used the isometric dot paper to draw how the fi gures appear after rotation.