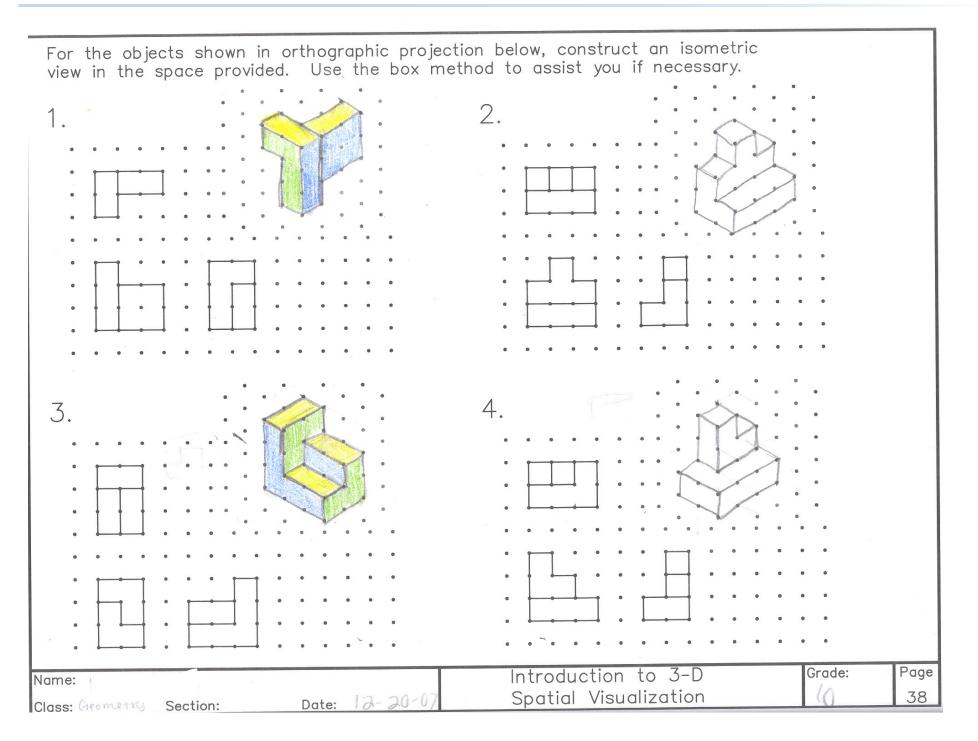

## DOINGWHATW?RKS

**Isometric Dot Paper for Drawing 3-D Figures** Jeffers High School, Michigan

Topic: Encouraging Girls in Math and Science Practice: Teaching Spatial Skills

This sample material includes a blank isometric dot paper to use in the classroom for 3-D figure drawings and samples of student work from Jeffers High School in Michigan. Students used little snap cubes to create a model of a 3-D fi gure, then used the isometric dot paper to draw how the fi gures appear after rotation.