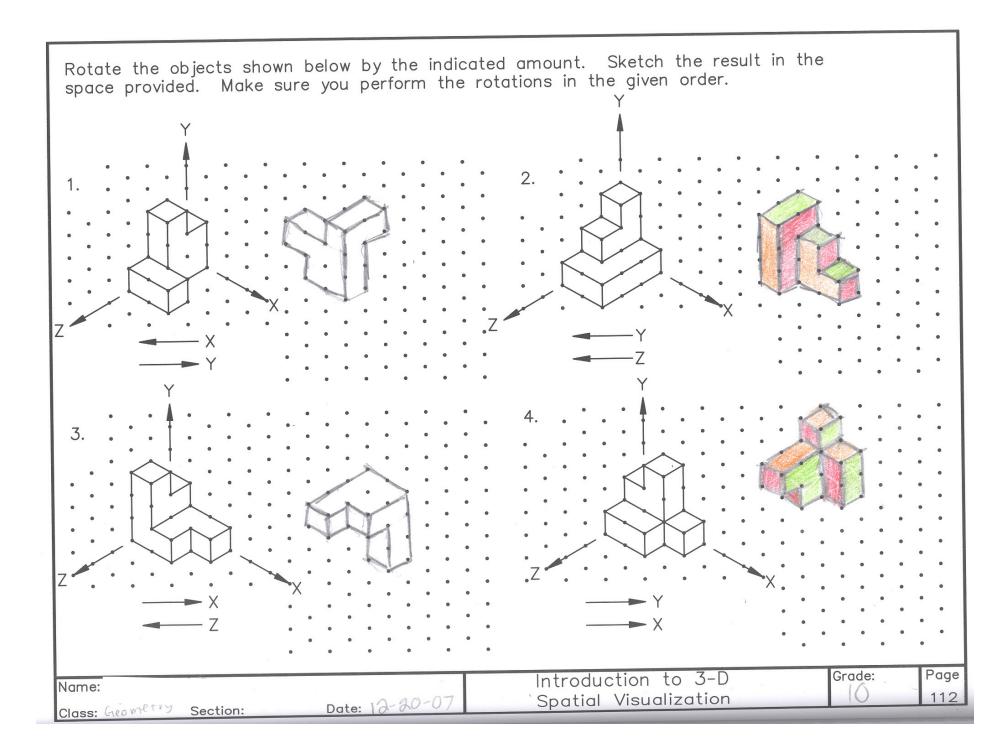

## DOINGWHATW?RKS

**Isometric Dot Paper for Drawing 3-D Figures** Jeffers High School, Michigan

Topic: Encouraging Girls in Math and Science Practice: Teaching Spatial Skills

This sample material includes a blank isometric dot paper to use in the classroom for 3-D figure drawings and samples of student work from Jeffers High School in Michigan. Students used little snap cubes to create a model of a 3-D fi gure, then used the isometric dot paper to draw how the fi gures appear after rotation.