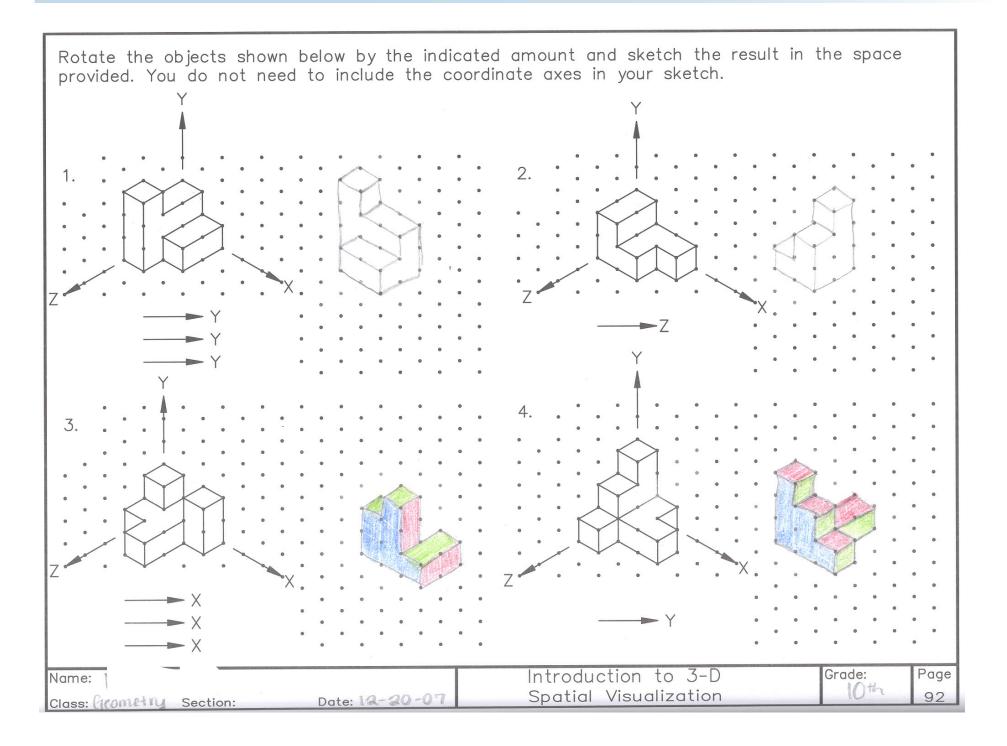

## DOINGWHATW?RKS

**Isometric Dot Paper for Drawing 3-D Figures** Jeffers High School, Michigan

Topic: Encouraging Girls in Math and Science Practice: Teaching Spatial Skills

This sample material includes a blank isometric dot paper to use in the classroom for 3-D figure drawings and samples of student work from Jeffers High School in Michigan. Students used little snap cubes to create a model of a 3-D fi gure, then used the isometric dot paper to draw how the fi gures appear after rotation.