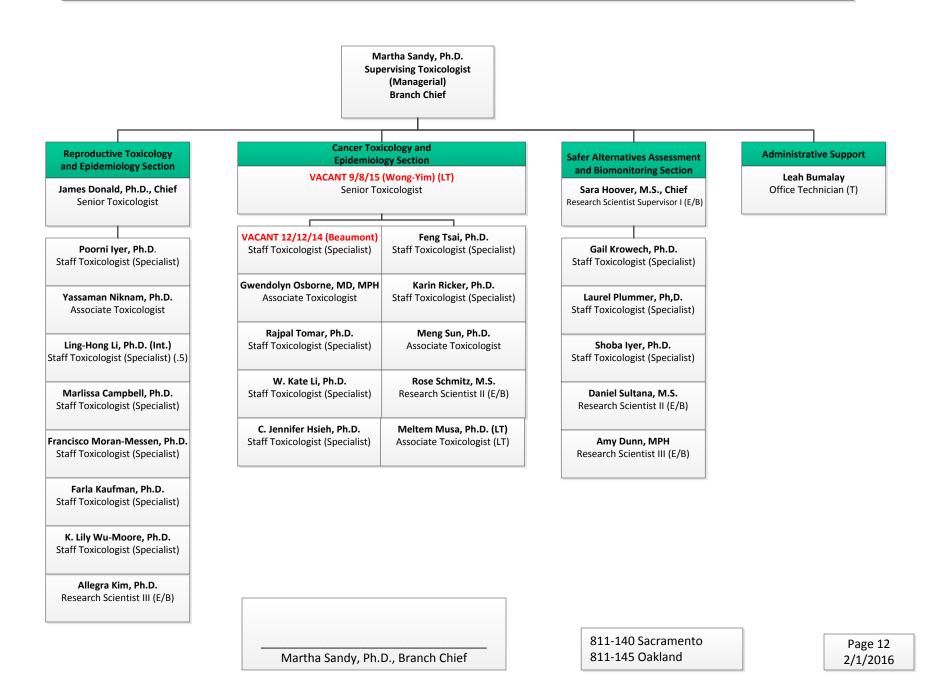

Nygerma Dangleben, Ph.D. Laurie Monserrat Associate Toxicologist Research Scientist I (CS) Vanessa Galaviz, Ph.D. Brian Malig, MPH Associate Toxicologist Research Scientist III (E/B) Daryn Dodge, Ph.D. Tamara Kadir, M.S. (.5) Staff Toxicologist (Specialist) Research Scientist I (CS) Shankar Prasad, M.B.B.S. Staff Toxicologist (Specialist) A. Albert Wang, Ph.D. James Carlisle, D.V.M. Staff Toxicologist (Specialist) (Retired Annuitant) Staff Toxicologist (Specialist) Rona Silva, Ph.D. Associate Toxicologist Linda Mazur (Retired Annuitant) Vacant, Branch Chief Research Scientist II (CS) Kenneth Kloc, Ph.D. Staff Toxicologist (Specialist) Page 11 811-130 Sacramento Moira Sullivan, M.S. 2/1/2016 811-135 Oakland Associate Toxicologist

#### **Reproductive and Cancer Hazard Assessment Branch**



## **Pesticide and Environmental Toxicology Branch**

David Ting, Ph.D. Administrative **Supervising Toxicologist** Support (Managerial) Hermelinda Jimenez **Branch Chief** Office Technician (T) **Special Investigations Section Pesticide and Food Pesticide Epidemiology Water Toxicology** Fish, Ecotoxicology, and Water **Toxicology Section** Section Section Section Lori Lim, Ph.D. Charles Salocks, Ph.D., Chief Elaine Khan, Ph.D., Chief Susan Klasing, Ph.D. Patty Wong-Yim, Ph.D. (LT) Senior Toxicologist (LT) Senior Toxicologist Senior Toxicologist Senior Toxicologist Senior Toxicologist **VACANT 7/1/15 (LT)** Craig Steinmaus. M.D., M.P.H. Wesley Smith, Ph.D. William Ngai, M.D., M.P.H. Research Scientist III Public Health Medical Officer III Staff Toxicologist (Specialist) Katherine Sutherl