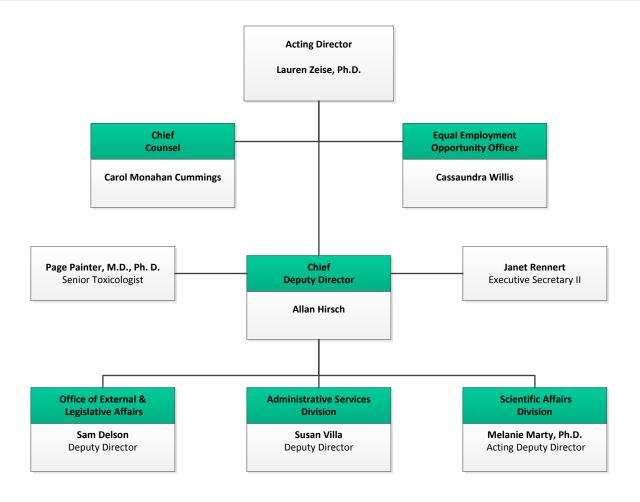

# OFFICE OF ENVIRONMENTAL HEALTH HAZARD ASSESSMENT ORGANIZATIONAL CHART

Lauren Zeise, Ph.D.
Acting Director

Page 1 2/1/2016

#### **Executive Office**

Lauren Zeise, Ph.D. Acting Director

Office of External and Legislative Affairs

Sam Delson, Deputy Director

**Office of Chief Counsel** 

Carol Monahan Cummings, Chief Counsel, OEHHA

#### **Administrative Services Division**

Susan Villa, Deputy Director

Page 5 2/1/2016