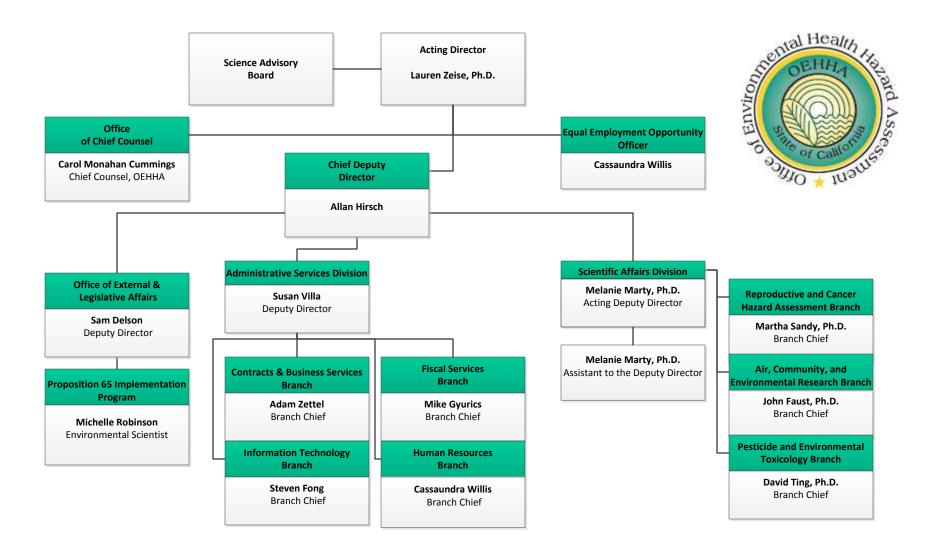

# OFFICE OF ENVIRONMENTAL HEALTH HAZARD ASSESSMENT ORGANIZATIONAL CHART

Lauren Zeise, Ph.D.
Acting Director

Page 1 2/1/2016

#### **Executive Office**

Lauren Zeise, Ph.D. Acting Director

Office of External and Legislative Affairs

Sam Delson, Deputy Director

**Office of Chief Counsel** 

Carol Monahan Cummings, Chief Counsel, OEHHA

#### **Administrative Services Division**

Susan Villa, Deputy Director

Page 5 2/1/2016

#### **Human Resources Branch**

Cassaundra Willis, Branch Chief

Page 6 2/1/2016

**Contracts and Business Services Branch** 

Adam Zettel, Branch Chief

# **Information Technology Branch**

Steven Fong, Branch Chief

**Fiscal Services Branch** 

Page 9 2/1/2016

**Scientific Affairs Division** 