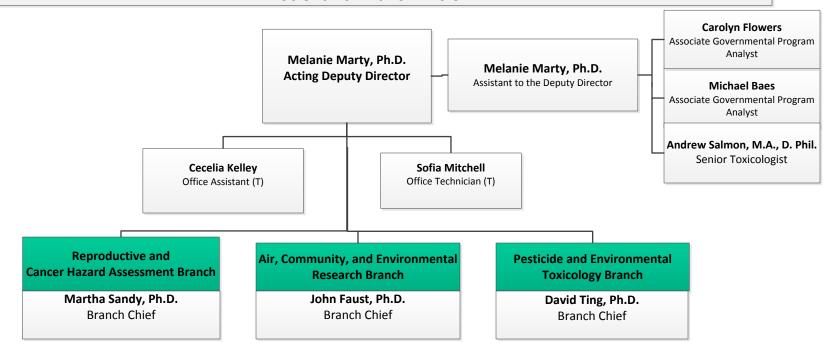

# OFFICE OF ENVIRONMENTAL HEALTH HAZARD ASSESSMENT ORGANIZATIONAL CHART



Lauren Zeise, Ph.D.
Acting Director

Page 1 2/1/2016

#### **Executive Office**



Lauren Zeise, Ph.D. Acting Director

Office of External and Legislative Affairs



Sam Delson, Deputy Director

**Office of Chief Counsel** 



Carol Monahan Cummings, Chief Counsel, OEHHA

#### **Administrative Services Division**



Susan Villa, Deputy Director

Page 5 2/1/2016

#### **Human Resources Branch**



Cassaundra Willis, Branch Chief

Page 6 2/1/2016

**Contracts and Business Services Branch** 



Adam Zettel, Branch Chief

# **Information Technology Branch**



Steven Fong, Branch Chief

**Fiscal Services Branch** 



Page 9 2/1/2016

**Scientific Affairs Division** 



#### Air, Community, and Environmental Research Branch

John Faust, Ph.D. Bart Ostro, Ph.D. **Supervising Toxicologist** (Retired Annuitant) (Managerial) Research Scientist IV (E/B) **Branch Chief** Air Toxicology and Risk **Community Assessment & Air and Climate** Administrative **Integrated Risk Assessment and Assessment Section Research Section Epidemiology Section Research Section** Support VACANT 1/4/16 (Faust) Rupa Basu, MPH, Ph.D. Carmen Milanes, MPH, Chief John Budroe, Ph.D., Chief Michelle Johnson Senior Toxicologist Research Scientist Supervisor I Research Scientist Supv I (CS) Senior Toxicologist Office Technician (T) (E/B) Mark Miller, M.D., M.P.M. (.9) Regina Linville, Ph.D. Xiangmei Wu, Ph.D. Komal Bangia, MPH Public Health Medical Officer III Staff Toxicologist (Specialist