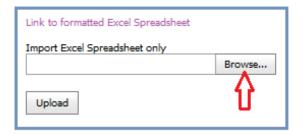

### Once all your information has been entered, save and close the file.

Return to the website, proceed to the third page/screen and Browse

**Upload**: find your document...

Account Number: 047295
Asset Reporting

You can either download a formatted spread is required. Once your assets have been entrances successfully imported, your assets will appea Link to formatted Excel Spreadsheet

Import Excel Spreadsheet only