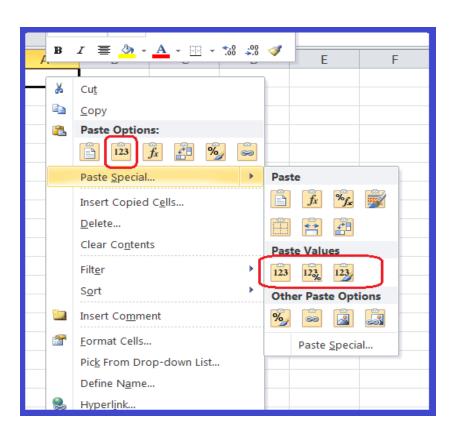

If you have the information already in another spreadsheet transfer the information using the paste options below. Paste Value options uses the end result of the formula.

## Transferring the formula will cause an upload error.