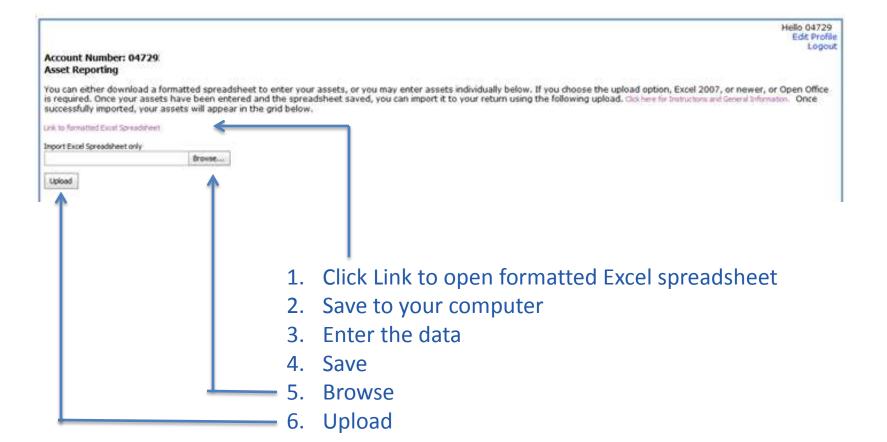

## Account Number: 047295 Asset Reporting

You can either download a formatted spreadsheet to enter your assets, or you may enter assets individually below. If you choose the upload option, Excel 2007, or newer, or Open Office is required. Once your assets have been entered and the spreadsheet saved, you can import it to your return using the following upload. Click here for Instructions and General Information. Once successfully imported, your assets will appear in the grid below.