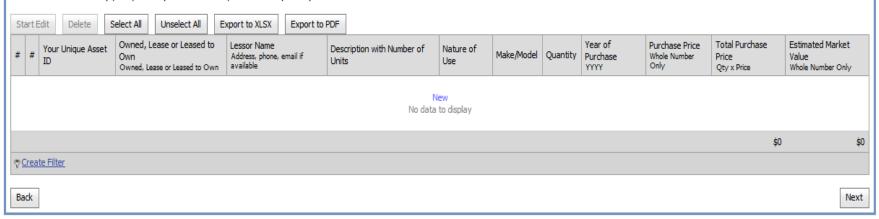

#### Individual asset entry, edits, exporting a copy for your records, and preparing for final submission.

To enter a new asset individually, click the "New" link on the left side of the grid, enter the data and then click on the Update link which appears in place of the "New" link to save.

Editing and deleting assets already entered or imported is done by using a combination of check boxes on the left of the grid and buttons above the grid. By checking the box(es) adjacent to the asset, and then clicking the "Start Edit" button you can edit multiple assets at once. When done editing, click the "Update" button to save or the "Cancel" button to revert back to the old values. Deleting assets is done the same way as editing. Select the check box(es) adjacent to the asset and then click "Delete" to remove from the grid. The "Select All" and "Unselect All" buttons are there so you can easily select all the assets on the <u>current</u> page or unselect.

| Α | В                       | С                              | D           | Е                                                                | F                | G          | Н                       | 1                   | J                    | K                                                      | L                            |
|---|-------------------------|--------------------------------|-------------|------------------------------------------------------------------|------------------|------------|-------------------------|---------------------|----------------------|--------------------------------------------------------|------------------------------|
|   | Your Unique<br>Asset ID | Own, Lease or<br>Leased to Own | Lessor Name | Description<br>with Number of<br>Units                           | Nature of<br>Use | Make/Model | Quantity                | Year of<br>Purchase | Purchase<br>Price    | Total Purchase Price<br>(Quantity X Purchase<br>Price) | Estimated<br>Market<br>Value |
|   |                         | Own, Lease ,<br>Leased to Own  |             | 50 Character Limit:<br>includes<br>periods,commas,<br>spaces etc |                  |            | Whole<br>Number<br>Only | YYYY                | Whole Number<br>Only | DO NOT FILL/AUTOMATIC CALCULATION                      | Whole<br>Number<br>Only      |
| 1 |                         | <b></b>                        |             | <b>^</b>                                                         |                  |            | <b>1</b>                | <b>1</b>            | <b></b>              | \$0                                                    |                              |
| 2 |                         |                                |             |                                                                  |                  |            |                         |                     |                      | \$0                                                    |                              |
| 3 |                         |                                |             |                                                                  |                  |            |                         |                     |                      | \$0                                                    |                              |
| 4 |                         |                                |             |                                                                  |                  |            |                         |                     |                      | \$0                                                    |                              |
| 5 |                         |                                |             |                                                                  |                  |            |                         |                     |                      | \$0                                                    |                              |

Enter as much information regarding the asset as possible. The required information are the columns which have a sub-header:

- 1. Own, Lease, Leased to Own
- 2. Description
- 3. Quantity
- 4. Year of Purchase
- 5. Purchase price

Please note Total Purchase Price is automatically calculated for you

Note: each column is limited to 50 characters.