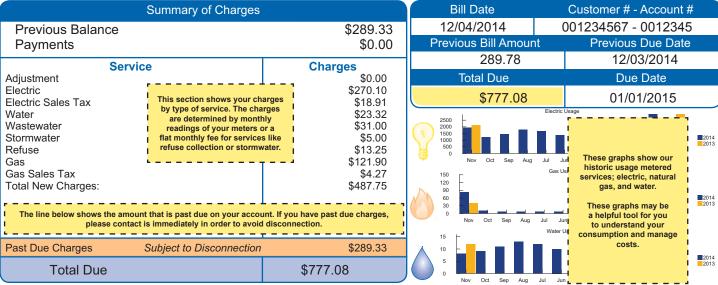

At right is your Customer Account number. When you call us for assistance, please have this number available for quicker service. This section also shows the date your bill is due. Remember to pay by the due date in order to avoid late charges or other collection activity.

and remit with your payment

| r  |                        | ,                   |  |  |  |  |  |
|----|------------------------|---------------------|--|--|--|--|--|
| -1 | Customer # - Account # | 001234567 - 0012345 |  |  |  |  |  |
|    | Due Date               | 01/01/2015          |  |  |  |  |  |
|    | Current Due            | 487.75              |  |  |  |  |  |
|    | Past Due               | \$289.33            |  |  |  |  |  |
|    | Total Due              | \$777.08            |  |  |  |  |  |
|    | WARM \$                | Amount Senciosed    |  |  |  |  |  |