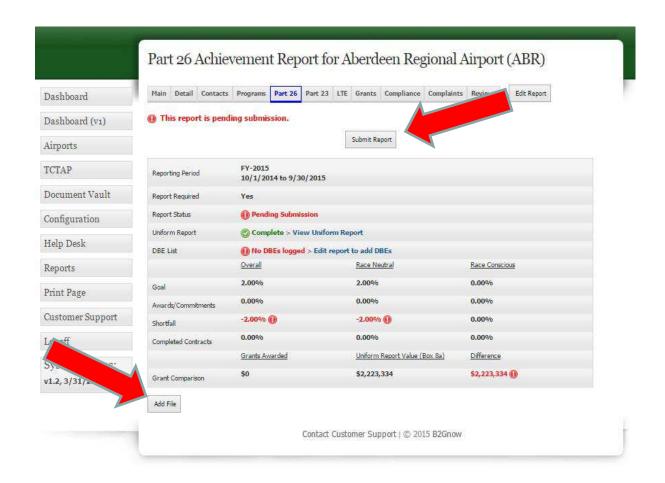

#### DBE Uniform Form-General Information

- You might be reporting in Sections A, B, C and D if you have awards/commitments (A and B), payments on ongoing contracts (C) and completed contracts (D).
- You might be reporting in only Section C if you have only payments on ongoing contracts.
- You might be reporting in Section C and D if you have payments on ongoing contracts and completed contracts.
- You might be reporting in only Section D if you have only completed contracts.

## AIP Numbers-Line 2

- The AIP numbers you enter in line 2 apply to all the data that you enter on the form.
  - If you enter prior year AIP numbers (prior to the year that you are reporting), you may also have data to enter in Section D, completed contracts.