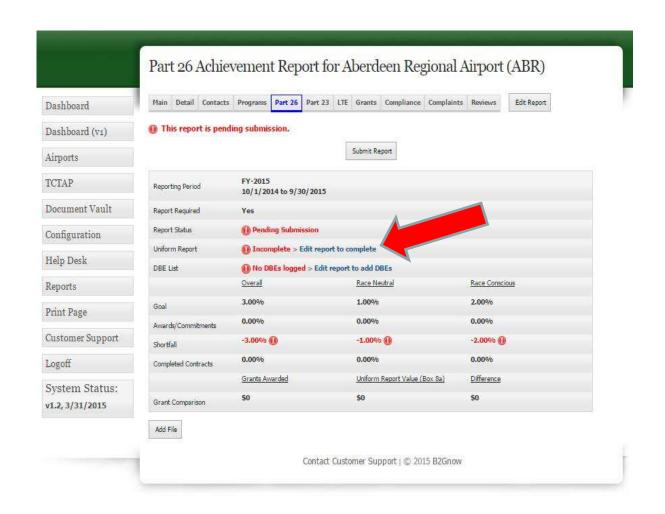

#### DBE Uniform Form-General Information

- You might be reporting in Sections A, B, C and D if you have awards/commitments (A and B), payments on ongoing contracts (C) and completed contracts (D).
- You might be reporting in only Section C if you have only payments on ongoing contracts.
- You might be reporting in Section C and D if you have payments on ongoing contracts and completed contracts.
- You might be reporting in only Section D if you have only completed contracts.

## AIP Numbers-Line 2

- The AIP numbers you enter in line 2 apply to all the data that you enter on the form.
  - If you enter prior year AIP numbers (prior to the year that you are reporting), you may also have data to enter in Section D, completed contracts.