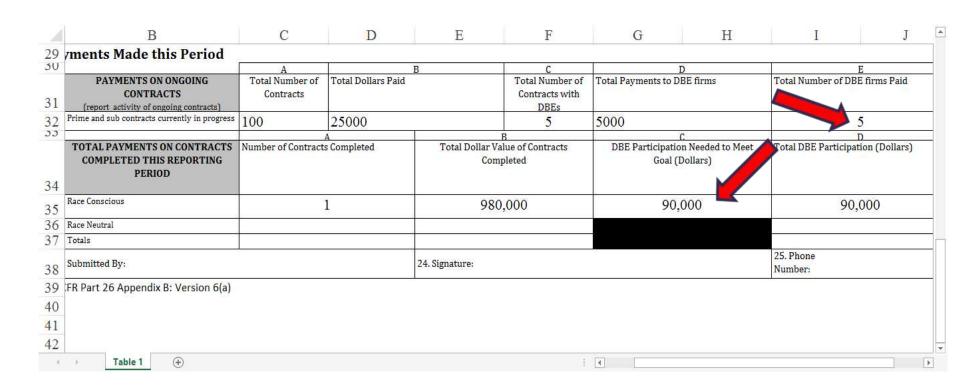

|   | Payments Made this Period                        |                 |                    |                 |                             |                                |                 |  |  |  |  |
|---|--------------------------------------------------|-----------------|--------------------|-----------------|-----------------------------|--------------------------------|-----------------|--|--|--|--|
|   |                                                  | A               | В                  | С               | D                           | E                              | F               |  |  |  |  |
| ľ | PAYMENTS ON ONGOING                              | Total Number of | Total Dollars Paid | Total Number of | Total Payments to DBE firms | Total Number of DBE firms Paid | Percent to DBEs |  |  |  |  |
|   | C CONTRACTS                                      | Contracts       |                    | Contracts with  |                             |                                |                 |  |  |  |  |
| L | (report activity of ongoing contracts)           |                 |                    | DBEs            |                             |                                |                 |  |  |  |  |
| Γ | 18 Prime and sub contracts currently in progress |                 |                    |                 |                             |                                |                 |  |  |  |  |

Section C: Ongoing Payments

□ 18A = total number of FAA-assisted contracts that remain active/ongoing during reporting period

|    | Payments Made this Period                     |                 |                    |                 |                             |                                |                 |  |
|----|-----------------------------------------------|-----------------|--------------------|-----------------|-----------------------------|--------------------------------|-----------------|--|
|    | A B C D E F                                   |                 |                    |                 |                             |                                |                 |  |
|    | PAYMENTS ON ONGOING                           | Total Number of | Total Dollars Paid | Total Number of | Total Payments to DBE firms | Total Number of DBE firms Paid | Percent to DBEs |  |
| C  | CONTRACTS                                     | Contracts       |                    | Contracts with  |                             |                                |                 |  |
|    | (report activity of ongoing contracts)        |                 |                    | DBEs            |                             |                                |                 |  |
| 18 | Prime and sub contracts currently in progress |                 |                    |                 |                             |                                |                 |  |

- $\square$  18A = total number of FAA-assisted contracts that remain active/ongoing during reporting period
- ☐ 18A= DBE and non-DBE ongoing contracts

|           | Payments Made this Period                                            |                              |                    |                                           |                             |                                |                 |  |  |
|-----------|----------------------------------------------------------------------|------------------------------|--------------------|-------------------------------------------|-----------------------------|--------------------------------|-----------------|--|--|
| A B C D E |                                                                      |                              |                    |                                           |                             |                                |                 |  |  |
| С         | PAYMENTS ON ONGOING CONTRACTS (report activity of ongoing contracts) | Total Number of<br>Contracts | Total Dollars Paid | Total Number of<br>Contracts with<br>DBEs | Total Payments to DBE firms | Total Number of DBE firms Paid | Percent to DBEs |  |  |
| 18        | Prime and sub contracts currently in progress                        |                              |                    |                                           |                             |                                |                 |  |  |

- $\square$  18A = total number of FAA-assisted contracts that remain active/ongoing during reporting period
- $\square$  18A = DBE and non-DBE ongoing contracts
- ☐ Contracts = prime **and** subcontracts

|   | Payments Made this Period                        |                 |                    |                 |                             |                                |                 |  |
|---|--------------------------------------------------|-----------------|--------------------|-----------------|-----------------------------|--------------------------------|-----------------|--|
|   |                                                  |                 |                    |                 |                             |                                |                 |  |
|   |                                                  | A               | В                  | С               | D                           | E                              | F               |  |
| Γ | PAYMENTS ON ONGOING                              | Total Number of | Total Dollars Paid | Total Number of | Total Payments to DBE firms | Total Number of DBE firms Paid | Percent to DBEs |  |
|   | CONTRACTS                                        | Contracts       |                    | Contracts with  |                             |                                |                 |  |
|   | (report activity of ongoing contracts)           |                 |                    | DBEs            |                             |                                |                 |  |
| Г | .8 Prime and sub contracts currently in progress | 15              |                    |                 |                             |                                |                 |  |

- □ 18B = total dollar amount paid to all firms currently performing work on FAA-assisted contracts
  - □ 18B represents prime contracts alone because the subcontract value is already built into the stated prime contract amount.

|   | Payments Made this Period                           |                 |                    |                 |                             |                                |                 |
|---|-----------------------------------------------------|-----------------|--------------------|-----------------|-----------------------------|--------------------------------|-----------------|
|   |                                                     | A               | В                  | C               | D                           | E                              | F               |
| Г | PAYMENTS ON ONGOING                                 | Total Number of | Total Dollars Paid | Total Number of | Total Payments to DBE firms | Total Number of DBE firms Paid | Percent to DBEs |
| 0 | CONTRACTS                                           | Contracts       |                    | Contracts with  |                             |                                |                 |
|   | (report activity of ongoing contracts)              |                 |                    | DBEs            |                             |                                |                 |
| 1 | 18 Prime and sub contracts currently in progress 15 |                 |                    |                 |                             |                                |                 |

- $\square$  18B = total dollar amount paid to all firms currently performing work on FAA contracts
- $\square$ 18B = total amount paid on **18A contracts**

|   | Payments Made this Period                                             |                              |                    |                                           |                             |                                |                 |  |
|---|-----------------------------------------------------------------------|------------------------------|--------------------|-------------------------------------------|-----------------------------|--------------------------------|-----------------|--|
|   |                                                                       | A                            | В                  | С                                         | D                           | E                              | F               |  |
| С | PAYMENTS ON ONGOING  CONTRACTS (report activity of ongoing contracts) | Total Number of<br>Contracts | Total Dollars Paid | Total Number of<br>contracts with<br>DBEs | Total Payments to DBE firms | Total Number of DBE firms Paid | Percent to DBEs |  |
| 1 | 8 Prime and sub contracts currently in progress 15 250,000            |                              |                    |                                           |                             |                                |                 |  |

- □ 18C = total number of FAA-assisted contracts that remain active/ongoing during reporting period <u>AND</u> **DBEs** are
  - □ currently performing work on these contracts (both prime contracts and subcontracts

| Payments Made this Period                                            |                              |                    |                                           |                             |                                |                 |  |  |
|----------------------------------------------------------------------|------------------------------|--------------------|-------------------------------------------|-----------------------------|--------------------------------|-----------------|--|--|
| A B C D E F                                                          |                              |                    |                                           |                             |                                |                 |  |  |
| PAYMENTS ON ONGOING CONTRACTS (report activity of ongoing contracts) | Total Number of<br>Contracts | Total Dollars Paid | Total Number of<br>Contracts with<br>DBEs | Total Payments to DBE firms | Total Number of DBE firms Paid | Percent to DBEs |  |  |
| 18 Prime and sub contracts currently in progress 15 250,000          |                              |                    |                                           |                             |                                |                 |  |  |

 The inclusion of prime contracts in Column C likely will be the exception and not the rule since most DBE participation is obtained through subcontracts. However, when DBE prime contracts are included in column C, you should in a footnote include the number of DBE prime contracts reported.

#### Section C: Ongoing Payments

□ 18C may be larger, smaller, or the same as the number in 18A.

|   | Payments Made this Period                        |                 |                    |                 |                             |                                |                 |  |  |
|---|--------------------------------------------------|-----------------|--------------------|-----------------|-----------------------------|--------------------------------|-----------------|--|--|
|   |                                                  |                 |                    |                 |                             |                                |                 |  |  |
| _ | ,                                                | A               | В                  | Ç               | D                           | Ŀ                              | F               |  |  |
| Г | PAYMENTS ON ONGOING                              | Total Number of | Total Dollars Paid | Total Number of | Total Payments to DBE firms | Total Number of DBE firms Paid | Percent to DBEs |  |  |
|   | C CONTRACTS                                      | Contracts       |                    | Contracts with  |                             |                                |                 |  |  |
|   | (report activity of ongoing contracts)           |                 |                    | DBEs            |                             |                                |                 |  |  |
| Γ | 18 Prime and sub contracts currently in progress | 15              | 250,000            |                 |                             |                                |                 |  |  |

- The number of contracts reported in column 18C may be larger, smaller, or the same as the number in column 18A.
- To illustrate the point, assume that only one prime contract is underway during the reporting period. If the prime contractor is a non-DBE with 3 DBE subcontractors, the number reported in column 18C will be higher than column 18A. By contrast, if a non-DBE prime contract reported in column 18A has no DBE subcontractors, the number reported in column 18C will be less than column 18A.
- If the prime contract involves a DBE prime contractor with no DBE subcontractors, the number in column 18A and column 18C would be the same.

Section C: Ongoing Payments

 $\square$  18D = payments made to DBEs

|   | Payments Made this Period                        |                 |                    |                 |                             |                                |                 |  |
|---|--------------------------------------------------|-----------------|--------------------|-----------------|-----------------------------|--------------------------------|-----------------|--|
|   |                                                  | A               | В                  | C               | D                           | E                              | F               |  |
| Γ | PAYMENTS ON ONGOING                              | Total Number of | Total Dollars Paid | Total Number of | Total Payments to DBE firms | Total Number of DBE firms Paid | Percent to DBEs |  |
|   | CONTRACTS                                        | Contracts       |                    | Contracts with  |                             |                                |                 |  |
|   | (report activity of ongoing contracts)           |                 |                    | DBEs            |                             |                                |                 |  |
| Γ | 18 Prime and sub contracts currently in progress | 15              | 250,000            | 7               |                             |                                |                 |  |

- $\square$  18D = payments made to DBEs
- □ 18D = total dollar value paid to DBE firms currently performing work during this period

|   | Payments Made this Period                       |                 |                    |                 |                             |                                |                 |  |  |
|---|-------------------------------------------------|-----------------|--------------------|-----------------|-----------------------------|--------------------------------|-----------------|--|--|
|   |                                                 |                 | n.                 |                 | D.                          |                                | -               |  |  |
| _ |                                                 | A               | R                  | C               | D                           | E                              | F               |  |  |
| Г | PAYMENTS ON ONGOING                             | Total Number of | Total Dollars Paid | Total Number of | Total Payments to DBE firms | Total Number of DBE firms Paid | Percent to DBEs |  |  |
| 0 | CONTRACTS                                       | Contracts       |                    | Contracts with  |                             |                                |                 |  |  |
|   | (report activity of ongoing contracts)          |                 |                    | DBEs            |                             |                                |                 |  |  |
| 1 | 8 Prime and sub contracts currently in progress | 15              | 250,000            | 7               | 75,000                      |                                |                 |  |  |

Section C: Ongoing Payments

□ 18E = total number of **DBEs paid** for **performing** work during reporting period

|   |                                                  | Payments Made this Period                                         |                    |                 |                             |                                |                 |  |  |
|---|--------------------------------------------------|-------------------------------------------------------------------|--------------------|-----------------|-----------------------------|--------------------------------|-----------------|--|--|
|   | A R C D F                                        |                                                                   |                    |                 |                             |                                |                 |  |  |
| ۲ | B LIBERTURA AN ANGARIA                           | Total Noveless of                                                 | m-t-l n-ll n-: J   | Total Number of | Total December to DDD Come  | matal Name of DDD Come Dail    | Donout to DDD-  |  |  |
| l | PAYMENTS ON ONGOING                              | Total Number of                                                   | Total Dollars Paid | Total Number of | Total Payments to DBE firms | Total Number of DBE firms Paid | Percent to DBEs |  |  |
|   | C CONTRACTS                                      | Contracts                                                         |                    | Contracts with  |                             |                                |                 |  |  |
| L | (report activity of ongoing contracts)           |                                                                   |                    | DBEs            |                             |                                |                 |  |  |
| Γ | 18 Prime and sub contracts currently in progress | Prime and sub contracts currently in progress 15 250 000 7 75 000 |                    |                 |                             |                                |                 |  |  |

- $\square$  18E = total number of DBEs paid for performing work during reporting period
- □ 18E is less than or equal to 18C

|   | Payments Made this Period                        |                 |                    |                 |                             |                                |                 |  |
|---|--------------------------------------------------|-----------------|--------------------|-----------------|-----------------------------|--------------------------------|-----------------|--|
|   |                                                  | A B C D E F     |                    |                 |                             |                                |                 |  |
| Γ | PAYMENTS ON ONGOING                              | Total Number of | Total Dollars Paid | Total Number of | Total Payments to DBE firms | Total Number of DBE firms Paid | Percent to DBEs |  |
| l | C CONTRACTS                                      | Contracts       |                    | Contracts with  |                             |                                |                 |  |
|   | (report activity of ongoing contracts)           |                 |                    | DBEs            |                             |                                |                 |  |
|   | 18 Prime and sub contracts currently in progress | 15              | 250,000            | 7               | 75,000                      | 3                              |                 |  |

#### Compare Cells 18 C and 18 E

- □ 18C = on-going/active DBE contracts (prime and subcontracts)
- $\square 18E = \# \text{ of } \mathbf{DBE} \text{ contractors } \text{currently performing work}$

|   | Payments Made this Period                       |                 |                    |                 |                             |                                |                 |  |
|---|-------------------------------------------------|-----------------|--------------------|-----------------|-----------------------------|--------------------------------|-----------------|--|
|   | A B C D E F                                     |                 |                    |                 |                             |                                |                 |  |
| Г | PAYMENTS ON ONGOING                             | Total Number of | Total Dollars Paid | Total Number of | Total Payments to DBE firms | Total Number of DBE firms Paid | Percent to DBEs |  |
| ( | CONTRACTS                                       | Contracts       |                    | Contracts with  | ·                           |                                |                 |  |
|   | (report activity of ongoing contracts)          |                 |                    | DBEs            |                             |                                |                 |  |
| 1 | 8 Prime and sub contracts currently in progress | 15              | 250,000            | 7               | 75,000                      | 3                              |                 |  |

Section C: Ongoing Payments

 $\Box$  18D ÷ 18B = 18F

| Payments Made this Period  |
|----------------------------|
| rayments riade uns i criou |

|   |    |                                               | A               | В                  | С               | D                           | E                              | F               |
|---|----|-----------------------------------------------|-----------------|--------------------|-----------------|-----------------------------|--------------------------------|-----------------|
| ſ |    | PAYMENTS ON ONGOING                           | Total Number of | Total Dollars Paid | Total Number of | Total Payments to DBE firms | Total Number of DBE firms Paid | Percent to DBEs |
|   | C  | CONTRACTS                                     | Contracts       |                    | Contracts with  |                             |                                |                 |
|   |    | (report activity of ongoing contracts)        |                 |                    | DBEs            |                             |                                |                 |
|   | 18 | Prime and sub contracts currently in progress | 15              | 250,000            | 7               | 75,000                      | 3                              |                 |

Section C: Ongoing Payments

- $\Box$  18D ÷ 18B = 18F
- □ 18F = total payment to DBEs ÷ total dollars paid to DBE and non-DBEs

# Payments Made this Period A B C D E F

|   |                                                  | A               | В                  | C               | D                           | E                              | F               |
|---|--------------------------------------------------|-----------------|--------------------|-----------------|-----------------------------|--------------------------------|-----------------|
| ſ | PAYMENTS ON ONGOING                              | Total Number of | Total Dollars Paid | Total Number of | Total Payments to DBE firms | Total Number of DBE firms Paid | Percent to DBEs |
|   | C CONTRACTS                                      | Contracts       |                    | Contracts with  |                             |                                |                 |
|   | (report activity of ongoing contracts)           |                 |                    | DBEs            |                             |                                |                 |
|   | 18 Prime and sub contracts currently in progress | 15              | 250,000            | 7               | 75,000                      | 3                              |                 |

# Section D: Payments on Contracts Completed this Reporting Period

- ☐ Remains the same from prior reporting form
- ☐ Report prime contracts **COMPLETED** this reporting period

| _  |                                                             | A                             | В                                            | С                                                  | D                                 |                 |
|----|-------------------------------------------------------------|-------------------------------|----------------------------------------------|----------------------------------------------------|-----------------------------------|-----------------|
| D  | TOTAL PAYMENTS ON CONTRACTS COMPLETED THIS REPORTING PERIOD | Number of Contracts Completed | Total Dollar Value of Contracts<br>Completed | DBE Participation Needed to Meet<br>Goal (Dollars) | Total DBE Participation (Dollars) | Percent to DBEs |
| 19 | Race Conscious                                              |                               |                                              |                                                    |                                   |                 |
| 20 | Race Neutral                                                |                               |                                              |                                                    |                                   |                 |
| 21 | Totals                                                      |                               |                                              |                                                    |                                   |                 |

#### **FYIs**

- 19A is asking for the number of prime contracts completed during the reporting period that had a DBE contract goal.
- Line 20 applies to prime contracts that did not have a DBE contract goal.
- This part of the new form (Section D) is no different than the previous form that sought the same information.

# Reporting DBE Participation

Section D: Completed Contracts:

- ☐ All orders are received
- ☐ All services are completed
- ☐ All payments have been made

|    |                                                             | A                             | В                                            | С                                                  | D                                 |                 |
|----|-------------------------------------------------------------|-------------------------------|----------------------------------------------|----------------------------------------------------|-----------------------------------|-----------------|
| D  | TOTAL PAYMENTS ON CONTRACTS COMPLETED THIS REPORTING PERIOD | Number of Contracts Completed | Total Dollar Value of Contracts<br>Completed | DBE Participation Needed to Meet<br>Goal (Dollars) | Total DBE Participation (Dollars) | Percent to DBEs |
| 19 | Race Conscious                                              |                               |                                              |                                                    |                                   |                 |
| 20 | Race Neutral                                                |                               |                                              |                                                    |                                   |                 |
| 21 | Totals                                                      |                               |                                              |                                                    |                                   |                 |

# Reporting DBE Participation

Section D: Completed Contracts:

- □ REMEMBER: Do not fill in cell 19C unless a race conscious contract (i.e., contract with DBE goal) has been completed
- ☐ If no race conscious contracts completed, enter 0 in 19C

| _  |                             | A                             | В                               | С                                | D                                 |                 |
|----|-----------------------------|-------------------------------|---------------------------------|----------------------------------|-----------------------------------|-----------------|
|    | TOTAL PAYMENTS ON CONTRACTS | Number of Contracts Completed | Total Dollar Value of Contracts | DBE Participation Needed to Meet | Total DBE Participation (Dollars) | Percent to DBEs |
| _  | COMPLETED THIS REPORTING    | _                             | Completed                       | Goal (Dollars)                   |                                   |                 |
| ע  | PERIOD                      |                               | _                               |                                  |                                   |                 |
|    |                             |                               |                                 |                                  |                                   |                 |
| 19 | Race Conscious              |                               |                                 |                                  |                                   |                 |
| 20 | Race Neutral                |                               |                                 |                                  |                                   |                 |
| 21 | Totals                      |                               |                                 |                                  |                                   |                 |

# Reporting DBE Participation

- FAA Recipient awarded \$1,200,000 of federal assisted prime contracts. \$100,000 of the federally assisted prime contracts was awarded to 93 DBEs.
- Of the \$1,200,000, there were \$325,000 in subcontracts awarded to 50 subcontractors; \$25,000 of that amount was awarded to 42 DBEs. Two (2) of those subcontracts awarded to DBEs in the amount of \$8,000 did not have a DBE contract goal.
- Of the 135 DBE participants, 50 are Black American women (\$10,000), 50 are Hispanic American women (\$7,000) and 35 are Asian-Pacific American women (\$8,000).
- FAA Recipient currently has 100 ongoing contracts currently in progress, 5 of which have DBE participation. It has made \$25,000 of payments currently, and \$5,000 of those payments went to 2 DBEs.
- FAA Recipient has completed/paid/closed one race-conscious FAA assisted contract in the amount of 980,000. The DBE participation needed to meet the goal was \$120,000. The total DBE participation is \$90,000.