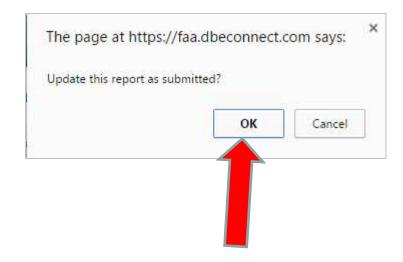

# FAA Reporting DBE & ACDBE Uniform Forms

Office Of Civil Rights

ACHIEVING SAFETY THROUGH DIVERSITY

**Presented by: Nancy Cibic** 

Webinar, November 2015

- Revised Reporting Form (same form with some changes)
- Annual Reporting previous fiscal year
- Due December 1, 2015 (FY-2015 reporting)
- All dollar amounts are to reflect only the Federal share of such contracts, and should be rounded to the nearest dollar.