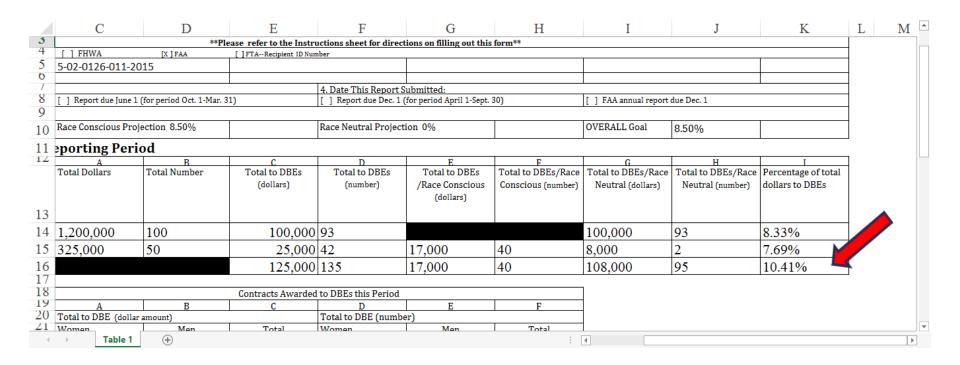

# Reporting DBE Participation

- FAA Recipient awarded \$1,200,000 of federal assisted prime contracts. \$100,000 of the federally assisted prime contracts was awarded to 93 DBEs.
- Of the \$1,200,000, there were \$325,000 in subcontracts awarded to 50 subcontractors; \$25,000 of that amount was awarded to 42 DBEs. Two (2) of those subcontracts awarded to DBEs in the amount of \$8,000 did not have a DBE contract goal.
- Of the 135 DBE participants, 50 are Black American women (\$10,000), 50 are Hispanic American women (\$7,000) and 35 are Asian-Pacific American women (\$8,000).
- FAA Recipient currently has 100 ongoing contracts currently in progress, 5 of which have DBE participation. It has made \$25,000 of payments currently, and \$5,000 of those payments went to 2 DBEs.
- FAA Recipient has completed/paid/closed one race-conscious FAA assisted contract in the amount of 980,000. The DBE participation needed to meet the goal was \$120,000. The total DBE participation is \$90,000.

|    | В                                           | C                    | D            | E                 | F                    | G               | H                  | I                  | J               |
|----|---------------------------------------------|----------------------|--------------|-------------------|----------------------|-----------------|--------------------|--------------------|-----------------|
|    | AWARDS/COMMITMENTS MADE                     | Total Dollars        | Total Number | Total to DBEs     | Total to DBEs        | Total to DBEs   | Total to DBEs/Race | Total to DBEs/Race | Total to DBEs/F |
|    | DURING THIS REPORTING PERIOD                |                      |              | (dollars)         | (number)             | /Race Conscious | Conscious (number) | Neutral (dollars)  | Neutral (numbe  |
|    | (total contracts and subcontracts committed |                      |              |                   |                      | (dollars)       |                    |                    |                 |
| 13 | during this reporting period)               |                      |              |                   |                      |                 |                    |                    |                 |
| 14 | Prime contracts awarded this period         | 1,200,000            | 100          | 100,000           | 93                   |                 |                    | 100,000            | 93              |
| 15 | Subcontracts awarded/committed this period  | 25,000               | 50           | 25,000            | 42                   | 25,000          | 42                 |                    |                 |
| 16 | TOTAL                                       |                      |              | 125,000           | 135                  | 25,000          | 42                 | 100,000            | 93              |
| 17 |                                             |                      |              |                   |                      |                 |                    |                    |                 |
| 18 | BREAKDOWN BY ETHNICITY &                    |                      | _            | Contracts Awarded | to DBEs this Period  |                 |                    |                    |                 |
| 19 | GENDER                                      | A                    | В            | С                 | D                    | E               | F                  | _                  |                 |
| 20 |                                             | Total to DBE (dollar |              |                   | Total to DBE (number | •               |                    |                    |                 |
| 21 |                                             | Women                | Men          | Total             | Women                | Men             | Total              | ]                  |                 |
| 22 | Black American                              | 10.000               |              | 10.000            | 50                   |                 | 50                 |                    |                 |
| 23 | Hispanic American                           |                      | 7,000        | 7,000             |                      | 50              | 50                 |                    |                 |
| 24 | Native American                             |                      |              |                   |                      |                 |                    |                    |                 |
| 25 | Asian-Pacific American                      | 10.000               |              | 10.000            | 35                   |                 | 35                 |                    |                 |
| 26 | Subcontinent Asian Americans                |                      |              |                   |                      |                 |                    |                    |                 |
| 27 | Non-Minority                                |                      |              |                   |                      |                 |                    |                    |                 |
| 28 | TOTAL                                       | 20,000               | 7,000        | 27,000            | 135                  |                 | 135                |                    |                 |
| 29 | ments Made this Period                      |                      |              |                   |                      |                 |                    |                    |                 |
| 4  | Table 1 (+)                                 |                      |              |                   | :                    | 1               |                    |                    |                 |