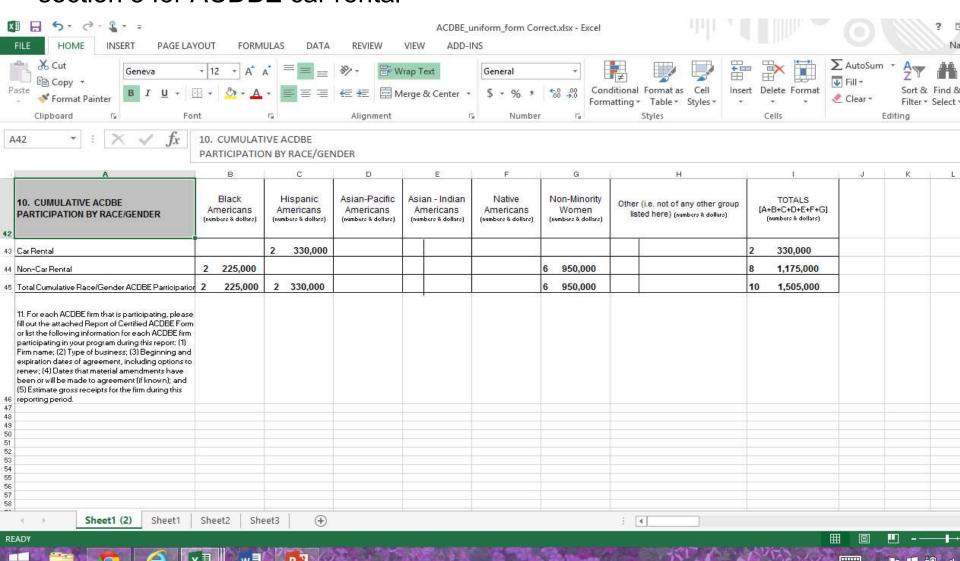

#### **DBE Uniform Form**

• Line 16: The "Non-Minority" category is reserved for any firms whose owners are not members of the presumptively disadvantaged groups already listed, but who are either "women" OR eligible for the DBE program on an individual basis. All DBE firms must be certified by the Unified Certification Program to be counted in this report.