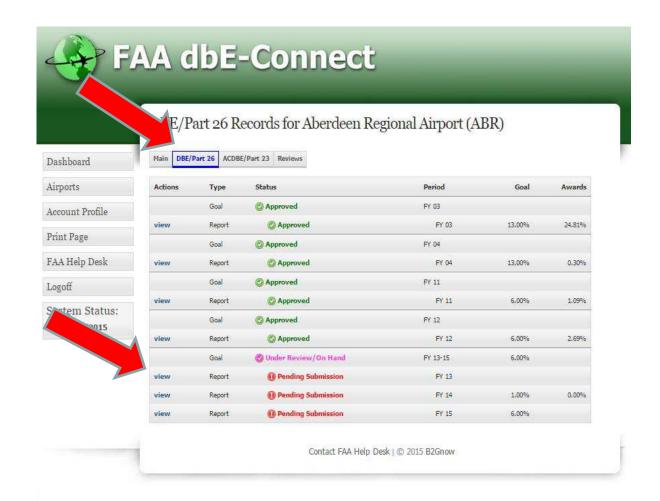

nnect Dashboard



# FAA *dbE-Connect*4 Steps to Fully Submit a Report

- 1. Validate and Save Draft
- 2. Save Draft and Continue
- 3. Goal Shortfall (CORE Airport) and Grant reconciliation (DBE form), Save Changes
- 4. Submit Report

### dbE-Connect Dashboard

- Pending Submission means you have not submitted yet
- Submitted, Under Review means you submitted the report and it is under Review by FAA
- Saved, Pending Submission means you started entering the data but did not fully Submit to the FAA
- Returned, Pending Submission means the reports was returned to you for corrections
- Approved means you already submitted it and FAA approved
- If you need to edit an already approved report, contact your FAA Regional Compliance Specialist to undo the approval.

# dbE-Connect Airport File









| Reporting Period     |                                                                                                                                       |