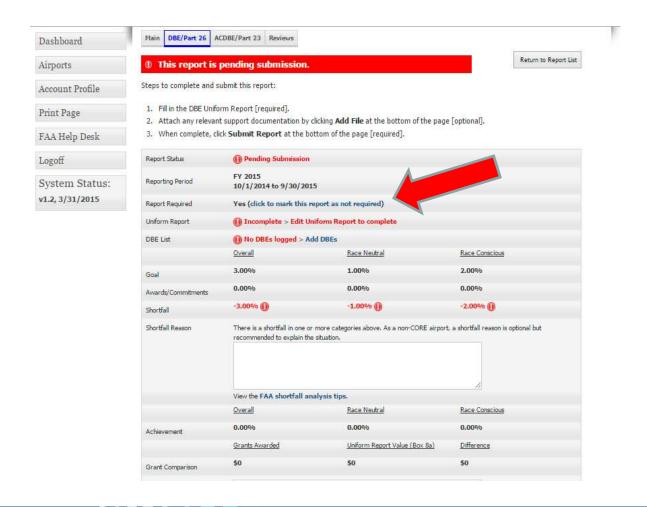

# FAA Reporting DBE & ACDBE Uniform Forms

Office Of Civil Rights

ACHIEVING SAFETY THROUGH DIVERSITY

**Presented by: Nancy Cibic** 

Webinar, November 2015

- Revised Reporting Form (same form with some changes)
- Annual Reporting previous fiscal year
- Due December 1, 2015 (FY-2015 reporting)
- All dollar amounts are to reflect only the Federal share of such contracts, and should be rounded to the nearest dollar.