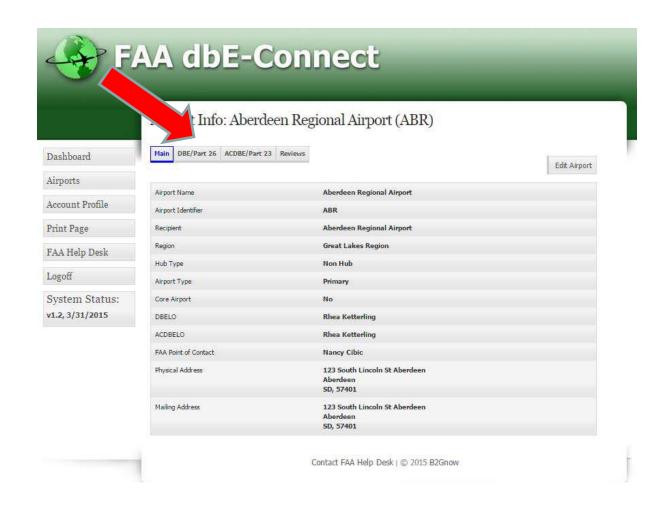

Connect Dashboard



# FAA *dbE-Connect*4 Steps to Fully Submit a Report

- 1. Validate and Save Draft
- 2. Save Draft and Continue
- 3. Goal Shortfall (CORE Airport) and Grant reconciliation (DBE form), Save Changes
- 4. Submit Report

### dbE-Connect Dashboard

- Pending Submission means you have not submitted yet
- Submitted, Under Review means you submitted the report and it is under Review by FAA
- Saved, Pending Submission means you started entering the data but did not fully Submit to the FAA
- Returned, Pending Submission means the reports was returned to you for corrections
- Approved means you already submitted it and FAA approved
- If you need to edit an already approved report, contact your FAA Regional Compliance Specialist to undo the approval.

# dbE-Connect Airport File









| Reporting Period     |                                                                                                                                       |