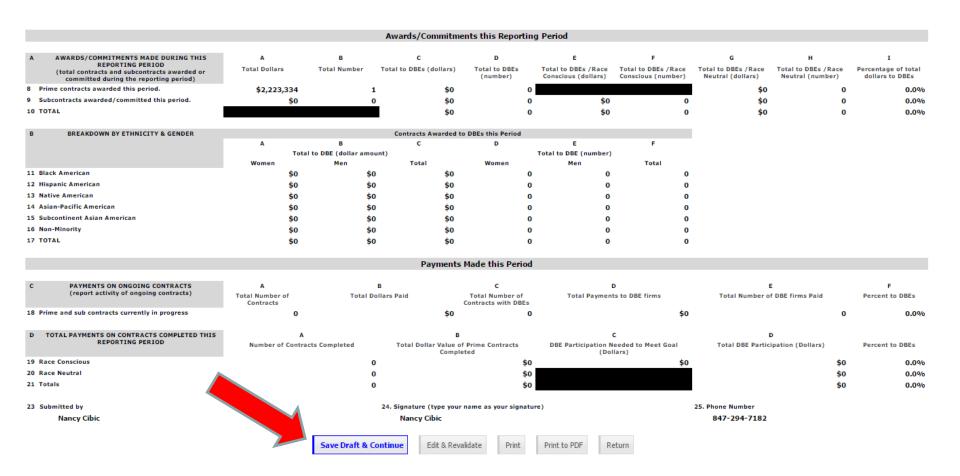

# Section D: Payments on Contracts Completed this Reporting Period

- ☐ Remains the same from prior reporting form
- ☐ Report prime contracts **COMPLETED** this reporting period

| _  |                                                             | A                             | В                                            | С                                                  | D                                 |                 |
|----|-------------------------------------------------------------|-------------------------------|----------------------------------------------|----------------------------------------------------|-----------------------------------|-----------------|
| D  | TOTAL PAYMENTS ON CONTRACTS COMPLETED THIS REPORTING PERIOD | Number of Contracts Completed | Total Dollar Value of Contracts<br>Completed | DBE Participation Needed to Meet<br>Goal (Dollars) | Total DBE Participation (Dollars) | Percent to DBEs |
| 19 | Race Conscious                                              |                               |                                              |                                                    |                                   |                 |
| 20 | Race Neutral                                                |                               |                                              |                                                    |                                   |                 |
| 21 | Totals                                                      |                               |                                              |                                                    |                                   |                 |

#### **FYIs**

- 19A is asking for the number of prime contracts completed during the reporting period that had a DBE contract goal.
- Line 20 applies to prime contracts that did not have a DBE contract goal.
- This part of the new form (Section D) is no different than the previous form that sought the same information.

# Reporting DBE Participation

Section D: Completed Contracts:

- ☐ All orders are received
- ☐ All services are completed
- ☐ All payments have been made

|    |                                                             | A                             | В                                            | С                                                  | D                                 |                 |
|----|-------------------------------------------------------------|-------------------------------|----------------------------------------------|----------------------------------------------------|-----------------------------------|-----------------|
| D  | TOTAL PAYMENTS ON CONTRACTS COMPLETED THIS REPORTING PERIOD | Number of Contracts Completed | Total Dollar Value of Contracts<br>Completed | DBE Participation Needed to Meet<br>Goal (Dollars) | Total DBE Participation (Dollars) | Percent to DBEs |
| 19 | Race Conscious                                              |                               |                                              |                                                    |                                   |                 |
| 20 | Race Neutral                                                |                               |                                              |                                                    |                                   |                 |
| 21 | Totals                                                      |                               |                                              |                                                    |                                   |                 |

# Reporting DBE Participation

Section D: Completed Contracts:

- □ REMEMBER: Do not fill in cell 19C unless a race conscious contract (i.e., contract with DBE goal) has been completed
- ☐ If no race conscious contracts completed, enter 0 in 19C