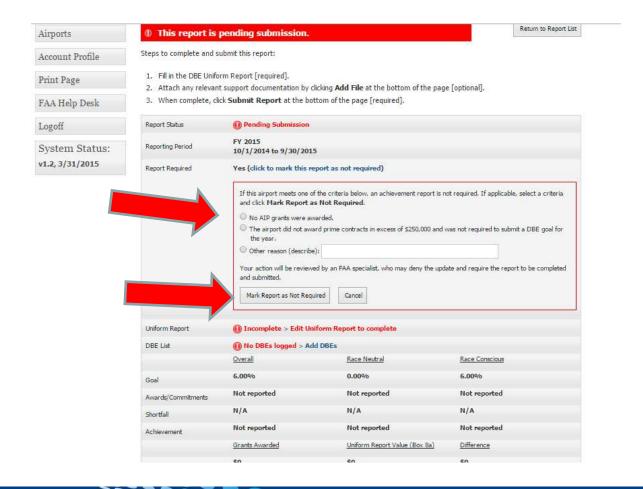

# FAA Reporting DBE & ACDBE Uniform Forms

Office Of Civil Rights

ACHIEVING SAFETY THROUGH DIVERSITY

**Presented by: Nancy Cibic** 

Webinar, November 2015

- Revised Reporting Form (same form with some changes)
- Annual Reporting previous fiscal year
- Due December 1, 2015 (FY-2015 reporting)
- All dollar amounts are to reflect only the Federal share of such contracts, and should be rounded to the nearest dollar.