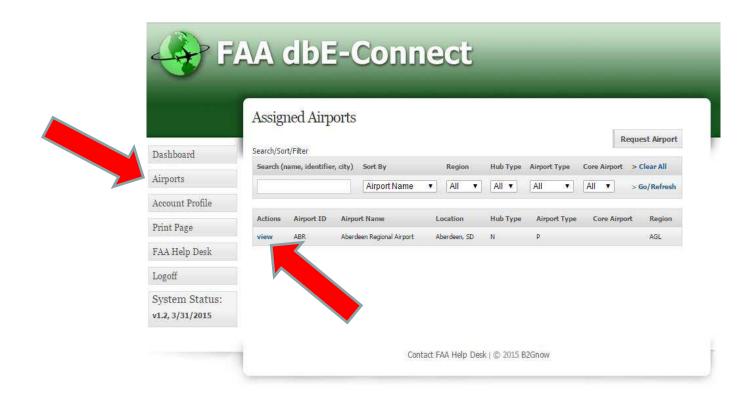

E-Connect Dashboard



# FAA *dbE-Connect*4 Steps to Fully Submit a Report

- 1. Validate and Save Draft
- 2. Save Draft and Continue
- 3. Goal Shortfall (CORE Airport) and Grant reconciliation (DBE form), Save Changes
- 4. Submit Report

### dbE-Connect Dashboard

- Pending Submission means you have not submitted yet
- Submitted, Under Review means you submitted the report and it is under Review by FAA
- Saved, Pending Submission means you started entering the data but did not fully Submit to the FAA
- Returned, Pending Submission means the reports was returned to you for corrections
- Approved means you already submitted it and FAA approved
- If you need to edit an already approved report, contact your FAA Regional Compliance Specialist to undo the approval.

# dbE-Connect Airport File









| Reporting Period     |                                                                                                                                       |