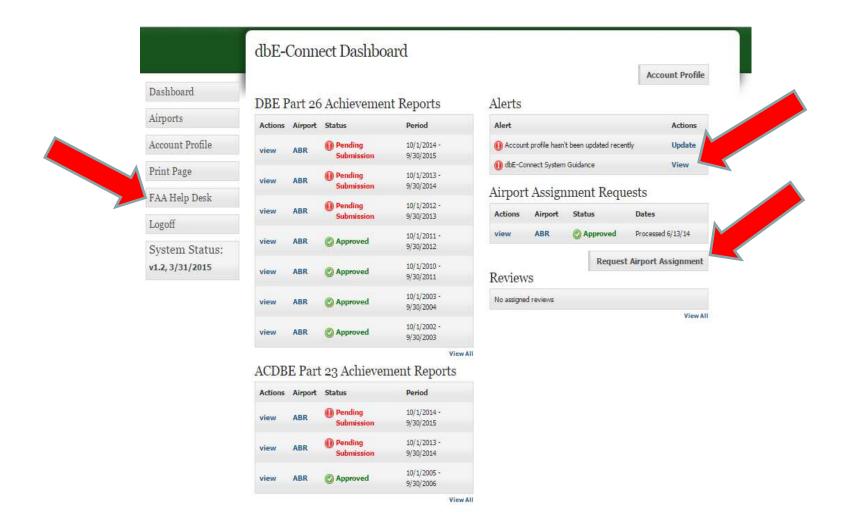

| Email                                              |
|                                                                                                            | nancy.cibic@att.net                                |
| Phone                                                                                                      | Fax                                                |
|                                                                                                            | <u>Search</u>                                      |
| Return to Login (                                                                                          | Customer Support System Guidance                   |



### dbE-Connect Dashboard



# FAA *dbE-Connect*4 Steps to Fully Submit a Report

- 1. Validate and Save Draft
- 2. Save Draft and Continue
- 3. Goal Shortfall (CORE Airport) and Grant reconciliation (DBE form), Save Changes
- 4. Submit Report

### dbE-Connect Dashboard

- Pending Submission means you have not submitted yet
- Submitted, Under Review means you submitted the report and it is under Review by FAA
- Saved, Pending Submission means you started entering the data but did not fully Submit to the FAA
- Returned, Pending Submission means the reports was returned to you for corrections
- Approved means you already submitted it and FAA approved
- If you need to edit an already approved report, contact your FAA Regional Compliance Specialist to undo the approval.

# dbE-Connect Airport File









| Reporting P