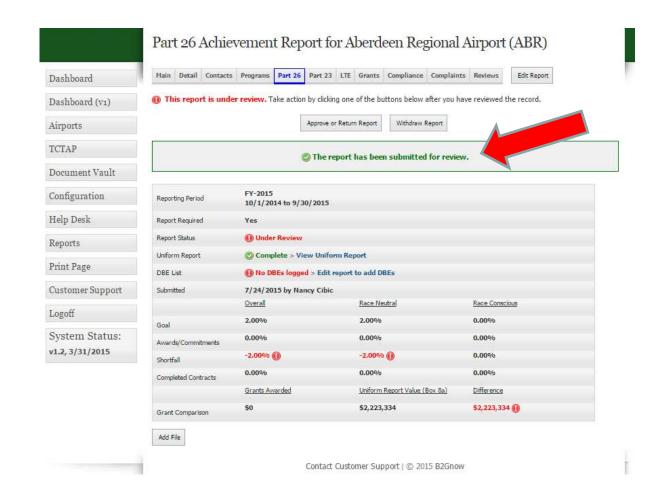

# FAA Reporting DBE & ACDBE Uniform Forms

Office Of Civil Rights

ACHIEVING SAFETY THROUGH DIVERSITY

**Presented by: Nancy Cibic** 

Webinar, November 2015

- Revised Reporting Form (same form with some changes)
- Annual Reporting previous fiscal year
- Due December 1, 2015 (FY-2015 reporting)
- All dollar amounts are to reflect only the Federal share of such contracts, and should be rounded to the nearest dollar.