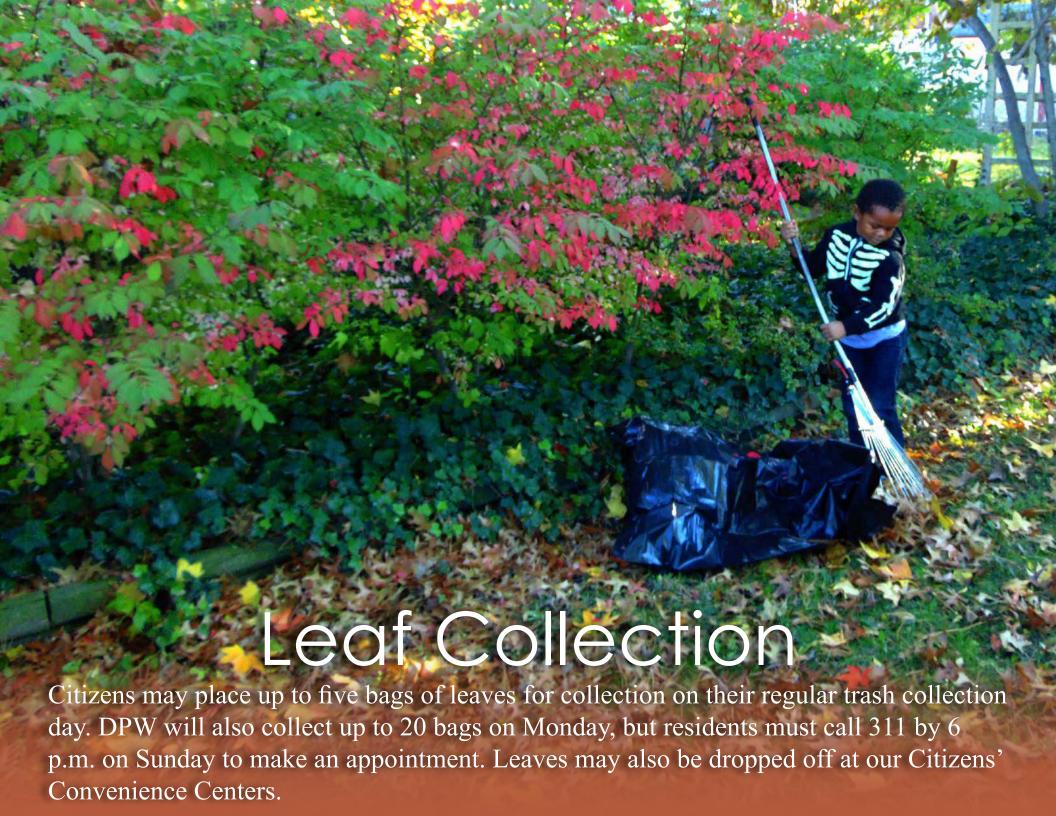

| 27       | 28                                                                                                   | 29                                                                                                      |
| 30                                                                                                             | 31                                                                                                           |         | Mechanical Street<br>Sweeping NE & SW<br>quadrants – even side only<br>8 a.m 4 p.m. |          |                                                                                                      |                                                                                                         |



### NOVEMBER 2016

| Sunday               | Monday                                              | Tuesday                                                  | Wednesday                                                                  | Thursday                                                     | Friday                                                                                                           | Saturday                                                                                                              |
|----------------------|-----------------------------------------------------|----------------------------------------------------------|----------------------------------------------------------------------------|----------------------------------------------------