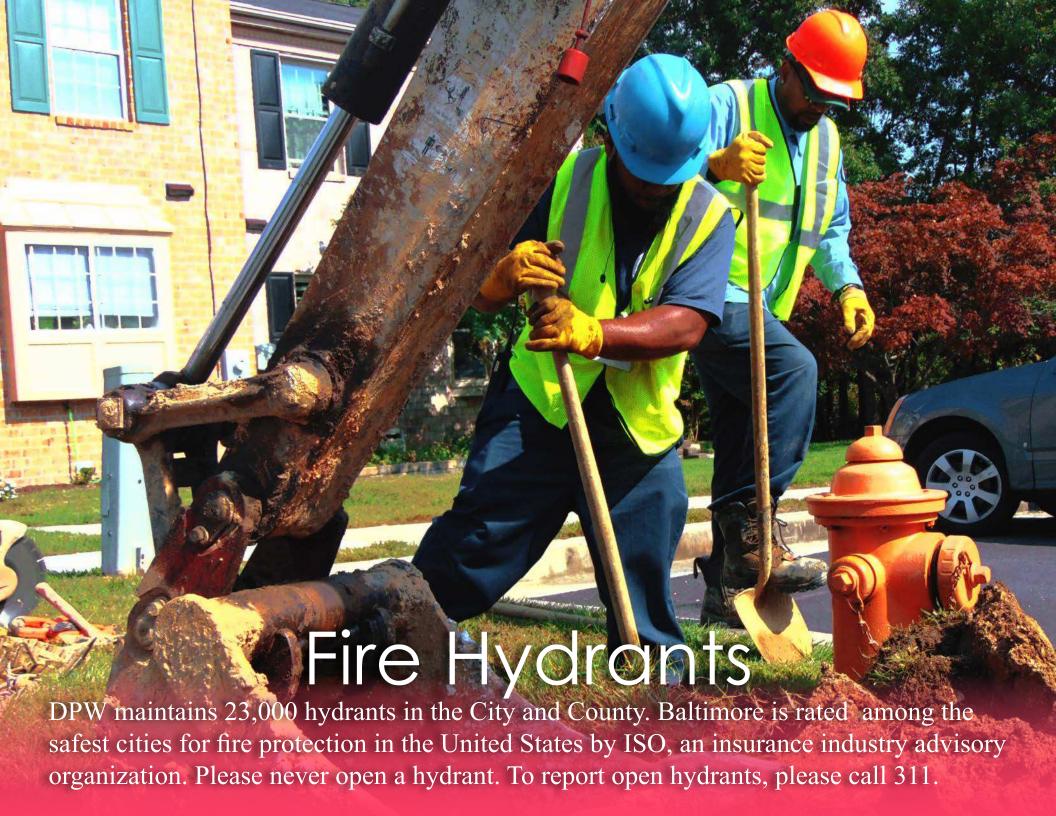

Mechanical Street Sweeping NE & SW quadrants – even side only 8 a.m 4 p.m.         | 23       | 24                                                                                                               | 25                                                                                                               |
| 26                                                                                                         | 27                      | 28      | 29                                                                                 | 30       |                                                                                                                  |                                                                                                                  |



### **JULY** 2016

| Sunday                                                                                                    | Monday                                                                                                        | Tuesday | Wednesday                                                                           | Thursday | Friday                                                                                                           | Saturday                                                                                             |
|-----------------------------------------------------------------------------------------------------------|---------------------------------------------------------------------------------------------------------------|---------|-