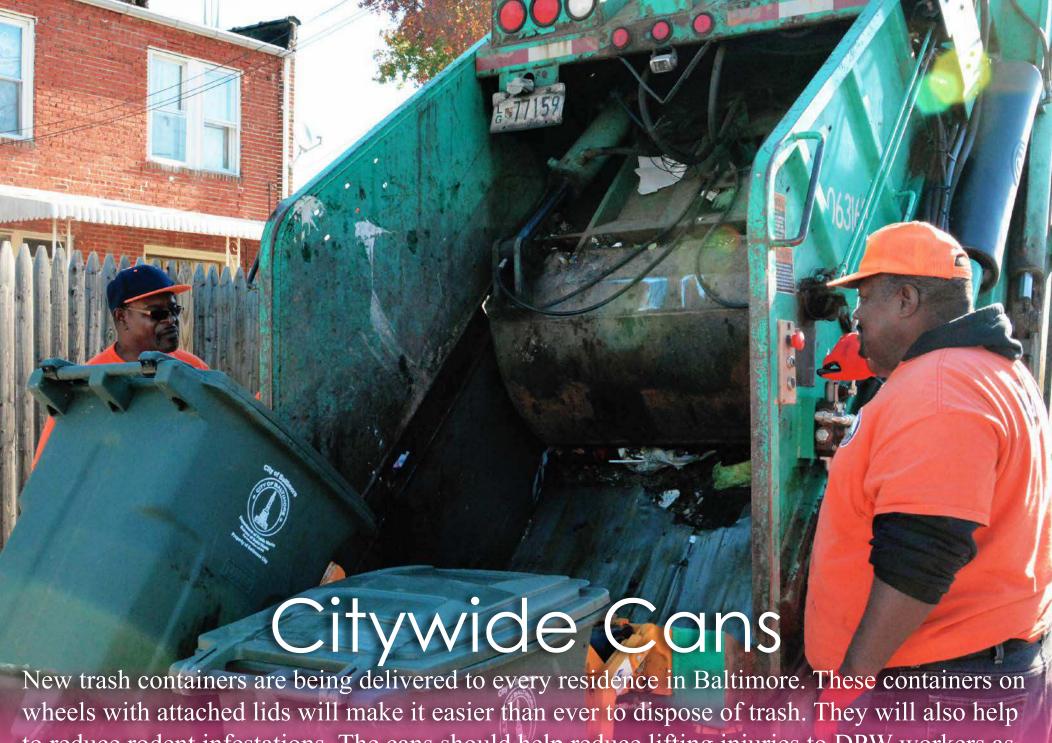

to reduce rodent infestations. The cans should help reduce lifting injuries to DPW workers as the cans will be mechanically lifted and emptied into the trucks.