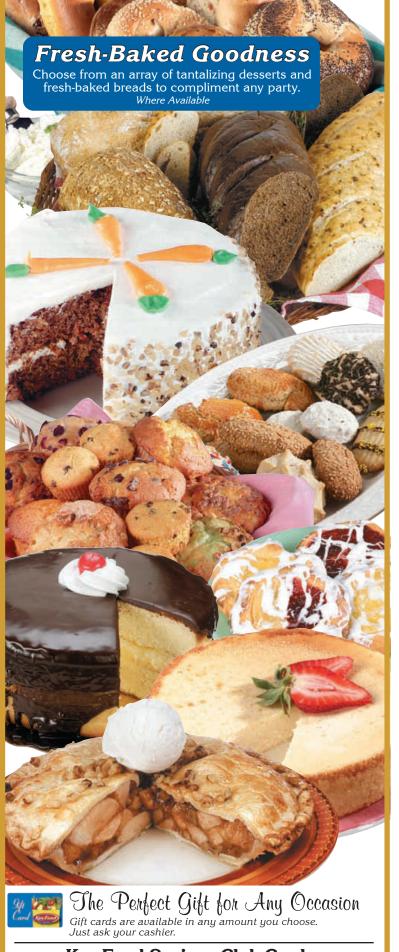

Key Food Savings Club Card Use this card to save even more on our weekly specials, plus get additional savings on more items.

Visit us online at www.keyfood.com