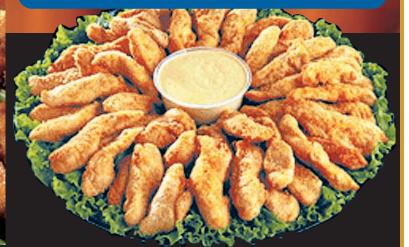

lery Sticks, Broccoli Florets, Tomatoes, Pepper Strips, Cauliflower Florets, Cucumber Spears and Vegetable Dip.

## **The Fresh Melon Platter**

A sweet and juicy platter filled with Cantaloupe Wedges, Honeydew Wedges, Watermelon Wedges, Pineapple Spears, Seedless Grapes, Fresh Strawberries and Kiwi. \*Fruit may be substituted upon request. \*Fruit is available based on seasonality.

#### Rotisserie Favorites

**Rotisserie Chicken** 

Hot or Cold Whole or Cut-Up by Request Made Fresh Daily

Rotisserie Ham or Turkey Breast Made Fresh Daily

### Fried Chicken

#### 16 Piece

Made Fresh Daily

7 • 4 Breasts

•4 Wings

- •2 Breasts
- 3 Breasts

**12 Piece** 

- •3 Wings
- •2 Thighs (•
- •2 Drumsticks

•2 Wings

- •3 Thighs (
- 3 Drumsticks
- 4 Thighs4 Drumsticks

# **Chicken Wing Platter**