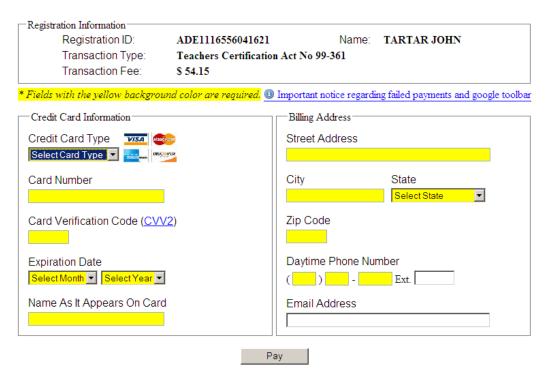

te:                            | SELECT          | *       |
| Zip:                    | *                          | Phone:                              |                 | *       |
| Driver License State:   | SELECT                     | Driver License No:                  |                 |         |
| Email:                  |                            | *                                   |                 |         |
|                         | I don't have email address |                                     |                 |         |
|                         | Back                       | Next Reset                          |                 |         |

Note: Highlighted fields are required and marked by a \*.

### 4. Enter payment information

Step 3 - Credit Card Payment



## HOW TO REGISTER AND COMPLETE YOUR APPLICANT FINGERPRINT BACKGROUND CHECK

5. Write down your registration ID #

# Thank you for Registering

| Last Name: JOHN                                        |                                                                                  |               |  |  |
|--------------------------------------------------------|----------------------------------------------------------------------------------|---------------|--|--|
| First Name: TARTAR                                     |                                                                                  |               |  |  |
| Transaction Type: Teachers Certification Act No 99-361 |                                                                                  |               |  |