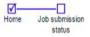

#### Job ID Is All Numbers

<u>Log on to your candidate profile</u>, and select "Job Submission status". Your applications will be listed there along with their statuses.

you are signed in. My Account Options

Job submission status

Check the status of your job submission.

Edit your profile

Update your login, contact information, education, and work experience.

Resume/CV manager

Upload, edit, or delete up to five versions of your resume/CV and cover letter.