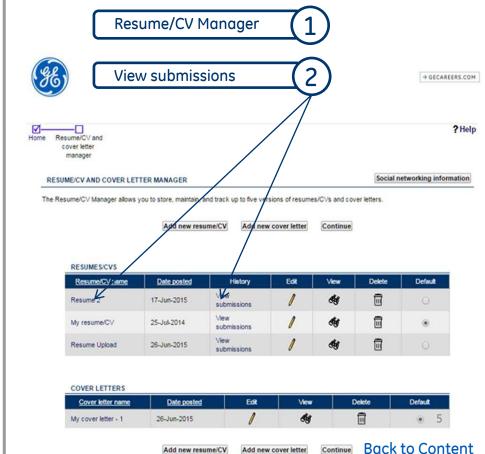

#### Job ID Is All Numbers

<u>Log on to your candidate profile</u>, select "<u>Resume/CV</u> <u>Manager</u>", where you can add, edit or delete your documents. The recruiters will know to check the latest version.

Remember that you can have up to 5 CVs and Cover letters respectively.

## Manage versions of your CV/Cover letter