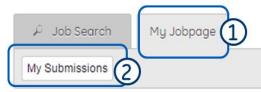

#### **Job ID Begins with Letters**

Log on to your candidate profile, then select the "My Jobpage/My Submission" tab and then you will access the list of all submissions for which you have applied (or you started applying). For all submissions you have applied, you will be able to view the latest submission status of your application as well as the date at which the info was updated.

#### **Job ID Begins with Letters**

Log on to your candidate profile, then select the "My Jobpage/My Submission" tab and then you will access the list of all submissions for which you have applied (or you started applying). Click on view/edit submission to modify your application if needed.

#### **Job ID Begins with Letters**

<u>Log on to your candidate profile</u>, then select the <u>"My Jobpage/My Submission"</u> tab and then you will access the list of all submissions for which you have applied (or you started applying). Click on view/edit submission and modify the attachments linked to this submission.