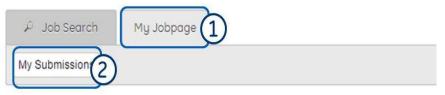

#### **Job ID Begins with Letters**

Log on to your candidate profile, then select the "My Jobpage/My Submission" tab and then you will access the list of all submissions for which you have applied (or you started applying). For all submissions you have applied, you will be able to view the latest submission status of your application as well as the date at which the info was updated.

#### **Job ID Begins with Letters**

Log on to your candidate profile, then select the "My Jobpage/My Submission" tab and then you will access the list of all submissions for which you have applied (or you started applying). Click on view/edit submission to modify your application if needed.

#### **Job ID Begins with Letters**

<u>Log on to your candidate profile</u>, then select the <u>"My Jobpage/My Submission"</u> tab and then you will access the list of all submissions for which you have applied (or you started applying). Click on view/edit submission and modify the attachments linked to this submission.