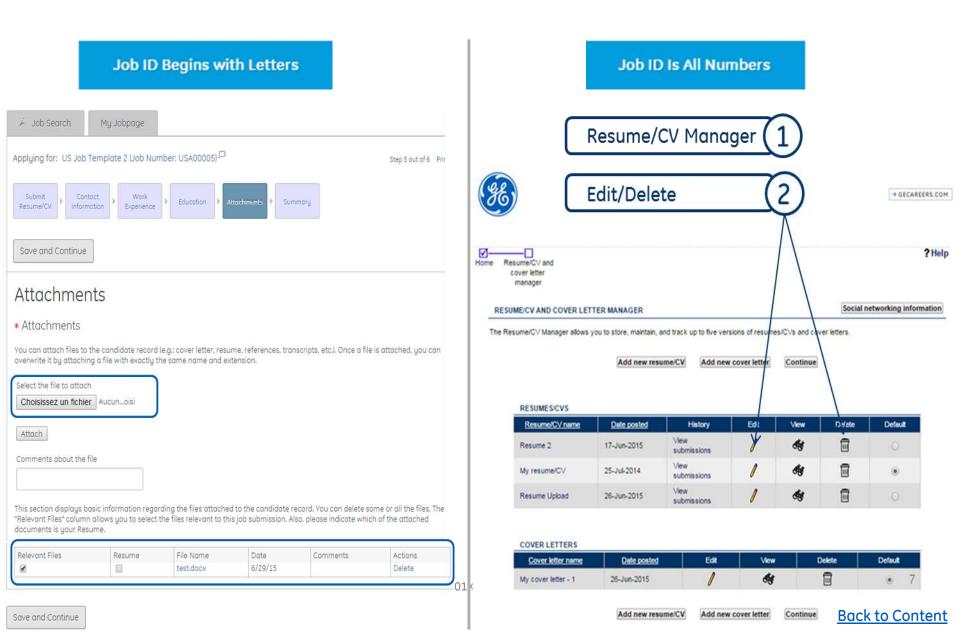

#### **Job ID Begins with Letters**

<u>Log on to your candidate profile</u>, then select the <u>"My Jobpage/My Submission"</u> tab and then you will access the list of all submissions for which you have applied (or you started applying). Click on view/edit submission and modify the attachments linked to this submission.

Remember that you can have up to 3 attachments in your profile.

#### Job ID Is All Numbers

<u>Log on to your candidate profile</u>, select "<u>Resume/CV</u> <u>Manager</u>", where you can add, edit or delete your documents. The recruiters will know to check the latest version.

Remember that you can have up to 5 CVs and Cover letters respectively.