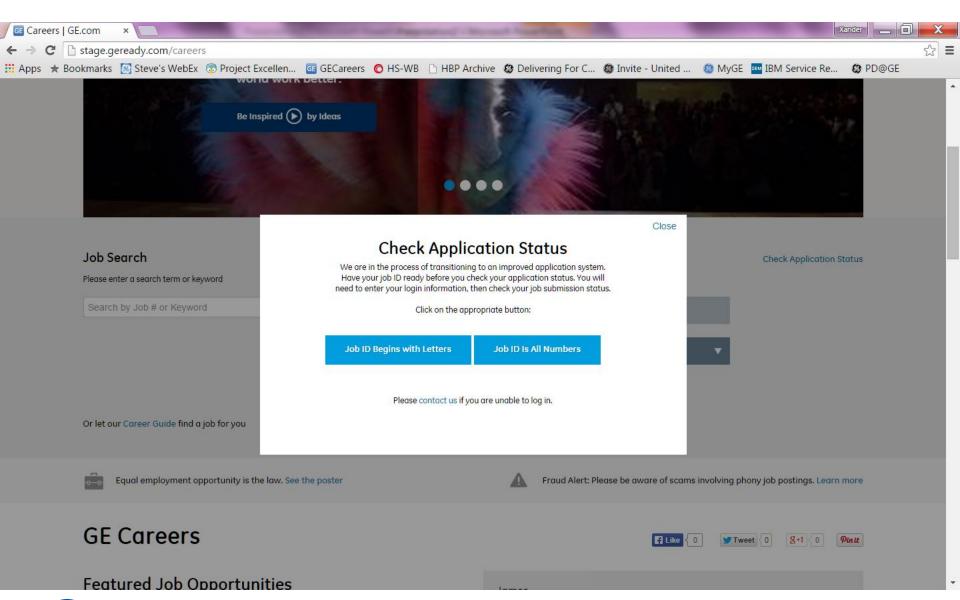

#### Job ID Is All Numbers

<u>Log on to your candidate profile</u>, and select "Job Submission status". Your applications will be listed there along with their statuses.

you are signed in. My Account Options