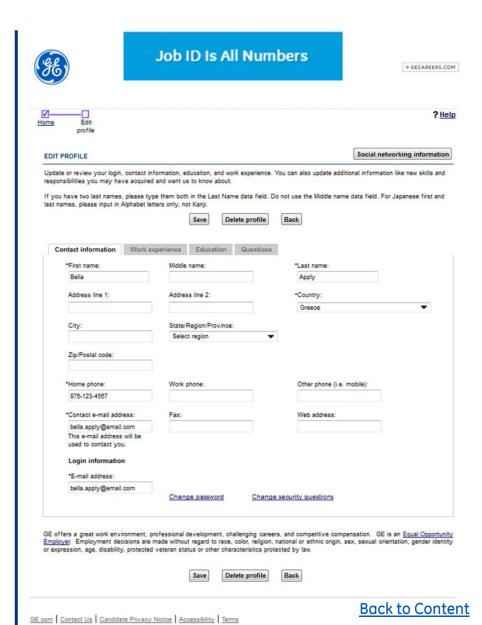

## Edit profile

#### **Job ID Begins with Letters**

Camille ADMIN, LEROUX, you are signed in.

My Account Options

Job Search

My Jobpage