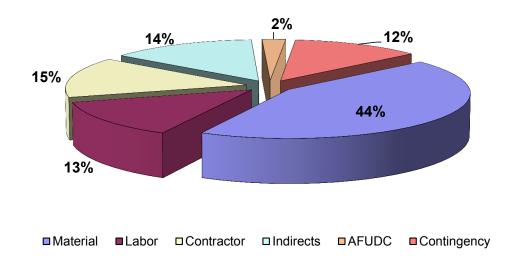

## 1. Project Cost Estimate Summary (Substation Costs Only)

| Project Cost Summary |    |           |  |  |  |  |  |  |  |  |  |
|----------------------|----|-----------|--|--|--|--|--|--|--|--|--|
| Material             | \$ | 1,143,330 |  |  |  |  |  |  |  |  |  |
| Labor                | \$ | 345,659   |  |  |  |  |  |  |  |  |  |
| Contractor           | \$ | 383,868   |  |  |  |  |  |  |  |  |  |
| Indirects            | \$ | 367,403   |  |  |  |  |  |  |  |  |  |
| AFUDC                | \$ | 59,413    |  |  |  |  |  |  |  |  |  |
| Contingency          | \$ | 325,372   |  |  |  |  |  |  |  |  |  |
| Total Project Cost   | \$ | 2,625,044 |  |  |  |  |  |  |  |  |  |