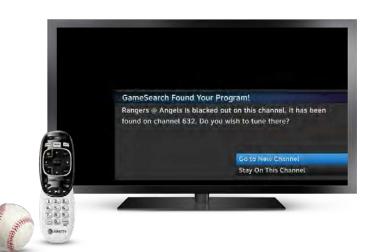

# GameSearch™ doesn't drop the ball—or the game.

With GameSearch,™ when a game is blacked out, your receiver automatically searches for it on another channel. If you have a game set to record, the receiver looks for it on an available channel and records as scheduled.

- > Tune to game on desired channel.
- > Follow the on-screen prompts and press **SELECT** to "Go to New Channel," if available.

Visit **directv.com/tips**<sup>\*</sup> for more tips, tricks and shortcuts.