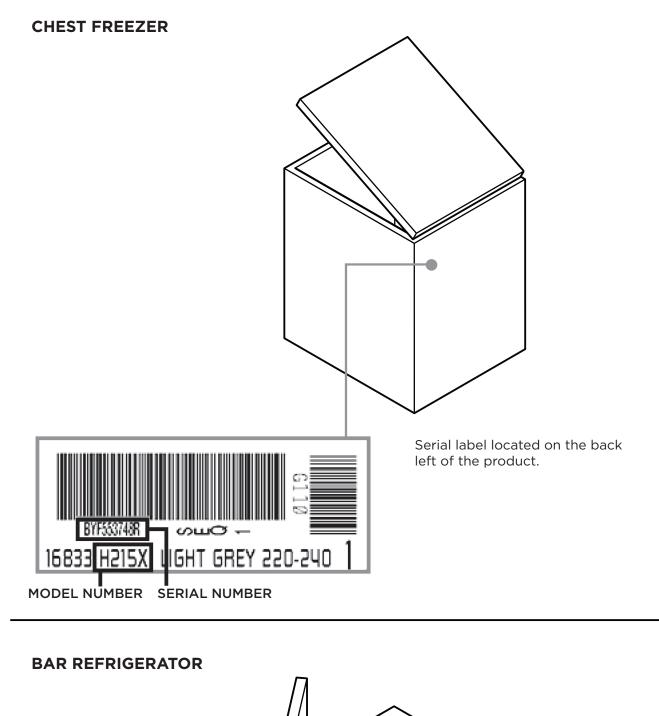

PRODUCT

87887

BI602QASE

**MODEL NUMBER** 





39

SERIAL NO.

fasion blend by FIST Eff & PAYKEL Ltd in NEXICO.

APPROVALS

RODUCT

**COOKSURFACE** 

Serial label located underneath the

oven control panel



SERUL NO

**SERIAL NUMBER** 

BAM319918

Serial label located on the bottom of the

basepan.



Manufactured by FISHER & PAYKEE, U.S. CUNEDIN, NZ

200 - 200Y SONE M.C. ONLY CISPR14 1993

APPROVALS

N15207

PRODUCT

87654

MODEL

MODEL NUMBER







\*Actual labels may differ from shown











## **DISHWASHING**

\*Actual labels may differ from shown

## SINGLE DISHDRAWER DISHWASHER



## **DOUBLE DISHDRAWER DISHWASHER**





\*Actual labels may differ from shown







**SMARTLOAD DRYER** 





## **KITCHEN COMPANION PRODUCTS**

\*Actual labels may differ from shown