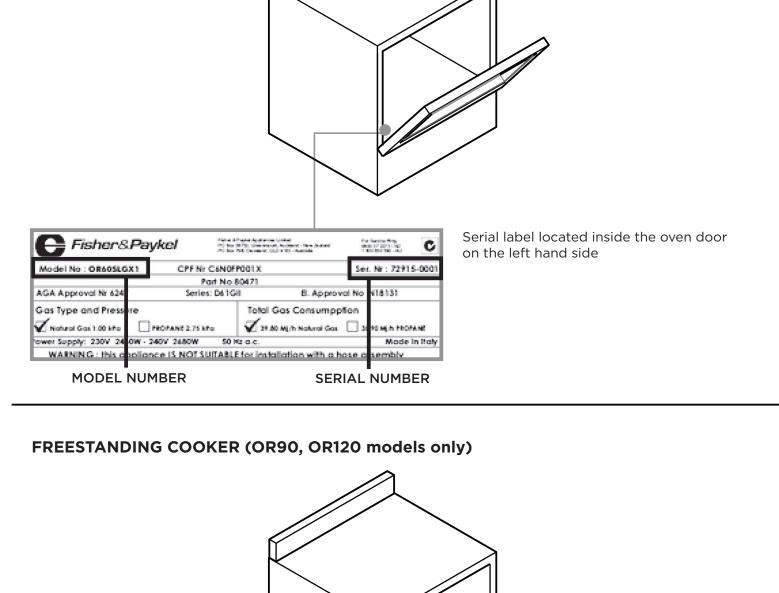

PRODUCT

87887

BI602QASE

**MODEL NUMBER** 





39

SERIAL NO.

fasion blend by FIST Eff & PAYKEL Ltd in NEXICO.

APPROVALS

RODUCT

**COOKSURFACE** 

Serial label located underneath the

oven control panel



SERUL NO

**SERIAL NUMBER** 

BAM319918

Serial label located on the bottom of the

basepan.



Manufactured by FISHER & PAYKEE, U.S. CUNEDIN, NZ

200 - 200Y SONE M.C. ONLY CISPR14 1993

APPROVALS

N15207

PRODUCT

87654

MODEL

MODEL NUMBER







\*Actual labels may differ from shown











## **DISHWASHING**

\*Actual labels may differ from shown

## SINGLE DISHDRAWER DISHWASHER



## **DOUBLE DISHDRAWER DISHWASHER**





\*Actual labels may differ from shown







**SMARTLOAD DRYER** 





## **KITCHEN COMPANION PRODUCTS**

\*Actual labels may differ from shown