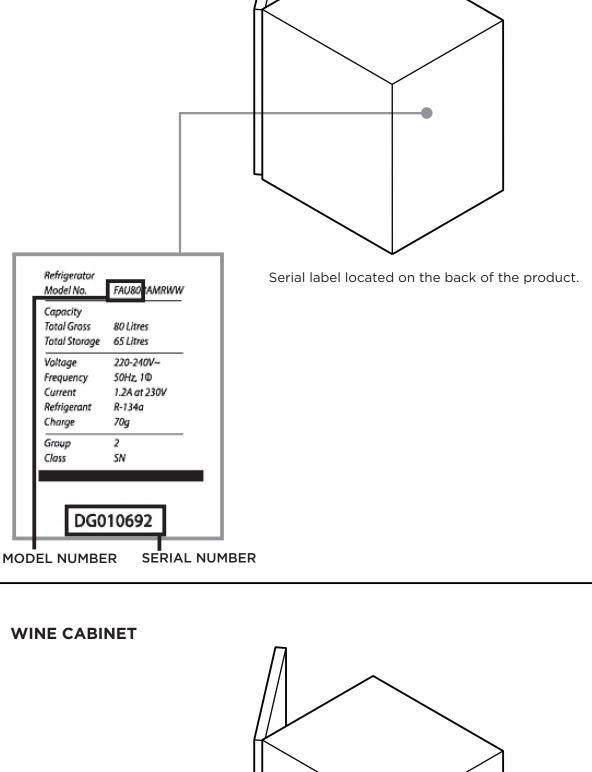

PRODUCT

87887

BI602QASE

**MODEL NUMBER** 





39

SERIAL NO.

fasion blend by FIST Eff & PAYKEL Ltd in NEXICO.

APPROVALS

RODUCT

**COOKSURFACE** 

Serial label located underneath the

oven control panel



SERUL NO

**SERIAL NUMBER** 

BAM319918

Serial label located on the bottom of the

basepan.



Manufactured by FISHER & PAYKEE, U.S. CUNEDIN, NZ

200 - 200Y SONE M.C. ONLY CISPR14 1993

APPROVALS

N15207

PRODUCT

87654

MODEL

MODEL NUMBER







\*Actual labels may differ from shown











## **DISHWASHING**

\*Actual labels may differ from shown

## SINGLE DISHDRAWER DISHWASHER



## **DOUBLE DISHDRAWER DISHWASHER**





\*Actual labels may differ from shown







**SMARTLOAD DRYER** 





## **KITCHEN COMPANION PRODUCTS**

\*Actual labels may differ from shown