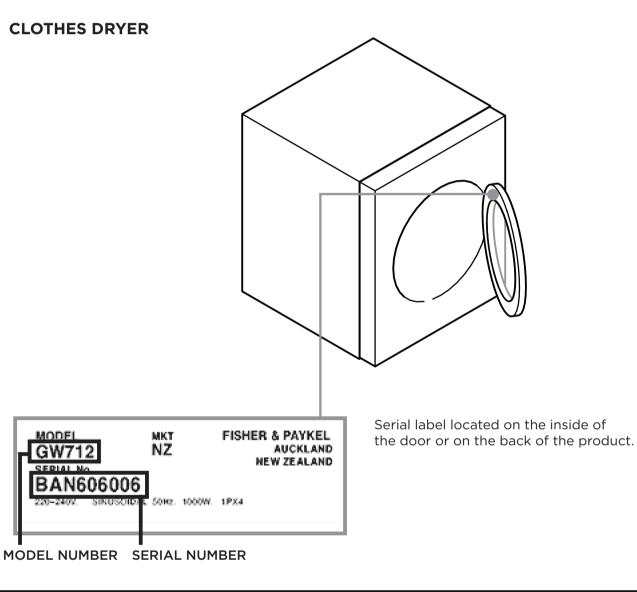

PRODUCT

87887

BI602QASE

**MODEL NUMBER** 





39

SERIAL NO.

fasion blend by FIST Eff & PAYKEL Ltd in NEXICO.

APPROVALS

RODUCT

**COOKSURFACE** 

Serial label located underneath the

oven control panel



SERUL NO

**SERIAL NUMBER** 

BAM319918

Serial label located on the bottom of the

basepan.



Manufactured by FISHER & PAYKEE, U.S. CUNEDIN, NZ

200 - 200Y SONE M.C. ONLY CISPR14 1993

APPROVALS

N15207

PRODUCT

87654

MODEL

MODEL NUMBER







\*Actual labels may differ from shown











## **DISHWASHING**

\*Actual labels may differ from shown

## SINGLE DISHDRAWER DISHWASHER



## **DOUBLE DISHDRAWER DISHWASHER**





\*Actual labels may differ from shown







**SMARTLOAD DRYER** 





## **KITCHEN COMPANION PRODUCTS**

\*Actual labels may differ from shown