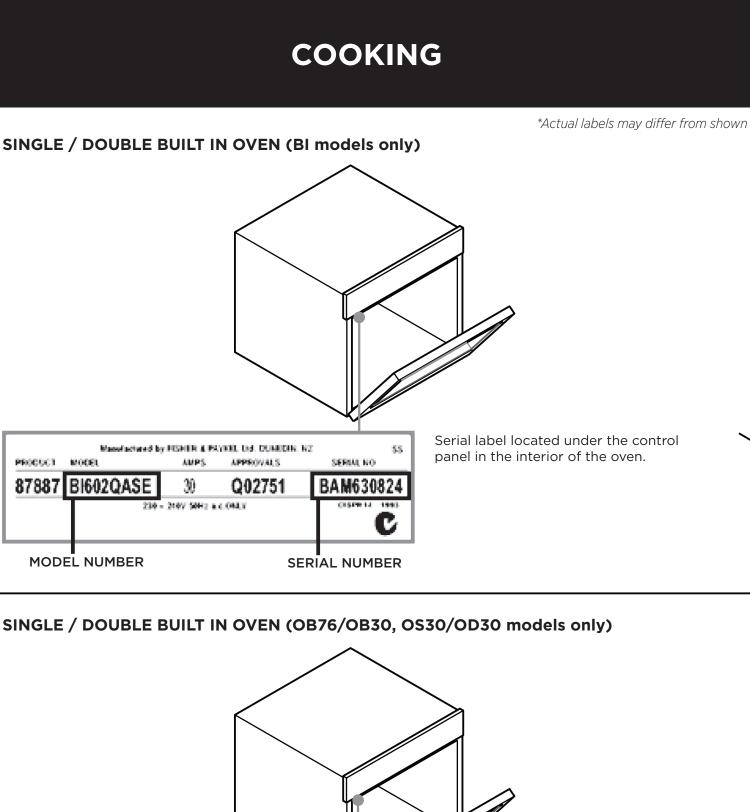

PRODUCT

87887

BI602QASE

**MODEL NUMBER** 

39

SERIAL NO.

fasion blend by FIST Eff & PAYKEL Ltd in NEXICO.

APPROVALS

MODEL NUMBER

\*Actual labels may differ from shown