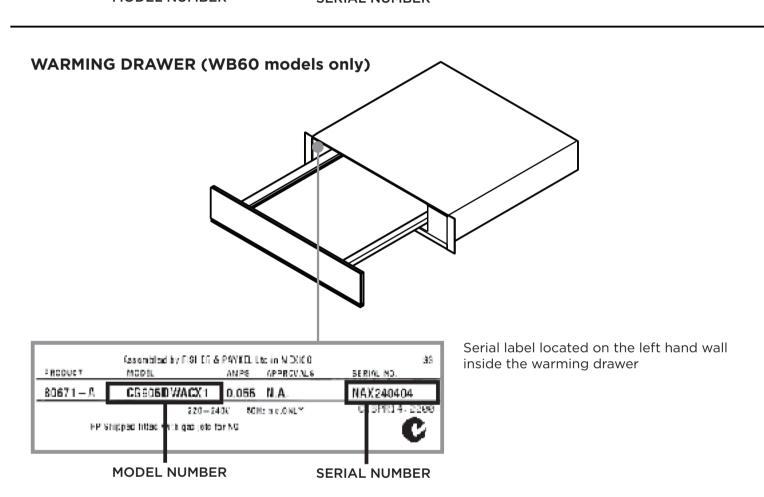

PRODUCT

87887

BI602QASE

**MODEL NUMBER** 





39

SERIAL NO.

fasion blend by FIST Eff & PAYKEL Ltd in NEXICO.

APPROVALS

RODUCT

**COOKSURFACE** 

Serial label located underneath the

oven control panel



SERUL NO

**SERIAL NUMBER** 

BAM319918

Serial label located on the bottom of the

basepan.



Manufactured by FISHER & PAYKEE, U.S. CUNEDIN, NZ

200 - 200Y SONE M.C. ONLY CISPR14 1993

APPROVALS

N15207

PRODUCT

87654

MODEL

MODEL NUMBER







\*Actual labels may differ from shown











## **DISHWASHING**

\*Actual labels may differ from shown

## SINGLE DISHDRAWER DISHWASHER



## **DOUBLE DISHDRAWER DISHWASHER**





\*Actual labels may differ from shown







**SMARTLOAD DRYER** 





## **KITCHEN COMPANION PRODUCTS**

\*Actual labels may differ from shown