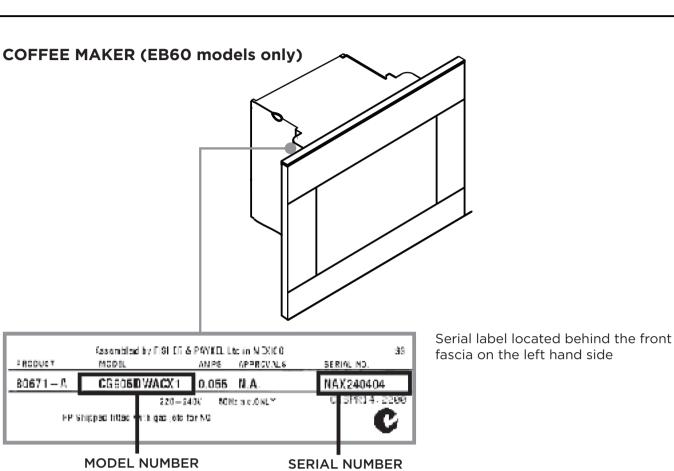

PRODUCT

87887

BI602QASE

**MODEL NUMBER** 





39

SERIAL NO.

fasion blend by FIST Eff & PAYKEL Ltd in NEXICO.

APPROVALS

RODUCT

**COOKSURFACE** 

Serial label located underneath the

oven control panel



SERUL NO

**SERIAL NUMBER** 

BAM319918

Serial label located on the bottom of the

basepan.



Manufactured by FISHER & PAYKEE, U.S. CUNEDIN, NZ

200 - 200Y SONE M.C. ONLY CISPR14 1993

APPROVALS

N15207

PRODUCT

87654

MODEL

MODEL NUMBER







\*Actual labels may differ from shown











## **DISHWASHING**

\*Actual labels may differ from shown

## SINGLE DISHDRAWER DISHWASHER



## **DOUBLE DISHDRAWER DISHWASHER**





\*Actual labels may differ from shown







**SMARTLOAD DRYER** 





## **KITCHEN COMPANION PRODUCTS**

\*Actual labels may differ from shown