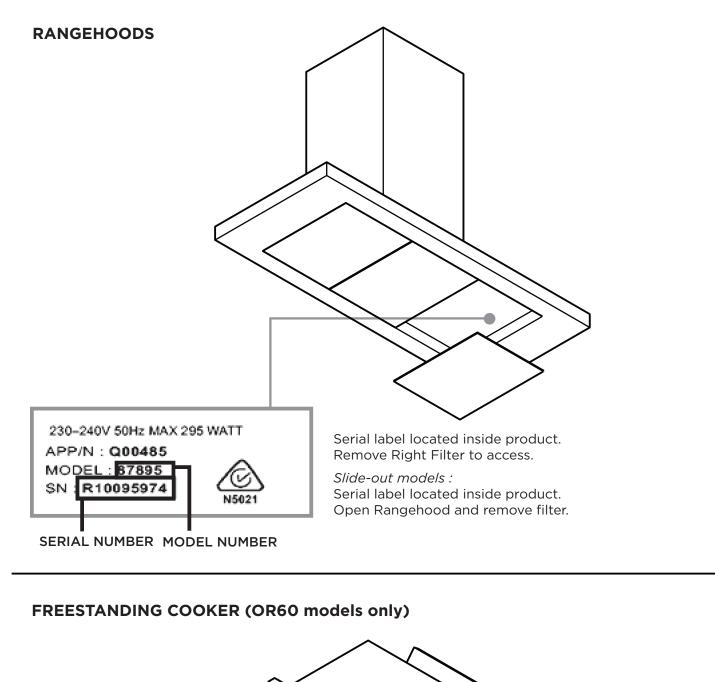

RODUCT

**COOKSURFACE** 

Serial label located underneath the

oven control panel

SERUL NO

**SERIAL NUMBER** 

BAM319918

Serial label located on the bottom of the

basepan.

Manufactured by FISHER & PAYKEE, U.S. CUNEDIN, NZ

200 - 200Y SONE M.C. ONLY CISPR14 1993

APPROVALS

N15207

PRODUCT

87654

MODEL