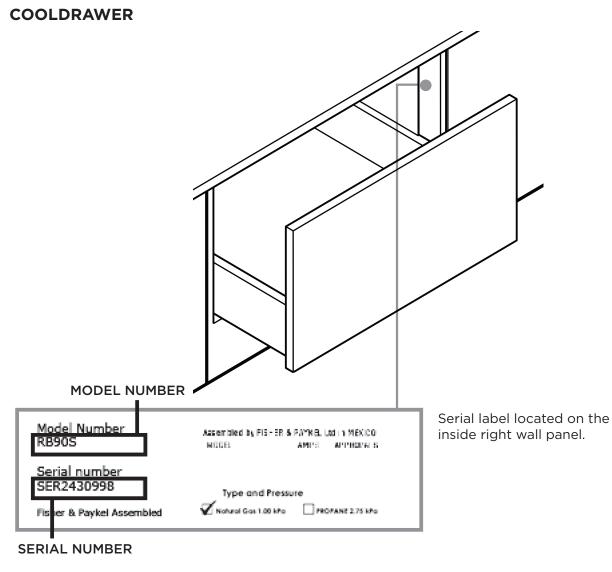

PRODUCT

87887

BI602QASE

**MODEL NUMBER** 





39

SERIAL NO.

fasion blend by FIST Eff & PAYKEL Ltd in NEXICO.

APPROVALS

RODUCT

**COOKSURFACE** 

Serial label located underneath the

oven control panel



SERUL NO

**SERIAL NUMBER** 

BAM319918

Serial label located on the bottom of the

basepan.



Manufactured by FISHER & PAYKEE, U.S. CUNEDIN, NZ

200 - 200Y SONE M.C. ONLY CISPR14 1993

APPROVALS

N15207

PRODUCT

87654

MODEL

MODEL NUMBER







\*Actual labels may differ from shown











## **DISHWASHING**

\*Actual labels may differ from shown

## SINGLE DISHDRAWER DISHWASHER



## **DOUBLE DISHDRAWER DISHWASHER**





\*Actual labels may differ from shown







**SMARTLOAD DRYER** 





## **KITCHEN COMPANION PRODUCTS**

\*Actual labels may differ from shown