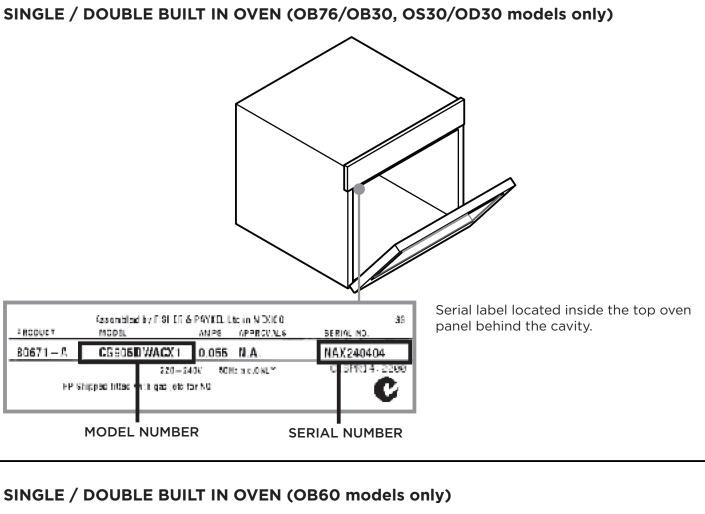

PRODUCT

87887

BI602QASE

**MODEL NUMBER** 





39

SERIAL NO.

fasion blend by FIST Eff & PAYKEL Ltd in NEXICO.

APPROVALS

RODUCT

**COOKSURFACE** 

Serial label located underneath the

oven control panel



SERUL NO

**SERIAL NUMBER** 

BAM319918

Serial label located on the bottom of the

basepan.



Manufactured by FISHER & PAYKEE, U.S. CUNEDIN, NZ

200 - 200Y SONE M.C. ONLY CISPR14 1993

APPROVALS

N15207

PRODUCT

87654

MODEL

MODEL NUMBER







\*Actual labels may differ from shown











## **DISHWASHING**

\*Actual labels may differ from shown

## SINGLE DISHDRAWER DISHWASHER



## **DOUBLE DISHDRAWER DISHWASHER**





\*Actual labels may differ from shown







**SMARTLOAD DRYER** 





## **KITCHEN COMPANION PRODUCTS**

\*Actual labels may differ from shown