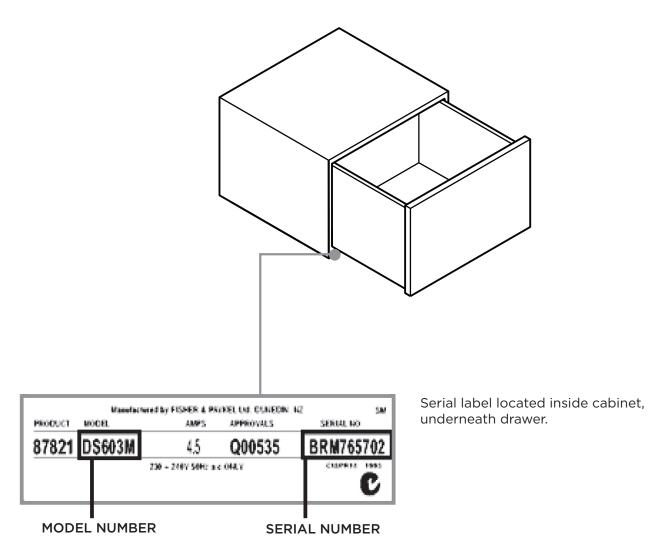

PRODUCT

87887

BI602QASE

**MODEL NUMBER** 





39

SERIAL NO.

fasion blend by FIST Eff & PAYKEL Ltd in NEXICO.

APPROVALS

RODUCT

**COOKSURFACE** 

Serial label located underneath the

oven control panel



SERUL NO

**SERIAL NUMBER** 

BAM319918

Serial label located on the bottom of the

basepan.



Manufactured by FISHER & PAYKEE, U.S. CUNEDIN, NZ

200 - 200Y SONE M.C. ONLY CISPR14 1993

APPROVALS

N15207

PRODUCT

87654

MODEL

MODEL NUMBER







\*Actual labels may differ from shown











## **DISHWASHING**

\*Actual labels may differ from shown

## SINGLE DISHDRAWER DISHWASHER



## **DOUBLE DISHDRAWER DISHWASHER**





\*Actual labels may differ from shown







**SMARTLOAD DRYER** 





## **KITCHEN COMPANION PRODUCTS**

\*Actual labels may differ from shown