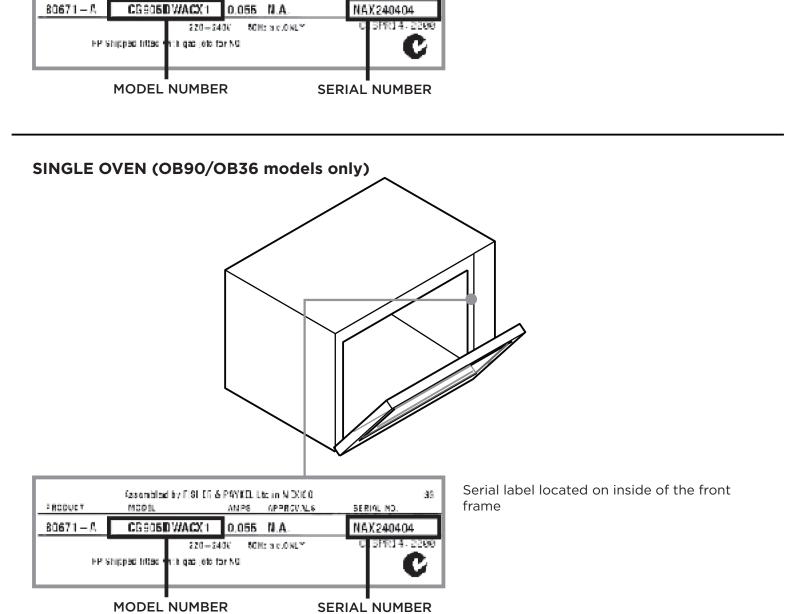

PRODUCT

87887

BI602QASE

**MODEL NUMBER** 





39

SERIAL NO.

fasion blend by FIST Eff & PAYKEL Ltd in NEXICO.

APPROVALS

RODUCT

**COOKSURFACE** 

Serial label located underneath the

oven control panel



SERUL NO

**SERIAL NUMBER** 

BAM319918

Serial label located on the bottom of the

basepan.



Manufactured by FISHER & PAYKEE, U.S. CUNEDIN, NZ

200 - 200Y SONE M.C. ONLY CISPR14 1993

APPROVALS

N15207

PRODUCT

87654

MODEL

MODEL NUMBER







\*Actual labels may differ from shown











## **DISHWASHING**

\*Actual labels may differ from shown

## SINGLE DISHDRAWER DISHWASHER



## **DOUBLE DISHDRAWER DISHWASHER**





\*Actual labels may differ from shown







**SMARTLOAD DRYER** 





## **KITCHEN COMPANION PRODUCTS**

\*Actual labels may differ from shown