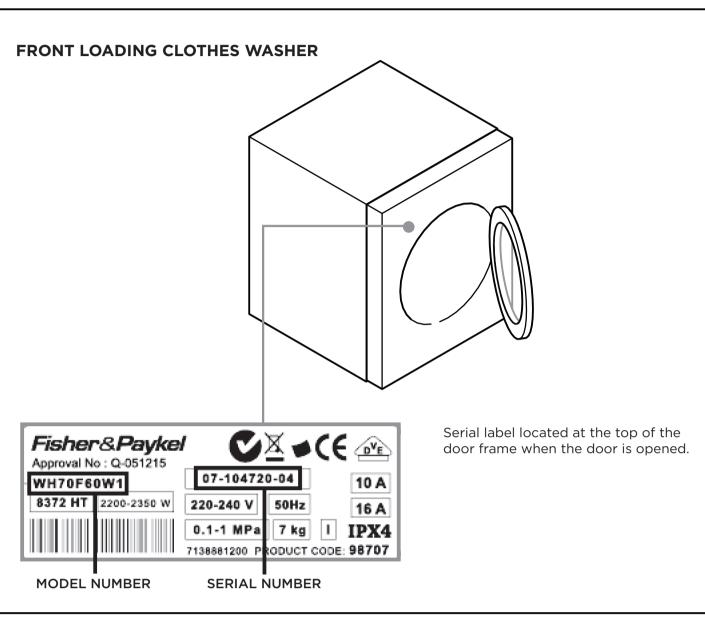

PRODUCT

87887

BI602QASE

**MODEL NUMBER** 





39

SERIAL NO.

fasion blend by FIST Eff & PAYKEL Ltd in NEXICO.

APPROVALS

RODUCT

**COOKSURFACE** 

Serial label located underneath the

oven control panel



SERUL NO

**SERIAL NUMBER** 

BAM319918

Serial label located on the bottom of the

basepan.



Manufactured by FISHER & PAYKEE, U.S. CUNEDIN, NZ

200 - 200Y SONE M.C. ONLY CISPR14 1993

APPROVALS

N15207

PRODUCT

87654

MODEL

MODEL NUMBER







\*Actual labels may differ from shown











## **DISHWASHING**

\*Actual labels may differ from shown

## SINGLE DISHDRAWER DISHWASHER



## **DOUBLE DISHDRAWER DISHWASHER**





\*Actual labels may differ from shown







**SMARTLOAD DRYER** 





## **KITCHEN COMPANION PRODUCTS**

\*Actual labels may differ from shown