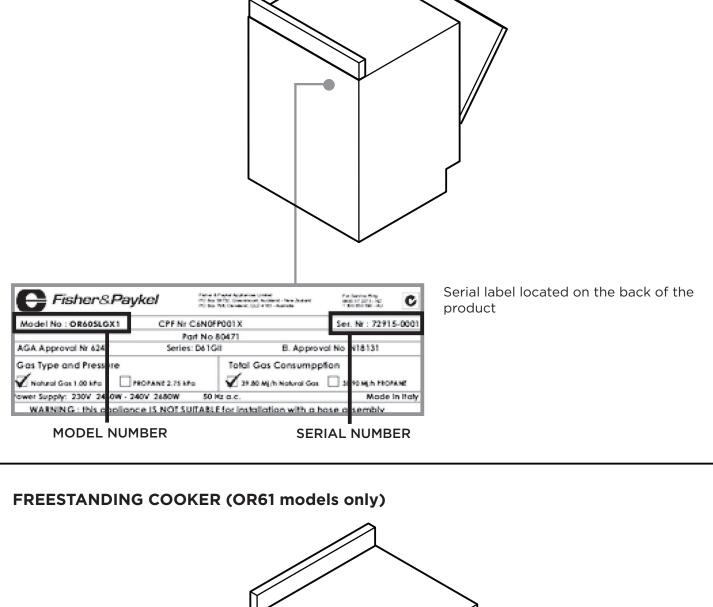

PRODUCT

87887

BI602QASE

**MODEL NUMBER** 





39

SERIAL NO.

fasion blend by FIST Eff & PAYKEL Ltd in NEXICO.

APPROVALS

RODUCT

**COOKSURFACE** 

Serial label located underneath the

oven control panel



SERUL NO

**SERIAL NUMBER** 

BAM319918

Serial label located on the bottom of the

basepan.



Manufactured by FISHER & PAYKEE, U.S. CUNEDIN, NZ

200 - 200Y SONE M.C. ONLY CISPR14 1993

APPROVALS

N15207

PRODUCT

87654

MODEL

MODEL NUMBER







\*Actual labels may differ from shown











## **DISHWASHING**

\*Actual labels may differ from shown

## SINGLE DISHDRAWER DISHWASHER



## **DOUBLE DISHDRAWER DISHWASHER**





\*Actual labels may differ from shown







**SMARTLOAD DRYER** 





## **KITCHEN COMPANION PRODUCTS**

\*Actual labels may differ from shown