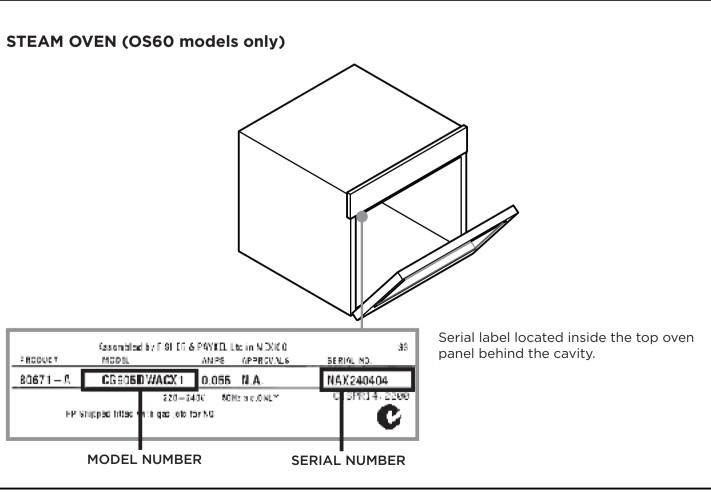

PRODUCT

87887

BI602QASE

**MODEL NUMBER** 





39

SERIAL NO.

fasion blend by FIST Eff & PAYKEL Ltd in NEXICO.

APPROVALS

RODUCT

**COOKSURFACE** 

Serial label located underneath the

oven control panel



SERUL NO

**SERIAL NUMBER** 

BAM319918

Serial label located on the bottom of the

basepan.



Manufactured by FISHER & PAYKEE, U.S. CUNEDIN, NZ

200 - 200Y SONE M.C. ONLY CISPR14 1993

APPROVALS

N15207

PRODUCT

87654

MODEL

MODEL NUMBER







\*Actual labels may differ from shown











## **DISHWASHING**

\*Actual labels may differ from shown

## SINGLE DISHDRAWER DISHWASHER



## **DOUBLE DISHDRAWER DISHWASHER**





\*Actual labels may differ from shown







**SMARTLOAD DRYER** 





## **KITCHEN COMPANION PRODUCTS**

\*Actual labels may differ from shown