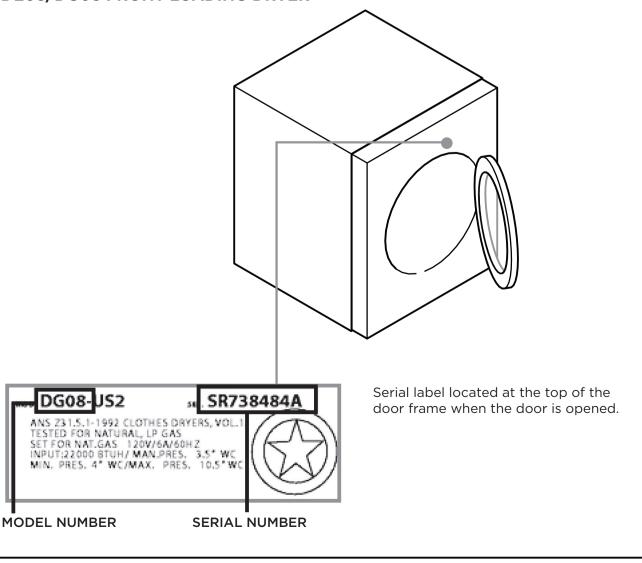

PRODUCT

87887

BI602QASE

**MODEL NUMBER** 





39

SERIAL NO.

fasion blend by FIST Eff & PAYKEL Ltd in NEXICO.

APPROVALS

RODUCT

**COOKSURFACE** 

Serial label located underneath the

oven control panel



SERUL NO

**SERIAL NUMBER** 

BAM319918

Serial label located on the bottom of the

basepan.



Manufactured by FISHER & PAYKEE, U.S. CUNEDIN, NZ

200 - 200Y SONE M.C. ONLY CISPR14 1993

APPROVALS

N15207

PRODUCT

87654

MODEL

MODEL NUMBER







\*Actual labels may differ from shown











## **DISHWASHING**

\*Actual labels may differ from shown

## SINGLE DISHDRAWER DISHWASHER



## **DOUBLE DISHDRAWER DISHWASHER**





\*Actual labels may differ from shown







**SMARTLOAD DRYER** 





## **KITCHEN COMPANION PRODUCTS**

\*Actual labels may differ from shown