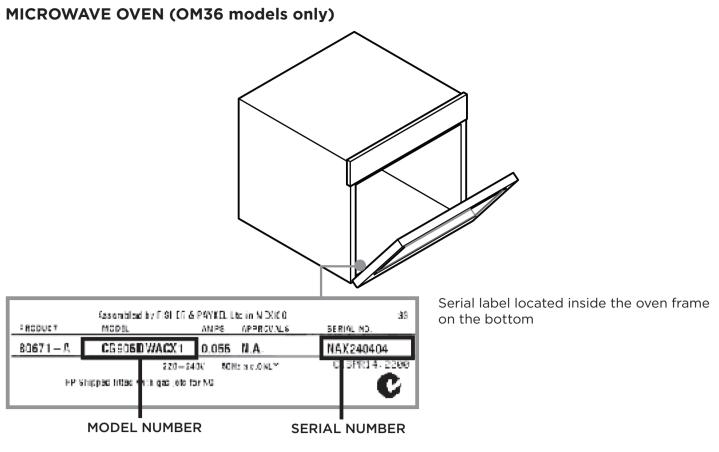

PRODUCT

87887

BI602QASE

**MODEL NUMBER** 





39

SERIAL NO.

fasion blend by FIST Eff & PAYKEL Ltd in NEXICO.

APPROVALS

RODUCT

**COOKSURFACE** 

Serial label located underneath the

oven control panel



SERUL NO

**SERIAL NUMBER** 

BAM319918

Serial label located on the bottom of the

basepan.



Manufactured by FISHER & PAYKEE, U.S. CUNEDIN, NZ

200 - 200Y SONE M.C. ONLY CISPR14 1993

APPROVALS

N15207

PRODUCT

87654

MODEL

MODEL NUMBER







\*Actual labels may differ from shown











## **DISHWASHING**

\*Actual labels may differ from shown

## SINGLE DISHDRAWER DISHWASHER



## **DOUBLE DISHDRAWER DISHWASHER**





\*Actual labels may differ from shown







**SMARTLOAD DRYER** 





## **KITCHEN COMPANION PRODUCTS**

\*Actual labels may differ from shown