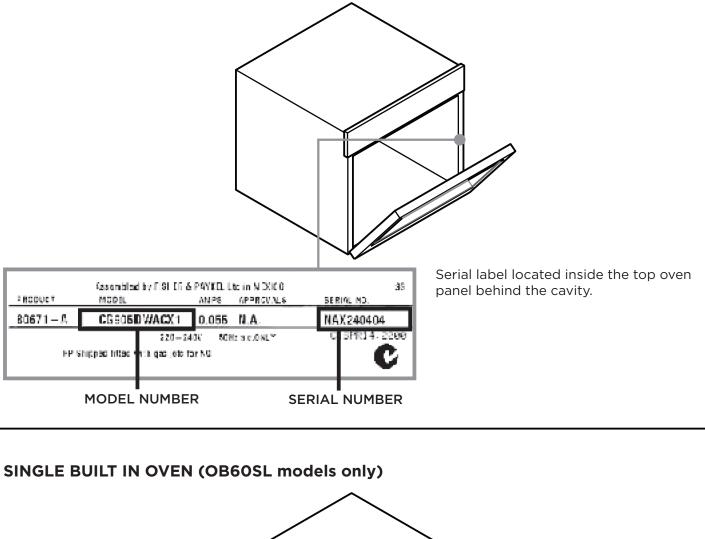

PRODUCT

87887

BI602QASE

**MODEL NUMBER** 





39

SERIAL NO.

fasion blend by FIST Eff & PAYKEL Ltd in NEXICO.

APPROVALS

RODUCT

**COOKSURFACE** 

Serial label located underneath the

oven control panel



SERUL NO

**SERIAL NUMBER** 

BAM319918

Serial label located on the bottom of the

basepan.



Manufactured by FISHER & PAYKEE, U.S. CUNEDIN, NZ

200 - 200Y SONE M.C. ONLY CISPR14 1993

APPROVALS

N15207

PRODUCT

87654

MODEL

MODEL NUMBER







\*Actual labels may differ from shown











## **DISHWASHING**

\*Actual labels may differ from shown

## SINGLE DISHDRAWER DISHWASHER



## **DOUBLE DISHDRAWER DISHWASHER**





\*Actual labels may differ from shown







**SMARTLOAD DRYER** 





## **KITCHEN COMPANION PRODUCTS**

\*Actual labels may differ from shown