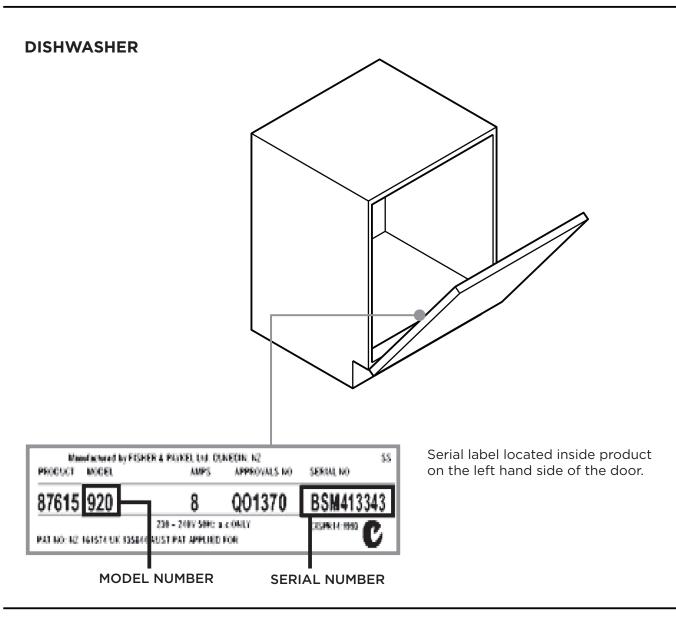

PRODUCT

87887

BI602QASE

**MODEL NUMBER** 





39

SERIAL NO.

fasion blend by FIST Eff & PAYKEL Ltd in NEXICO.

APPROVALS

RODUCT

**COOKSURFACE** 

Serial label located underneath the

oven control panel



SERUL NO

**SERIAL NUMBER** 

BAM319918

Serial label located on the bottom of the

basepan.



Manufactured by FISHER & PAYKEE, U.S. CUNEDIN, NZ

200 - 200Y SONE M.C. ONLY CISPR14 1993

APPROVALS

N15207

PRODUCT

87654

MODEL

MODEL NUMBER







\*Actual labels may differ from shown











## **DISHWASHING**

\*Actual labels may differ from shown

## SINGLE DISHDRAWER DISHWASHER



## **DOUBLE DISHDRAWER DISHWASHER**





\*Actual labels may differ from shown







**SMARTLOAD DRYER** 





## **KITCHEN COMPANION PRODUCTS**

\*Actual labels may differ from shown