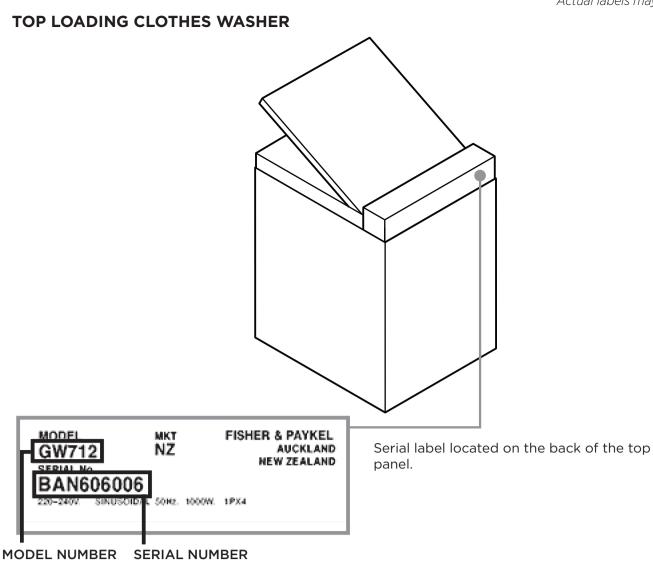

PRODUCT

87887

BI602QASE

**MODEL NUMBER** 





39

SERIAL NO.

fasion blend by FIST Eff & PAYKEL Ltd in NEXICO.

APPROVALS

RODUCT

**COOKSURFACE** 

Serial label located underneath the

oven control panel



SERUL NO

**SERIAL NUMBER** 

BAM319918

Serial label located on the bottom of the

basepan.



Manufactured by FISHER & PAYKEE, U.S. CUNEDIN, NZ

200 - 200Y SONE M.C. ONLY CISPR14 1993

APPROVALS

N15207

PRODUCT

87654

MODEL

MODEL NUMBER







\*Actual labels may differ from shown











## **DISHWASHING**

\*Actual labels may differ from shown

## SINGLE DISHDRAWER DISHWASHER



## **DOUBLE DISHDRAWER DISHWASHER**





\*Actual labels may differ from shown







**SMARTLOAD DRYER** 





## **KITCHEN COMPANION PRODUCTS**

\*Actual labels may differ from shown