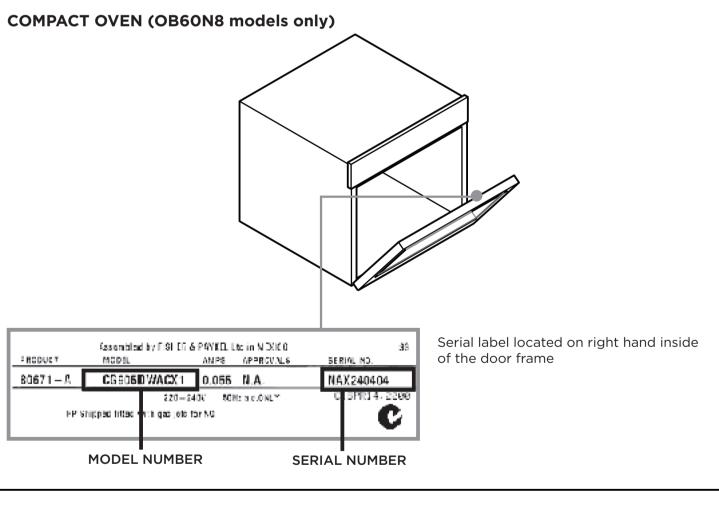

PRODUCT

87887

BI602QASE

**MODEL NUMBER** 





39

SERIAL NO.

fasion blend by FIST Eff & PAYKEL Ltd in NEXICO.

APPROVALS

RODUCT

**COOKSURFACE** 

Serial label located underneath the

oven control panel



SERUL NO

**SERIAL NUMBER** 

BAM319918

Serial label located on the bottom of the

basepan.



Manufactured by FISHER & PAYKEE, U.S. CUNEDIN, NZ

200 - 200Y SONE M.C. ONLY CISPR14 1993

APPROVALS

N15207

PRODUCT

87654

MODEL

MODEL NUMBER







\*Actual labels may differ from shown











## **DISHWASHING**

\*Actual labels may differ from shown

## SINGLE DISHDRAWER DISHWASHER



## **DOUBLE DISHDRAWER DISHWASHER**





\*Actual labels may differ from shown







**SMARTLOAD DRYER** 





## **KITCHEN COMPANION PRODUCTS**

\*Actual labels may differ from shown