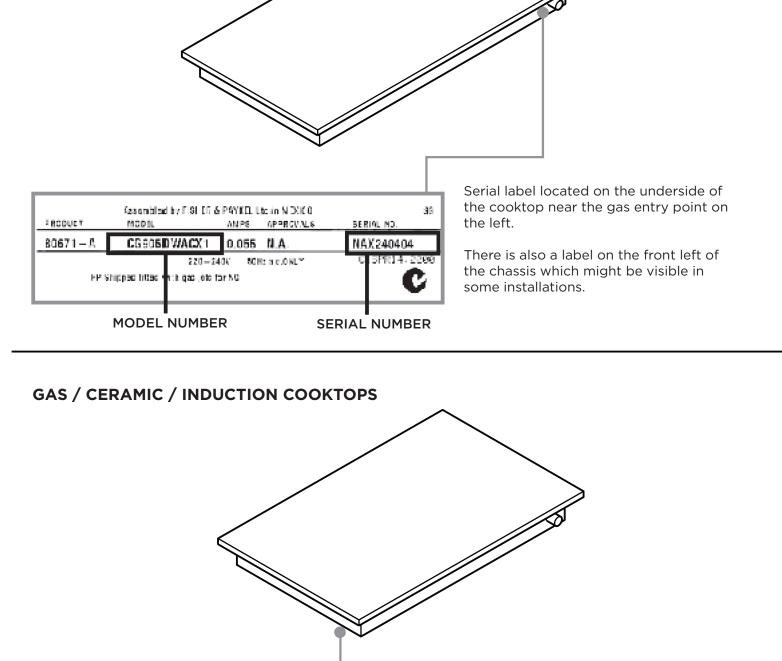

PRODUCT

87887

BI602QASE

**MODEL NUMBER** 

39

SERIAL NO.

fasion blend by FIST Eff & PAYKEL Ltd in NEXICO.

APPROVALS