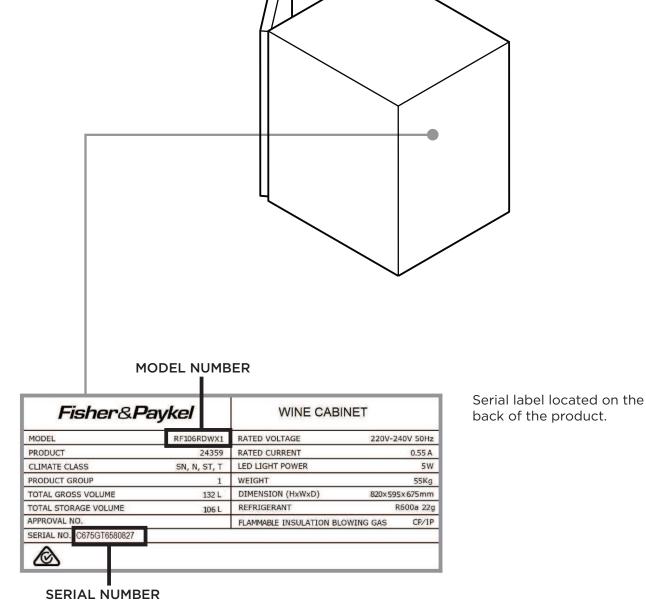

PRODUCT

87887

BI602QASE

**MODEL NUMBER** 





39

SERIAL NO.

fasion blend by FIST Eff & PAYKEL Ltd in NEXICO.

APPROVALS

RODUCT

**COOKSURFACE** 

Serial label located underneath the

oven control panel



SERUL NO

**SERIAL NUMBER** 

BAM319918

Serial label located on the bottom of the

basepan.



Manufactured by FISHER & PAYKEE, U.S. CUNEDIN, NZ

200 - 200Y SONE M.C. ONLY CISPR14 1993

APPROVALS

N15207

PRODUCT

87654

MODEL

MODEL NUMBER







\*Actual labels may differ from shown











## **DISHWASHING**

\*Actual labels may differ from shown

## SINGLE DISHDRAWER DISHWASHER



## **DOUBLE DISHDRAWER DISHWASHER**





\*Actual labels may differ from shown







**SMARTLOAD DRYER** 





## **KITCHEN COMPANION PRODUCTS**

\*Actual labels may differ from shown