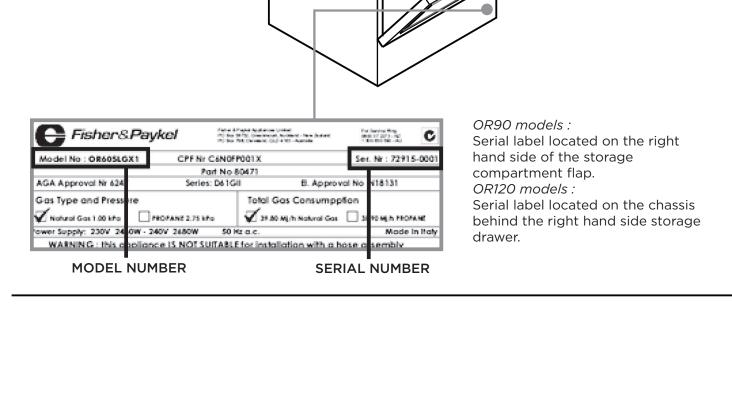

PRODUCT

87887

BI602QASE

**MODEL NUMBER** 





39

SERIAL NO.

fasion blend by FIST Eff & PAYKEL Ltd in NEXICO.

APPROVALS

RODUCT

**COOKSURFACE** 

Serial label located underneath the

oven control panel



SERUL NO

**SERIAL NUMBER** 

BAM319918

Serial label located on the bottom of the

basepan.



Manufactured by FISHER & PAYKEE, U.S. CUNEDIN, NZ

200 - 200Y SONE M.C. ONLY CISPR14 1993

APPROVALS

N15207

PRODUCT

87654

MODEL

MODEL NUMBER







\*Actual labels may differ from shown











## **DISHWASHING**

\*Actual labels may differ from shown

## SINGLE DISHDRAWER DISHWASHER



## **DOUBLE DISHDRAWER DISHWASHER**





\*Actual labels may differ from shown







**SMARTLOAD DRYER** 





## **KITCHEN COMPANION PRODUCTS**

\*Actual labels may differ from shown