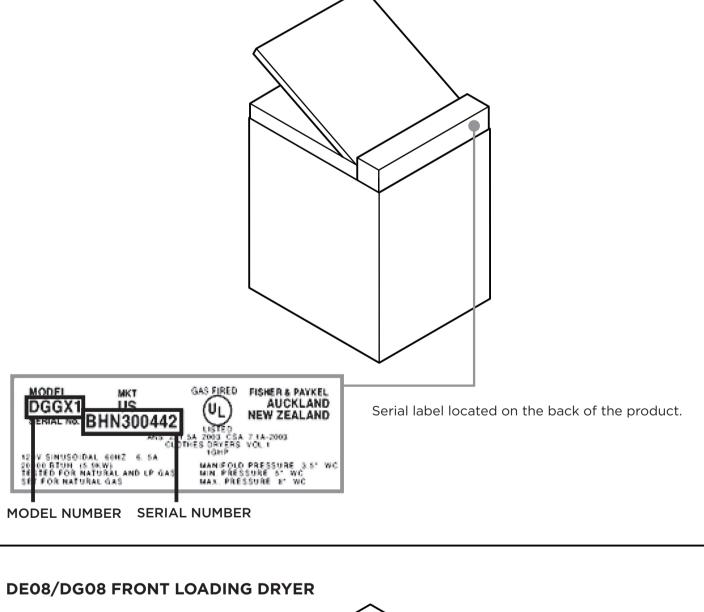

PRODUCT

87887

BI602QASE

**MODEL NUMBER** 





39

SERIAL NO.

fasion blend by FIST Eff & PAYKEL Ltd in NEXICO.

APPROVALS

RODUCT

**COOKSURFACE** 

Serial label located underneath the

oven control panel



SERUL NO

**SERIAL NUMBER** 

BAM319918

Serial label located on the bottom of the

basepan.



Manufactured by FISHER & PAYKEE, U.S. CUNEDIN, NZ

200 - 200Y SONE M.C. ONLY CISPR14 1993

APPROVALS

N15207

PRODUCT

87654

MODEL

MODEL NUMBER







\*Actual labels may differ from shown











## **DISHWASHING**

\*Actual labels may differ from shown

## SINGLE DISHDRAWER DISHWASHER



## **DOUBLE DISHDRAWER DISHWASHER**





\*Actual labels may differ from shown







**SMARTLOAD DRYER** 





## **KITCHEN COMPANION PRODUCTS**

\*Actual labels may differ from shown