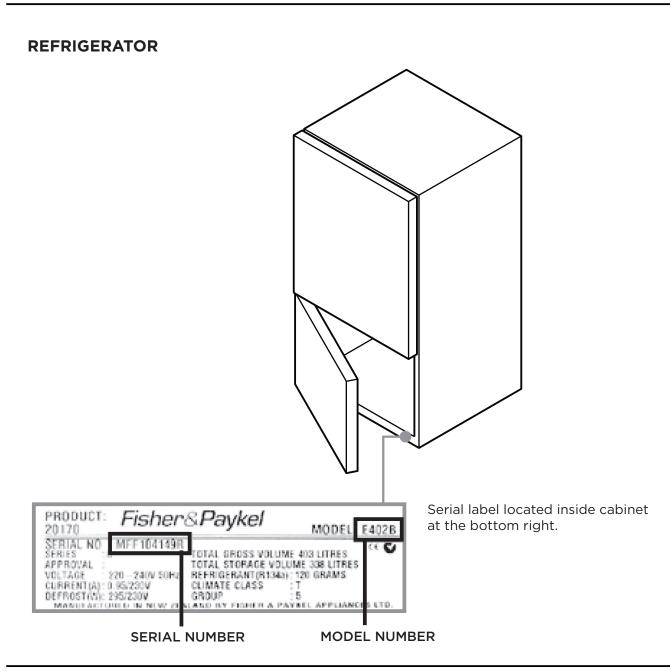

PRODUCT

87887

BI602QASE

**MODEL NUMBER** 





39

SERIAL NO.

fasion blend by FIST Eff & PAYKEL Ltd in NEXICO.

APPROVALS

RODUCT

**COOKSURFACE** 

Serial label located underneath the

oven control panel



SERUL NO

**SERIAL NUMBER** 

BAM319918

Serial label located on the bottom of the

basepan.



Manufactured by FISHER & PAYKEE, U.S. CUNEDIN, NZ

200 - 200Y SONE M.C. ONLY CISPR14 1993

APPROVALS

N15207

PRODUCT

87654

MODEL

MODEL NUMBER







\*Actual labels may differ from shown











## **DISHWASHING**

\*Actual labels may differ from shown

## SINGLE DISHDRAWER DISHWASHER



## **DOUBLE DISHDRAWER DISHWASHER**





\*Actual labels may differ from shown







**SMARTLOAD DRYER** 





## **KITCHEN COMPANION PRODUCTS**

\*Actual labels may differ from shown