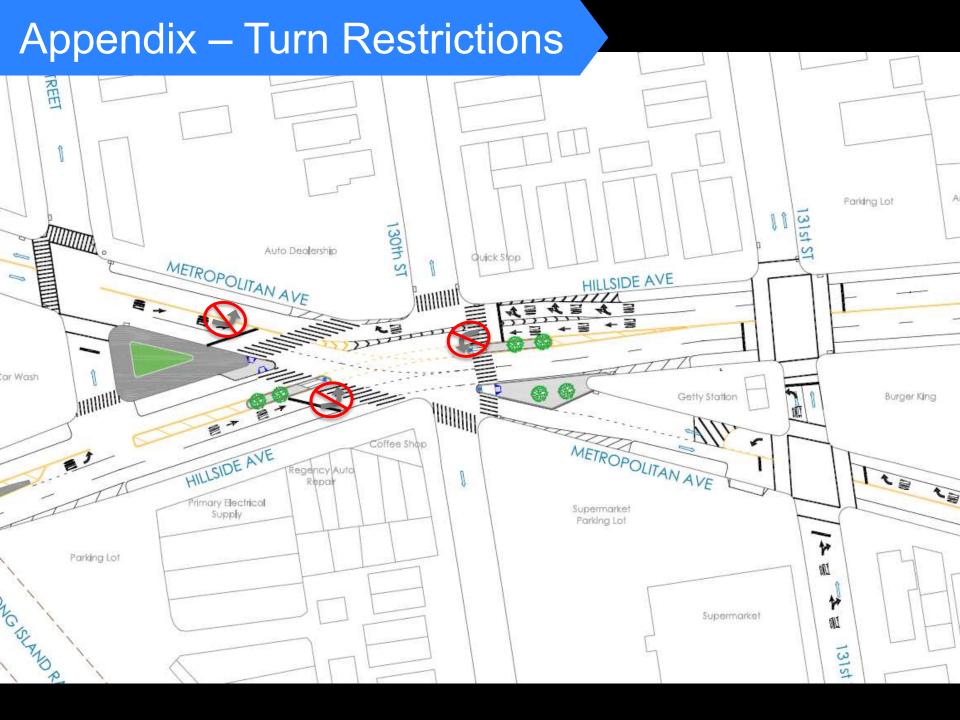

## Appendix – Turn Restrictions

#### Proposed changes to the intersection of Hillside/Metropolitan

- 1. Add two concrete neckdowns to shorten crosswalks
- 2. Add two concrete pedestrian islands to create safer crossings
- 3. Improve signal timing to allow for conflict-free crossings and vehicle turns
- 4. Convert Metropolitan btwn 130 St/131 St to e/b only
- 5. Convert 131 btwn Metropolitan and Hillside to n/b only
- 6. Convert 131 btwn Hillside and Kew Gardens to n/b only
- 7. Restrict following LTs:
  - 1. e/b Metropolitan to n/b 130 St
  - 2. e/b Hillside to s/b 130 St
  - 3. w/b Hillside to s/b 130 St
- 8. Add new turn bays at:
  - 1. e/b Hillside to n/b 129 St
  - 2. w/b Hillside to s/b 127 St
- 9. Add concrete pedestrian island at Hillside/127<sup>th</sup> to create safer crossing