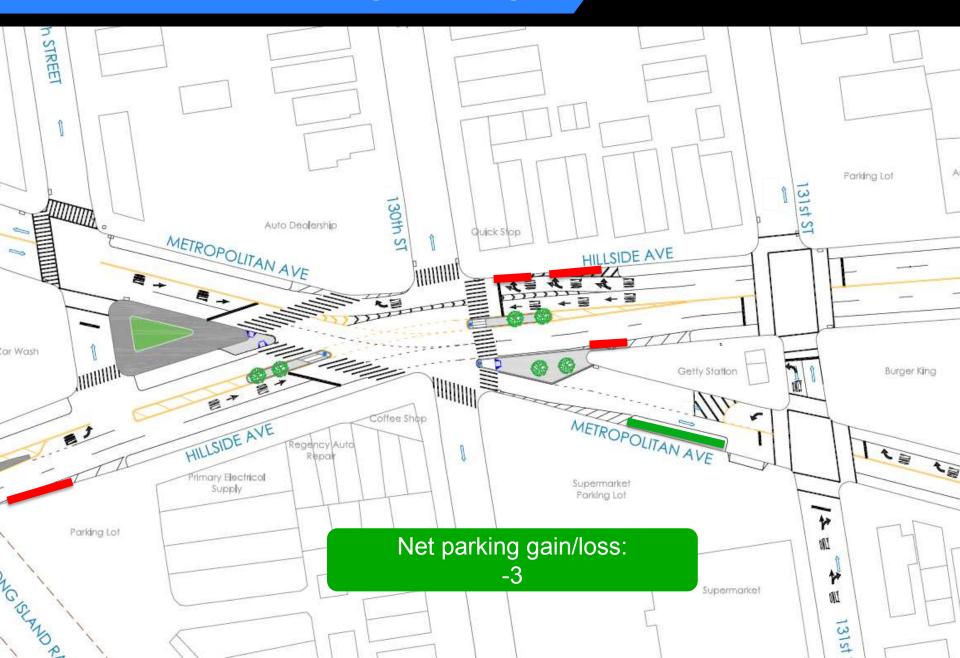

## Appendix – Parking Changes

#### Proposed changes to the intersection of Hillside/Metropolitan

- 1. Add two concrete neckdowns to shorten crosswalks
- 2. Add two concrete pedestrian islands to create safer crossings
- 3. Improve signal timing to allow for conflict-free crossings and vehicle turns
- 4. Convert Metropolitan btwn 130 St/131 St to e/b only
- 5. Convert 131 btwn Metropolitan and Hillside to n/b only
- 6. Convert 131 btwn Hillside and Kew Gardens to n/b only
- 7. Restrict following LTs:
  - 1. e/b Metropolitan to n/b 130 St
  - 2. e/b Hillside to s/b 130 St
  - 3. w/b Hillside to s/b 130 St
- 8. Add new turn bays at:
  - 1. e/b Hillside to n/b 129 St
  - 2. w/b Hillside to s/b 127 St
- 9. Add concrete pedestrian island at Hillside/127<sup>th</sup> to create safer crossing