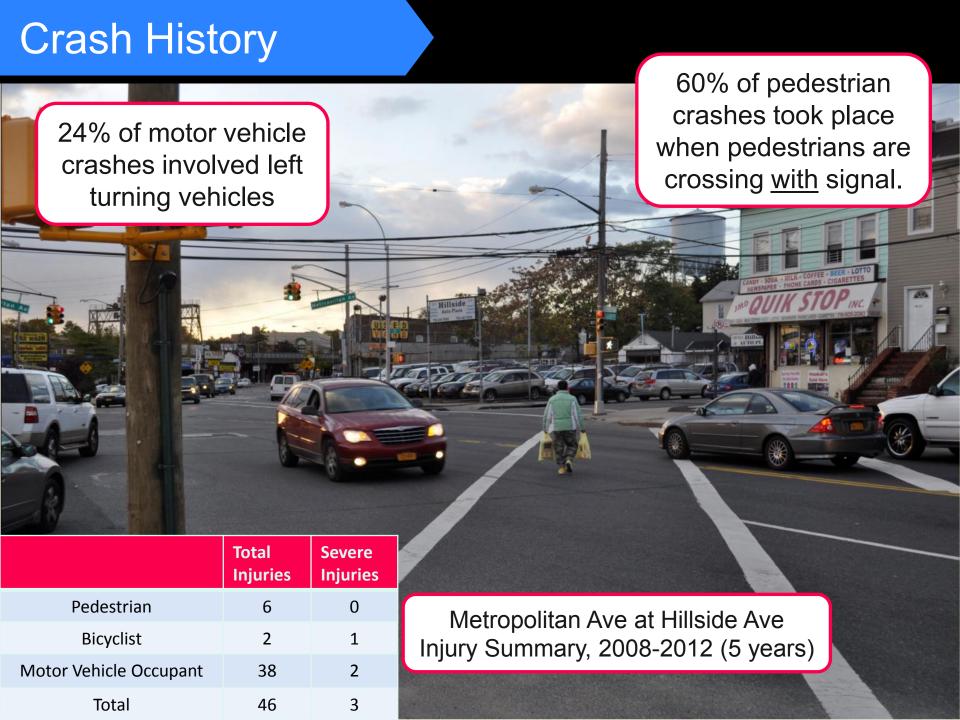

Presented by the Pedestrian Projects Group on September 9, 2014

## Project Area



### 1. Hillside Ave/Metropolitan Ave





#### **Proposed Improvements** \*Eliminates Head-Shorten pedestrian crossings On Condition Build concrete extensions/islands Parking Lot Remove vehicle conflicts o Deolership Improve signal timing Quick Stop HILLSIDE AVE innilli ar Wash HIIIIIIII Burger King METROPOLITAN AVE Parking Lot Concrete neckdown/extension example Pedestrian safety island example

# Project Area



## 2. Hillside Ave/127th St



## **Proposed Improvements**



# Project Area



#### 3. Hillside Ave/Kew Gardens Rd







### Appendix - Proposal Summary

#### Proposed changes to the intersection of Hillside/Metropolitan

- 1. Add two concrete neckdowns to shorten crosswalks
- 2. Add two concrete pedestrian islands to create safer crossings
- 3. Improve signal timing to allow for conflict-free crossings and vehicle