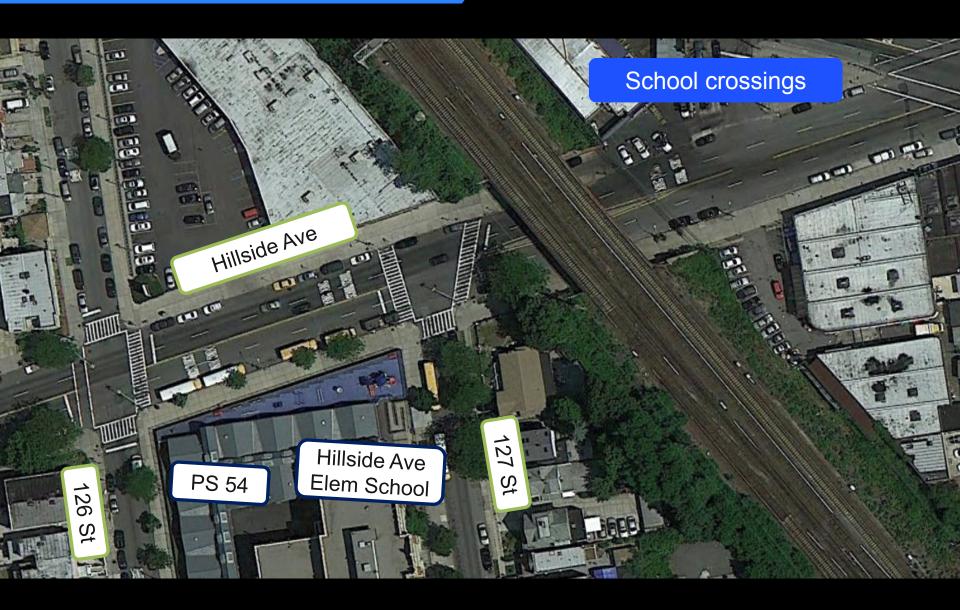

Presented by the Pedestrian Projects Group on September 9, 2014

## Project Area



### 1. Hillside Ave/Metropolitan Ave





#### **Proposed Improvements** \*Eliminates Head-Shorten pedestrian crossings On Condition Build concrete extensions/islands Parking Lot Remove vehicle conflicts o Deolership Improve signal timing Quick Stop HILLSIDE AVE innilli ar Wash HIIIIIIII Burger King METROPOLITAN AVE Parking Lot Concrete neckdown/extension example Pedestrian safety island example

# Project Area



## 2. Hillside Ave/127th St



## **Proposed Improvements**



# Project Area



#### 3. Hillside Ave/Kew Gardens Rd







### Appendix - Proposal Summary

#### Proposed changes to the intersection of Hillside/Metropolitan

- 1. Add two concrete neckdowns to shorten crosswalks
- 2. Add two concrete pedestrian islands to create safer crossings
- 3. Improve signal timing to allow for conflict-free crossings and vehicle turns
- 4. Convert Metropolitan btwn 130 St/131 St to e/b only
- 5. Convert 131 btwn Metropolitan and Hillside to n/b only
- 6. Convert 131 btwn Hillside and Kew Gardens to n/b only
- 7. Restrict following LTs:
  - 1. e/b Metropolitan to n/b 130 St
  - 2. e/b Hillside to s/b 130 St
  - 3. w/b Hillside to s/b 130 St
- 8. Add new turn bays at:
  - 1. e/b Hillside to n/b 129 St
  - 2. w/b Hillside to s/b 12