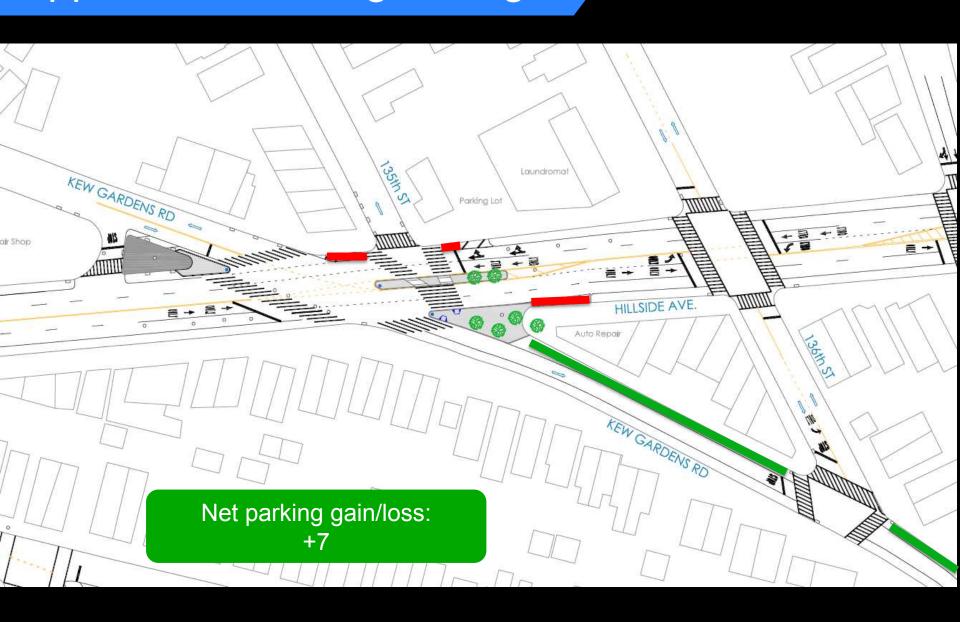

## Appendix – Parking Changes

#### Proposed changes to the intersection of Hillside/Kew Gardens

- 1. Add concrete pedestrian island to create safer crossing
- 2. Add two concrete sidewalk extensions to create shorter crossings
- 3. Convert Kew Gardens btwn Hillside /Van Wyck State Rd to e/b only
- 4. Restrict following LTs:
  - 1. e/b Hillside to 135 St
  - 2. w/b Hillside to s/b Kew Gardens Rd
- 5. Add new turn bay at e/b Hillside to n/b 136 St
- 6. Net parking gain +7