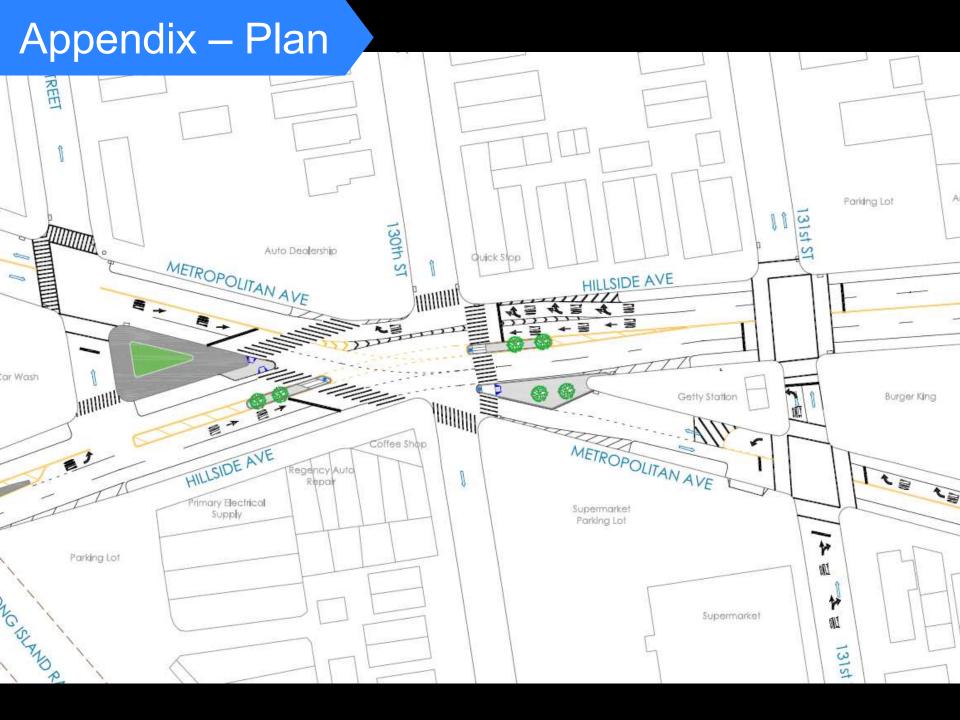

# Appendix – Plan

#### Proposed changes to the intersection of Hillside/Metropolitan

- 1. Add two concrete neckdowns to shorten crosswalks
- 2. Add two concrete pedestrian islands to create safer crossings
- 3. Improve signal timing to allow for conflict-free crossings and vehicle turns
- 4. Convert Metropolitan btwn 130 St/131 St to e/b only
- 5. Convert 131 btwn Metropolitan and Hillside to n/b only
- 6. Convert 131 btwn Hillside and Kew Gardens to n/b only
- 7. Restrict following LTs:
  - 1. e/b Metropolitan to n/b 130 St
  - 2. e/b Hillside to s/b 130 St
  - 3. w/b Hillside to s/b 130 St
- 8. Add new turn bays at:
  - 1. e/b Hillside to n/b 129 St
  - 2. w/b Hillside to s/b 127 St
- 9. Add concrete pedestrian island at Hillside/127<sup>th</sup> to create safer crossing