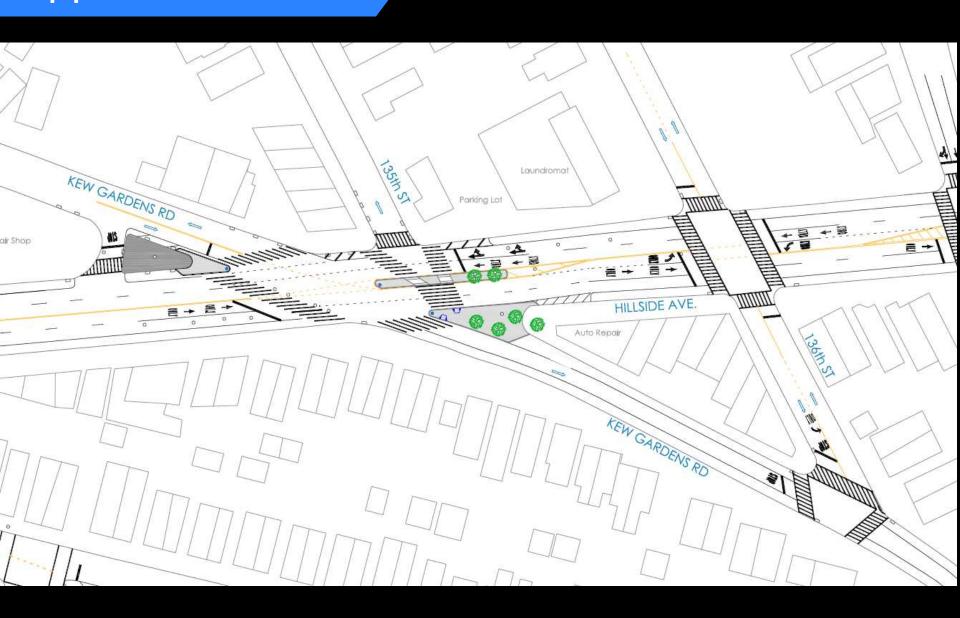

# Appendix – Plan

#### Proposed changes to the intersection of Hillside/Kew Gardens

- 1. Add concrete pedestrian island to create safer crossing
- 2. Add two concrete sidewalk extensions to create shorter crossings
- 3. Convert Kew Gardens btwn Hillside /Van Wyck State Rd to e/b only
- 4. Restrict following LTs:
  - 1. e/b Hillside to 135 St
  - 2. w/b Hillside to s/b Kew Gardens Rd
- 5. Add new turn bay at e/b Hillside to n/b 136 St
- 6. Net parking gain +7