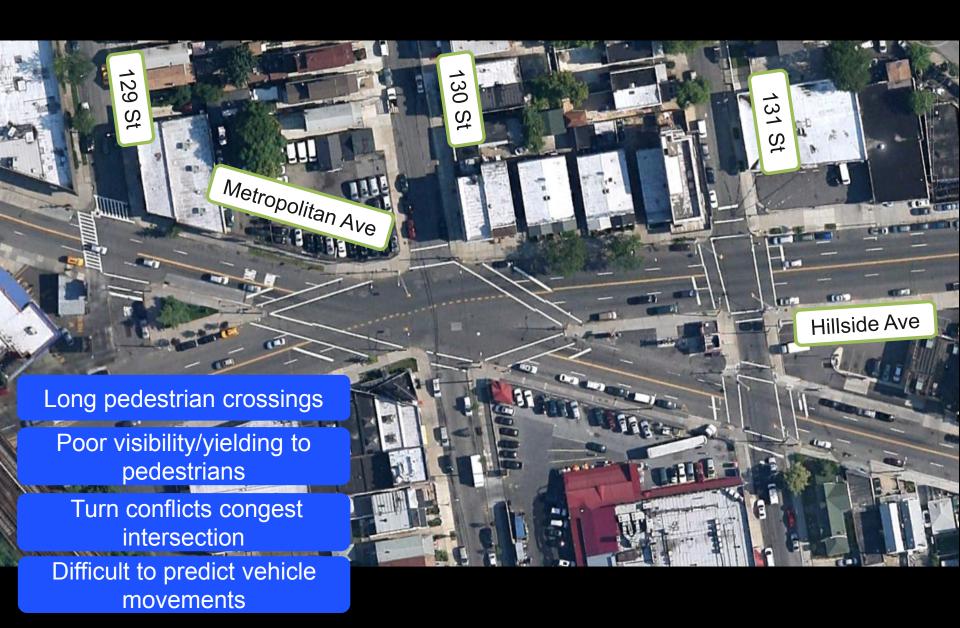

Presented by the Pedestrian Projects Group on September 9, 2014

## Project Area



### 1. Hillside Ave/Metropolitan Ave





#### **Proposed Improvements** \*Eliminates Head-Shorten pedestrian crossings On Condition Build concrete extensions/islands Parking Lot Remove vehicle conflicts o Deolership Improve signal timing Quick Stop HILLSIDE AVE innilli ar Wash HIIIIIIII Burger King METROPOLITAN AVE Parking Lot Concrete neckdown/extension example Pedestrian safety island example

# Project Area



## 2. Hillside Ave/127th St



## **Proposed Improvements**



# Project Area



#### 3. Hillside Ave/Kew Gardens Rd







### Appendix - Proposal Summary

#### Proposed changes to the intersection of Hillside/Metropolitan

- 1. Add two concrete neckdowns to shorten crosswalks
- 2. Add two concrete pedestrian islands to create safer crossings
- 3. Improve signal timing to allow for conflict-free crossings and vehicl