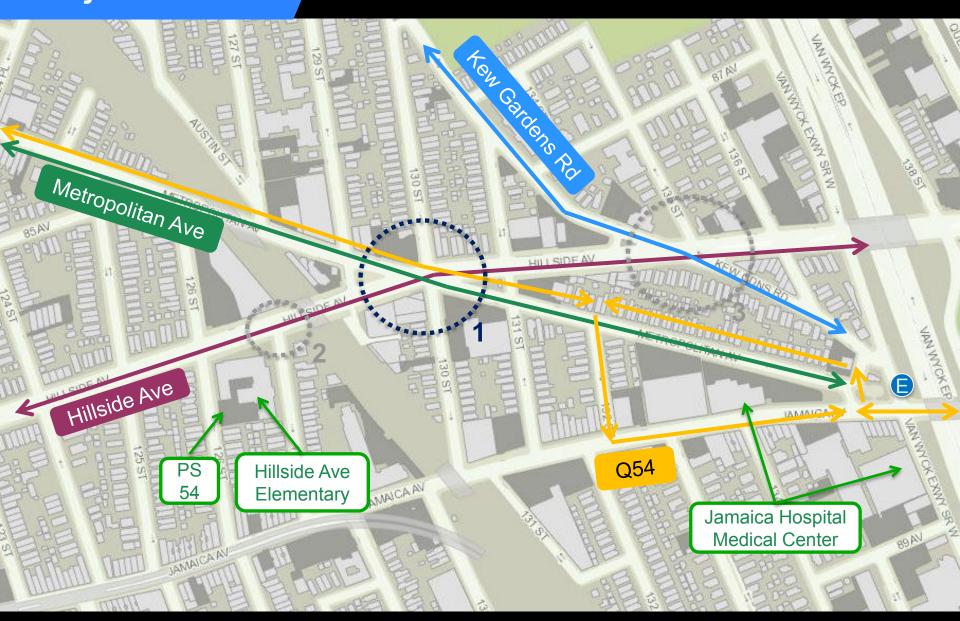

Presented by the Pedestrian Projects Group on September 9, 2014

## Project Area



### 1. Hillside Ave/Metropolitan Ave





#### **Proposed Improvements** \*Eliminates Head-Shorten pedestrian crossings On Condition Build concrete extensions/islands Parking Lot Remove vehicle conflicts o Deolership Improve signal timing Quick Stop HILLSIDE AVE innilli ar Wash HIIIIIIII Burger King METROPOLITAN AVE Parking Lot Concrete neckdown/extension example Pedestrian safety island example

# Project Area



## 2. Hillside Ave/127th St



## **Proposed Improvements**



# Project Area



#### 3. Hillside Ave/Kew Gardens Rd







### Appendix - Proposal Summary

#### Proposed changes to the intersection of Hillside/Metropolitan

- 1. Add two concrete neckdowns to shorten crosswalks
- 2. Add two concrete pedestrian islands to create safer crossings
- 3. Improve signal timing to allo