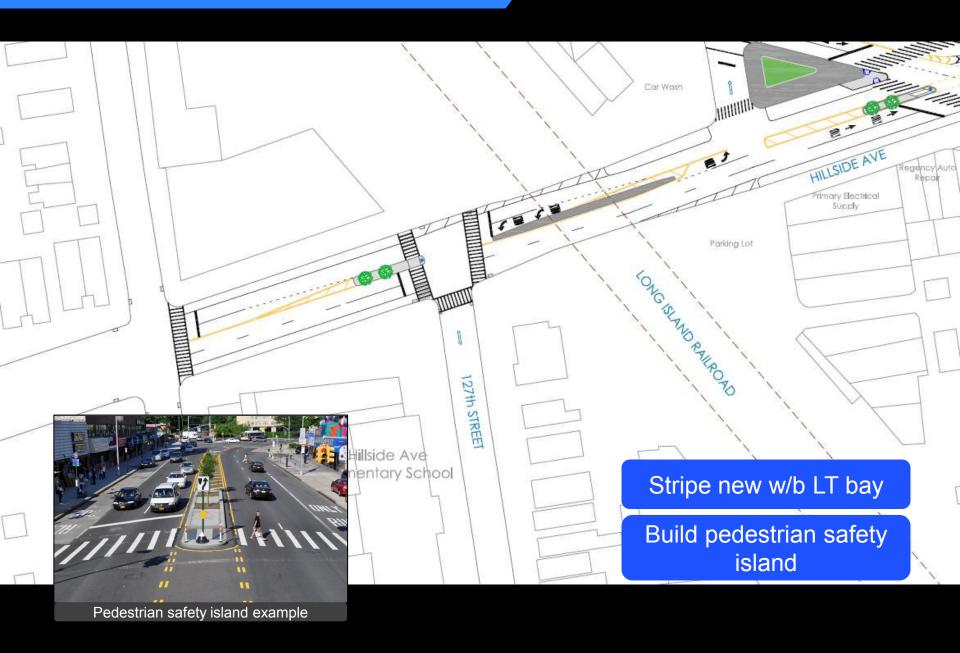

Presented by the Pedestrian Projects Group on September 9, 2014

## Project Area



### 1. Hillside Ave/Metropolitan Ave





#### **Proposed Improvements** \*Eliminates Head-Shorten pedestrian crossings On Condition Build concrete extensions/islands Parking Lot Remove vehicle conflicts o Deolership Improve signal timing Quick Stop HILLSIDE AVE innilli ar Wash HIIIIIIII Burger King METROPOLITAN AVE Parking Lot Concrete neckdown/extension example Pedestrian safety island example

# Project Area



## 2. Hillside Ave/127th St



## **Proposed Improvements**



# Project Area



#### 3. Hillside Ave/Kew Gardens Rd







### Appendix - Proposal Summary

#### Proposed changes to the intersection of Hillside/Metropolitan

- 1. Add two concrete neckdowns to shorten crosswalks
- 2. Add two concrete pedestrian islands to create safer crossings
- 3. Improve signal timing to allow for conflict-free crossings and vehicle turns
- 4. Convert Metropolitan btwn 130 St/131 St to e/b only
- 5. Convert 131 btwn Metropolitan and Hillside to n/b only
- 6. Convert 131 btwn Hillside and Kew Gardens to n/b only
- 7. Restrict following LTs:
  - 1. e/b Metropolitan to n/b 130 St
  - 2. e/b Hillside to s/b 130 St
  - 3. w/b Hillside to s/b 130 St
- 8. Add new turn bays at:
  - 1. e/b Hillside to n/b 129 St
  - 2. w/b Hillside to s/b 127 St
- 9. Add concrete pedestria