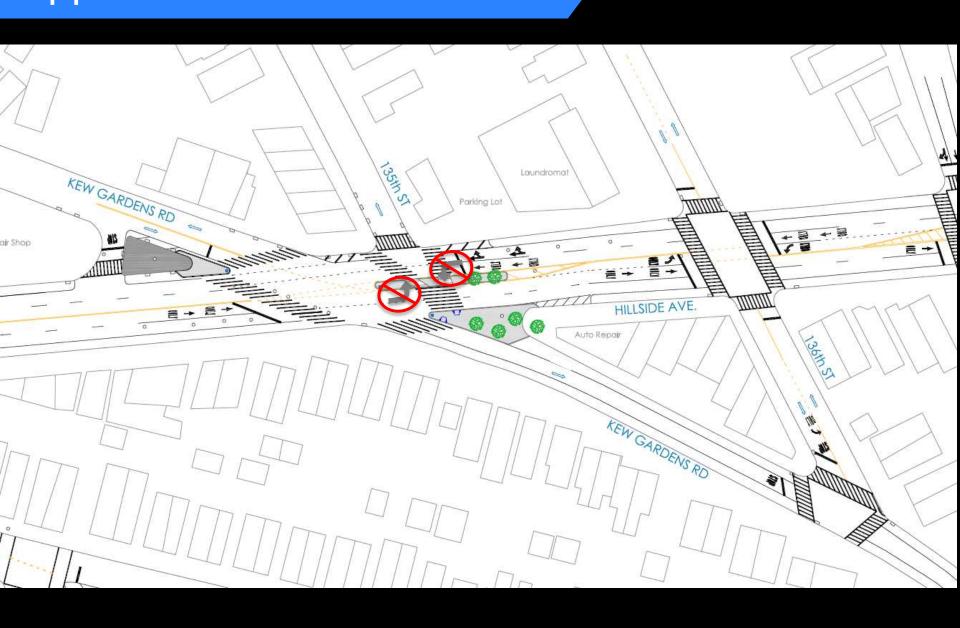

## Appendix – Turn Restrictions

#### Proposed changes to the intersection of Hillside/Kew Gardens

- 1. Add concrete pedestrian island to create safer crossing
- 2. Add two concrete sidewalk extensions to create shorter crossings
- 3. Convert Kew Gardens btwn Hillside /Van Wyck State Rd to e/b only
- 4. Restrict following LTs:
  - 1. e/b Hillside to 135 St
  - 2. w/b Hillside to s/b Kew Gardens Rd
- 5. Add new turn bay at e/b Hillside to n/b 136 St
- 6. Net parking gain +7