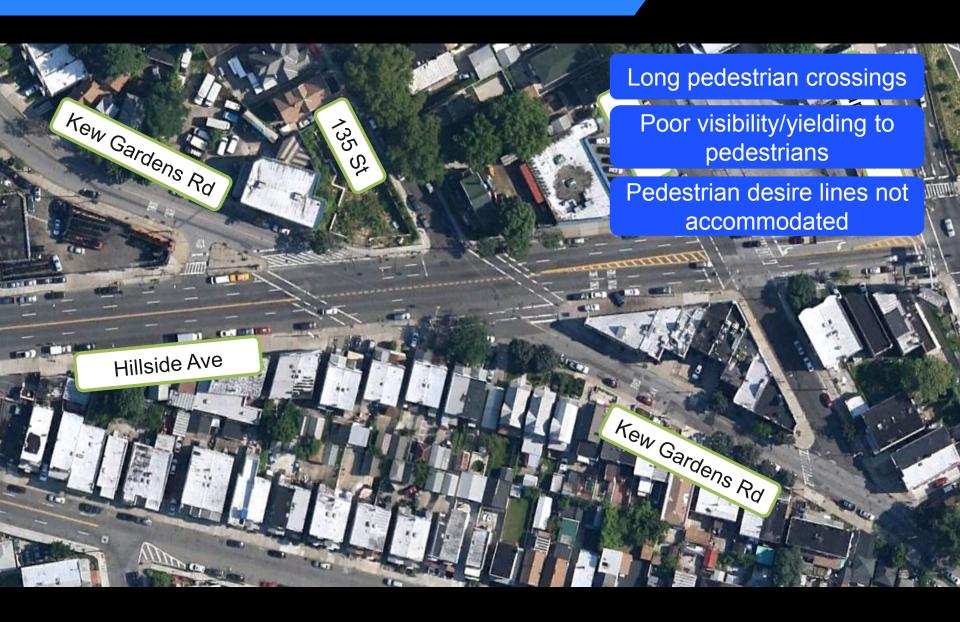

Presented by the Pedestrian Projects Group on September 9, 2014

## Project Area



### 1. Hillside Ave/Metropolitan Ave





#### **Proposed Improvements** \*Eliminates Head-Shorten pedestrian crossings On Condition Build concrete extensions/islands Parking Lot Remove vehicle conflicts o Deolership Improve signal timing Quick Stop HILLSIDE AVE innilli ar Wash HIIIIIIII Burger King METROPOLITAN AVE Parking Lot Concrete neckdown/extension example Pedestrian safety island example

# Project Area



## 2. Hillside Ave/127th St



## **Proposed Improvements**



# Project Area



#### 3. Hillside Ave/Kew Gardens Rd







### Appendix - Proposal Summary

#### Proposed changes to the intersection of Hillside/Metropolitan

- 1. Add two concrete neckdowns to shorten crosswalks
- 2. Add two concrete pedestrian islands to create safer crossings
- 3. Improve signal timing to allow for conflict-free crossings and vehicle turns
- 4. Convert Metropolitan btwn 130 St/131 St to e/b only
- 5. Convert 131 btwn Metropolitan and Hillside to n/b only
- 6. Convert 131 btwn Hillside and Kew Gardens to n/b only
- 7. Restrict following LTs:
  - 1. e/b Metropolitan to n/b 130 St
  - 2. e/b Hillside to s/b 130 St
  - 3. w/b Hillside to s/b 130 St
- 8. Add new turn bays at:
  - 1. e/b Hillside to n/b 129 St
  - 2. w/b Hillside to s/b 127 St
- 9. Add concrete pedestrian island at Hillside/127<sup>th</sup> to create safer cro