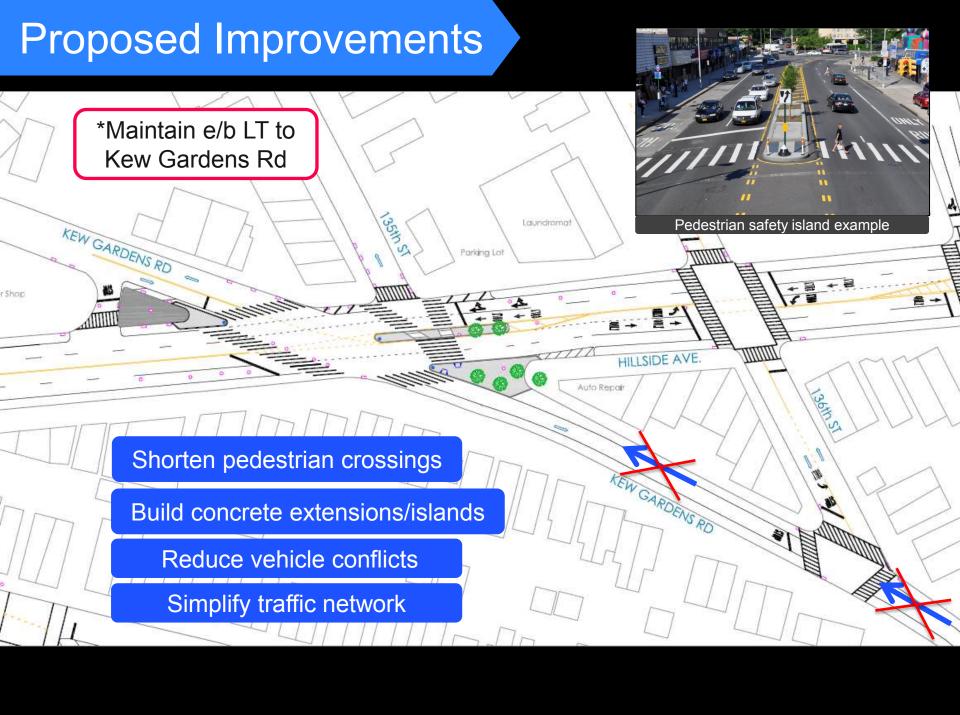

#### 3. Hillside Ave/Kew Gardens Rd

#### Proposed changes to the intersection of Hillside/Kew Gardens

- 1. Add concrete pedestrian island to create safer crossing
- 2. Add two concrete sidewalk extensions to create shorter crossings
- 3. Convert Kew Gardens btwn Hillside /Van Wyck State Rd to e/b only
- 4. Restrict following LTs:
  - 1. e/b Hillside to 135 St
  - 2. w/b Hillside to s/b Kew Gardens Rd
- 5. Add new turn bay at e/b Hillside to n/b 136 St
- 6. Net parking gain +7