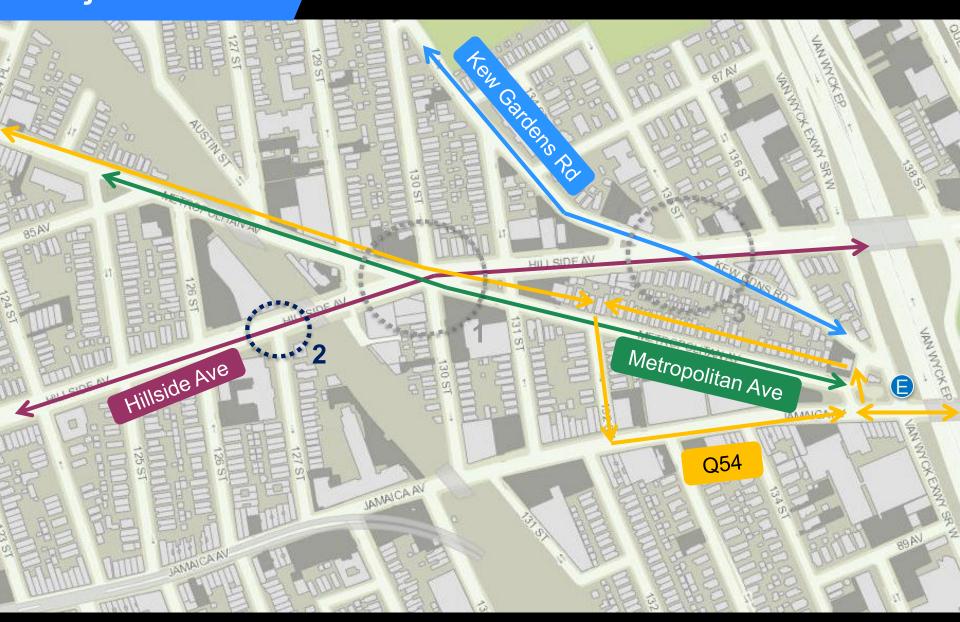

Presented by the Pedestrian Projects Group on September 9, 2014

## Project Area



### 1. Hillside Ave/Metropolitan Ave





#### **Proposed Improvements** \*Eliminates Head-Shorten pedestrian crossings On Condition Build concrete extensions/islands Parking Lot Remove vehicle conflicts o Deolership Improve signal timing Quick Stop HILLSIDE AVE innilli ar Wash HIIIIIIII Burger King METROPOLITAN AVE Parking Lot Concrete neckdown/extension example Pedestrian safety island example

# Project Area



## 2. Hillside Ave/127th St



## **Proposed Improvements**



# Project Area



#### 3. Hillside Ave/Kew Gardens Rd







### Appendix - Proposal Summary

#### Proposed changes to the intersection of Hillside/Metropolitan

- 1. Add two concrete neckdowns to shorten crosswalks
- 2. Add two concrete pedestrian islands to create safer crossings
- 3. Improve signal timing to allow for conflict-free crossings and vehicle turns
- 4. Convert Metropolitan btwn 130 St/131 St to e/b only
- 5. Convert 131 btwn Metropolitan and Hillside to n/b only
- 6. Convert 131 btwn Hillside and Kew Gardens to n/b only
- 7. Restrict following LTs:
  - 1. e/b Metropolitan to n/b 130 St
  - 2. e/b Hillside to s/b 130 St
  - 3. w/b Hillside to s/b 130 St
- 8. Add new turn bays at:
  - 1. e/b Hillside to n/b 129 S