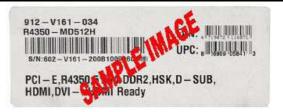

All the items must be postmarked within 21 days of purchase.

Please see UPC & Serial Number Barcode example below.

- Please keep a copy of all submission materials for your records.
- You may check your rebate status any time at http://msi.4myrebate.com.