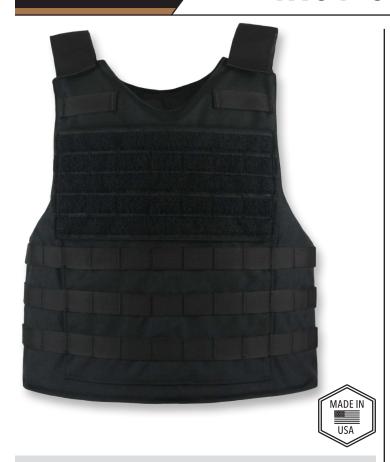

## TACTICAL RESPONSE CARRIER

- · Accepts all GH concealable panels
- · External tactical carrier with MOLLE attachment
- · Durable 1000 denier Cordura Nylon outer material
- Moisture wicking inner lining for heat and moisture management
- Front and rear 10x12" hard armor plate pockets
- · Internal 5x8" front trauma plate pocket
- · Rear drag strap for emergency extraction
- Front and rear ID included with hybrid MOLLE/ VELCRO® brand loop for attachment
- · Dual mic tabs at shoulders
- · Easy and secure body-side panel access
- Panel suspension for proper alignment prevents sagging and curling
- · Internal cummerbund for secure fit
- Fully adjustable side and shoulder closures with durable high-profile VELCRO® brand fasteners

### **VIEWS**

**BACK** 