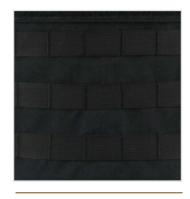

# TRC

## TACTICAL RESPONSE CARRIER



- · Accepts all GH concealable panels
- · External tactical carrier with MOLLE attachment
- · Durable 1000 denier Cordura Nylon outer material
- Moisture wicking inner lining for heat and moisture management
- Front and rear 10x12" hard armor plate pockets
- · Internal 5x8" front trauma plate pocket
- · Rear drag strap for emergency extraction
- Front and rear ID included with hybrid MOLLE/ VELCRO® brand loop for attachment
- · Dual mic tabs at shoulders
- · Easy and secure body-side panel access
- Panel suspension for proper alignment prevents sagging and curling
- · Internal cummerbund for secure fit
- Fully adjustable side and shoulder closures with durable high-profile VELCRO® brand fasteners

### **VIEWS**



**BACK** 

### **FEATURES**



MOLLE ATTACHMENT



REAR DRAG STRAP

### **COLORS**



DARK NAVY (BLACK TRIM)





OD GREEN