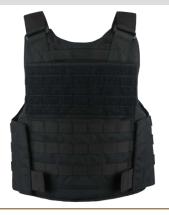

# TRC

## TACTICAL RESPONSE CARRIER



- · Accepts all GH concealable panels
- · External tactical carrier with MOLLE attachment
- · Durable 1000 denier Cordura Nylon outer material
- Moisture wicking inner lining for heat and moisture management
- Front and rear 10x12" hard armor plate pockets
- · Internal 5x8" front trauma plate pocket
- · Rear drag strap for emergency extraction
- Front and rear ID included with hybrid MOLLE/ VELCRO® brand loop for attachment
- · Dual mic tabs at shoulders
- · Easy and secure body-side panel access
- Panel suspension for proper alignment prevents sagging and curling
- · Internal cummerbund for secure fit
- Fully adjustable side and shoulder closures with durable high-profile VELCRO® brand fasteners

### **VIEWS**



**BACK** 

### **FEATURES**



MOLLE ATTACHMENT



REAR DRAG STRAP

### **COLORS**



DARK NAVY (BLACK TRIM)





OD GREEN