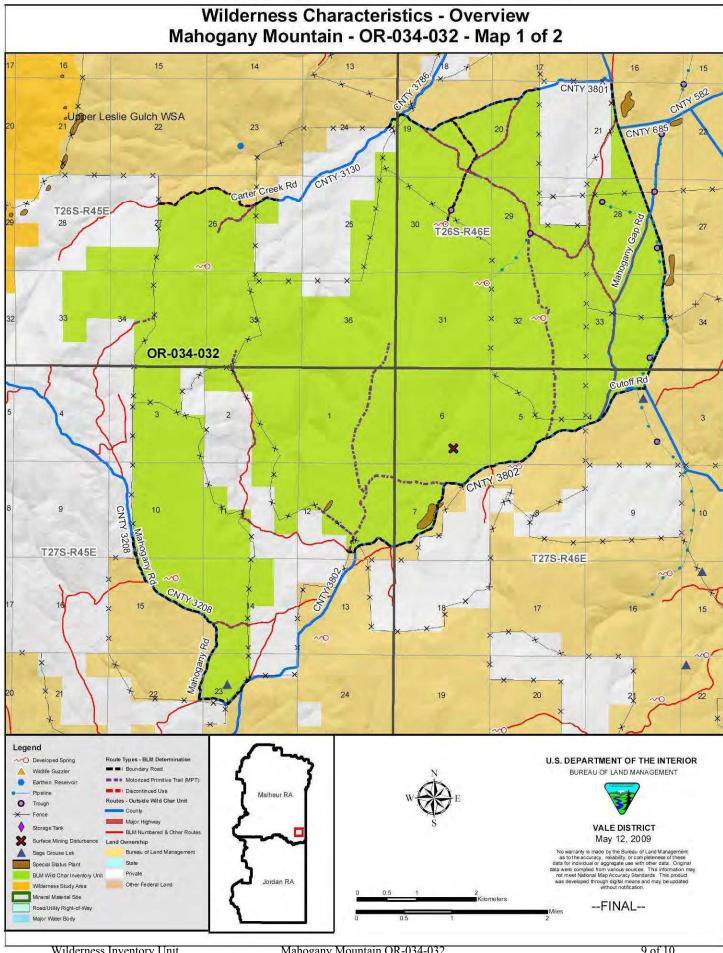

## <u>FORM 2</u> -- DOCUMENTATION OF CURRENT WILDERNESS INVENTORY CONDITIONS

| Unit  | Number/Name:                                                                                 | OR-034-032 – Ma                                                                                                                     | hogany Mountain                                                                                                                                                                                                                                                                                                                                                                                                                                                                                                                                                                                                                                                                                                                                                                                                                                                                                                                                                                                                                                                                                                                                                                                                                                                                                                                                                                                                                                                                                                                                                                                                                                                                                                                                                                                                                                                                                                                                                                                                                                                                                                                |                                                      |
|-------|----------------------------------------------------------------------------------------------|-------------------------------------------------------------------------------------------------------------------------------------|--------------------------------------------------------------------------------------------------------------------------------------------------------------------------------------------------------------------------------------------------------------------------------------------------------------------------------------------------------------------------------------------------------------------------------------------------------------------------------------------------------------------------------------------------------------------------------------------------------------------------------------------------------------------------------------------------------------------------------------------------------------------------------------------------------------------------------------------------------------------------------------------------------------------------------------------------------------------------------------------------------------------------------------------------------------------------------------------------------------------------------------------------------------------------------------------------------------------------------------------------------------------------------------------------------------------------------------------------------------------------------------------------------------------------------------------------------------------------------------------------------------------------------------------------------------------------------------------------------------------------------------------------------------------------------------------------------------------------------------------------------------------------------------------------------------------------------------------------------------------------------------------------------------------------------------------------------------------------------------------------------------------------------------------------------------------------------------------------------------------------------|------------------------------------------------------|
|       | -                                                                                            | t Conditions: [Incof major human use                                                                                                | lude land ownership, location, topography, s/activities.]                                                                                                                                                                                                                                                                                                                                                                                                                                                                                                                                                                                                                                                                                                                                                                                                                                                                                                                                                                                                                                                                                                                                                                                                                                                                                                                                                                                                                                                                                                                                                                                                                                                                                                                                                                                                                                                                                                                                                                                                                                                                      | vegetation                                           |
| 1. Is | the unit of suffic                                                                           | ient size?                                                                                                                          |                                                                                                                                                                                                                                                                                                                                                                                                                                                                                                                                                                                                                                                                                                                                                                                                                                                                                                                                                                                                                                                                                                                                                                                                                                                                                                                                                                                                                                                                                                                                                                                                                                                                                                                                                                                                                                                                                                                                                                                                                                                                                                                                |                                                      |
|       | Yes X                                                                                        | No                                                                                                                                  | <u> </u>                                                                                                                                                                                                                                                                                                                                                                                                                                                                                                                                                                                                                                                                                                                                                                                                                                                                                                                                                                                                                                                                                                                                                                                                                                                                                                                                                                                                                                                                                                                                                                                                                                                                                                                                                                                                                                                                                                                                                                                                                                                                                                                       |                                                      |
| 2. Is | 11,942 acres of<br>The higher acre<br>more accurately<br>3623, and 3209<br>stem road is also | public land. Its bo<br>age figure for OR-0<br>determine acreage<br>roads, and private<br>a a feature of the un<br>needed to provide | ry unit's associated Map 1 for location. The undaries are the same as for the late 1970's 34-032 is apparently due to improved tech. Boundaries include the County 3130, 38 lands on three sides of the unit. A 1.25 minit's boundary. The roads receive mechanic for relatively regular and seasonally continuous continuous and seasonally continuous continuo | s unit 3-79.<br>anology to<br>01, 3802,<br>le cherry |
|       | Yes X                                                                                        | No                                                                                                                                  | N/A                                                                                                                                                                                                                                                                                                                                                                                                                                                                                                                                                                                                                                                                                                                                                                                                                                                                                                                                                                                                                                                                                                                                                                                                                                                                                                                                                                                                                                                                                                                                                                                                                                                                                                                                                                                                                                                                                                                                                                                                                                                                                                                            |                                                      |
|       | Mahogany Mou                                                                                 | ntain. A portion of                                                                                                                 | ion includes some of the eastern ridge extern South Fork Carter Creek is centrally orien                                                                                                                                                                                                                                                                                                                                                                                                                                                                                                                                                                                                                                                                                                                                                                                                                                                                                                                                                                                                                                                                                                                                                                                                                                                                                                                                                                                                                                                                                                                                                                                                                                                                                                                                                                                                                                                                                                                                                                                                                                       |                                                      |

**Description:** The far western portion includes some of the eastern ridge extension of Mahogany Mountain. A portion of South Fork Carter Creek is centrally oriented, including a short, steep canyon segment, while upper elevations of Spring Creek and Road Canyon Creek drainages rest closer to the unit's boundaries. A ridge system with a series of tabled hill tops in the unit's south central area separates upper reaches of SF Carter Creek and Spring Creek drainages within the unit. While certain locations are steep sloped, others are more so moderate and graduate to rolling country. Elevations range from about 4,145 to 5,728 feet. The unit is dominated by sagebrush and both native and non-native grasses. Mountain mahogany, aspen, willows and some juniper are associated with limited locations of the higher terrain within the eastern third of the unit.

Refer to this unit's associated Map 1 and Map 2 for human imprints. They include 18.3 miles of rangeland fences, 15.4 miles of 9 motorize primitive trails (MPTs), one earthen reservoir, 5 developed springs, and 3 pipelines totaling 1.9 miles and 5 troughs. (Note: a pipeline associated with the unit's east boundary road are considered an element of the unit's boundary, thus outside of the unit.) Since the original unit's establishment, surface scaring from a large 1971 plow/drill seeding has become obscured and is now visually non-evident to the average visitor. Due largely to the extent of the terrain's screening abilities within certain portions of the unit, the remaining types, extent and distribution of visually evident developments results in the unit being affected primarily by the forces of nature with the imprints of mankind being substantially unnoticeable to the average visitor.