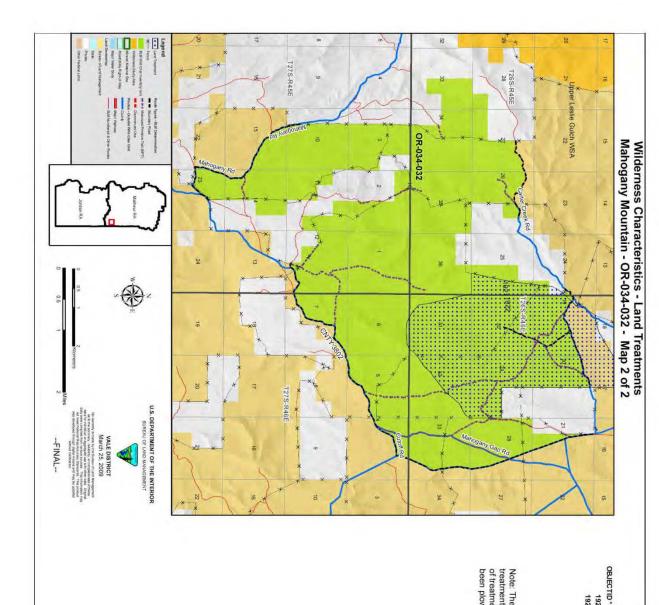

# Wilderness Characteristics - Land Treatments Mahogany Mountain - OR-034-032 - Map 2 of 2

1921 CARTER CREEK SEEDING 1922 CARTER CREEK SEEDING

TREATMENT TYPE
Plow/Disc
Drill Seeding

SEED GROUP Not Applicable Unknown

DATE 1971 1971

Note: The Land Treatments represented by navy blue dots on the map to the left are labeled with the treatments' ObjectIDs listed in the first field of the Land Treatments table shown above. Multiple types of treatments may have been applied to the same area. For example, one treatment area may have been plowed and drill seeded - a record is shown in the table for each type of treatment.